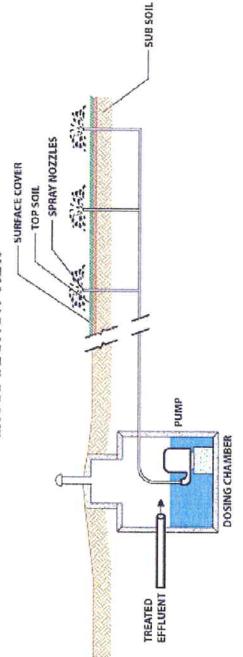

## SPRAY IRRIGATION

## **CROSS SECTION VIEW**

#### PLAN VIEW

Town of Barnstable, Massachusetts Comprehensive Wastewater and **Nutrient Management Plan** 

Spray Irrigation FIGURE 5-3

Date: 05/11/2010

Job No.: 861247400