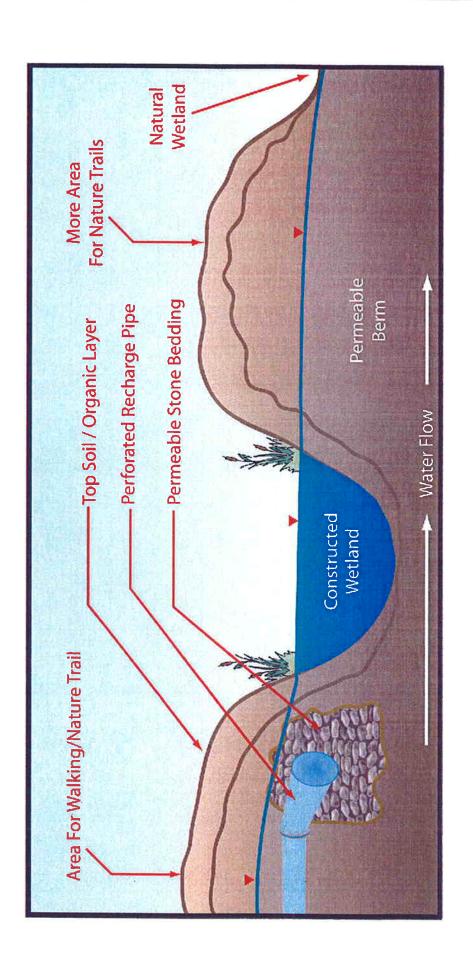

Town of Barnstable, Massachusetts Comprehensive Wastewater And

Nutrient Management Plan InjectionWell

FIGURE 5-4

Date: 05/14/2010

Job No.: 861247400

#### **WICK WELL**



ER Comprehensive Wastewater And Nutrient Management Plan

Wick Well

FIGURE 5-5

Date: 04/15/2010

Job No.: 861247400

Location: I:\Jobs\800001861247400 Barnstable \Figures\Nutrient Management Figures April 2010\F5-5.mxd

### **DRIP SYSTEM**

## **CROSS SECTION VIEW**





#### PLAN VIEW



| I own of Barnstable, Massachusetts | Comprehensive Wastewater And | Nutrient Management Plan |
|------------------------------------|------------------------------|--------------------------|
|                                    |                              | ï                        |

Date: 04/15/2010

Job No.: 861247400





Date: 04/15/2010 1545 lyarmough Road Phorer 508 382-5580 Fax. 508 382-5684 Web: steamswheler.com

Job No.: 861247400

Town of Barnstable, Massachusetts

Comprehensive Wastewater And Nutrient Management Plan

Wetland Restoration FIGURE 5-7