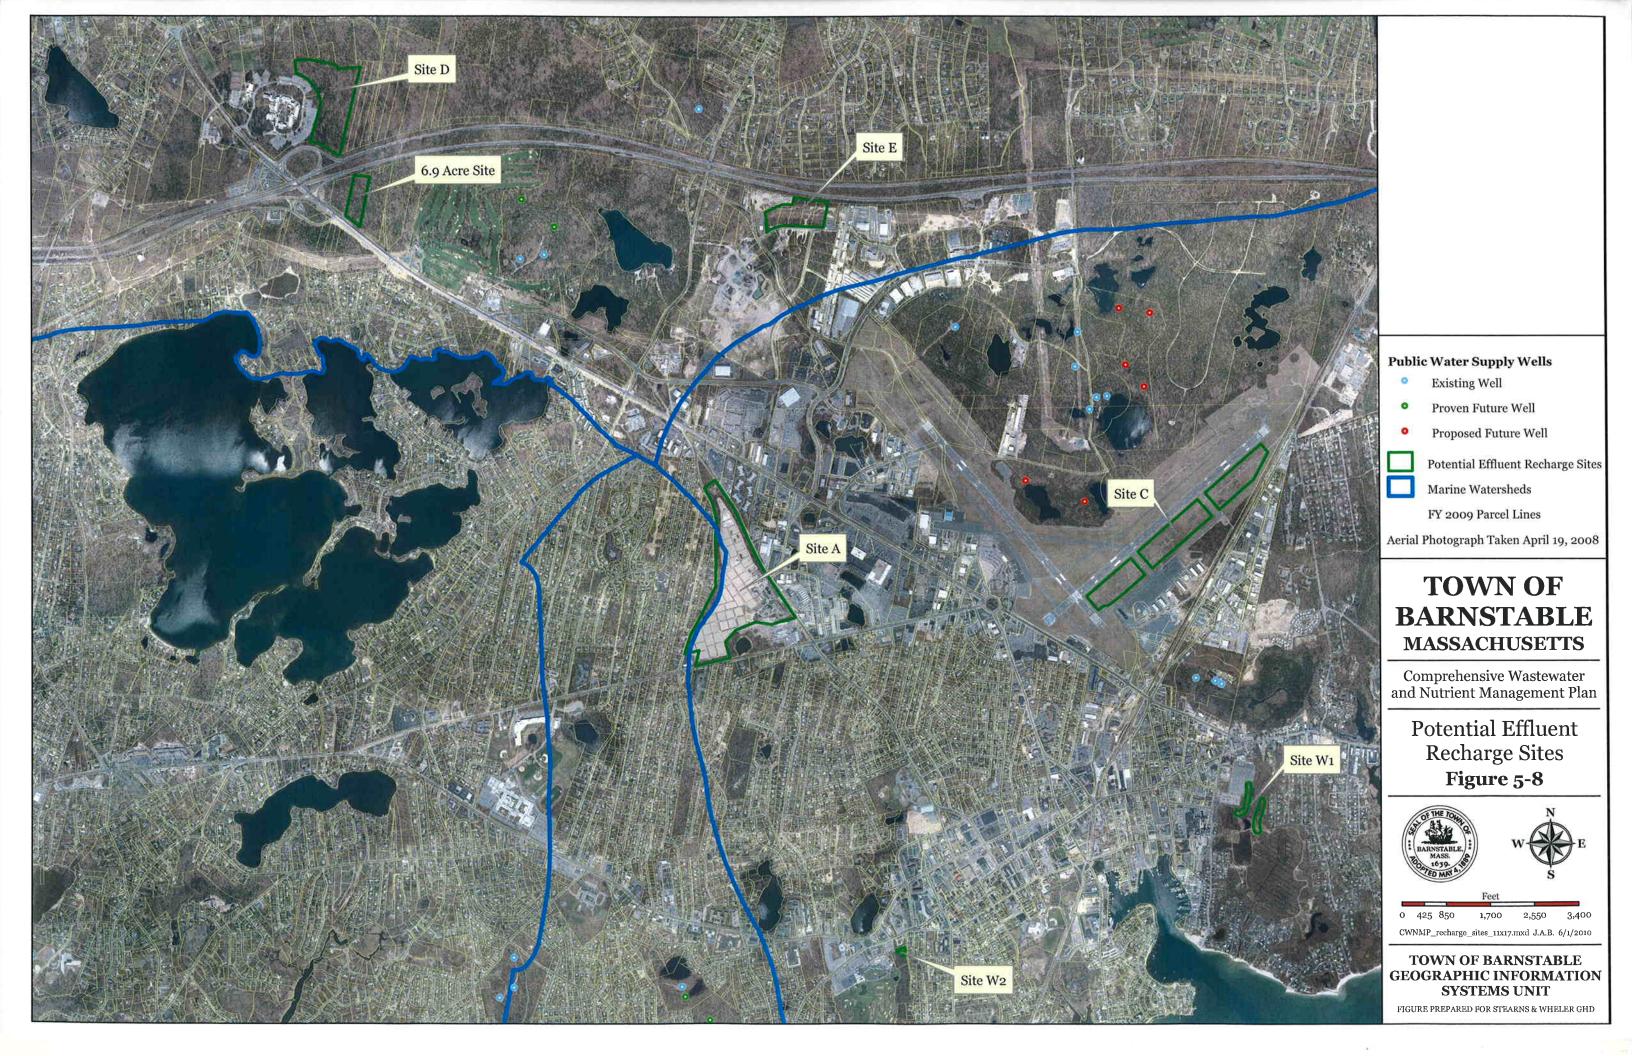

l

FIGURE 5-5

Date: 04/15/2010

Job No.: 861247400

Location: I:\Jobs\800001861247400 Barnstable \Figures\Nutrient Management Figures April 2010\F5-5.mxd

### **DRIP SYSTEM**

## **CROSS SECTION VIEW**





#### PLAN VIEW



| I own of Barnstable, Massachusetts | Comprehensive Wastewater And | Nutrient Management Plan |
|------------------------------------|------------------------------|--------------------------|
|                                    |                              | ï                        |

Date: 04/15/2010

Job No.: 861247400





Date: 04/15/2010 1545 lyarmough Road Phorer 508 382-5580 Fax. 508 382-5684 Web: steamswheler.com

Job No.: 861247400

Town of Barnstable, Massachusetts

Comprehensive Wastewater And Nutrient Management Plan

Wetland Restoration FIGURE 5-7