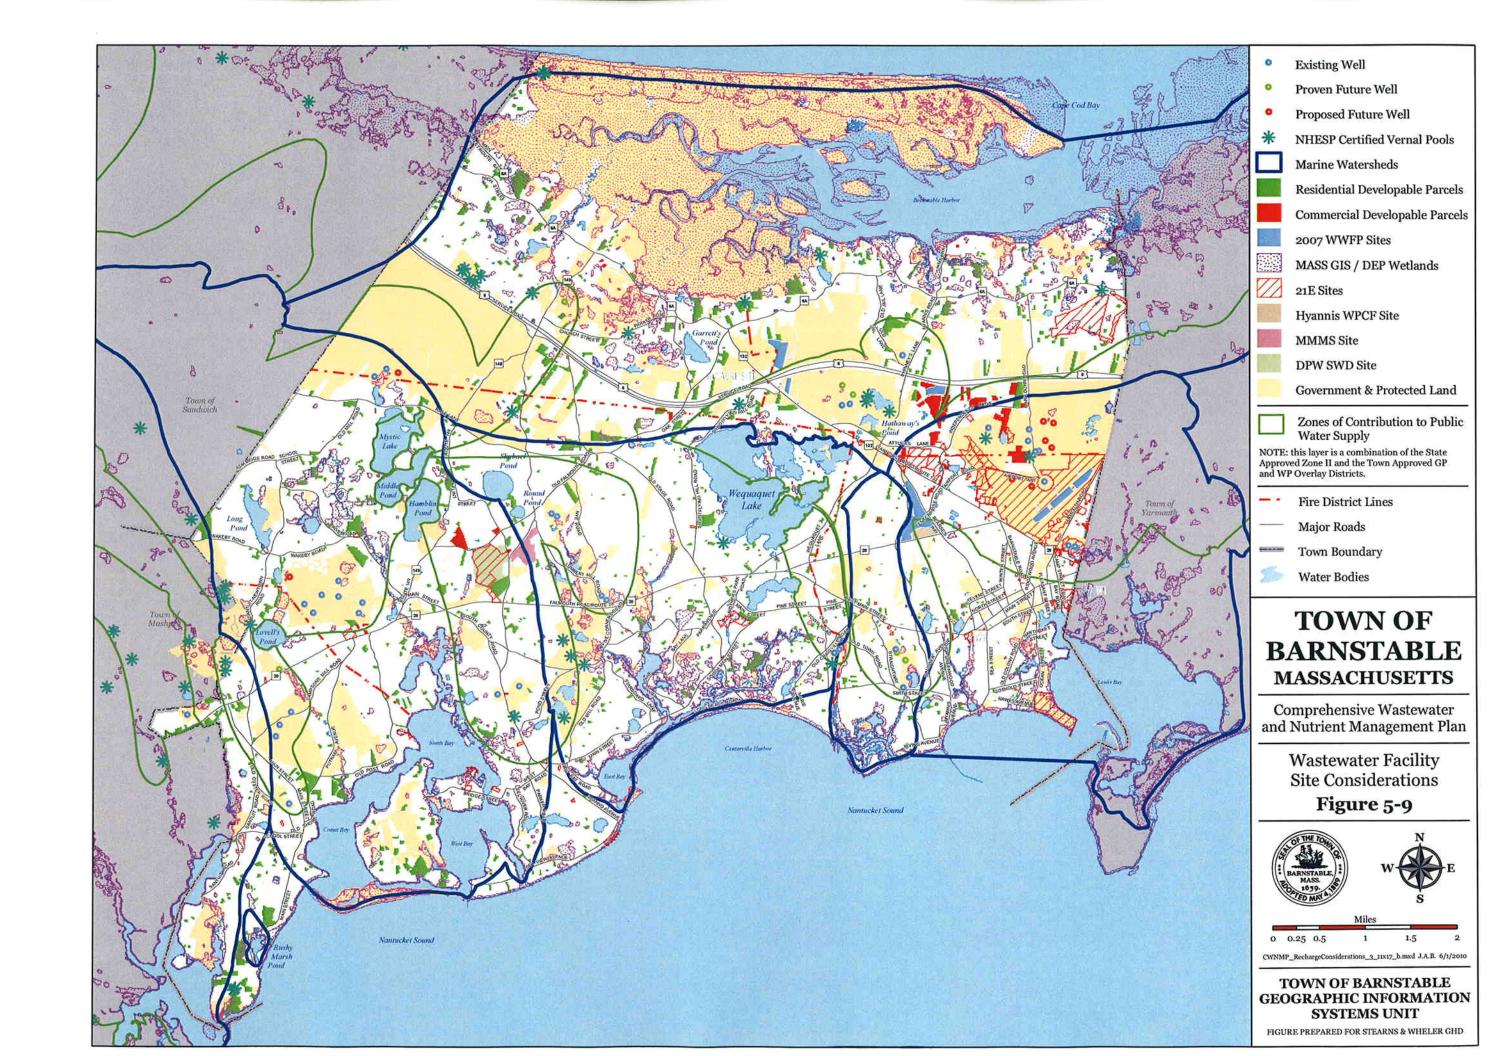

FIGURE 5-5

Date: 04/15/2010

Job No.: 861247400

Location: I:\Jobs\800001861247400 Barnstable \Figures\Nutrient Management Figures April 2010\F5-5.mxd

### **DRIP SYSTEM**

## **CROSS SECTION VIEW**





#### PLAN VIEW



| I own of Barnstable, Massachusetts | Comprehensive Wastewater And | Nutrient Management Plan |
|------------------------------------|------------------------------|--------------------------|
|                                    |                              | ï                        |

Date: 04/15/2010

Job No.: 861247400





Date: 04/15/2010 1545 lyarmough Road Phorer 508 382-5580 Fax. 508 382-5684 Web: steamswheler.com

Job No.: 861247400

Town of Barnstable, Massachusetts

Comprehensive Wastewater And Nutrient Management Plan

Wetland Restoration FIGURE 5-7