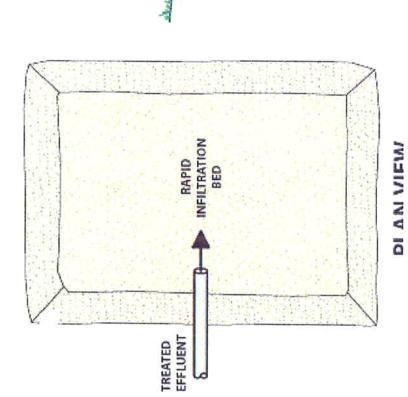

## RAPID INFILTRATION BED (RIBs)

TREATED EFFLUENT

**CROSS SECTION VIEW** 

RECEIVING AQUIFER

STEARNS & WHELER "
Environmental Engineers & Scientists 1545 tyremough Road Phore: 508 363-5780 Fax: 508 362-5054 Well: ulearnamhelet.com

Date: 05/11/2010

Job No.: 861247400

Comprehensive Wastewater and Nutrient Management Plan

Town of Barnstable, Massachusetts

Sand Infiltration Bed FIGURE 5-1

Location: I:\Jobs\80000\861247400 Barnstable\Figures\Nutrien t Management Figures March! 2010\Chapt 5\F5-1.mxd