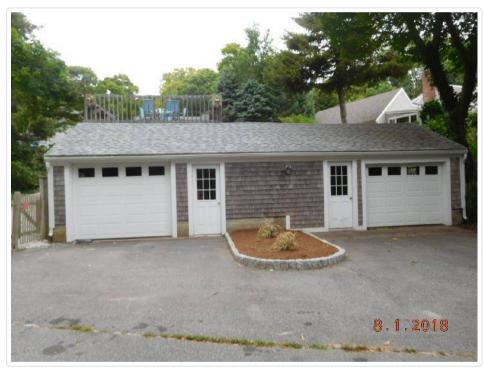

ARCHITECTURAL SIGNIFICANCE Describe important architectural features and evaluate in terms of other buildings within the community.

This is a two and a half story Greek Revival house under a steeply angled roof, gable end to the west three bays wide. On this west end the principal entrance is to the north. On the south side of the gable is a two story bay extending about two feet toward the street. At the east end of the house is a two story gabled extension, with peak lower than the main house. This has an open porch with square column across the south side, and an enclosed shed roof on the east side. Beyond this to the north is a one story passage extending to a gabled two story garage with two car doors facing east. The exterior is shingle, the roof composition shingle with two thin brick chimneys at the peaks of the main house and the east wing.

#### Y₋ Building 1 of 2

Public Water, Gas, Septic

Year built Roof structure 1850 Gable/Hip Living area Roof cover 1336 Gross area 3564 Style Cape Cod Model Residential Grade

Asph/F Gls/Cmp Exterior wall Clapboard Interior wall Plastered Interior floor Pine/Soft Wood Foundation Mixed

#### ✓ Building 2 of 2

Average

Stories 1 1/2 Stories

Grade

Average Stories 1 Story

Year built 1955 Living area 572 Gross area 572 Style Cottage Model Residential

Roof structure Gable/Hip Roof cover Asph/F Gls/Cmp Exterior wall Wood Shingle Interior wall Drywall Interior floor Carpet Foundation Blk/Pour Ftgs