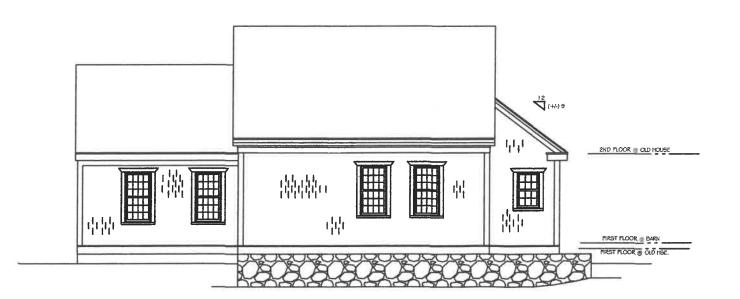

ARCHITECTURAL SIGNIFICANCE Describe important architectural features and evaluate in terms of other buildings within the community.

This is a two and a half story Greek Revival house under a steeply angled roof, gable end to the west three bays wide. On this west end the principal entrance is to the north. On the south side of the gable is a two story bay extending about two feet toward the street. At the east end of the house is a two story gabled extension, with peak lower than the main house. This has an open porch with square column across the south side, and an enclosed shed roof on the east side. Beyond this to the north is a one story passage extending to a gabled two story garage with two car doors facing east. The exterior is shingle, the roof composition shingle with two thin brick chimneys at the peaks of the main house and the east wing.