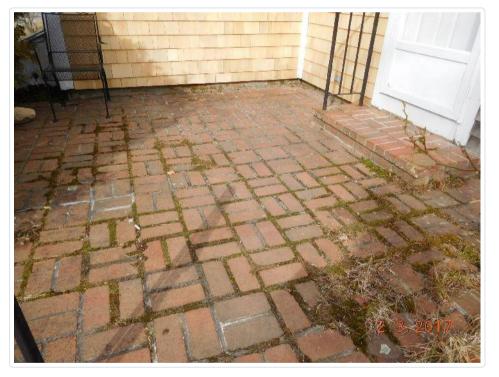

Lai, Christopher & Shaunna, 113 West Bay Road, Osterville, Map 116, Parcel 032/000, John F. Adams house, built 1890, inventoried

<u>Partial demolition</u> – remove front porch, remove rear one-story addition, remove and relocate shed; construct new two-story rear addition, new sunroom, covered porch, and new windows and doors