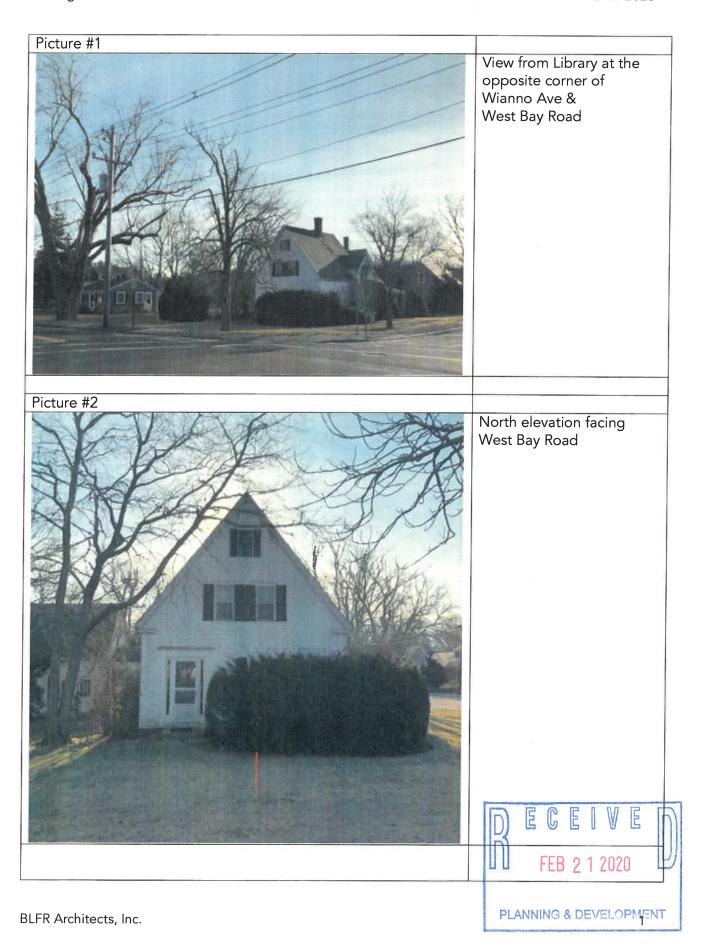

West elevation facing Wianno Road

View from southwest

E G E I V E
FEB 2 1 2020

PLANNING & DEVELOPMENT

BLFR Architects, Inc.

2

BLFR Architects, Inc.

Close up view of the main and porch roofs on the southwest corner. The fascia and soffit boards behind the gutter have failed and are open to the weather.