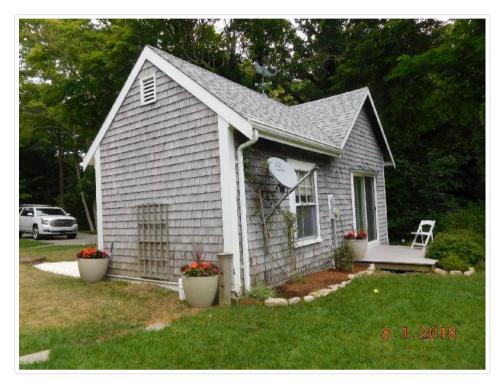

West elevation facing Wianno Road

View from southwest

E G E I V E
FEB 2 1 2020

PLANNING & DEVELOPMENT

BLFR Architects, Inc.

2

BLFR Architects, Inc.

Close up view of the main and porch roofs on the southwest corner. The fascia and soffit boards behind the gutter have failed and are open to the weather.