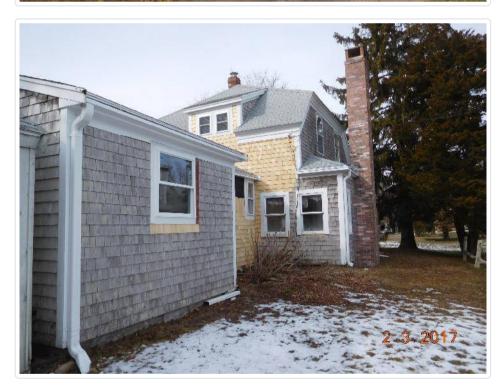

#### Relocation and Repurposing of 58 Wianno (historic portion only):

The applicant to physically relocate the original house from the site, and place on a new site nearby. Therefore the demolition of this structure will be limited to the additions and the portions of the house that have deteriorated beyond repair. The front porch and single story lean-too roof over a portion of the kitchen will be removed and reconstructed at a later date. The attached 2-car garage will razed and removed. Similarly, the second floor will need to be remove and rebuilt at the homes new location. The roofing, roof sheathing and some members of the roof framing are in very poor condition and will not survive a move nor will they be adequate when the home is repurposed. The two existing chimneys will be removed as these are single width of brick and not practical to reuse. Please note, the applicant will also seek appropriate permits from the Town of Barnstable Building Department for the relocation and reuse of the small cottage on the property known as 29 West Bay Road.

ARCHITECTURAL SIGNIFICANCE Describe important architectural features and evaluate in terms of other buildings within the community.

This is a two and a half story Greek Revival house under a steeply angled roof, gable end to the west three bays wide. On this west end the principal entrance is to the north. On the south side of the gable is a two story bay extending about two feet toward the street. At the east end of the house is a two story gabled extension, with peak lower than the main house. This has an open porch with square column across the south side, and an enclosed shed roof on the east side. Beyond this to the north is a one story passage extending to a gabled two story garage with two car doors facing east. The exterior is shingle, the roof composition shingle with two thin brick chimneys at the peaks of the main house and the east wing.