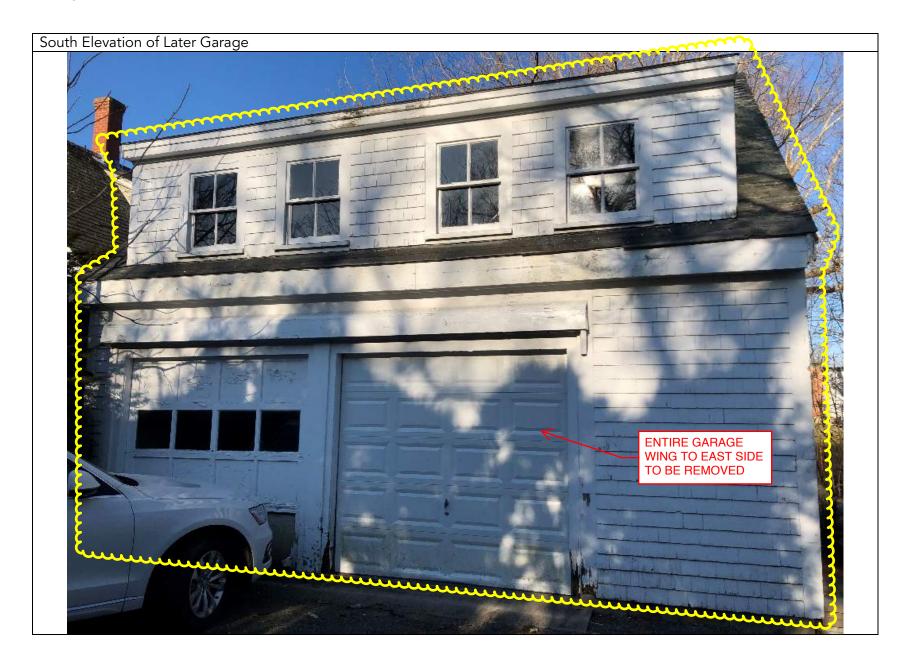

#### Relocation and Repurposing of 58 Wianno (historic portion only):

The applicant to physically relocate the original house from the site, and place on a new site nearby. Therefore the demolition of this structure will be limited to the additions and the portions of the house that have deteriorated beyond repair. The front porch and single story lean-too roof over a portion of the kitchen will be removed and reconstructed at a later date. The attached 2-car garage will razed and removed. Similarly, the second floor will need to be remove and rebuilt at the homes new location. The roofing, roof sheathing and some members of the roof framing are in very poor condition and will not survive a move nor will they be adequate when the home is repurposed. The two existing chimneys will be removed as these are single width of brick and not practical to reuse. Please note, the applicant will also seek appropriate permits from the Town of Barnstable Building Department for the relocation and reuse of the small cottage on the property known as 29 West Bay Road.

ARCHITECTURAL SIGNIFICANCE Describe important architectural features and evaluate in terms of other buildings within the community.

This is a two and a half story Greek Revival house under a steeply angled roof, gable end to the west three bays wide. On this west end the principal entrance is to the north. On the south side of the gable is a two story bay extending about two feet toward the street. At the east end of the house is a two story gabled extension, with peak lower than the main house. This has an open porch with square column across the south side, and an enclosed shed roof on the east side. Beyond this to the north is a one story passage extending to a gabled two story garage with two car doors facing east. The exterior is shingle, the roof composition shingle with two thin brick chimneys at the peaks of the main house and the east wing.