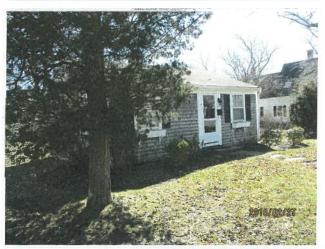

West elevation facing Wianno Road

View from southwest

E G E I V E
FEB 2 1 2020

PLANNING & DEVELOPMENT

BLFR Architects, Inc.

2

BLFR Architects, Inc.

Close up view of the main and porch roofs on the southwest corner. The fascia and soffit boards behind the gutter have failed and are open to the weather.