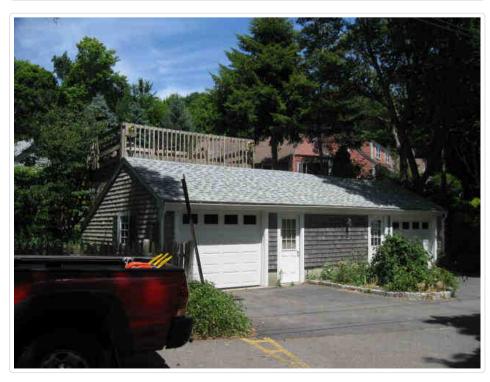

ARCHITECTURAL SIGNIFICANCE Describe important architectural features and evaluate in terms of other buildings within the community.

This is a two and a half story Greek Revival house under a steeply angled roof, gable end to the west three bays wide. On this west end the principal entrance is to the north. On the south side of the gable is a two story bay extending about two feet toward the street. At the east end of the house is a two story gabled extension, with peak lower than the main house. This has an open porch with square column across the south side, and an enclosed shed roof on the east side. Beyond this to the north is a one story passage extending to a gabled two story garage with two car doors facing east. The exterior is shingle, the roof composition shingle with two thin brick chimneys at the peaks of the main house and the east wing.

#### Y₋ Building 1 of 2

Public Water, Gas, Septic

Year built Roof structure 1850 Gable/Hip Living area Roof cover 1336 Gross area 3564 Style Cape Cod Model Residential Grade

Asph/F Gls/Cmp Exterior wall Clapboard Interior wall Plastered Interior floor Pine/Soft Wood Foundation Mixed

#### ✓ Building 2 of 2

Average

Stories 1 1/2 Stories

Grade

Average Stories 1 Story

Year built 1955 Living area 572 Gross area 572 Style Cottage Model Residential

Roof structure Gable/Hip Roof cover Asph/F Gls/Cmp Exterior wall Wood Shingle Interior wall Drywall Interior floor Carpet Foundation Blk/Pour Ftgs