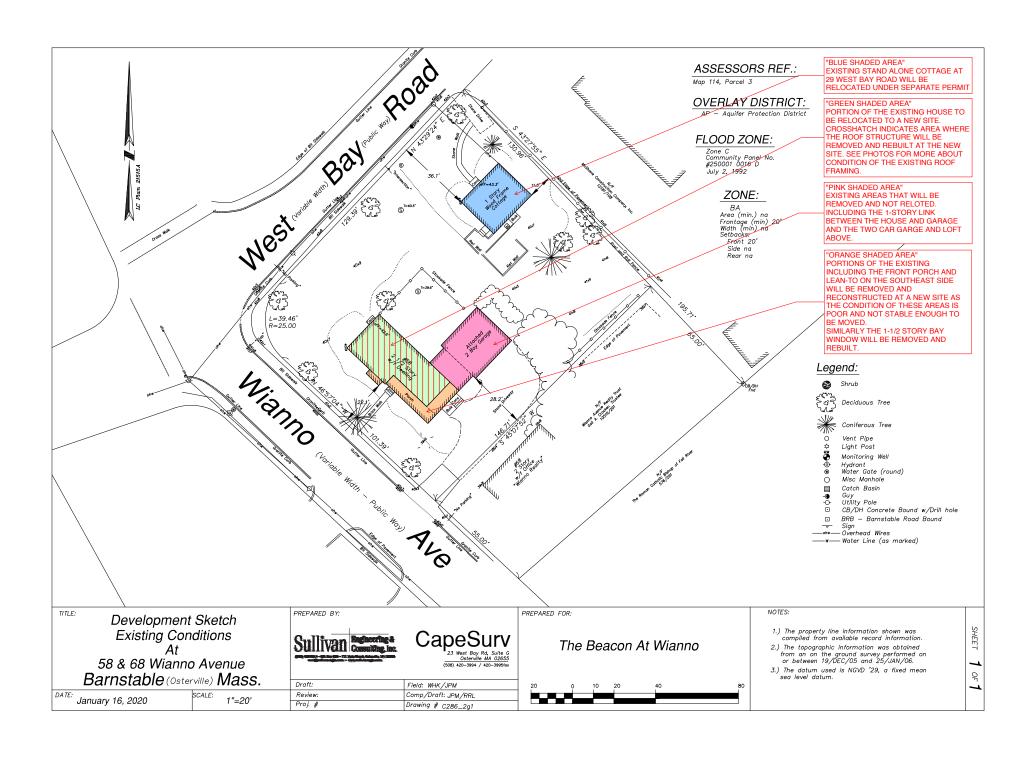

#### Relocation and Repurposing of 58 Wianno (historic portion only):

The applicant to physically relocate the original house from the site, and place on a new site nearby. Therefore the demolition of this structure will be limited to the additions and the portions of the house that have deteriorated beyond repair. The front porch and single story lean-too roof over a portion of the kitchen will be removed and reconstructed at a later date. The attached 2-car garage will razed and removed. Similarly, the second floor will need to be remove and rebuilt at the homes new location. The roofing, roof sheathing and some members of the roof framing are in very poor condition and will not survive a move nor will they be adequate when the home is repurposed. The two existing chimneys will be removed as these are single width of brick and not practical to reuse. Please note, the applicant will also seek appropriate permits from the Town of Barnstable Building Department for the relocation and reuse of the small cottage on the property known as 29 West Bay Road.

#### Relocation and Repurposing of 554 Wianno (excludes existing 3-car garage):

The applicant proposes to carefully disassemble the old Phelps Residence (aka - The Beacon) and relocate the house to a new location at 58 Wianno Ave. This application is therefore dependent on approval of the applicants Notice of Intent Application at that address. The applicant with will remove the porch structures, the chimneys and other non-significant features of the house. Please see the color coded site pan attached to this application. The applicant proposes to remove and restore certain artifacts of the old house such as old true divided-light windows, French doors, and transom windows to be repurposed inside the reconstructed house. This effort will continue on the inside of the house where portions of the center stairs, newel posts, balustrades and other millwork will be salvaged, restored and repurposed. The house will need to be separated into several sections so that it can be transported 5,200 feet 0r 0.99 miles to its new home where it will be carefully resembled. It is proposed that the ocean facing front façade of Phelps House will be turned to front on Wianno Ave. The elevation current viewed from Wianno Ave will then face West Bay Road. Please note the existing 3-car garage is not part of this application and will remain at 554 Wianno Ave. The history of this house will soon be improved and continued; it will become public and accessible and add historic character to the center of the village.

141/3

Sketch Map: Draw map showing property's location in relation to nearest cross streets and/or geographical features. Indicate all buildings between inventoried property and nearest intersection(s).