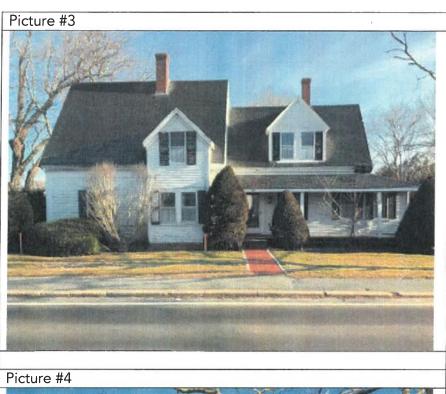

ARCHITECTURAL SIGNIFICANCE Describe important architectural features and evaluate in terms of other buildings within the community.

This is a two and a half story Greek Revival house under a steeply angled roof, gable end to the west three bays wide. On this west end the principal entrance is to the north. On the south side of the gable is a two story bay extending about two feet toward the street. At the east end of the house is a two story gabled extension, with peak lower than the main house. This has an open porch with square column across the south side, and an enclosed shed roof on the east side. Beyond this to the north is a one story passage extending to a gabled two story garage with two car doors facing east. The exterior is shingle, the roof composition shingle with two thin brick chimneys at the peaks of the main house and the east wing.