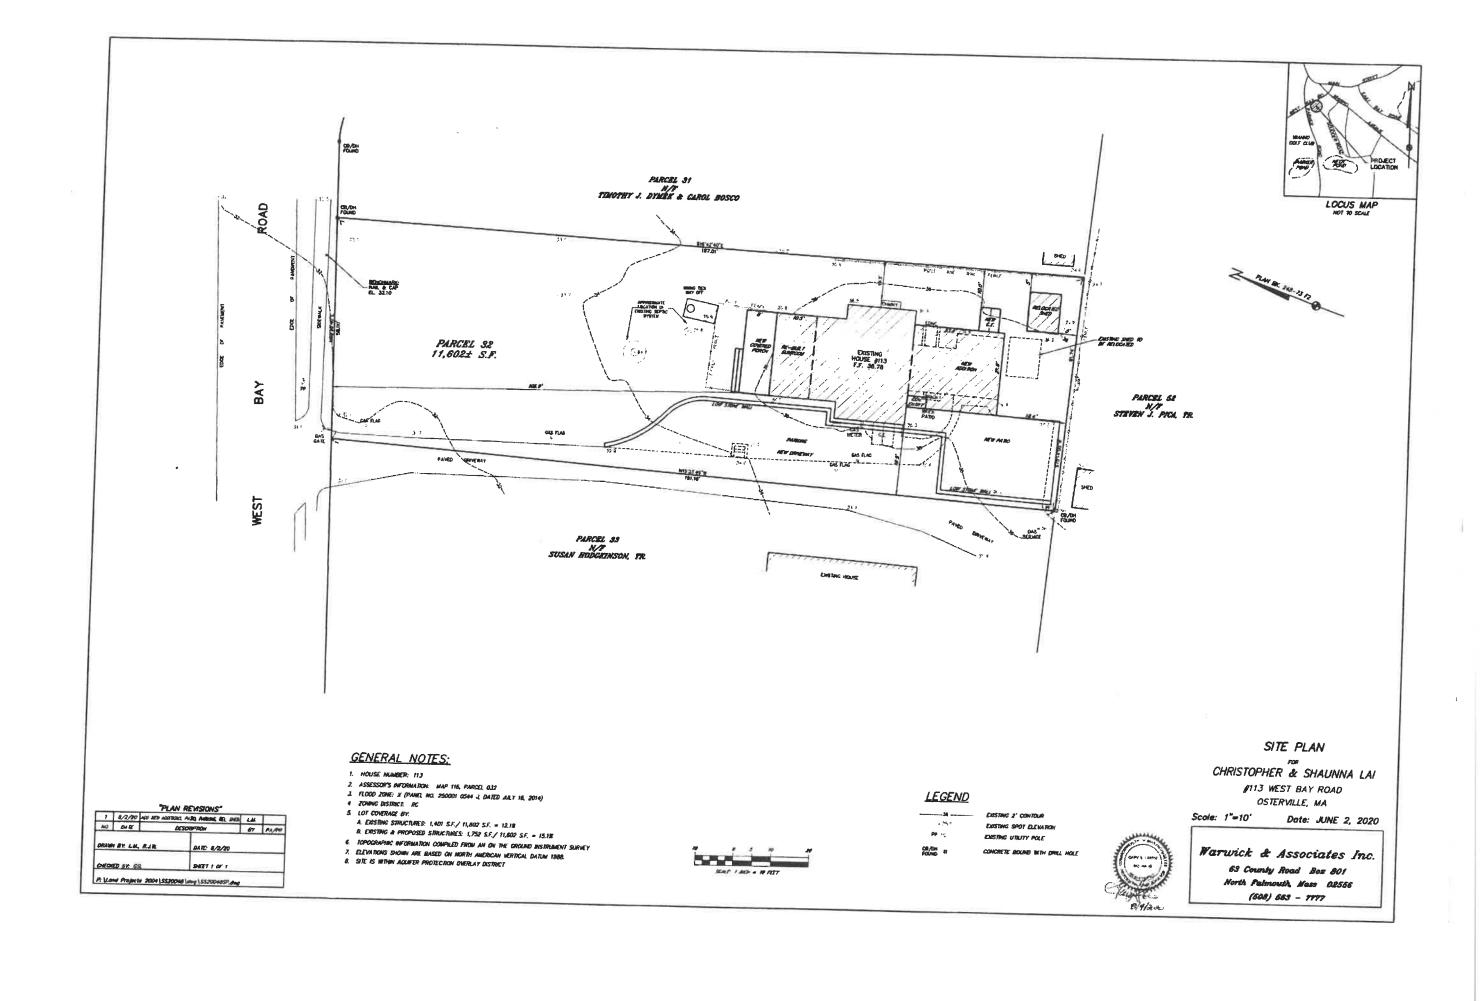

Lai, Christopher & Shaunna, 113 West Bay Road, Osterville, Map 116, Parcel 032/000, John F. Adams house, built 1890, inventoried

<u>Partial demolition</u> – remove front porch, remove rear one-story addition, remove and relocate shed; construct new two-story rear addition, new sunroom, covered porch, and new windows and doors