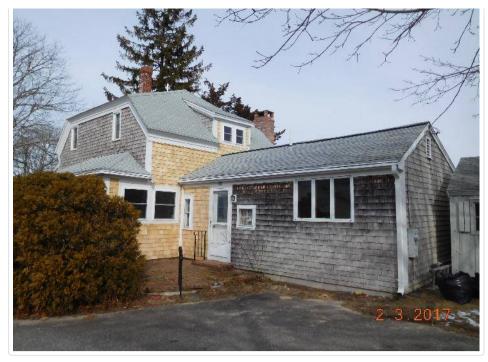

West elevation facing Wianno Road

View from southwest

E G E I V E
FEB 2 1 2020

PLANNING & DEVELOPMENT

BLFR Architects, Inc.

2

BLFR Architects, Inc.

Close up view of the main and porch roofs on the southwest corner. The fascia and soffit boards behind the gutter have failed and are open to the weather.