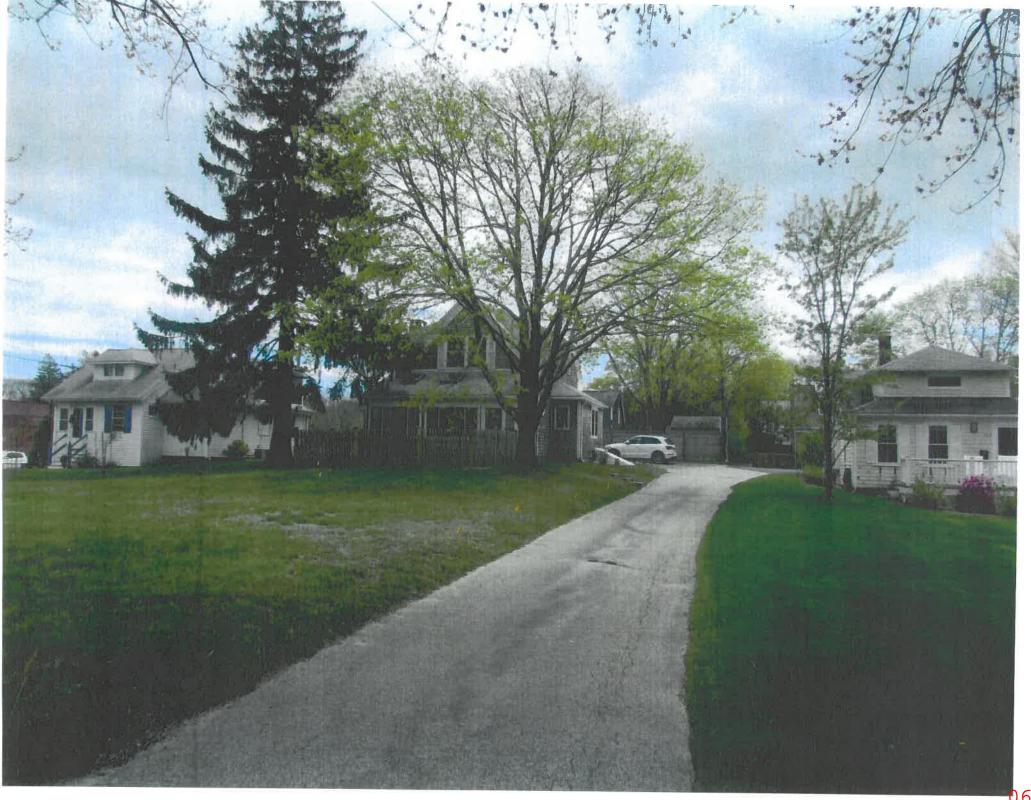

|
| Type of New Construction Proposed: Two Stary Rahr Addition, New Sunroan, And Colored Porch, New Windows (Doors                                                     |
| Provide information below to assist the Commission in making the required determination regarding the status of the Building in accordance with Article 1, § 112   |
| Year built: Additions Year Built: 1950-1970                                                                                                                        |
| Is the Building-listed on the National Register of Historic Places or is the building located in a National Register District?  No  Property Owner/Agent Signature |

















#### Parcel: 116-032

#### Location: 113 WEST BAY ROAD, Osterville

#### Owner: FRANKLIN, SHAN E, DYMEK, TERRENCE M &



Parcel 116-032

Location

113 WEST BAY ROAD

Village Osterville

Town sewer account

No

Developer lot:

**UNNUM LOT** 

Road index 1808

Fire district C-O-MM



Secondary road

Interactive map

Asbuilt septic scan

64 PARKER STREET

116032\_1

#### ✓\_Owner: FRANKLIN, SHAN E, DYMEK, TERRENCE M &

Co-Owner Owner FRANKLIN, SHAN E, DYMEK, TERRENCE M & %LAI, CHRISTOPHER & SHAUNNA

Street2

State Zip

02459 MA

**∨**\_ Land

**NEWTON** 

City

0.27

Level

Acres Use

Single Fam M-01

Zoning RC

Country

0111

Neighborhood

Book page

29944/82

Topography

Street factor

Location factor

Paved

AP (Aquifer Protection Overlay District)

Town Zone of Contributio