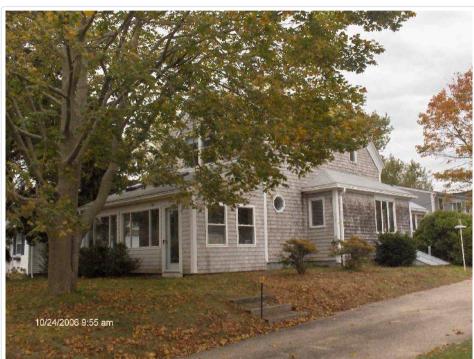

#### Relocation and Repurposing of 58 Wianno (historic portion only):

The applicant to physically relocate the original house from the site, and place on a new site nearby. Therefore the demolition of this structure will be limited to the additions and the portions of the house that have deteriorated beyond repair. The front porch and single story lean-too roof over a portion of the kitchen will be removed and reconstructed at a later date. The attached 2-car garage will razed and removed. Similarly, the second floor will need to be remove and rebuilt at the homes new location. The roofing, roof sheathing and some members of the roof framing are in very poor condition and will not survive a move nor will they be adequate when the home is repurposed. The two existing chimneys will be removed as these are single width of brick and not practical to reuse. Please note, the applicant will also seek appropriate permits from the Town of Barnstable Building Department for the relocation and reuse of the small cottage on the property known as 29 West Bay Road.

ARCHITECTURAL SIGNIFICANCE Describe important architectural features and evaluate in terms of other buildings within the community.

This is a two and a half story Greek Revival house under a steeply angled roof, gable end to the west three bays wide. On this west end the principal entrance is to the north. On the south side of the gable is a two story bay extending about two feet toward the street. At the east end of the house is a two story gabled extension, with peak lower than the main house. This has an open porch with square column across the south side, and an enclosed shed roof on the east side. Beyond this to the north is a one story passage extending to a gabled two story garage with two car doors facing east. The exterior is shingle, the roof composition shingle with two thin brick chimneys at the peaks of the main house and the east wing.