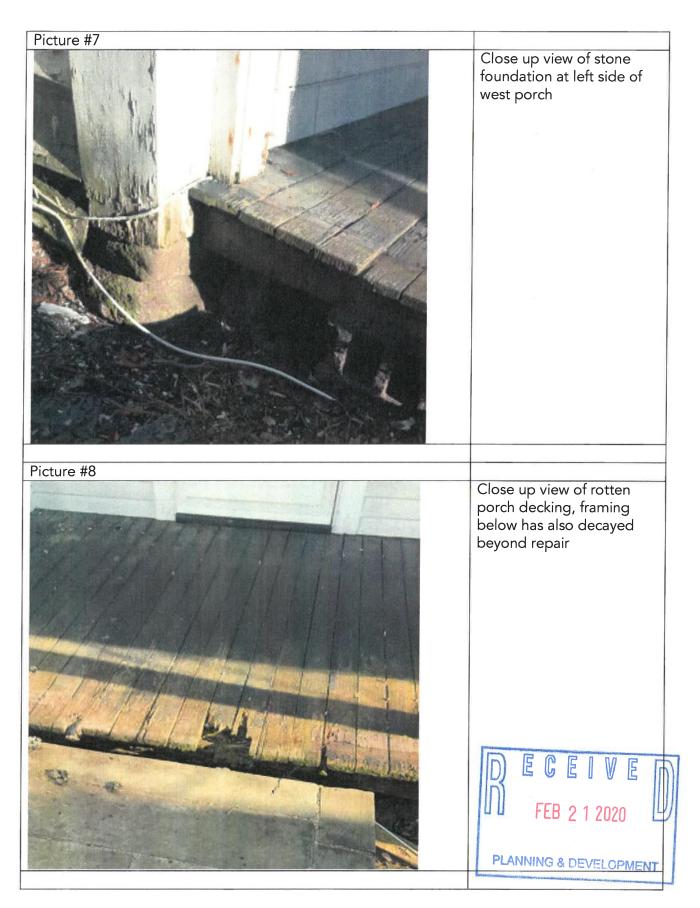

#### Relocation and Repurposing of 58 Wianno (historic portion only):

The applicant to physically relocate the original house from the site, and place on a new site nearby. Therefore the demolition of this structure will be limited to the additions and the portions of the house that have deteriorated beyond repair. The front porch and single story lean-too roof over a portion of the kitchen will be removed and reconstructed at a later date. The attached 2-car garage will razed and removed. Similarly, the second floor will need to be remove and rebuilt at the homes new location. The roofing, roof sheathing and some members of the roof framing are in very poor condition and will not survive a move nor will they be adequate when the home is repurposed. The two existing chimneys will be removed as these are single width of brick and not practical to reuse. Please note, the applicant will also seek appropriate permits from the Town of Barnstable Building Department for the relocation and reuse of the small cottage on the property known as 29 West Bay Road.