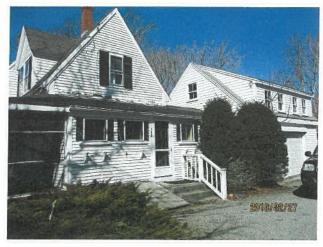

Above the single width brick chimney will be removed as it is not strong enough to move or be compliant for reuse.

South gable of main house above later kitchen expansion below shed roof

DECEIVE D FEB 2 1 2020