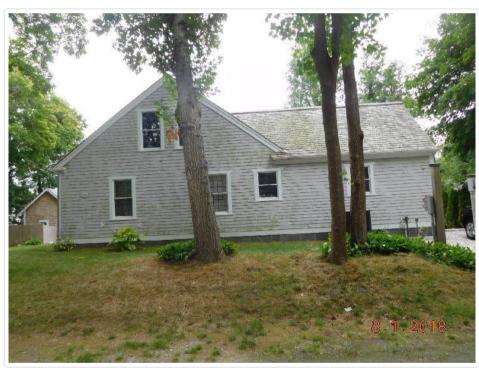

West elevation facing Wianno Road

View from southwest

E G E I V E
FEB 2 1 2020

PLANNING & DEVELOPMENT

BLFR Architects, Inc.

2

BLFR Architects, Inc.

Close up view of the main and porch roofs on the southwest corner. The fascia and soffit boards behind the gutter have failed and are open to the weather.