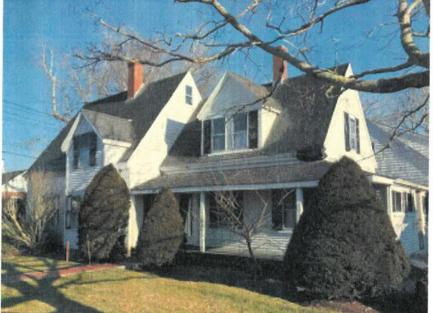

ARCHITECTURAL SIGNIFICANCE Describe important architectural features and evaluate in terms of other buildings within the community.

This is a two and a half story Greek Revival house under a steeply angled roof, gable end to the west three bays wide. On this west end the principal entrance is to the north. On the south side of the gable is a two story bay extending about two feet toward the street. At the east end of the house is a two story gabled extension, with peak lower than the main house. This has an open porch with square column across the south side, and an enclosed shed roof on the east side. Beyond this to the north is a one story passage extending to a gabled two story garage with two car doors facing east. The exterior is shingle, the roof composition shingle with two thin brick chimneys at the peaks of the main house and the east wing.