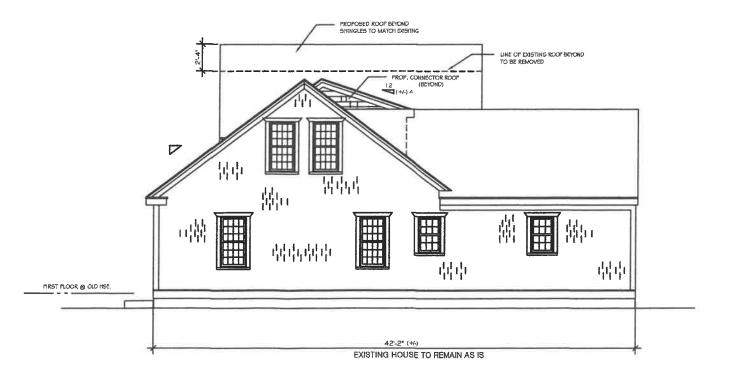

#### **Applications**

Hurley, Jesse, 20 Oyster Place Road, Cotuit, Map 035, Parcel 086/000, Levy Phinney House, built 1790, inventoried

<u>Partial demolition</u> – remove front wall & roof of 1<sup>st</sup> floor connector; remove roof of existing 1<sup>st</sup> floor master family room; construct 2<sup>nd</sup> floor and roof of connector; enlarge connector for mudroom; add 2<sup>nd</sup> floor over family room; add screened porch with deck above

Lai, Christopher & Shaunna, 113 West Bay Road, Osterville, Map 116, Parcel 032/000, John F. Adams house, built 1890, inventoried

<u>Partial demolition</u> – remove front porch, remove rear one-story addition, remove and relocate shed; construct new two-story rear addition, new sunroom, covered porch, and new windows and doors