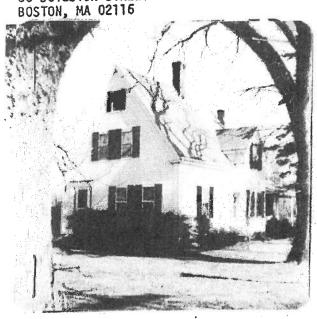

| TownBarnstable (Osterville)            |
|----------------------------------------|
| Address _58 Wienno Ave                 |
| Historic Name Watson Adams             |
|                                        |
| Use: Present residence                 |
| Original residence                     |
| DESCRIPTION                            |
| Date1869                               |
| Source Registry of Deeds               |
| Style Greek Revival                    |
| Architect unknown                      |
| Exterior Wall Fabric clapboard and     |
| Outbuildings garage shingle            |
| garage.                                |
| Major Alterations (with dates) 1885 -  |
| 1990 hav                               |
|                                        |
| Condition good                         |
| ne to                                  |
| Moved no Date                          |
| Acreage                                |
| Setting Just inside village business   |
| area across from the library,          |
| post office and a bank.                |
| Recorded by Barbara Crosby             |
| Organization Barnstable Historical Com |
| Date <u>1633 revised 1998</u>          |

ARCHITECTURAL SIGNIFICANCE Describe important architectural features and evaluate in terms of other buildings within the community.

This is a two and a half story Greek Revival house under a steeply angled roof, gable end to the west three bays wide. On this west end the principal entrance is to the north. On the south side of the gable is a two story bay extending about two feet toward the street. At the east end of the house is a two story gabled extension, with peak lower than the main house. This has an open porch with square column across the south side, and an enclosed shed roof on the east side. Beyond this to the north is a one story passage extending to a gabled two story garage with two car doors facing east. The exterior is shingle, the roof composition shingle with two thin brick chimneys at the peaks of the main house and the east wing.