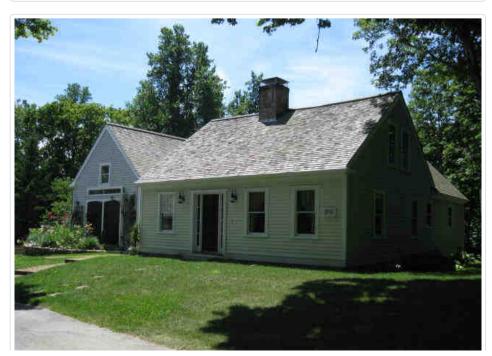

West elevation facing Wianno Road

View from southwest

E G E I V E
FEB 2 1 2020

PLANNING & DEVELOPMENT

BLFR Architects, Inc.

2

BLFR Architects, Inc.

Close up view of the main and porch roofs on the southwest corner. The fascia and soffit boards behind the gutter have failed and are open to the weather.