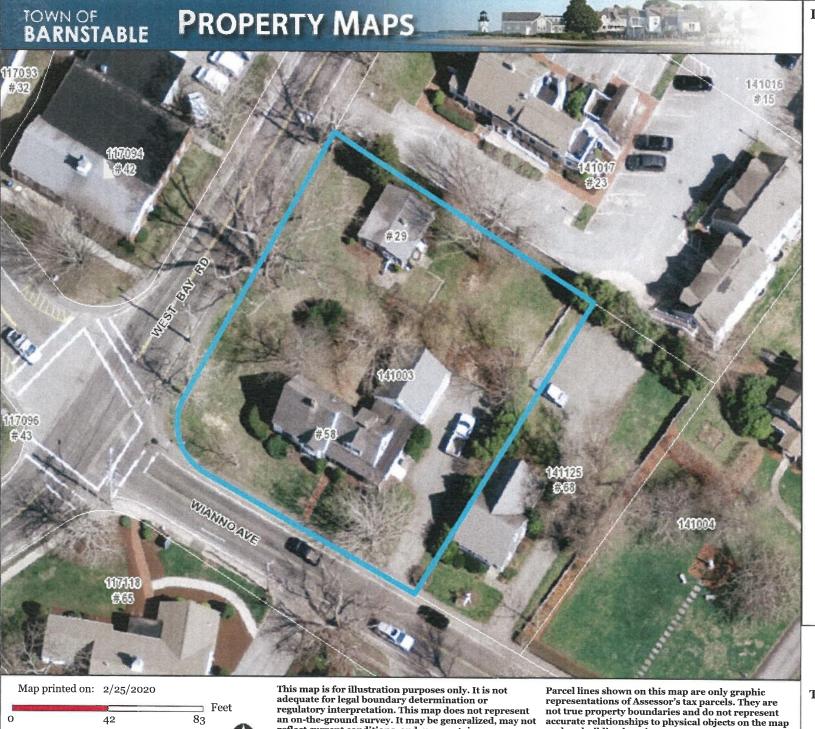

#### Parcel: 141-003

#### Location: 58 WIANNO AVENUE, Osterville

Parcel 141-003

Location

58 WIANNO AVENUE

Village Osterville

Town sewer at address

No

Developer lot: LOTS 1 & 2