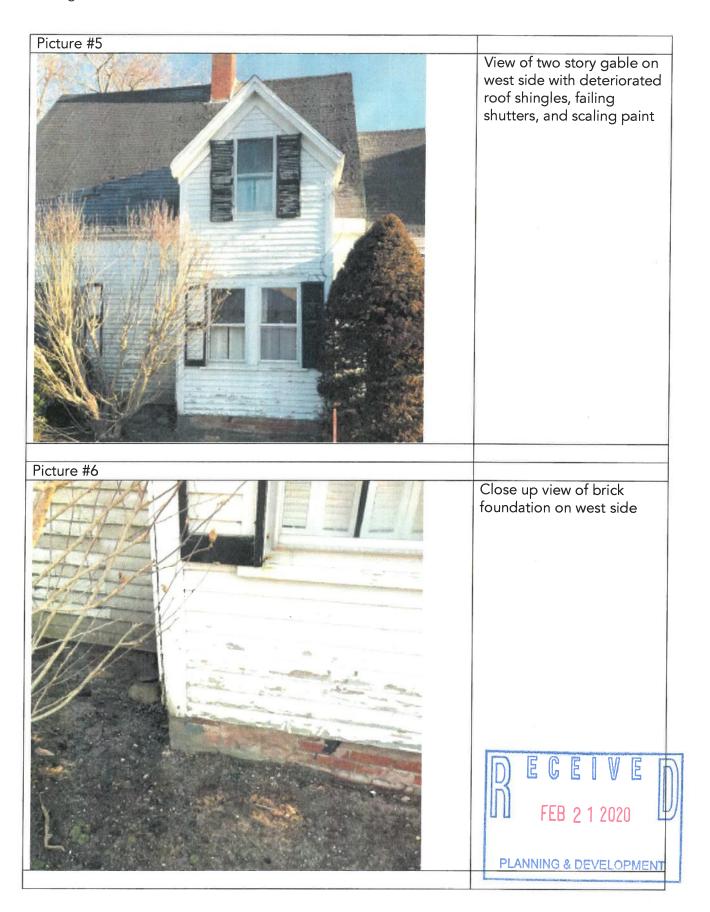

West elevation facing Wianno Road

View from southwest

E G E I V E
FEB 2 1 2020

PLANNING & DEVELOPMENT

BLFR Architects, Inc.

2

BLFR Architects, Inc.

Close up view of the main and porch roofs on the southwest corner. The fascia and soffit boards behind the gutter have failed and are open to the weather.