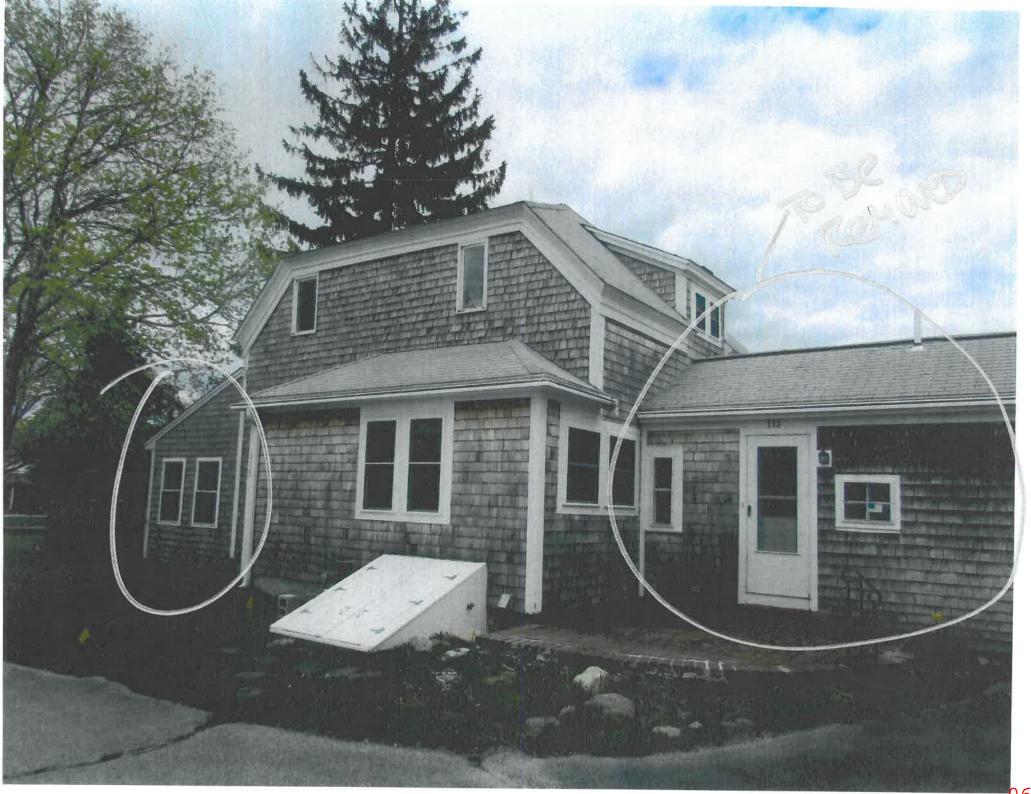

Lai, Christopher & Shaunna, 113 West Bay Road, Osterville, Map 116, Parcel 032/000, John F. Adams house, built 1890, inventoried

<u>Partial demolition</u> – remove front porch, remove rear one-story addition, remove and relocate shed; construct new two-story rear addition, new sunroom, covered porch, and new windows and doors