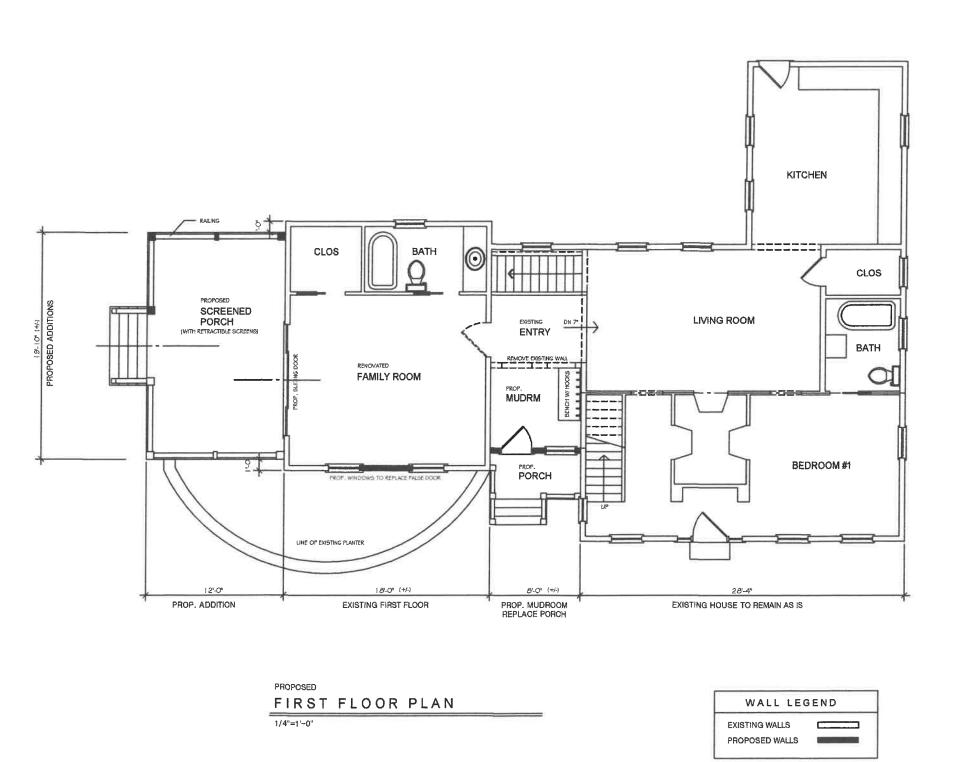

#### **Applications**

Hurley, Jesse, 20 Oyster Place Road, Cotuit, Map 035, Parcel 086/000, Levy Phinney House, built 1790, inventoried

<u>Partial demolition</u> – remove front wall & roof of 1<sup>st</sup> floor connector; remove roof of existing 1<sup>st</sup> floor master family room; construct 2<sup>nd</sup> floor and roof of connector; enlarge connector for mudroom; add 2<sup>nd</sup> floor over family room; add screened porch with deck above

Lai, Christopher & Shaunna, 113 West Bay Road, Osterville, Map 116, Parcel 032/000, John F. Adams house, built 1890, inventoried

<u>Partial demolition</u> – remove front porch, remove rear one-story addition, remove and relocate shed; construct new two-story rear addition, new sunroom, covered porch, and new windows and doors