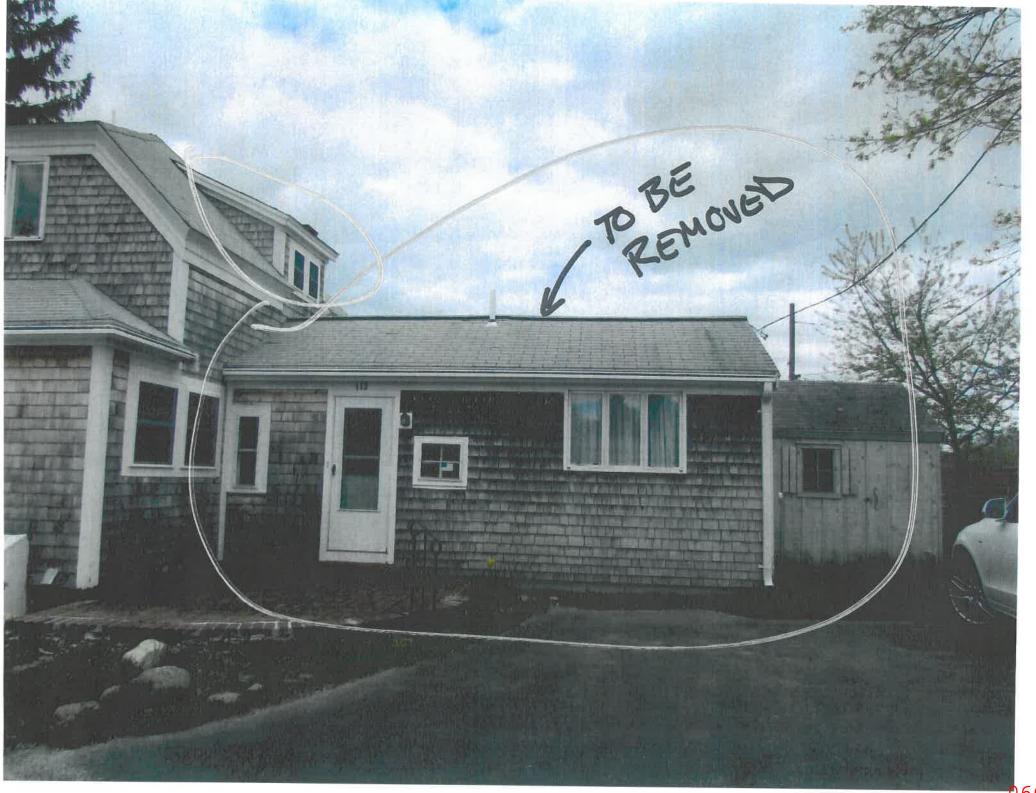

Lai, Christopher & Shaunna, 113 West Bay Road, Osterville, Map 116, Parcel 032/000, John F. Adams house, built 1890, inventoried

<u>Partial demolition</u> – remove front porch, remove rear one-story addition, remove and relocate shed; construct new two-story rear addition, new sunroom, covered porch, and new windows and doors