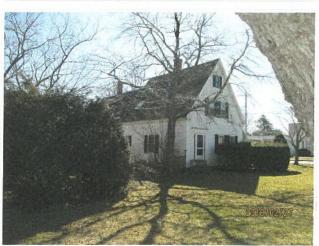

West elevation facing Wianno Road

View from southwest

E G E I V E
FEB 2 1 2020

PLANNING & DEVELOPMENT

BLFR Architects, Inc.

2

BLFR Architects, Inc.

Close up view of the main and porch roofs on the southwest corner. The fascia and soffit boards behind the gutter have failed and are open to the weather.