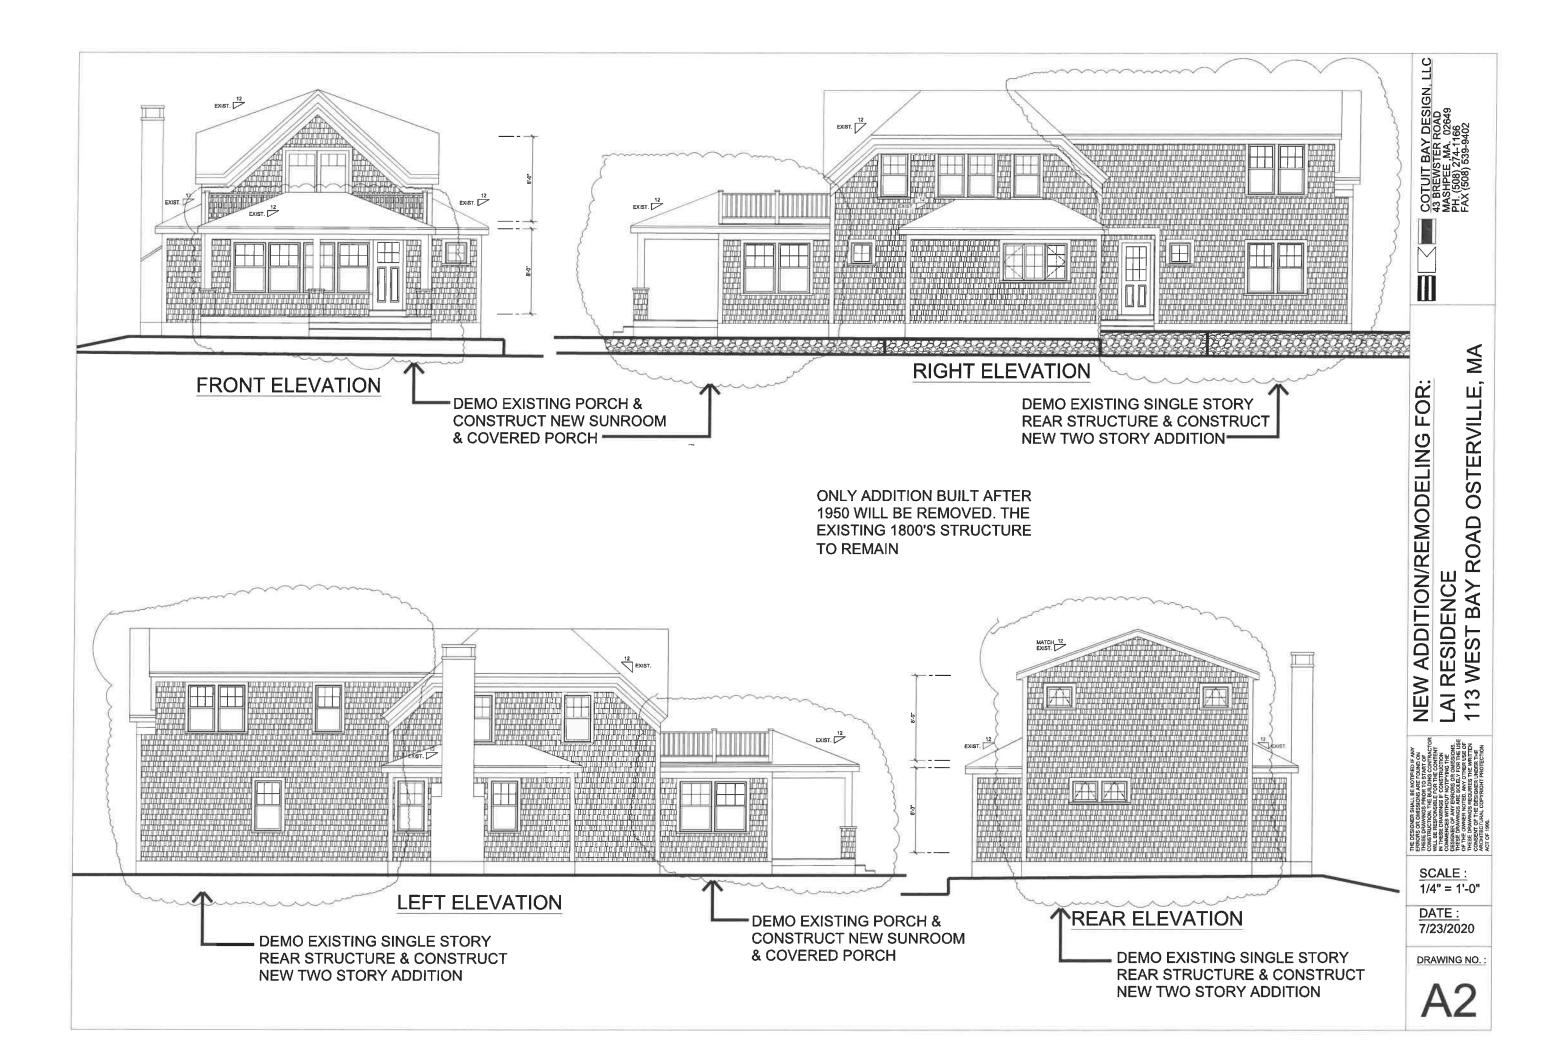

Lai, Christopher & Shaunna, 113 West Bay Road, Osterville, Map 116, Parcel 032/000, John F. Adams house, built 1890, inventoried

<u>Partial demolition</u> – remove front porch, remove rear one-story addition, remove and relocate shed; construct new two-story rear addition, new sunroom, covered porch, and new windows and doors