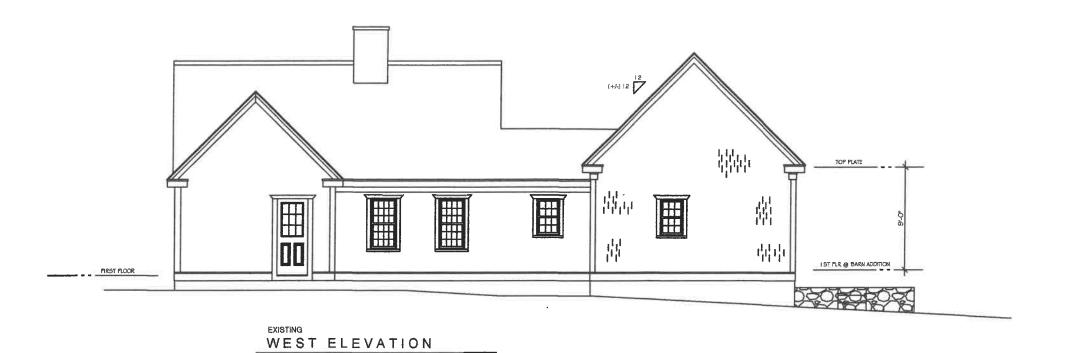

#### **Applications**

Hurley, Jesse, 20 Oyster Place Road, Cotuit, Map 035, Parcel 086/000, Levy Phinney House, built 1790, inventoried

<u>Partial demolition</u> – remove front wall & roof of 1<sup>st</sup> floor connector; remove roof of existing 1<sup>st</sup> floor master family room; construct 2<sup>nd</sup> floor and roof of connector; enlarge connector for mudroom; add 2<sup>nd</sup> floor over family room; add screened porch with deck above

Lai, Christopher & Shaunna, 113 West Bay Road, Osterville, Map 116, Parcel 032/000, John F. Adams house, built 1890, inventoried

<u>Partial demolition</u> – remove front porch, remove rear one-story addition, remove and relocate shed; construct new two-story rear addition, new sunroom, covered porch, and new windows and doors