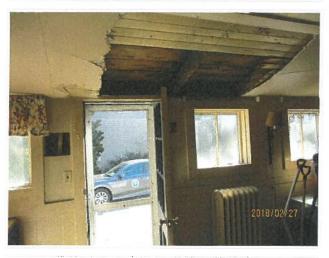

#### Relocation and Repurposing of 58 Wianno (historic portion only):

The applicant to physically relocate the original house from the site, and place on a new site nearby. Therefore the demolition of this structure will be limited to the additions and the portions of the house that have deteriorated beyond repair. The front porch and single story lean-too roof over a portion of the kitchen will be removed and reconstructed at a later date. The attached 2-car garage will razed and removed. Similarly, the second floor will need to be remove and rebuilt at the homes new location. The roofing, roof sheathing and some members of the roof framing are in very poor condition and will not survive a move nor will they be adequate when the home is repurposed. The two existing chimneys will be removed as these are single width of brick and not practical to reuse. Please note, the applicant will also seek appropriate permits from the Town of Barnstable Building Department for the relocation and reuse of the small cottage on the property known as 29 West Bay Road.