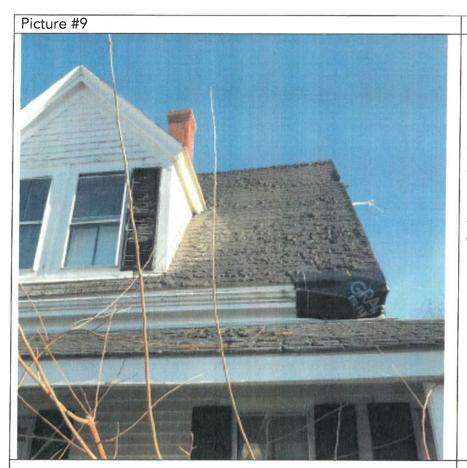

#### Relocation and Repurposing of 58 Wianno (historic portion only):

The applicant to physically relocate the original house from the site, and place on a new site nearby. Therefore the demolition of this structure will be limited to the additions and the portions of the house that have deteriorated beyond repair. The front porch and single story lean-too roof over a portion of the kitchen will be removed and reconstructed at a later date. The attached 2-car garage will razed and removed. Similarly, the second floor will need to be remove and rebuilt at the homes new location. The roofing, roof sheathing and some members of the roof framing are in very poor condition and will not survive a move nor will they be adequate when the home is repurposed. The two existing chimneys will be removed as these are single width of brick and not practical to reuse. Please note, the applicant will also seek appropriate permits from the Town of Barnstable Building Department for the relocation and reuse of the small cottage on the property known as 29 West Bay Road.