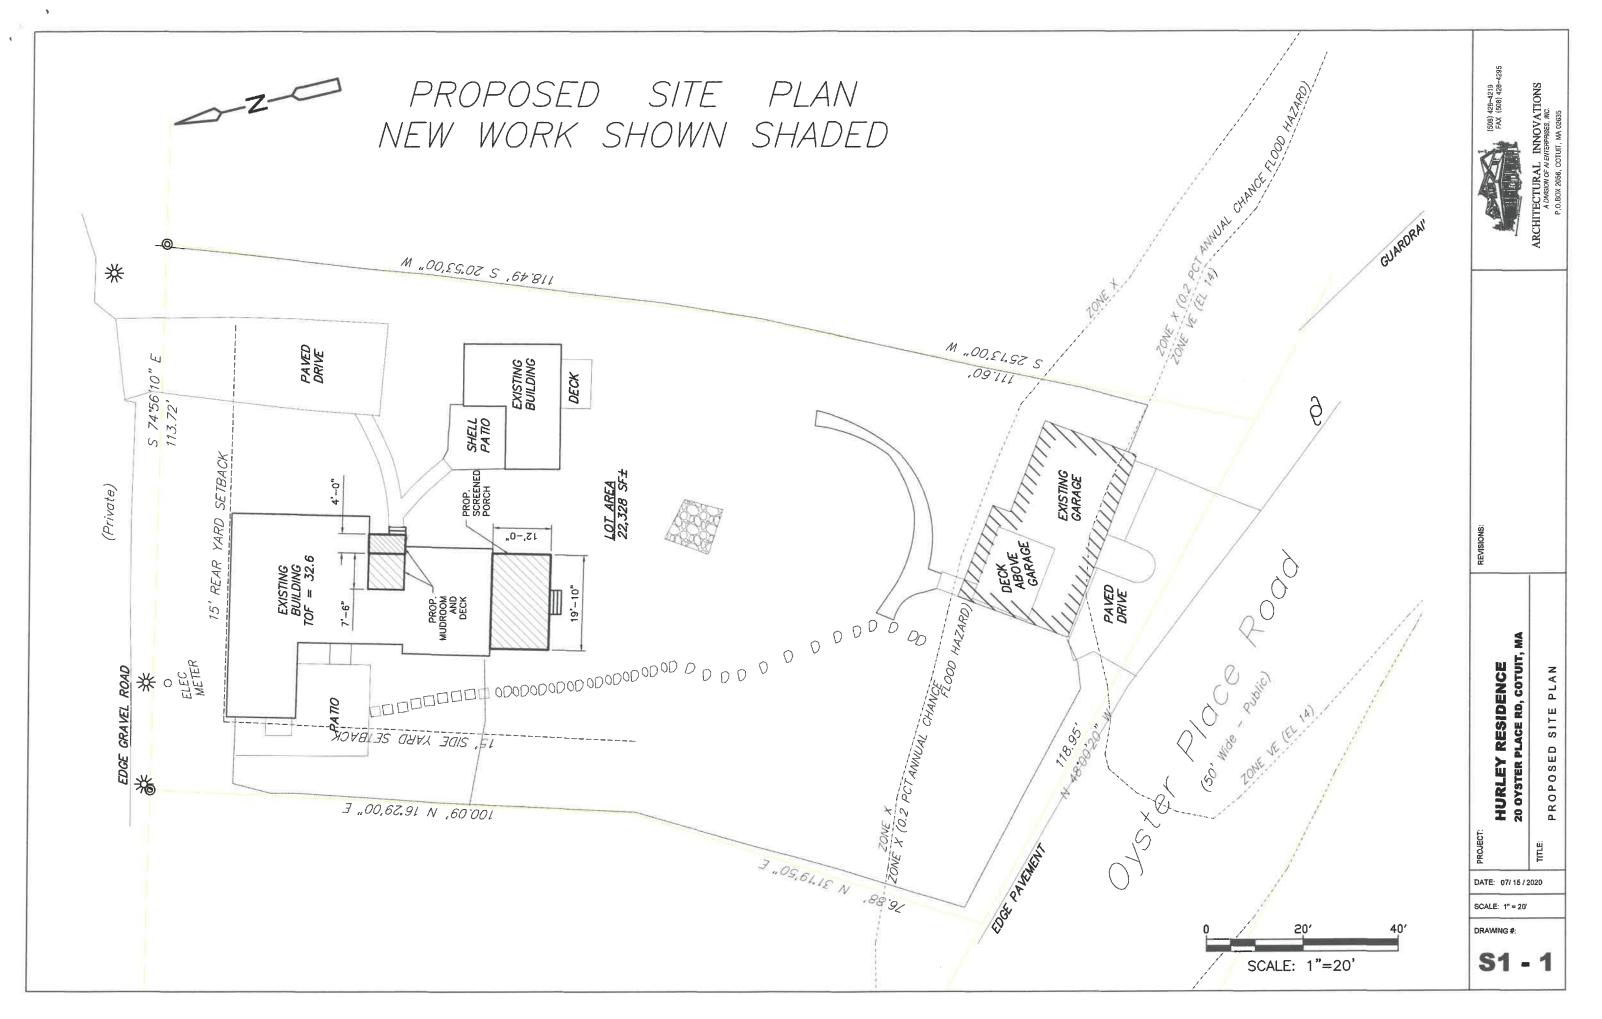

#### **Applications**

Hurley, Jesse, 20 Oyster Place Road, Cotuit, Map 035, Parcel 086/000, Levy Phinney House, built 1790, inventoried

<u>Partial demolition</u> – remove front wall & roof of 1<sup>st</sup> floor connector; remove roof of existing 1<sup>st</sup> floor master family room; construct 2<sup>nd</sup> floor and roof of connector; enlarge connector for mudroom; add 2<sup>nd</sup> floor over family room; add screened porch with deck above