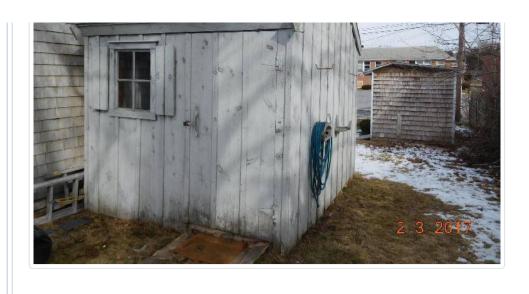

Lai, Christopher & Shaunna, 113 West Bay Road, Osterville, Map 116, Parcel 032/000, John F. Adams house, built 1890, inventoried

<u>Partial demolition</u> – remove front porch, remove rear one-story addition, remove and relocate shed; construct new two-story rear addition, new sunroom, covered porch, and new windows and doors