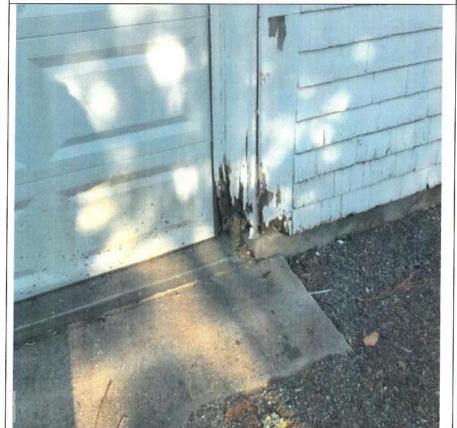

#### Relocation and Repurposing of 58 Wianno (historic portion only):

The applicant to physically relocate the original house from the site, and place on a new site nearby. Therefore the demolition of this structure will be limited to the additions and the portions of the house that have deteriorated beyond repair. The front porch and single story lean-too roof over a portion of the kitchen will be removed and reconstructed at a later date. The attached 2-car garage will razed and removed. Similarly, the second floor will need to be remove and rebuilt at the homes new location. The roofing, roof sheathing and some members of the roof framing are in very poor condition and will not survive a move nor will they be adequate when the home is repurposed. The two existing chimneys will be removed as these are single width of brick and not practical to reuse. Please note, the applicant will also seek appropriate permits from the Town of Barnstable Building Department for the relocation and reuse of the small cottage on the property known as 29 West Bay Road.