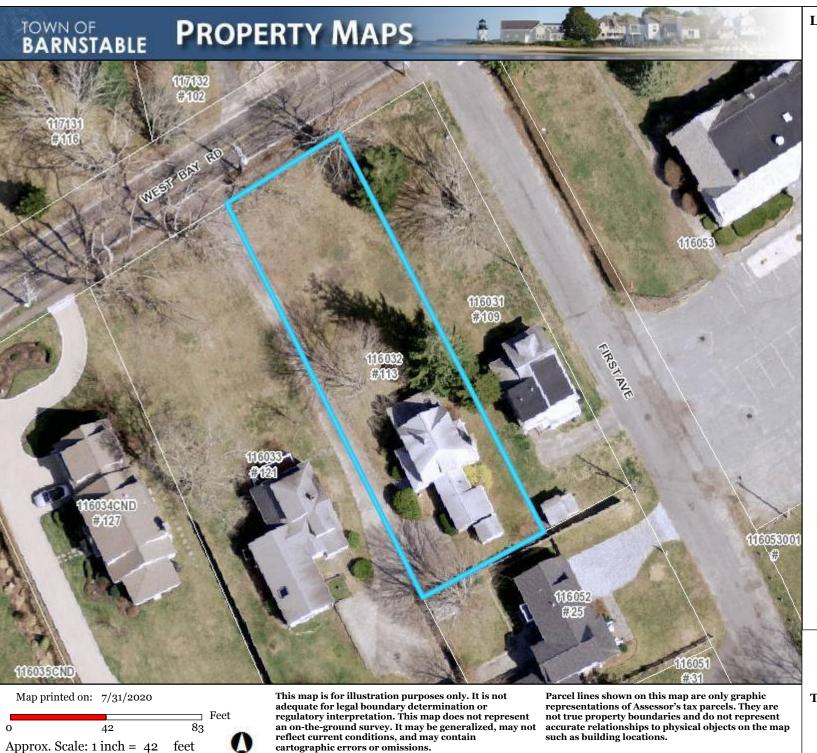

Lai, Christopher & Shaunna, 113 West Bay Road, Osterville, Map 116, Parcel 032/000, John F. Adams house, built 1890, inventoried

<u>Partial demolition</u> – remove front porch, remove rear one-story addition, remove and relocate shed; construct new two-story rear addition, new sunroom, covered porch, and new windows and doors