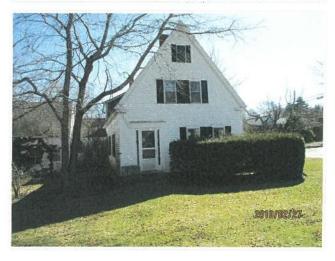

West elevation facing Wianno Road

View from southwest

E G E I V E
FEB 2 1 2020

PLANNING & DEVELOPMENT

BLFR Architects, Inc.

2

BLFR Architects, Inc.

Close up view of the main and porch roofs on the southwest corner. The fascia and soffit boards behind the gutter have failed and are open to the weather.

Above the single width brick chimney will be removed as it is not strong enough to move or be compliant for reuse.

South gable of main house above later kitchen expansion below shed roof

DECEIVE D FEB 2 1 2020