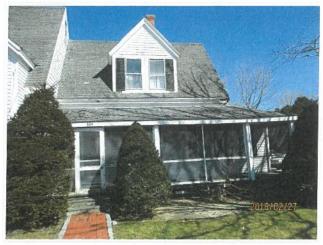

West elevation facing Wianno Road

View from southwest

E G E I V E
FEB 2 1 2020

PLANNING & DEVELOPMENT

BLFR Architects, Inc.

2

BLFR Architects, Inc.

Close up view of the main and porch roofs on the southwest corner. The fascia and soffit boards behind the gutter have failed and are open to the weather.