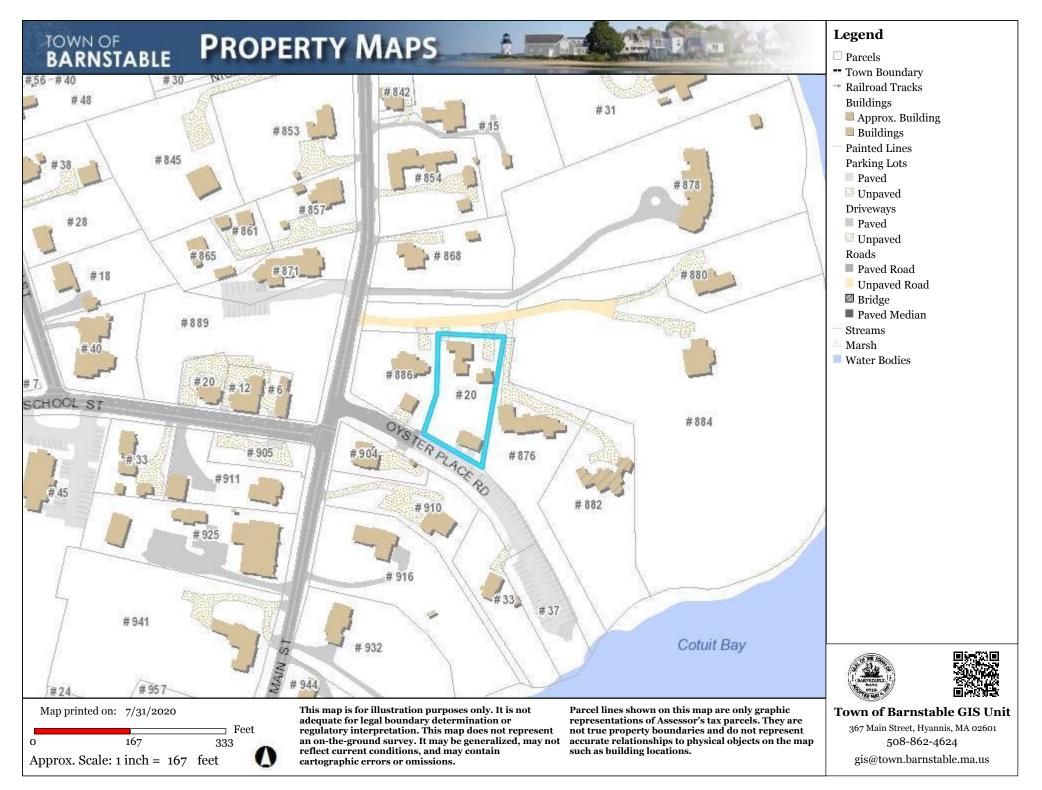

#### **Applications**

Hurley, Jesse, 20 Oyster Place Road, Cotuit, Map 035, Parcel 086/000, Levy Phinney House, built 1790, inventoried

<u>Partial demolition</u> – remove front wall & roof of 1<sup>st</sup> floor connector; remove roof of existing 1<sup>st</sup> floor master family room; construct 2<sup>nd</sup> floor and roof of connector; enlarge connector for mudroom; add 2<sup>nd</sup> floor over family room; add screened porch with deck above

#### Parcel: 141-003

#### Location: 58 WIANNO AVENUE, Osterville

Parcel 141-003

Location

58 WIANNO AVENUE

Village Osterville

Town sewer at address

No

Developer lot: LOTS 1 & 2