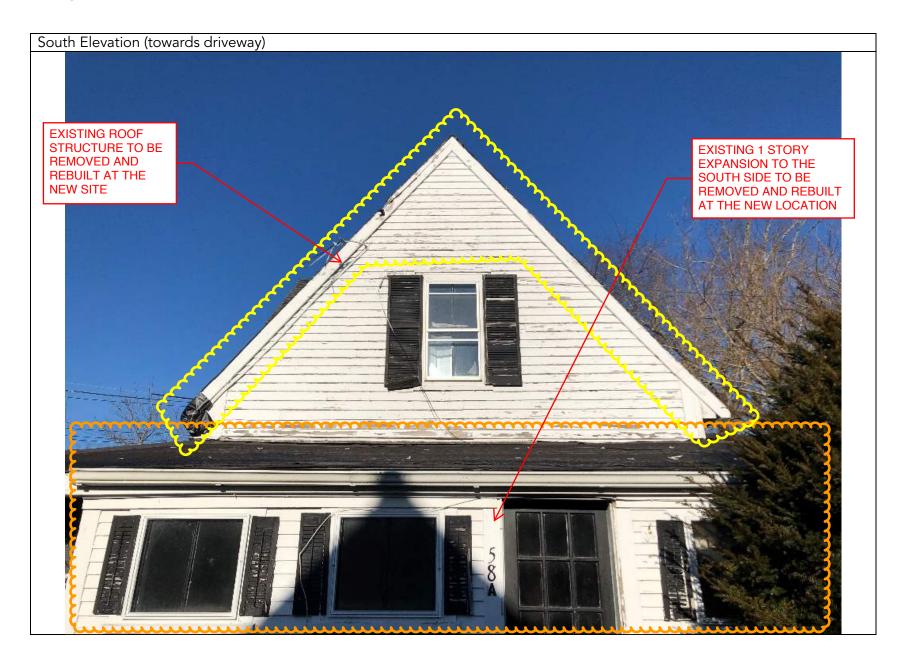

#### Relocation and Repurposing of 58 Wianno (historic portion only):

The applicant to physically relocate the original house from the site, and place on a new site nearby. Therefore the demolition of this structure will be limited to the additions and the portions of the house that have deteriorated beyond repair. The front porch and single story lean-too roof over a portion of the kitchen will be removed and reconstructed at a later date. The attached 2-car garage will razed and removed. Similarly, the second floor will need to be remove and rebuilt at the homes new location. The roofing, roof sheathing and some members of the roof framing are in very poor condition and will not survive a move nor will they be adequate when the home is repurposed. The two existing chimneys will be removed as these are single width of brick and not practical to reuse. Please note, the applicant will also seek appropriate permits from the Town of Barnstable Building Department for the relocation and reuse of the small cottage on the property known as 29 West Bay Road.

West elevation facing Wianno Road

View from southwest

E G E I V E
FEB 2 1 2020

PLANNING & DEVELOPMENT

BLFR Architects, Inc.

2

BLFR Architects, Inc.

Close up view of the main and porch roofs on the southwest corner. The fascia and soffit boards behind the gutter have failed and are open to the weather.

Above the single width brick chimney will be removed as it is not strong enough to move or be compliant for reuse.

South gable of main house above later kitchen expansion below shed roof

DECEIVE D FEB 2 1 2020