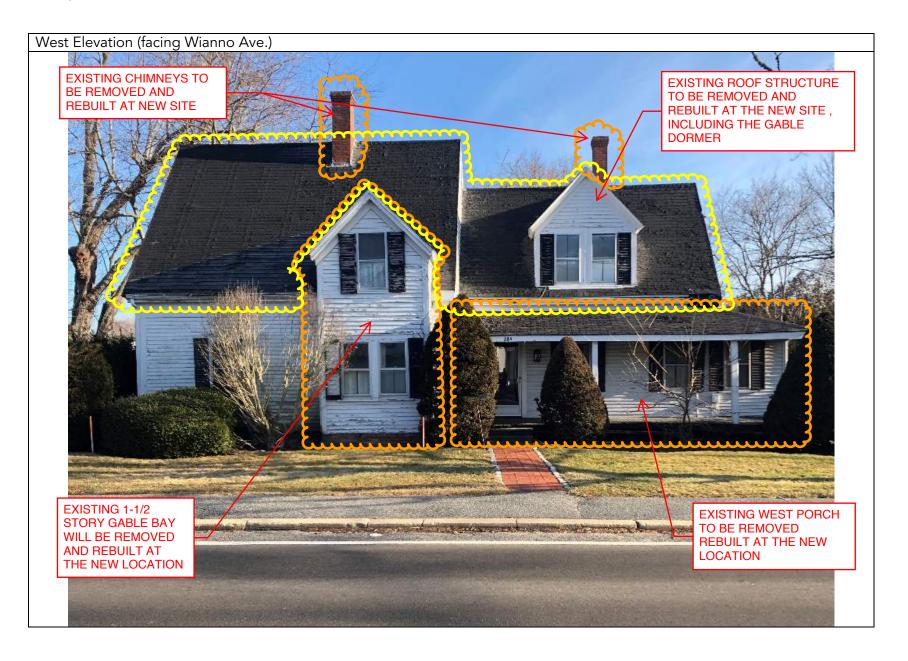

#### Relocation and Repurposing of 58 Wianno (historic portion only):

The applicant to physically relocate the original house from the site, and place on a new site nearby. Therefore the demolition of this structure will be limited to the additions and the portions of the house that have deteriorated beyond repair. The front porch and single story lean-too roof over a portion of the kitchen will be removed and reconstructed at a later date. The attached 2-car garage will razed and removed. Similarly, the second floor will need to be remove and rebuilt at the homes new location. The roofing, roof sheathing and some members of the roof framing are in very poor condition and will not survive a move nor will they be adequate when the home is repurposed. The two existing chimneys will be removed as these are single width of brick and not practical to reuse. Please note, the applicant will also seek appropriate permits from the Town of Barnstable Building Department for the relocation and reuse of the small cottage on the property known as 29 West Bay Road.

ARCHITECTURAL SIGNIFICANCE Describe important architectural features and evaluate in terms of other buildings within the community.

This is a two and a half story Greek Revival house under a steeply angled roof, gable end to the west three bays wide. On this west end the principal entrance is to the north. On the south side of the gable is a two story bay extending about two feet toward the street. At the east end of the house is a two story gabled extension, with peak lower than the main house. This has an open porch with square column across the south side, and an enclosed shed roof on the east side. Beyond this to the north is a one story passage extending to a gabled two story garage with two car doors facing east. The exterior is shingle, the roof composition shingle with two thin brick chimneys at the peaks of the main house and the east wing.

West elevation facing Wianno Road

View from southwest

E G E I V E
FEB 2 1 2020

PLANNING & DEVELOPMENT

BLFR Architects, Inc.

2

BLFR Architects, Inc.

Close up view of the main and porch roofs on the southwest corner. The fascia and soffit boards behind the gutter have failed and are open to the weather.

Above the single width brick chimney will be removed as it is not strong enough to move or be compliant for reuse.

South gable of main house above later kitchen expansion below shed roof

DECEIVE D FEB 2 1 2020