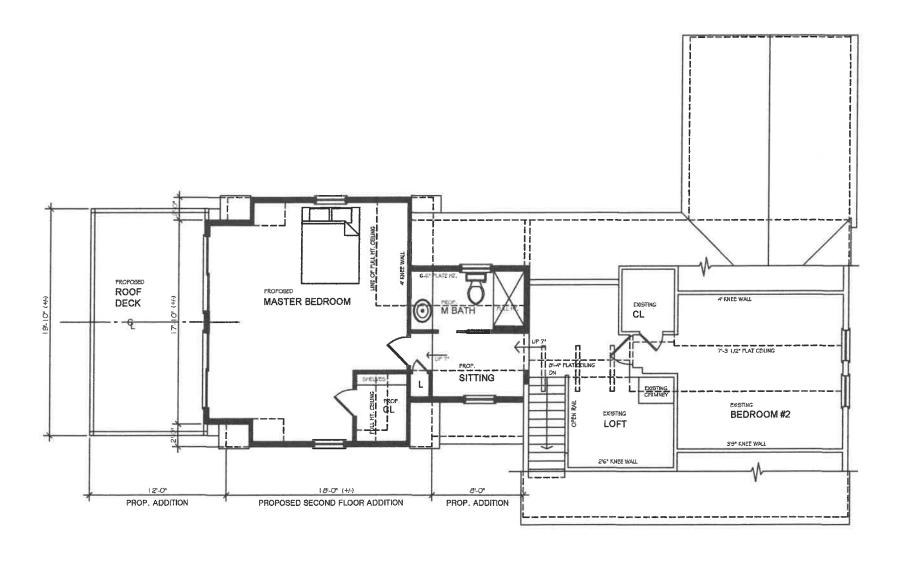

#### **Applications**

Hurley, Jesse, 20 Oyster Place Road, Cotuit, Map 035, Parcel 086/000, Levy Phinney House, built 1790, inventoried

<u>Partial demolition</u> – remove front wall & roof of 1<sup>st</sup> floor connector; remove roof of existing 1<sup>st</sup> floor master family room; construct 2<sup>nd</sup> floor and roof of connector; enlarge connector for mudroom; add 2<sup>nd</sup> floor over family room; add screened porch with deck above

Lai, Christopher & Shaunna, 113 West Bay Road, Osterville, Map 116, Parcel 032/000, John F. Adams house, built 1890, inventoried

<u>Partial demolition</u> – remove front porch, remove rear one-story addition, remove and relocate shed; construct new two-story rear addition, new sunroom, covered porch, and new windows and doors