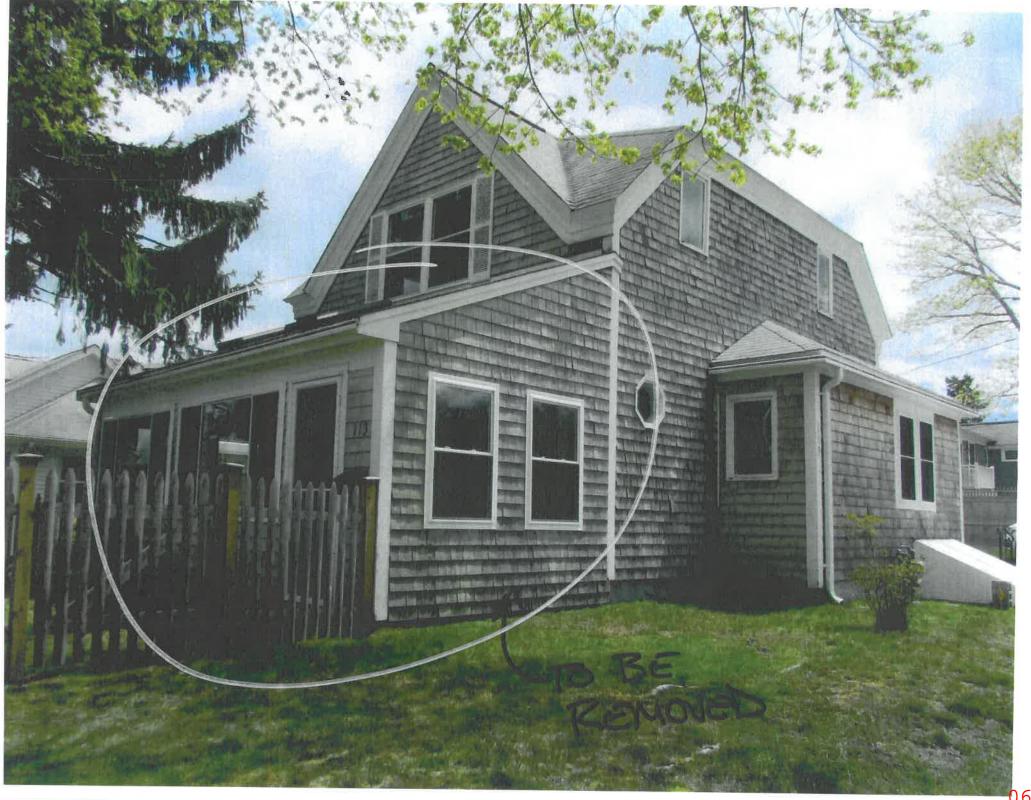

West elevation facing Wianno Road

View from southwest

E G E I V E
FEB 2 1 2020

PLANNING & DEVELOPMENT

BLFR Architects, Inc.

2

BLFR Architects, Inc.

Close up view of the main and porch roofs on the southwest corner. The fascia and soffit boards behind the gutter have failed and are open to the weather.