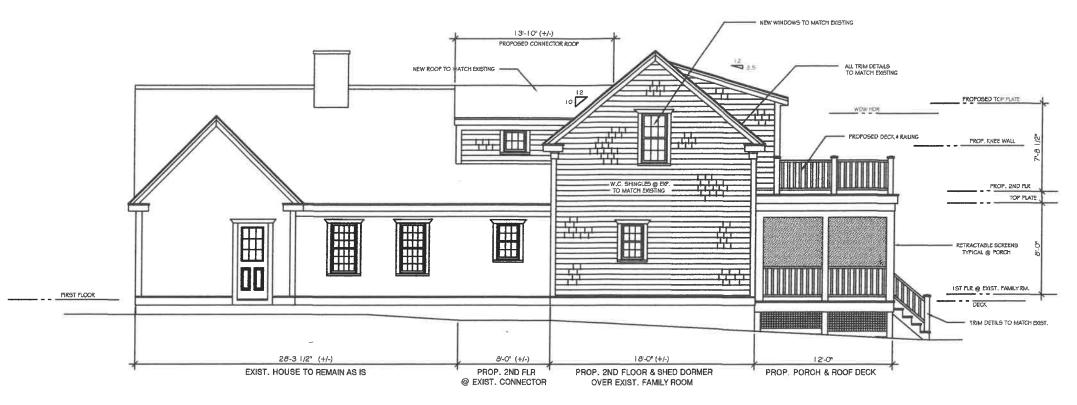

#### **Applications**

Hurley, Jesse, 20 Oyster Place Road, Cotuit, Map 035, Parcel 086/000, Levy Phinney House, built 1790, inventoried

<u>Partial demolition</u> – remove front wall & roof of 1<sup>st</sup> floor connector; remove roof of existing 1<sup>st</sup> floor master family room; construct 2<sup>nd</sup> floor and roof of connector; enlarge connector for mudroom; add 2<sup>nd</sup> floor over family room; add screened porch with deck above

Lai, Christopher & Shaunna, 113 West Bay Road, Osterville, Map 116, Parcel 032/000, John F. Adams house, built 1890, inventoried

<u>Partial demolition</u> – remove front porch, remove rear one-story addition, remove and relocate shed; construct new two-story rear addition, new sunroom, covered porch, and new windows and doors