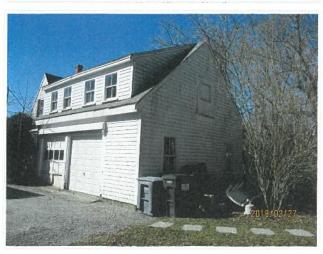

#### Relocation and Repurposing of 58 Wianno (historic portion only):

The applicant to physically relocate the original house from the site, and place on a new site nearby. Therefore the demolition of this structure will be limited to the additions and the portions of the house that have deteriorated beyond repair. The front porch and single story lean-too roof over a portion of the kitchen will be removed and reconstructed at a later date. The attached 2-car garage will razed and removed. Similarly, the second floor will need to be remove and rebuilt at the homes new location. The roofing, roof sheathing and some members of the roof framing are in very poor condition and will not survive a move nor will they be adequate when the home is repurposed. The two existing chimneys will be removed as these are single width of brick and not practical to reuse. Please note, the applicant will also seek appropriate permits from the Town of Barnstable Building Department for the relocation and reuse of the small cottage on the property known as 29 West Bay Road.

ARCHITECTURAL SIGNIFICANCE Describe important architectural features and evaluate in terms of other buildings within the community.

This is a two and a half story Greek Revival house under a steeply angled roof, gable end to the west three bays wide. On this west end the principal entrance is to the north. On the south side of the gable is a two story bay extending about two feet toward the street. At the east end of the house is a two story gabled extension, with peak lower than the main house. This has an open porch with square column across the south side, and an enclosed shed roof on the east side. Beyond this to the north is a one story passage extending to a gabled two story garage with two car doors facing east. The exterior is shingle, the roof composition shingle with two thin brick chimneys at the peaks of the main house and the east wing.

Above the single width brick chimney will be removed as it is not strong enough to move or be compliant for reuse.

South gable of main house above later kitchen expansion below shed roof

DECEIVE D FEB 2 1 2020