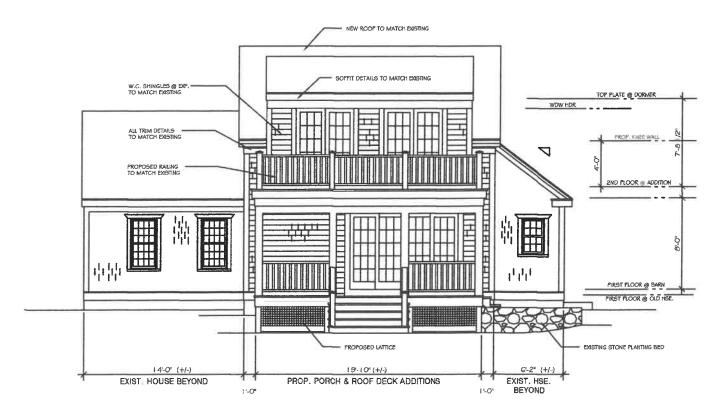

#### **Applications**

Hurley, Jesse, 20 Oyster Place Road, Cotuit, Map 035, Parcel 086/000, Levy Phinney House, built 1790, inventoried

<u>Partial demolition</u> – remove front wall & roof of 1<sup>st</sup> floor connector; remove roof of existing 1<sup>st</sup> floor master family room; construct 2<sup>nd</sup> floor and roof of connector; enlarge connector for mudroom; add 2<sup>nd</sup> floor over family room; add screened porch with deck above

Lai, Christopher & Shaunna, 113 West Bay Road, Osterville, Map 116, Parcel 032/000, John F. Adams house, built 1890, inventoried

<u>Partial demolition</u> – remove front porch, remove rear one-story addition, remove and relocate shed; construct new two-story rear addition, new sunroom, covered porch, and new windows and doors