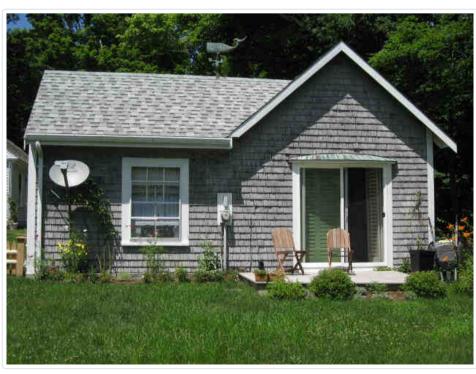

West elevation facing Wianno Road

View from southwest

E G E I V E
FEB 2 1 2020

PLANNING & DEVELOPMENT

BLFR Architects, Inc.

2

BLFR Architects, Inc.

Close up view of the main and porch roofs on the southwest corner. The fascia and soffit boards behind the gutter have failed and are open to the weather.