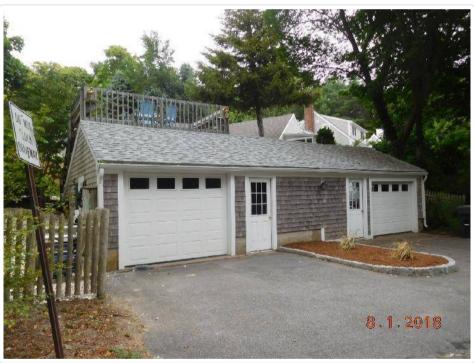

ARCHITECTURAL SIGNIFICANCE Describe important architectural features and evaluate in terms of other buildings within the community.

This is a two and a half story Greek Revival house under a steeply angled roof, gable end to the west three bays wide. On this west end the principal entrance is to the north. On the south side of the gable is a two story bay extending about two feet toward the street. At the east end of the house is a two story gabled extension, with peak lower than the main house. This has an open porch with square column across the south side, and an enclosed shed roof on the east side. Beyond this to the north is a one story passage extending to a gabled two story garage with two car doors facing east. The exterior is shingle, the roof composition shingle with two thin brick chimneys at the peaks of the main house and the east wing.

#### Y₋ Building 1 of 2

Public Water, Gas, Septic

Year built Roof structure 1850 Gable/Hip Living area Roof cover 1336 Gross area 3564 Style Cape Cod Model Residential Grade

Asph/F Gls/Cmp Exterior wall Clapboard Interior wall Plastered Interior floor Pine/Soft Wood Foundation Mixed

#### ✓ Building 2 of 2

Average

Stories 1 1/2 Stories

Grade

Average Stories 1 Story

Year built 1955 Living area 572 Gross area 572 Style Cottage Model Residential

Roof structure Gable/Hip Roof cover Asph/F Gls/Cmp Exterior wall Wood Shingle Interior wall Drywall Interior floor Carpet Foundation Blk/Pour Ftgs