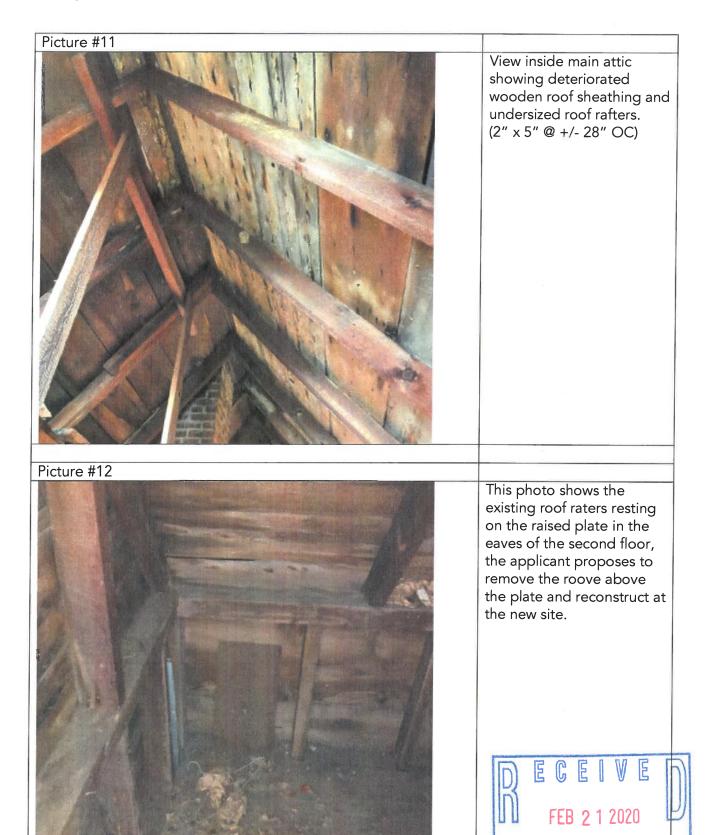

#### Relocation and Repurposing of 58 Wianno (historic portion only):

The applicant to physically relocate the original house from the site, and place on a new site nearby. Therefore the demolition of this structure will be limited to the additions and the portions of the house that have deteriorated beyond repair. The front porch and single story lean-too roof over a portion of the kitchen will be removed and reconstructed at a later date. The attached 2-car garage will razed and removed. Similarly, the second floor will need to be remove and rebuilt at the homes new location. The roofing, roof sheathing and some members of the roof framing are in very poor condition and will not survive a move nor will they be adequate when the home is repurposed. The two existing chimneys will be removed as these are single width of brick and not practical to reuse. Please note, the applicant will also seek appropriate permits from the Town of Barnstable Building Department for the relocation and reuse of the small cottage on the property known as 29 West Bay Road.