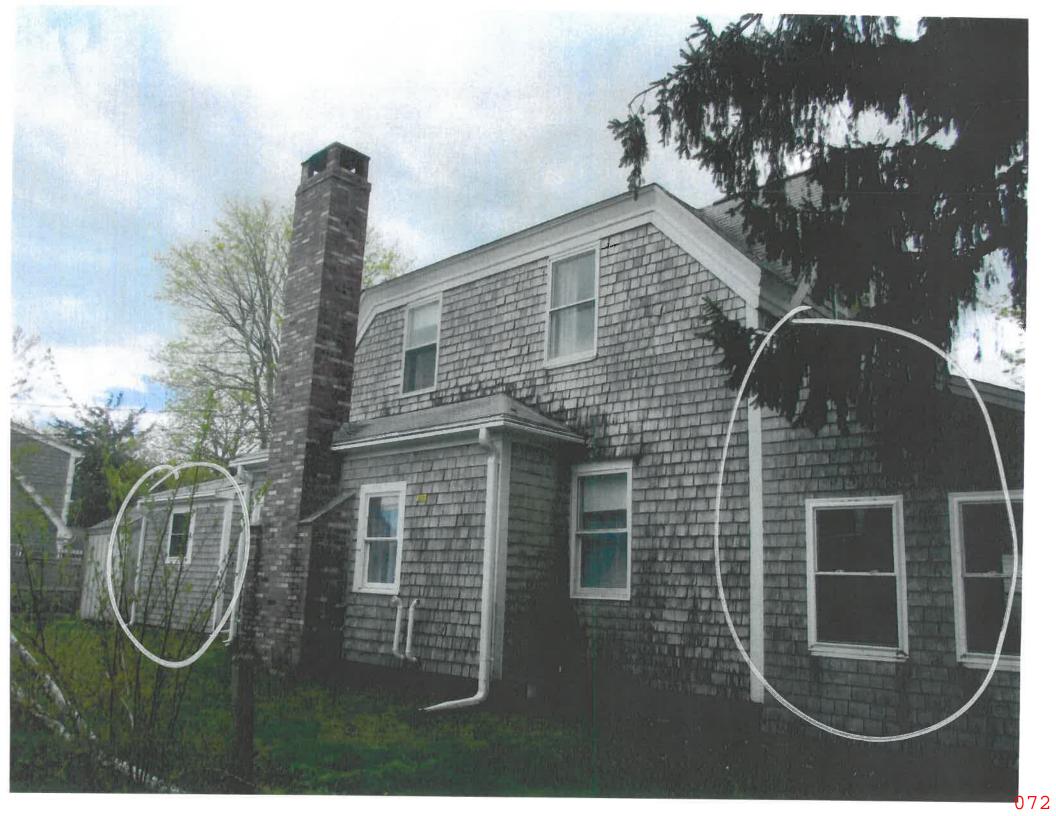

West elevation facing Wianno Road

View from southwest

E G E I V E
FEB 2 1 2020

PLANNING & DEVELOPMENT

BLFR Architects, Inc.

2

BLFR Architects, Inc.

Close up view of the main and porch roofs on the southwest corner. The fascia and soffit boards behind the gutter have failed and are open to the weather.

Above the single width brick chimney will be removed as it is not strong enough to move or be compliant for reuse.

South gable of main house above later kitchen expansion below shed roof

DECEIVE D FEB 2 1 2020