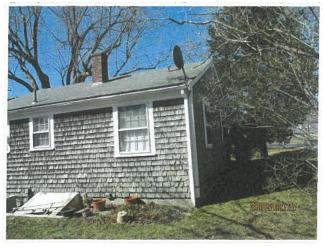

Above the single width brick chimney will be removed as it is not strong enough to move or be compliant for reuse.

South gable of main house above later kitchen expansion below shed roof

DECEIVE D FEB 2 1 2020