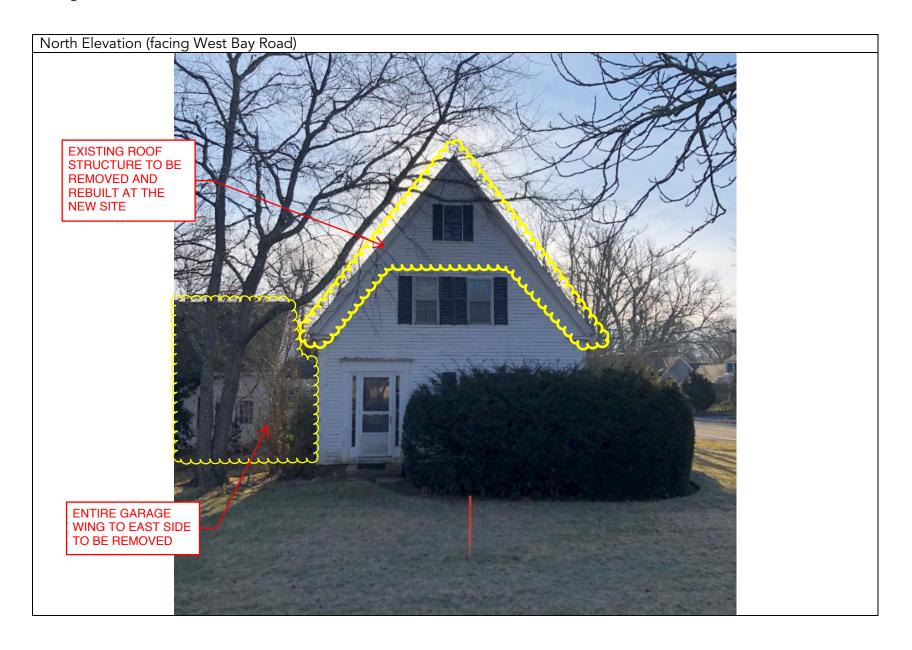

#### Relocation and Repurposing of 58 Wianno (historic portion only):

The applicant to physically relocate the original house from the site, and place on a new site nearby. Therefore the demolition of this structure will be limited to the additions and the portions of the house that have deteriorated beyond repair. The front porch and single story lean-too roof over a portion of the kitchen will be removed and reconstructed at a later date. The attached 2-car garage will razed and removed. Similarly, the second floor will need to be remove and rebuilt at the homes new location. The roofing, roof sheathing and some members of the roof framing are in very poor condition and will not survive a move nor will they be adequate when the home is repurposed. The two existing chimneys will be removed as these are single width of brick and not practical to reuse. Please note, the applicant will also seek appropriate permits from the Town of Barnstable Building Department for the relocation and reuse of the small cottage on the property known as 29 West Bay Road.

ARCHITECTURAL SIGNIFICANCE Describe important architectural features and evaluate in terms of other buildings within the community.

This is a two and a half story Greek Revival house under a steeply angled roof, gable end to the west three bays wide. On this west end the principal entrance is to the north. On the south side of the gable is a two story bay extending about two feet toward the street. At the east end of the house is a two story gabled extension, with peak lower than the main house. This has an open porch with square column across the south side, and an enclosed shed roof on the east side. Beyond this to the north is a one story passage extending to a gabled two story garage with two car doors facing east. The exterior is shingle, the roof composition shingle with two thin brick chimneys at the peaks of the main house and the east wing.