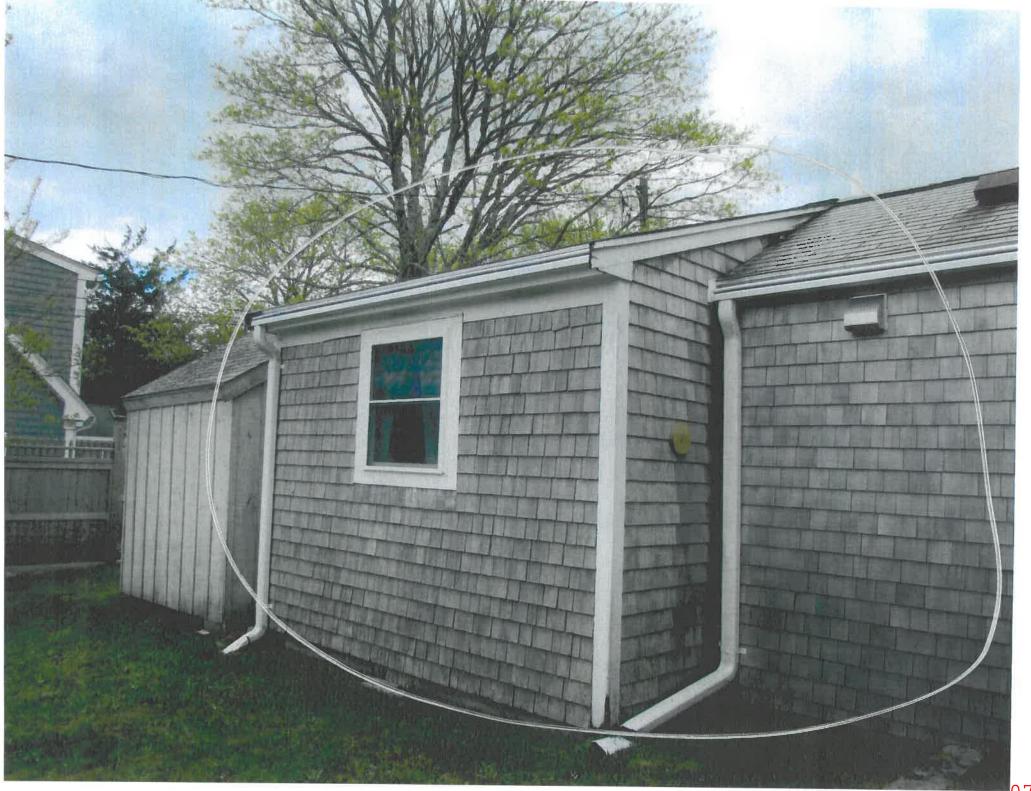

#### Relocation and Repurposing of 58 Wianno (historic portion only):

The applicant to physically relocate the original house from the site, and place on a new site nearby. Therefore the demolition of this structure will be limited to the additions and the portions of the house that have deteriorated beyond repair. The front porch and single story lean-too roof over a portion of the kitchen will be removed and reconstructed at a later date. The attached 2-car garage will razed and removed. Similarly, the second floor will need to be remove and rebuilt at the homes new location. The roofing, roof sheathing and some members of the roof framing are in very poor condition and will not survive a move nor will they be adequate when the home is repurposed. The two existing chimneys will be removed as these are single width of brick and not practical to reuse. Please note, the applicant will also seek appropriate permits from the Town of Barnstable Building Department for the relocation and reuse of the small cottage on the property known as 29 West Bay Road.