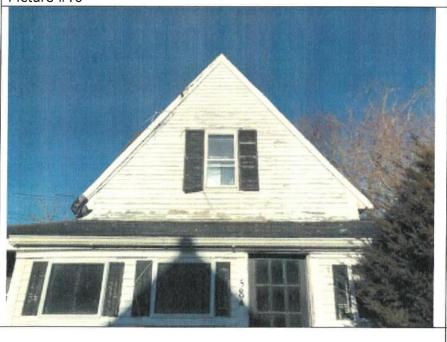

ARCHITECTURAL SIGNIFICANCE Describe important architectural features and evaluate in terms of other buildings within the community.

This is a two and a half story Greek Revival house under a steeply angled roof, gable end to the west three bays wide. On this west end the principal entrance is to the north. On the south side of the gable is a two story bay extending about two feet toward the street. At the east end of the house is a two story gabled extension, with peak lower than the main house. This has an open porch with square column across the south side, and an enclosed shed roof on the east side. Beyond this to the north is a one story passage extending to a gabled two story garage with two car doors facing east. The exterior is shingle, the roof composition shingle with two thin brick chimneys at the peaks of the main house and the east wing.