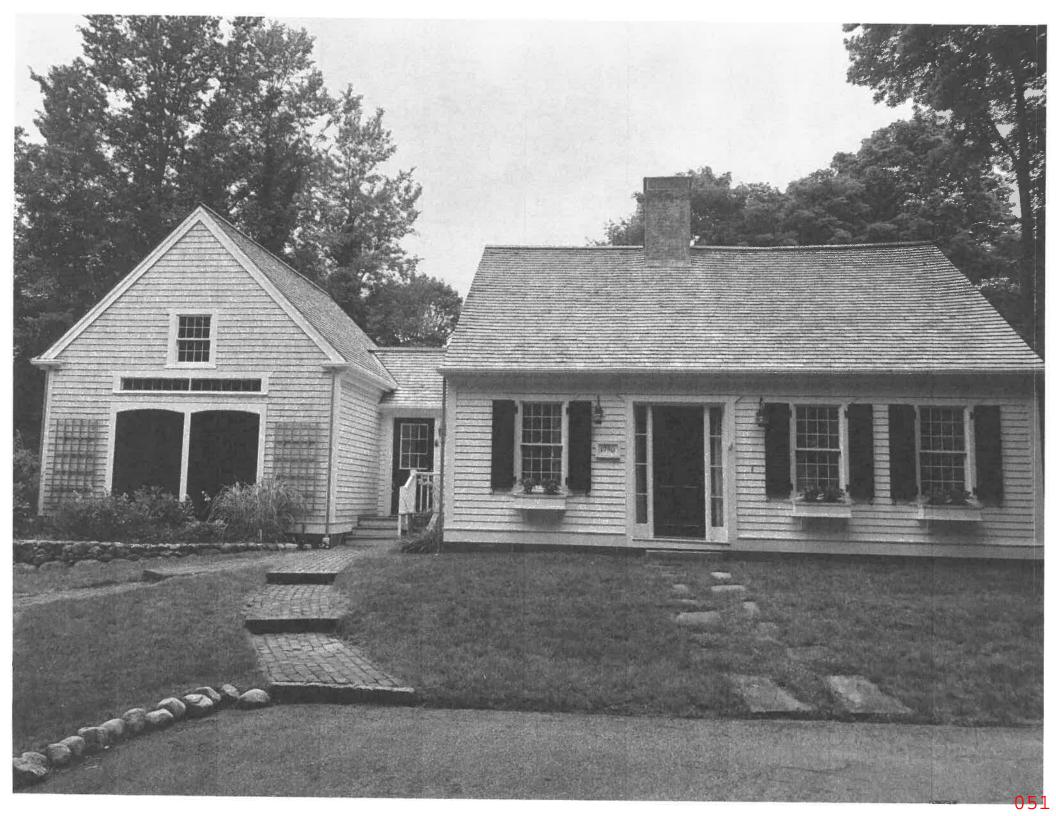

ARCHITECTURAL SIGNIFICANCE Describe important architectural features and evaluate in terms of other buildings within the community.

This is a two and a half story Greek Revival house under a steeply angled roof, gable end to the west three bays wide. On this west end the principal entrance is to the north. On the south side of the gable is a two story bay extending about two feet toward the street. At the east end of the house is a two story gabled extension, with peak lower than the main house. This has an open porch with square column across the south side, and an enclosed shed roof on the east side. Beyond this to the north is a one story passage extending to a gabled two story garage with two car doors facing east. The exterior is shingle, the roof composition shingle with two thin brick chimneys at the peaks of the main house and the east wing.