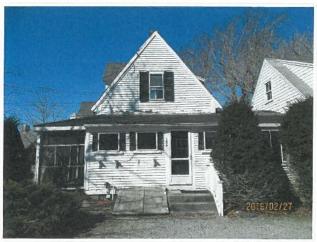

West elevation facing Wianno Road

View from southwest

E G E I V E
FEB 2 1 2020

PLANNING & DEVELOPMENT

BLFR Architects, Inc.

2

BLFR Architects, Inc.

Close up view of the main and porch roofs on the southwest corner. The fascia and soffit boards behind the gutter have failed and are open to the weather.