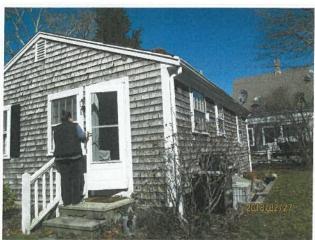

West elevation facing Wianno Road

View from southwest

E G E I V E
FEB 2 1 2020

PLANNING & DEVELOPMENT

BLFR Architects, Inc.

2

BLFR Architects, Inc.

Close up view of the main and porch roofs on the southwest corner. The fascia and soffit boards behind the gutter have failed and are open to the weather.

Above the single width brick chimney will be removed as it is not strong enough to move or be compliant for reuse.

South gable of main house above later kitchen expansion below shed roof

DECEIVE D FEB 2 1 2020