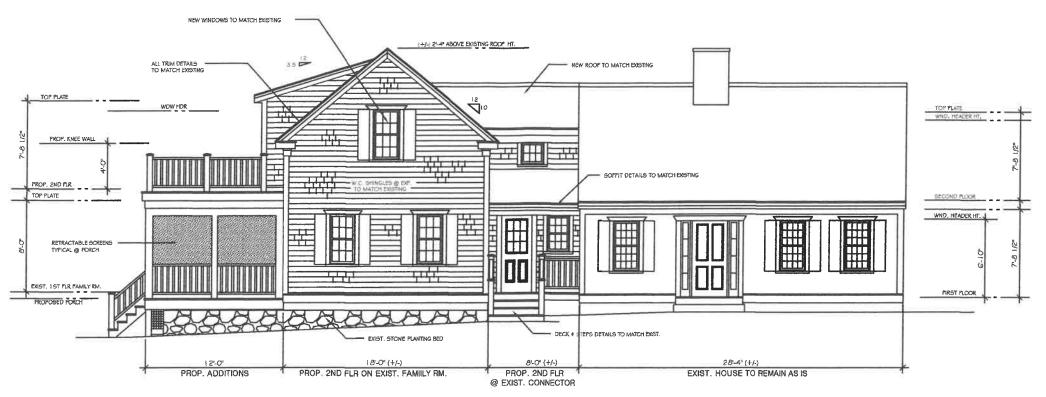

#### **Applications**

Hurley, Jesse, 20 Oyster Place Road, Cotuit, Map 035, Parcel 086/000, Levy Phinney House, built 1790, inventoried

<u>Partial demolition</u> – remove front wall & roof of 1<sup>st</sup> floor connector; remove roof of existing 1<sup>st</sup> floor master family room; construct 2<sup>nd</sup> floor and roof of connector; enlarge connector for mudroom; add 2<sup>nd</sup> floor over family room; add screened porch with deck above

Lai, Christopher & Shaunna, 113 West Bay Road, Osterville, Map 116, Parcel 032/000, John F. Adams house, built 1890, inventoried

<u>Partial demolition</u> – remove front porch, remove rear one-story addition, remove and relocate shed; construct new two-story rear addition, new sunroom, covered porch, and new windows and doors