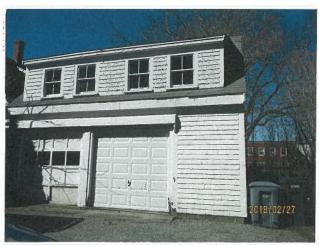

#### Relocation and Repurposing of 58 Wianno (historic portion only):

The applicant to physically relocate the original house from the site, and place on a new site nearby. Therefore the demolition of this structure will be limited to the additions and the portions of the house that have deteriorated beyond repair. The front porch and single story lean-too roof over a portion of the kitchen will be removed and reconstructed at a later date. The attached 2-car garage will razed and removed. Similarly, the second floor will need to be remove and rebuilt at the homes new location. The roofing, roof sheathing and some members of the roof framing are in very poor condition and will not survive a move nor will they be adequate when the home is repurposed. The two existing chimneys will be removed as these are single width of brick and not practical to reuse. Please note, the applicant will also seek appropriate permits from the Town of Barnstable Building Department for the relocation and reuse of the small cottage on the property known as 29 West Bay Road.

ARCHITECTURAL SIGNIFICANCE Describe important architectural features and evaluate in terms of other buildings within the community.

This is a two and a half story Greek Revival house under a steeply angled roof, gable end to the west three bays wide. On this west end the principal entrance is to the north. On the south side of the gable is a two story bay extending about two feet toward the street. At the east end of the house is a two story gabled extension, with peak lower than the main house. This has an open porch with square column across the south side, and an enclosed shed roof on the east side. Beyond this to the north is a one story passage extending to a gabled two story garage with two car doors facing east. The exterior is shingle, the roof composition shingle with two thin brick chimneys at the peaks of the main house and the east wing.