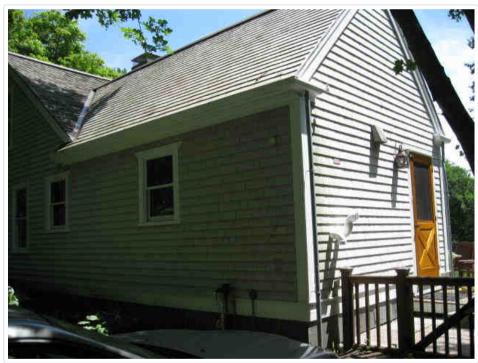

Above the single width brick chimney will be removed as it is not strong enough to move or be compliant for reuse.

South gable of main house above later kitchen expansion below shed roof

DECEIVE D FEB 2 1 2020