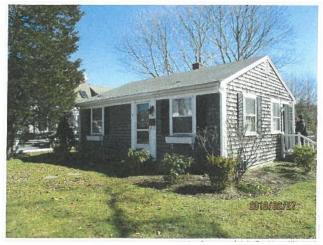

| TownBarnstable (Osterville)            |
|----------------------------------------|
| Address _58 Wienno Ave                 |
| Historic Name Watson Adams             |
|                                        |
| Use: Present residence                 |
| Original residence                     |
| DESCRIPTION                            |
| Date1869                               |
| Source Registry of Deeds               |
| Style Greek Revival                    |
| Architect unknown                      |
| Exterior Wall Fabric clapboard and     |
| Outbuildings garage shingle            |
| garage.                                |
| Major Alterations (with dates) 1885 -  |
| 1990 hav                               |
|                                        |
| Condition good                         |
| ne to                                  |
| Moved no Date                          |
| Acreage                                |
| Setting Just inside village business   |
| area across from the library,          |
| post office and a bank.                |
| Recorded by Barbara Crosby             |
| Organization Barnstable Historical Com |
| Date <u>1633 revised 1998</u>          |

ARCHITECTURAL SIGNIFICANCE Describe important architectural features and evaluate in terms of other buildings within the community.

This is a two and a half story Greek Revival house under a steeply angled roof, gable end to the west three bays wide. On this west end the principal entrance is to the north. On the south side of the gable is a two story bay extending about two feet toward the street. At the east end of the house is a two story gabled extension, with peak lower than the main house. This has an open porch with square column across the south side, and an enclosed shed roof on the east side. Beyond this to the north is a one story passage extending to a gabled two story garage with two car doors facing east. The exterior is shingle, the roof composition shingle with two thin brick chimneys at the peaks of the main house and the east wing.