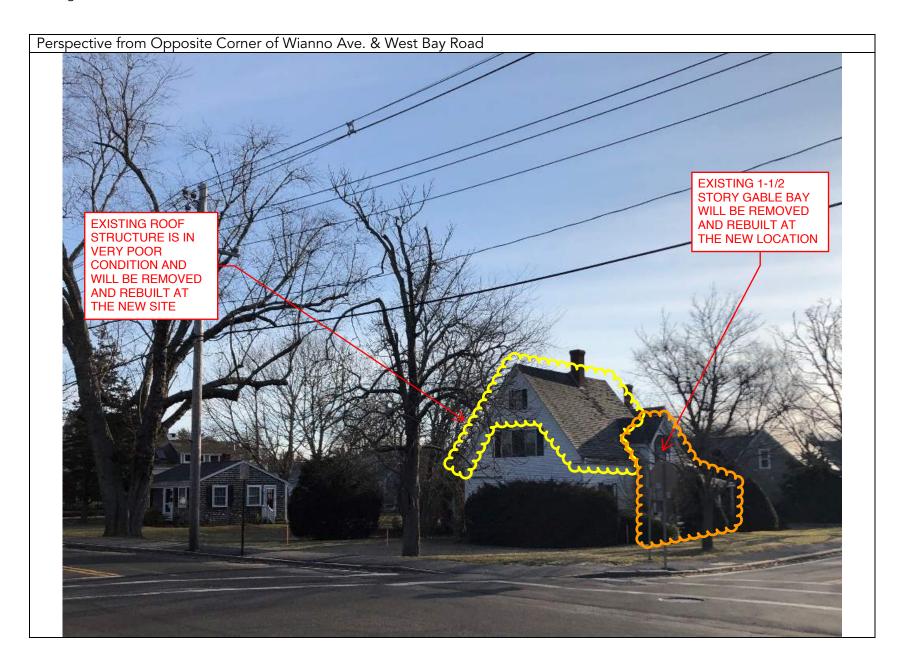

#### Relocation and Repurposing of 58 Wianno (historic portion only):

The applicant to physically relocate the original house from the site, and place on a new site nearby. Therefore the demolition of this structure will be limited to the additions and the portions of the house that have deteriorated beyond repair. The front porch and single story lean-too roof over a portion of the kitchen will be removed and reconstructed at a later date. The attached 2-car garage will razed and removed. Similarly, the second floor will need to be remove and rebuilt at the homes new location. The roofing, roof sheathing and some members of the roof framing are in very poor condition and will not survive a move nor will they be adequate when the home is repurposed. The two existing chimneys will be removed as these are single width of brick and not practical to reuse. Please note, the applicant will also seek appropriate permits from the Town of Barnstable Building Department for the relocation and reuse of the small cottage on the property known as 29 West Bay Road.

ARCHITECTURAL SIGNIFICANCE Describe important architectural features and evaluate in terms of other buildings within the community.

This is a two and a half story Greek Revival house under a steeply angled roof, gable end to the west three bays wide. On this west end the principal entrance is to the north. On the south side of the gable is a two story bay extending about two feet toward the street. At the east end of the house is a two story gabled extension, with peak lower than the main house. This has an open porch with square column across the south side, and an enclosed shed roof on the east side. Beyond this to the north is a one story passage extending to a gabled two story garage with two car doors facing east. The exterior is shingle, the roof composition shingle with two thin brick chimneys at the peaks of the main house and the east wing.