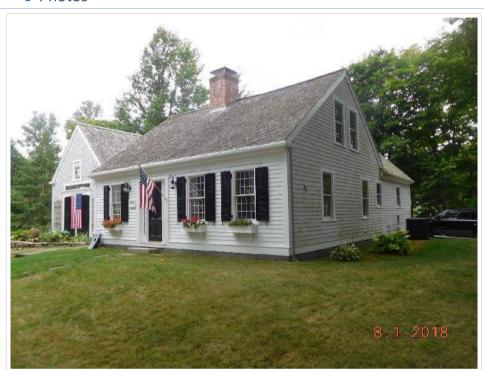

| TownBarnstable (Osterville)            |
|----------------------------------------|
| Address _58 Wienno Ave                 |
| Historic Name Watson Adams             |
|                                        |
| Use: Present residence                 |
| Original residence                     |
| DESCRIPTION                            |
| Date1869                               |
| Source Registry of Deeds               |
| Style Greek Revival                    |
| Architect unknown                      |
| Exterior Wall Fabric clapboard and     |
| Outbuildings garage shingle            |
| garage.                                |
| Major Alterations (with dates) 1885 -  |
| 1990 hav                               |
|                                        |
| Condition good                         |
| ne to                                  |
| Moved no Date                          |
| Acreage                                |
| Setting Just inside village business   |
| area across from the library,          |
| post office and a bank.                |
| Recorded by Barbara Crosby             |
| Organization Barnstable Historical Com |
| Date <u>1633 revised 1998</u>          |

ARCHITECTURAL SIGNIFICANCE Describe important architectural features and evaluate in terms of other buildings within the community.

This is a two and a half story Greek Revival house under a steeply angled roof, gable end to the west three bays wide. On this west end the principal entrance is to the north. On the south side of the gable is a two story bay extending about two feet toward the street. At the east end of the house is a two story gabled extension, with peak lower than the main house. This has an open porch with square column across the south side, and an enclosed shed roof on the east side. Beyond this to the north is a one story passage extending to a gabled two story garage with two car doors facing east. The exterior is shingle, the roof composition shingle with two thin brick chimneys at the peaks of the main house and the east wing.

#### Y₋ Building 1 of 2

Public Water, Gas, Septic

Year built Roof structure 1850 Gable/Hip Living area Roof cover 1336 Gross area 3564 Style Cape Cod Model Residential Grade

Asph/F Gls/Cmp Exterior wall Clapboard Interior wall Plastered Interior floor Pine/Soft Wood Foundation Mixed