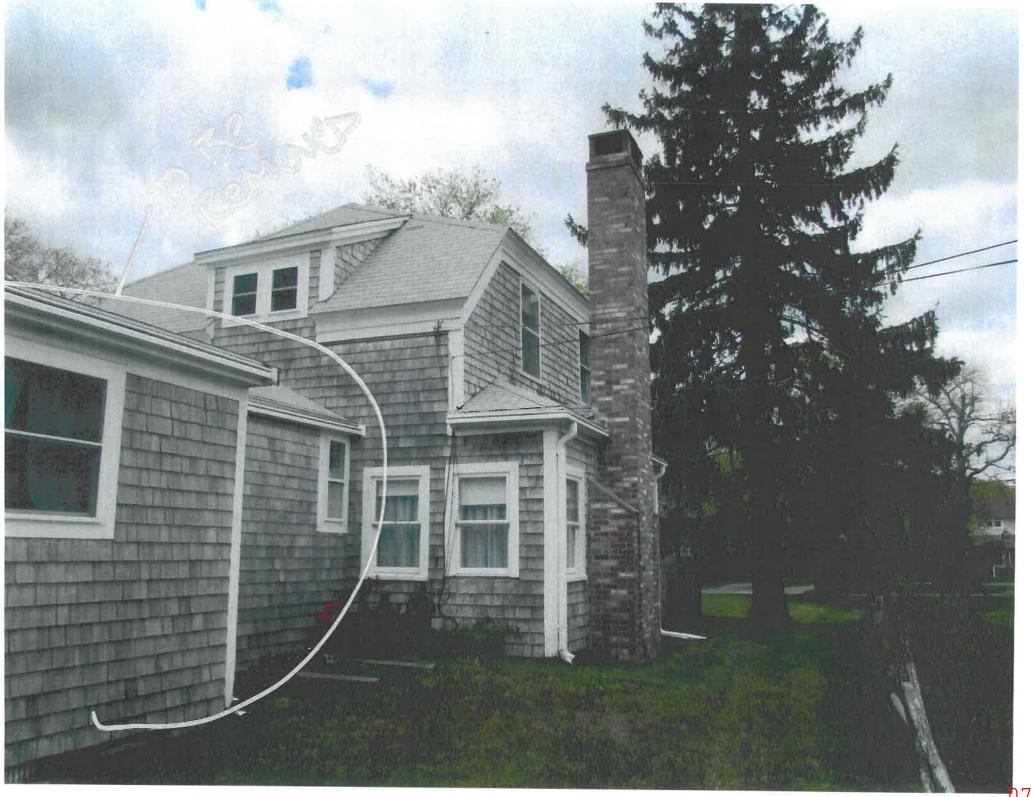

Above the single width brick chimney will be removed as it is not strong enough to move or be compliant for reuse.

South gable of main house above later kitchen expansion below shed roof

DECEIVE D FEB 2 1 2020