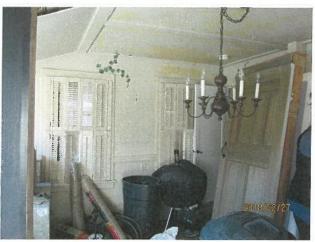

#### Relocation and Repurposing of 58 Wianno (historic portion only):

The applicant to physically relocate the original house from the site, and place on a new site nearby. Therefore the demolition of this structure will be limited to the additions and the portions of the house that have deteriorated beyond repair. The front porch and single story lean-too roof over a portion of the kitchen will be removed and reconstructed at a later date. The attached 2-car garage will razed and removed. Similarly, the second floor will need to be remove and rebuilt at the homes new location. The roofing, roof sheathing and some members of the roof framing are in very poor condition and will not survive a move nor will they be adequate when the home is repurposed. The two existing chimneys will be removed as these are single width of brick and not practical to reuse. Please note, the applicant will also seek appropriate permits from the Town of Barnstable Building Department for the relocation and reuse of the small cottage on the property known as 29 West Bay Road.

ARCHITECTURAL SIGNIFICANCE Describe important architectural features and evaluate in terms of other buildings within the community.

This is a two and a half story Greek Revival house under a steeply angled roof, gable end to the west three bays wide. On this west end the principal entrance is to the north. On the south side of the gable is a two story bay extending about two feet toward the street. At the east end of the house is a two story gabled extension, with peak lower than the main house. This has an open porch with square column across the south side, and an enclosed shed roof on the east side. Beyond this to the north is a one story passage extending to a gabled two story garage with two car doors facing east. The exterior is shingle, the roof composition shingle with two thin brick chimneys at the peaks of the main house and the east wing.