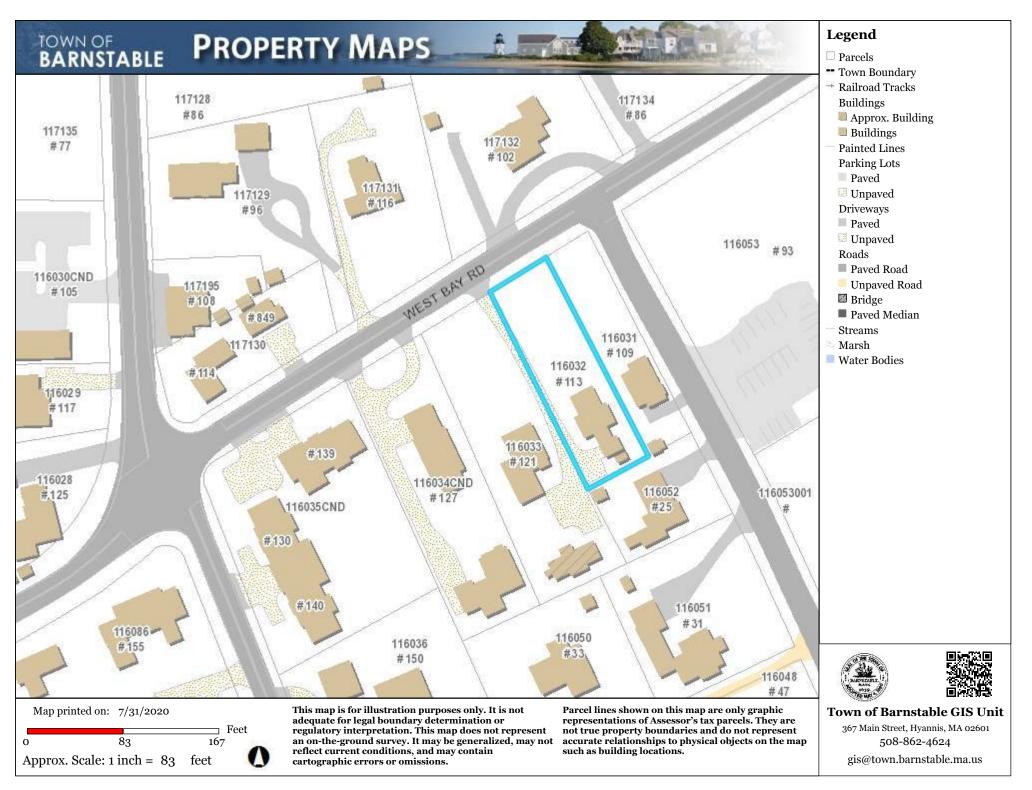

Lai, Christopher & Shaunna, 113 West Bay Road, Osterville, Map 116, Parcel 032/000, John F. Adams house, built 1890, inventoried

<u>Partial demolition</u> – remove front porch, remove rear one-story addition, remove and relocate shed; construct new two-story rear addition, new sunroom, covered porch, and new windows and doors