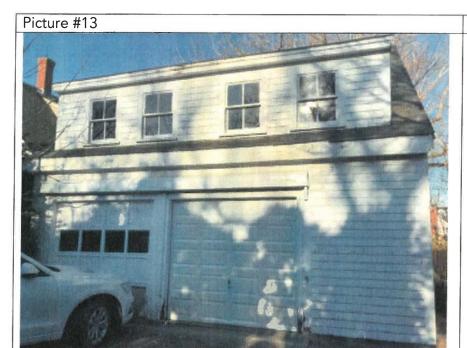

#### Relocation and Repurposing of 58 Wianno (historic portion only):

The applicant to physically relocate the original house from the site, and place on a new site nearby. Therefore the demolition of this structure will be limited to the additions and the portions of the house that have deteriorated beyond repair. The front porch and single story lean-too roof over a portion of the kitchen will be removed and reconstructed at a later date. The attached 2-car garage will razed and removed. Similarly, the second floor will need to be remove and rebuilt at the homes new location. The roofing, roof sheathing and some members of the roof framing are in very poor condition and will not survive a move nor will they be adequate when the home is repurposed. The two existing chimneys will be removed as these are single width of brick and not practical to reuse. Please note, the applicant will also seek appropriate permits from the Town of Barnstable Building Department for the relocation and reuse of the small cottage on the property known as 29 West Bay Road.