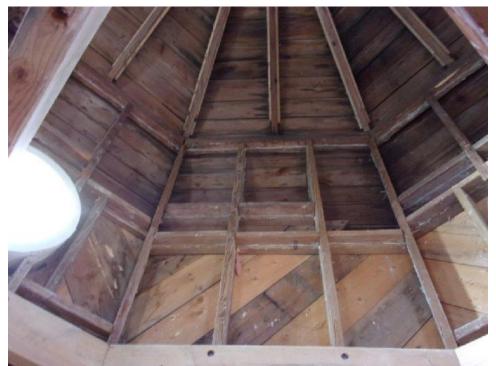

Capping the water tower is a domed roof with a varying curve (i.e. the radius of the curve does not remain constant). The original drawing does not indicate the framing member sizes that the roof curve is to be constructed of, sheathing or board type to be installed on the exterior, or a weather proof covering to be installed between the covering and shingles (originally specified; currently covered with asphalt shingles). The drawing indicates termination of the dome roof with a nine (9) inch wide eave 2'-8" below the third-floor top plate.

Floor framing at the second and third level is noted to be constructed with wood beams of the same size and spacing; 3" wide by 14" deep spaced at 14" on-center. Drawing plan views at each floor level indicate these beams span in one (1) direction from the northwest to southeast exterior walls. Depth of second floor beams appear to be reduced when extending beyond the exterior first floor wall to support a wrap-around balcony. The amount of reduction to the beam depth is not specified on the original drawing.