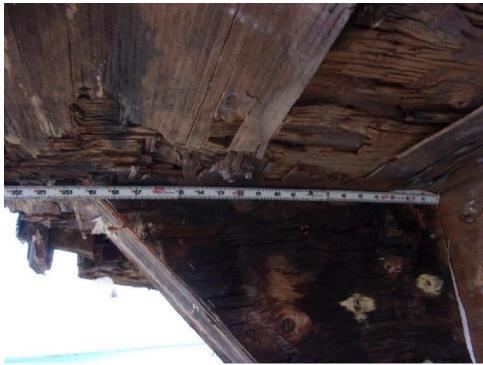

#### BACKGROUND, EVALUATION GOALS AND METHODOLOGY

The existing water tower is a three (3) story, above grade octagonal structure approximately 38 feet in total height originally constructed in circa 1907. It is our understanding that the structure has been registered as a historical building with the local jurisdiction (Town of Barnstable), the Commonwealth of Massachusetts, and the National Register District in November 1987. As a registered historical building, performing rehabilitation and renovation work is subject to different requirements when compared to new construction or performing rehabilitation/renovation of an existing, non-historic registered, structure. Prior to the building's historic registration, there are significant portions that have been framed with modern, dimensional, lumber. Installation of

dimension lumber is evident throughout exterior walls, floor framing, and the exterior wrap-around balcony and reportedly occurred circa 1970's.

Limited original design drawings were available for Noblin's use with this evaluation. A certified set of architectural design drawings prepared by G&S dated August 3, 2018 were provided to Noblin for review and use during the evaluation.

Floor framing at the second and third level is noted to be constructed with wood beams of the same size and spacing; 3" wide by 14" deep spaced at 14" on-center. Drawing plan views at each floor level indicate these beams span in one (1) direction from the northwest to southeast exterior walls. Depth of second floor beams appear to be reduced when extending beyond the exterior first floor wall to support a wrap-around balcony. The amount of reduction to the beam depth is not specified on the original drawing.