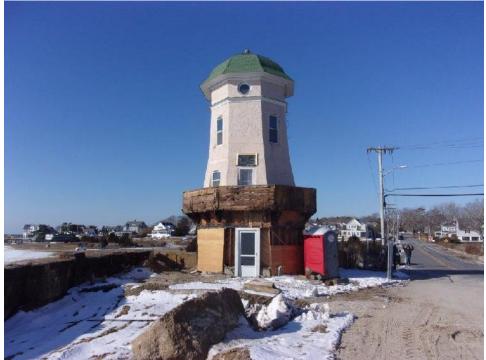

Upon my review of the "Noblin & Associates, LLC report" dated April 19,2019 and my own observations, I can say that it is virtually impossible to repair the existing structure. The existing foundation has failed, leaving the building leaning to the south at an approx. 5 degree angle. In order to repair the structure, the building would have to be moved off the foundation to allow for new pilings and a new foundation system. After consulting with a professional building moving company we have come to the conclusion that the existing building is not stable enough to be moved, based on the amount of rot and structural damage. Also, due to the structural deficiencies, I don't believe that building is safe to work in. I myself have seen roof members collapse while we were studying the structure.

#### BACKGROUND, EVALUATION GOALS AND METHODOLOGY

The existing water tower is a three (3) story, above grade octagonal structure approximately 38 feet in total height originally constructed in circa 1907. It is our understanding that the structure has been registered as a historical building with the local jurisdiction (Town of Barnstable), the Commonwealth of Massachusetts, and the National Register District in November 1987. As a registered historical building, performing rehabilitation and renovation work is subject to different requirements when compared to new construction or performing rehabilitation/renovation of an existing, non-historic registered, structure. Prior to the building's historic registration, there are significant portions that have been framed with modern, dimensional, lumber. Installation of