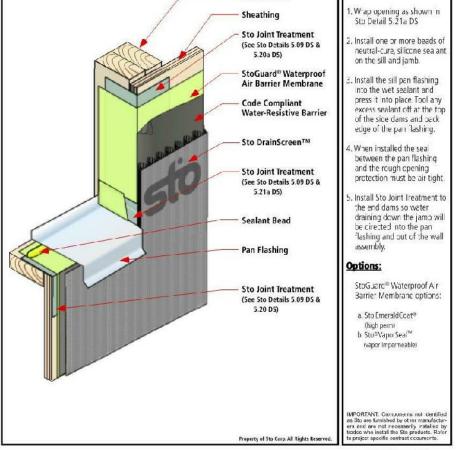

Detail No.: 5.09 DS

sto 📃 StoPowerwall<sup>®</sup> DrainScreen<sup>™</sup> Pan Flashing at Opening Sill Detail No.: 5.21c DS Date: October 2014 Notes - Wood Frame Sheathing

control and an an industry in consistence with model appendix and an interpret inductance, applied improperly, or by unquilited anomals or entities, or cap and an improperly designer termblies, of for a three construction activities beyond Stor control improper use al Sto products, and to the structure of the building or life components.