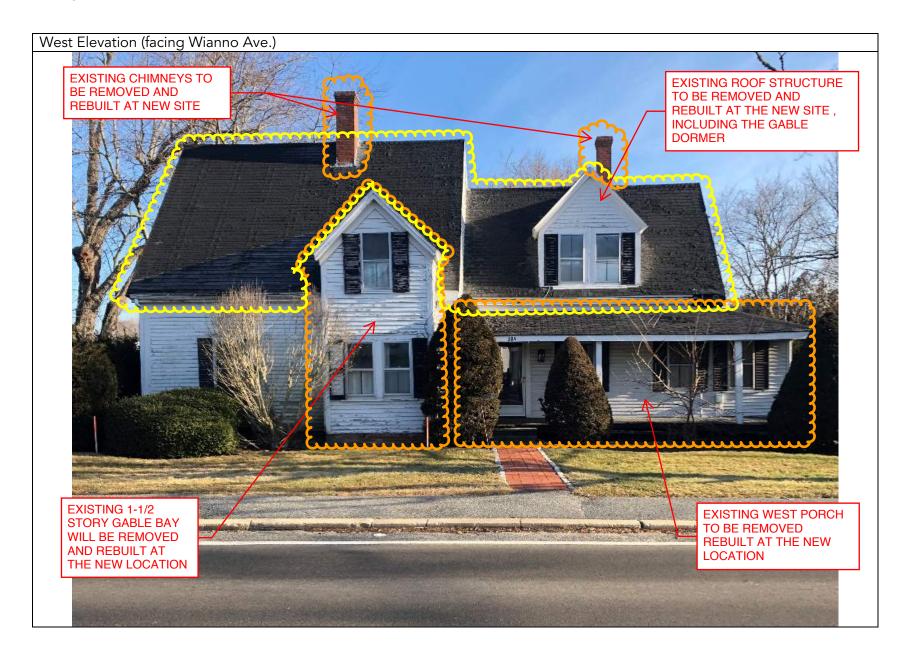

Detail No.: 5.09 DS

sto 📃 StoPowerwall<sup>®</sup> DrainScreen<sup>™</sup> Pan Flashing at Opening Sill Detail No.: 5.21c DS Date: October 2014 Notes - Wood Frame Sheathing

control and an an industry in consistence with model appendix and an interpret inductance, applied improperly, or by unquilited anomals or entities, or cap and an improperly designer termblies, of for a three construction activities beyond Stor control improper use al Sto products, and to the structure of the building or life components.