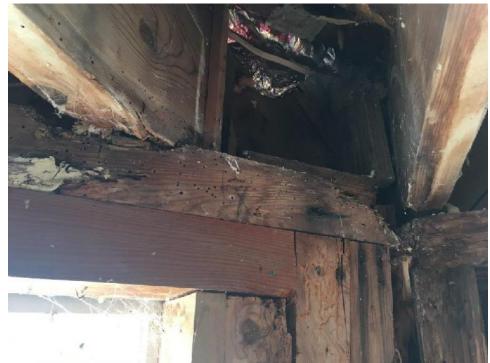

Upon my review of the "Noblin & Associates, LLC report" dated April 19,2019 and my own observations, I can say that it is virtually impossible to repair the existing structure. The existing foundation has failed, leaving the building leaning to the south at an approx. 5 degree angle. In order to repair the structure, the building would have to be moved off the foundation to allow for new pilings and a new foundation system. After consulting with a professional building moving company we have come to the conclusion that the existing building is not stable enough to be moved, based on the amount of rot and structural damage. Also, due to the structural deficiencies, I don't believe that building is safe to work in. I myself have seen roof members collapse while we were studying the structure.

Dear Mr. Sullivan:

Noblin and Associates, LLC (Noblin) has completed a visual evaluation of the wood framed water tower structure at the above referenced property. Our services included site observations and documentation of the existing water tower structure wood floor and wall framing, exterior sheathing, connections, foundation, etc. as part of the on-going rehabilitation/renovation work currently being performed by E. B. Norris & Son Builders (the Contractor). Please reference the below report for background, observations, recommendations based on our observation.

The intent and goals of this evaluation are as follows:

- Review available, relevant, design drawings of the structure.
- Assess the conditions of exposed structural wood floor and wall framing, exterior wall sheathing, sill plates, connections, etc. throughout all levels of the structure. Included in the assessment is noting local and/or global areas of rot, decay, damage, deterioration, etc. to existing framing members and connections (as described below).
- Assess the conditions of gravity and lateral support connections, continuity of gravity and lateral load path (as described below).
- A complete assessment of the condition of the existing structure foundation was not part of this evaluation. Design of repairs/replacement of the existing structure foundation is contracted with a separate engineering firm (i.e. "by others").
- Provide condition assessment via evaluation report.
- Provide remedial actions and options, and general repair recommendations.
- Meet with G&S to review and discuss our findings, if requested.