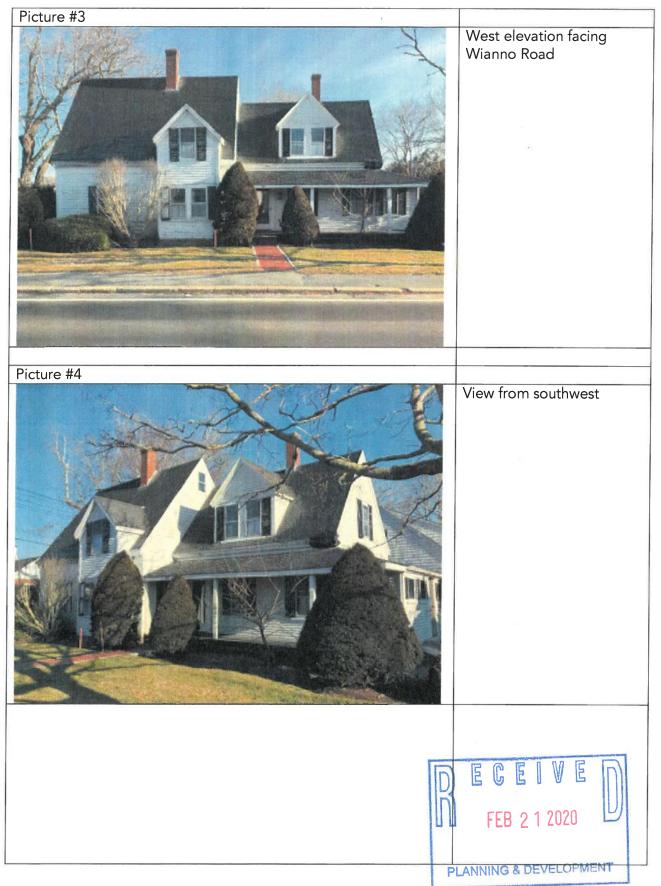

Detail No.: 5.09 DS

sto 📃 StoPowerwall<sup>®</sup> DrainScreen<sup>™</sup> Pan Flashing at Opening Sill Detail No.: 5.21c DS Date: October 2014 Notes - Wood Frame Sheathing

control and an an industry in consistence with model appendix and an interpret inductance, applied improperly, or by unquilited anomals or entities, or cap and an improperly designer termblies, of for a three construction activities beyond Stor control improper use al Sto products, and to the structure of the building or life components.