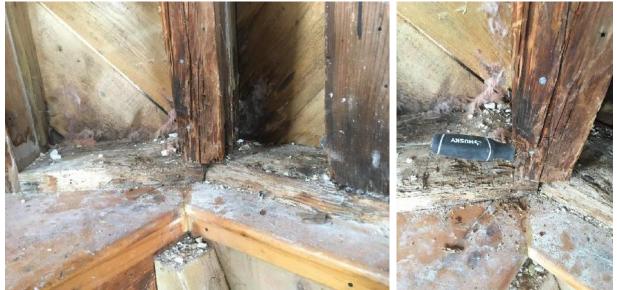

Dear Mr. Sullivan:

Noblin and Associates, LLC (Noblin) has completed a visual evaluation of the wood framed water tower structure at the above referenced property. Our services included site observations and documentation of the existing water tower structure wood floor and wall framing, exterior sheathing, connections, foundation, etc. as part of the on-going rehabilitation/renovation work currently being performed by E. B. Norris & Son Builders (the Contractor). Please reference the below report for background, observations, recommendations based on our observation.

#### **INTRODUCTION**

In accordance with our contract dated February 15, 2019; Noblin has completed a limited review of the water tower structural wood framing, foundation, connections, etc. located at 10 Hyannis Avenue, Hyannis, Massachusetts for Gavin & Sullivan Architects (G&S) of Lowell, Massachusetts. Our consultation services for this Project involved compiling and recording data related to the size, spacing, connection, conditions, etc. of existing wood framed floors and exterior wall framing of the structure as well as existing foundation condition. Included in our evaluation are our field observations, photographic documentation, structural framing and connection conditions, remedial actions and options, and general repair recommendations.

The intent and goals of this evaluation are as follows:

- Review available, relevant, design drawings of the structure.
- Assess the conditions of exposed structural wood floor and wall framing, exterior wall sheathing, sill plates, connections, etc. throughout all levels of the structure. Included in the assessment is noting local and/or global areas of rot, decay, damage, deterioration, etc. to existing framing members and connections (as described below).
- Assess the conditions of gravity and lateral support connections, continuity of gravity and lateral load path (as described below).
- A complete assessment of the condition of the existing structure foundation was not part of this evaluation. Design of repairs/replacement of the existing structure foundation is contracted with a separate engineering firm (i.e. "by others").
- Provide condition assessment via evaluation report.
- Provide remedial actions and options, and general repair recommendations.
- Meet with G&S to review and discuss our findings, if requested.