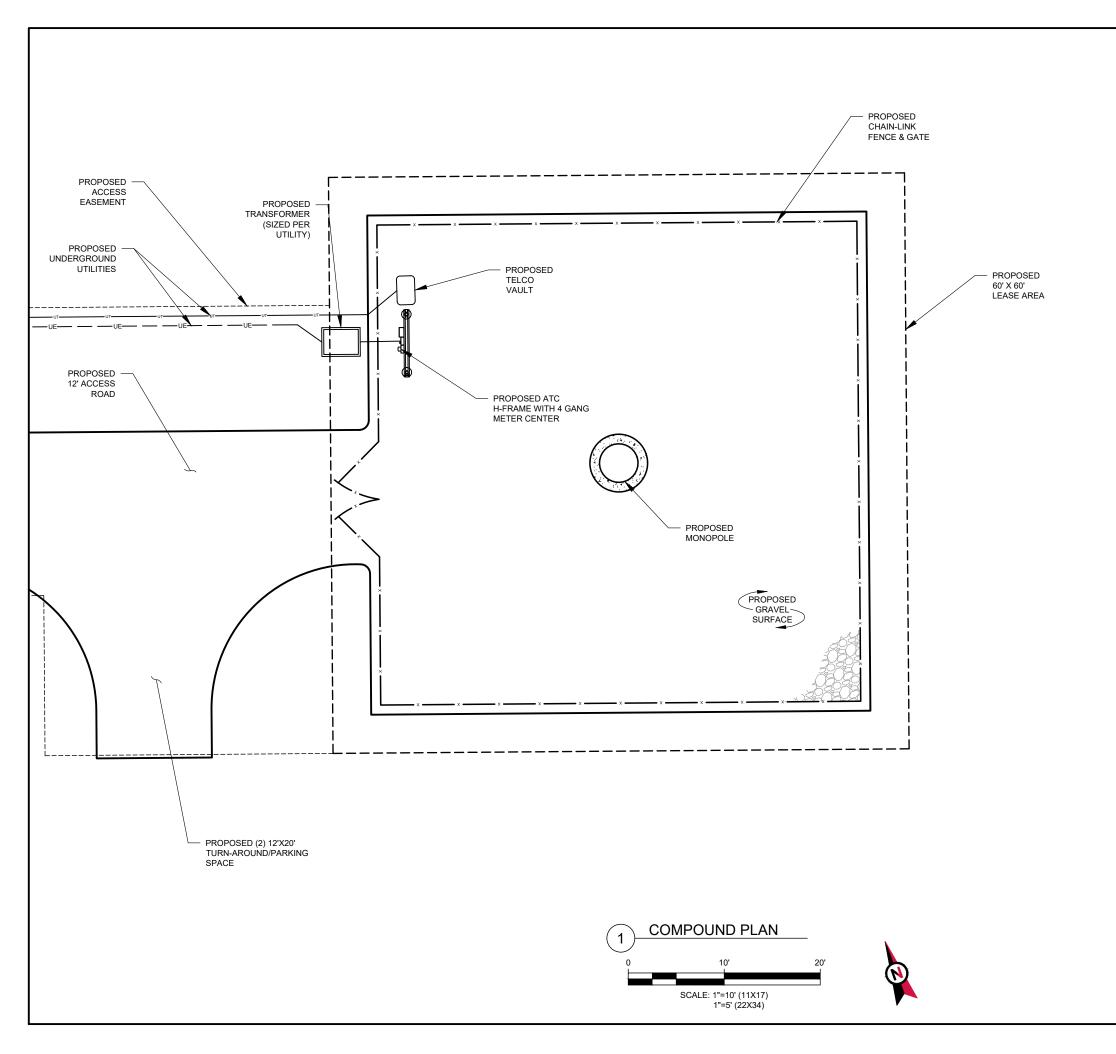

|



|        | <image/>                                                                                                                                                                                       |
|--------|------------------------------------------------------------------------------------------------------------------------------------------------------------------------------------------------|
| A POLE | DRAWN BY: NRP<br>APPROVED BY: PPB<br>DATE DRAWN: 04/10/20<br>ATC JOB NO: 12484809<br>ATC LEGACY #: RAWLAND<br>EROSION &<br>SEDIMENTATION<br>CONTROL PLAN<br>SHEET NUMBER: REVISION:<br>C-202 0 |





| AMERICAN TOWER®<br>ATC TOWER SERVICES, LLC<br>3500 REGENCY PARKWAY<br>SUITE 100<br>CARY, NC 27518<br>PHONE: (919) 468-0112                                                                                                                                                                                                                                                                                                                                                                                                                                                                                                                                                                                                                                                                                     |