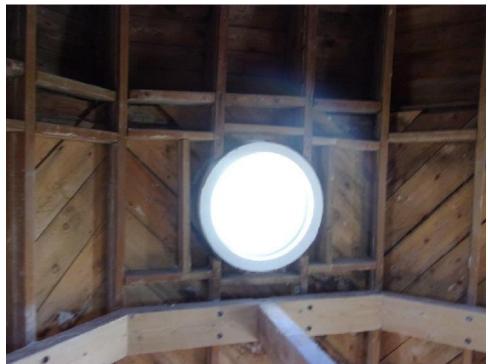

Capping the water tower is a domed roof with a varying curve (i.e. the radius of the curve does not remain constant). The original drawing does not indicate the framing member sizes that the roof curve is to be constructed of, sheathing or board type to be installed on the exterior, or a weather proof covering to be installed between the covering and shingles (originally specified; currently covered with asphalt shingles). The drawing indicates termination of the dome roof with a nine (9) inch wide eave 2'-8" below the third-floor top plate.