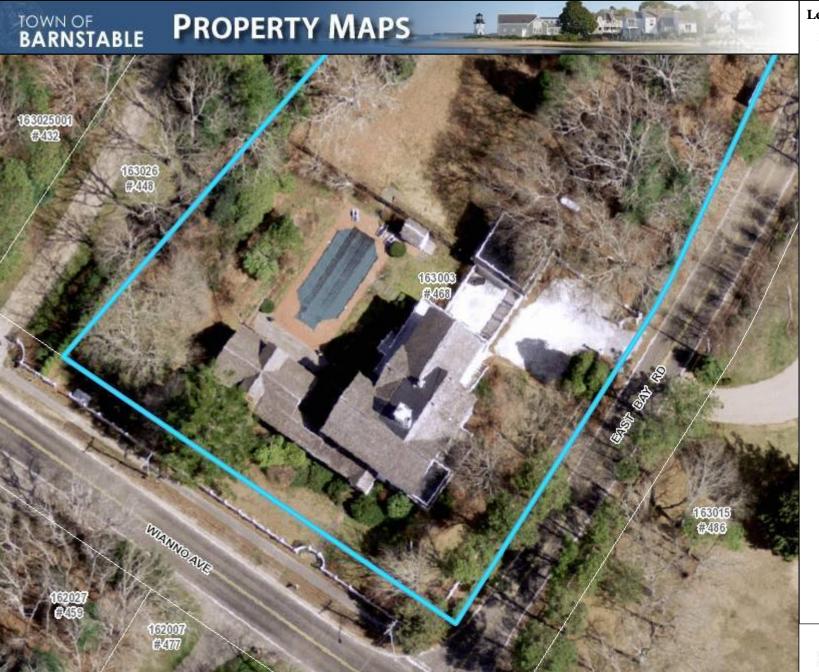

#### BARNSTABLE HISTORICAL COMMISSION – JUNE 16th MEETING MATERIALS Table of Content

- Page 2Hyannis Rotary, LLC, c/o Ford and Ford Attorneys at Law, 10 Hyannis<br/>Avenue, Hyannis Port, Map 287, Parcel 131, GB Holbrook House, built<br/>c.1905, contributing structure in the Hyannis Port Historic District<br/>Partial demolition of the Water Tower remove portions of lower water<br/>tower structure and reconstruct; top section of water tower to be removed<br/>and placed on a newly reconstructed lower portion; remove and replace all<br/>stucco
- Page 47Kaschuluk, Jeffrey, 58 Wianno Avenue, Osterville, Map 141, Parcel<br/>003/000, Watson Adams House, built 1869, inventoried<br/>Partial demolition demolish portions of the structure and relocate<br/>remaining structure
- Page 72Litchfield, William, Trustee; Fortuna Nominee Trust; c/o Sullivan, Regina,<br/>468 Wianno Avenue, Osterville, Map 163, Parcel 003, Granny's Annex, Mrs.<br/>Henry W. Wellington House, built 1874, contributing structure in the<br/>Wianno Historic District<br/>Partial Demolition demolish and reconstruct east elevation steps, construct<br/>new deck and pergola leading from the east elevation entrance to connect<br/>with existing decking on the north elevation; expand existing north and west<br/>elevation decking, including several sets of stairs leading to yard/pool area
- Page 93Cappelucci, David & Colleen, 31 Eel River Road, Osterville, Map 116, Parcel<br/>106, built 1925<br/>Full demolition full demolition of the main structure
- Page 119EBI Consulting Invitation to Comment– EBI Project #6120004909regarding a proposed telecommunications facility installation