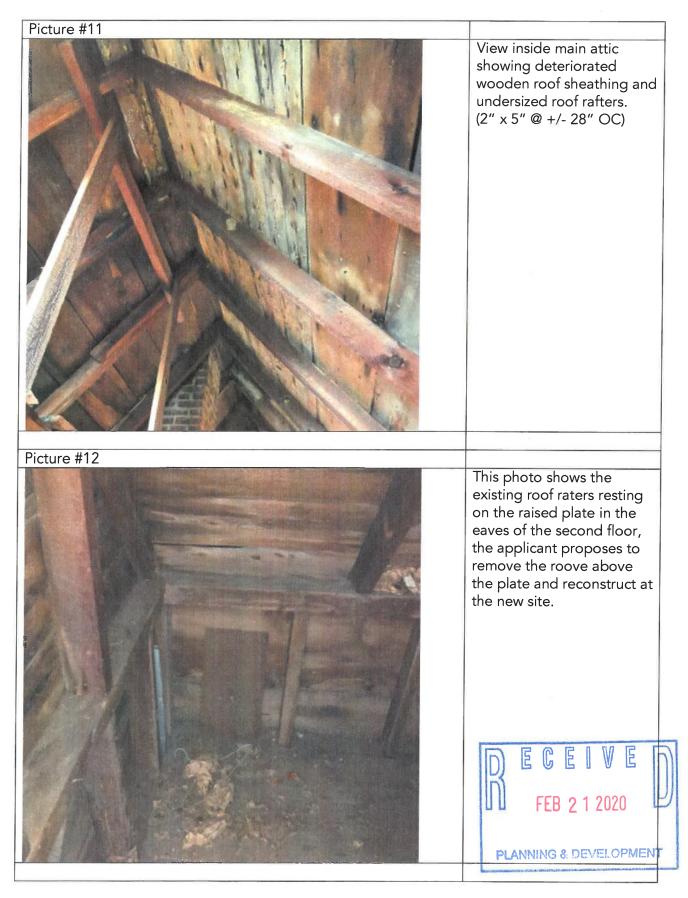

| \$0      | \$199,900  | \$304,200          |







© 2018 - Town of Barnstable - ParcelLookup









٠

p

| Picture #7 |                                                                                              |
|------------|----------------------------------------------------------------------------------------------|
|            | Close up view of stone<br>foundation at left side of<br>west porch                           |
| Picture #8 |                                                                                              |
|            | Close up view of rotten<br>porch decking, framing<br>below has also decayed<br>beyond repair |
|            | PLANNING & DEVELOPMENT                                                                       |



#### 2-19-2020



| Picture #13 |                                                                                                       |
|-------------|-------------------------------------------------------------------------------------------------------|
|             | South side of the garage,<br>this is not part of the<br>original historic house and<br>will be razed. |
|             |                                                                                                       |
| Picture #14 |                                                                                                       |
|             | Rotten door jamb at the garage                                                                        |
|             |