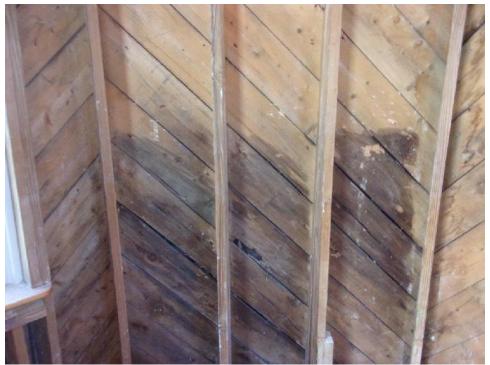

#### BACKGROUND, EVALUATION GOALS AND METHODOLOGY

The existing water tower is a three (3) story, above grade octagonal structure approximately 38 feet in total height originally constructed in circa 1907. It is our understanding that the structure has been registered as a historical building with the local jurisdiction (Town of Barnstable), the Commonwealth of Massachusetts, and the National Register District in November 1987. As a registered historical building, performing rehabilitation and renovation work is subject to different requirements when compared to new construction or performing rehabilitation/renovation of an existing, non-historic registered, structure. Prior to the building's historic registration, there are significant portions that have been framed with modern, dimensional, lumber. Installation of

dimension lumber is evident throughout exterior walls, floor framing, and the exterior wrap-around balcony and reportedly occurred circa 1970's.

Limited original design drawings were available for Noblin's use with this evaluation. A certified set of architectural design drawings prepared by G&S dated August 3, 2018 were provided to Noblin for review and use during the evaluation.