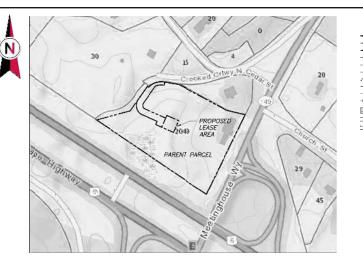

NCE NORTH 91°32'99' WEST FOR A DISTANCE OF 4:06 FEET TO A POINT OF TANGENCY, THENCE ALONG A CURVE TO THE LEFT, HAVING A RADIUS OF 60:00 FEET WITH AN ARC LENGTH OF 38.77 FEET AND WHOSE LONG CHORD BEARS \$ 60°02'20' W FOR A DISTANCE OF 38.10 FEET TO A POINT OF NON-TANGENCY, THENCE SOUTH 33'400'' WEST FOR A DISTANCE OF 94.91 FEET TO A POINT OF TANGENCY, THENCE ALONG A CURVE TO THE LEFT, HAVING A RADIUS OF 20:00 FEET WITH AN ARC LENGTH OF 28.03 FEET AND WHOSE LONG CHORD BEARS \$ 08°20'30'' E FOR A DISTANCE OF 38.10 FEET TO A POINT OF NON-TANGENCY, THENCE SOUTH 33'400'' WEST FOR A DISTANCE OF 60.86 FEET TO A POINT, THENCE SOUTH 34'400'' WEST FOR A DISTANCE OF 60.86 FEET TO A POINT, THENCE SOUTH 32'400'' WEST FOR A DISTANCE OF 46.88 FEET TO THE POINT OF BEGINNING.

CONTAINING 7,376 SQUARE FEET



PARENT PARCEL

SCALE: 1"=400' (11X17) 1"=200' (22X34) 800

2



 EXISTING PROFERTY
 EXISTING ADJ. PROPERTY ---- PROPOSED LEASE EXISTING INCLUSE
 EXISTING CHAINLINK FENCE
 CHW
 EXISTING OVERHEAD WIRES
 COCCCCCCCC
 EXISTING STONEWALL EXISTING BUILDING EXISTING ROAD (STONE) EXISTING ROAD (PAVED) EXISTING ROAD (FAVED) SURVEY IRON PIN FOUND SURVEY BENCHMARK EXISTING UTUTY POLE EXISTING UTUTY POLE EXISTING ELECTRIC METER EXISTING ELECTRIC METER EXISTING SIGN O IPF ရ ဗို <del>နာ</del> C EMm TH SIGN EXISTING SIGN EXISTING ELECTRIC PULLBOX CONCRETE MONUMENT EXISTING STORM DRAIN INLET TITLE ITEM NUMBER EPB 













#### SURVEY LEGEND

|              | EXISTING PROPERTY          |
|--------------|----------------------------|
|              | EXISTING ADJ. PROPERTY     |
|              | PROPO