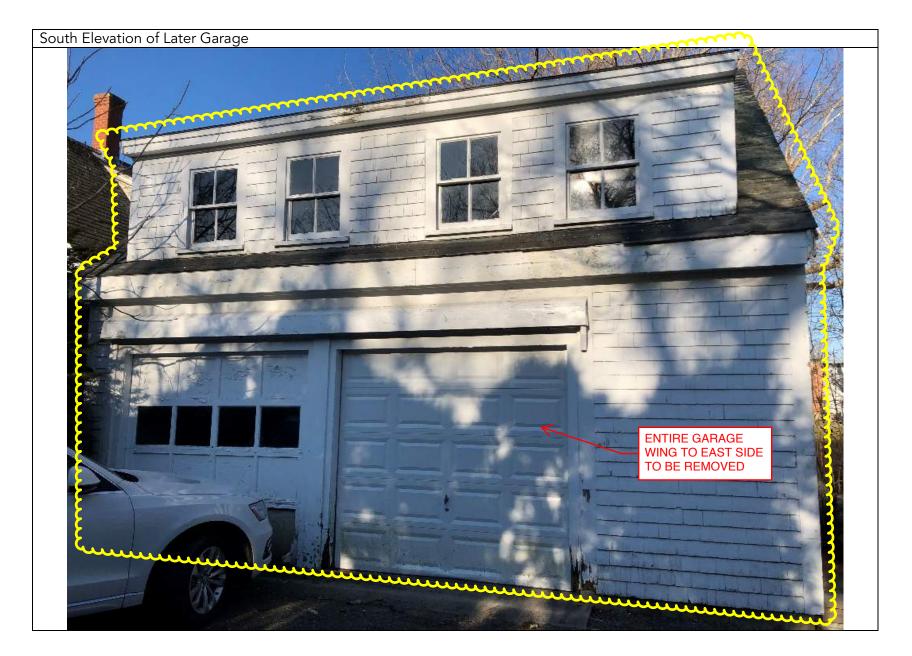

Detail No.: 5.09 DS

sto 📃 StoPowerwall<sup>®</sup> DrainScreen<sup>™</sup> Pan Flashing at Opening Sill Detail No.: 5.21c DS Date: October 2014 Notes - Wood Frame Sheathing

control and an an industry in consistence with model appendix and an interpret inductance, applied improperly, or by unquilited anomals or entities, or cap and an improperly designer termblies, of for a three construction activities beyond Stor control improper use al Sto products, and to the structure of the building or life components.