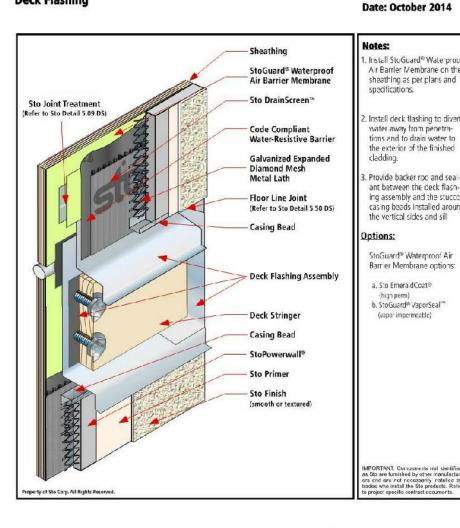

StoPowerwall<sup>®</sup> DrainScreen<sup>™</sup> Residential Wood Frame Construction Series 5.xx DS October 2014

ATTENTION

sto |

Detail No.: 5.01 DS

sto

StoPowerwall<sup>®</sup> DrainScreen<sup>™</sup> Joint, Rough Opening, and Transition Detail Treatments

Detail No.: 5.09 DS

sto 📃 StoPowerwall<sup>®</sup> DrainScreen<sup>™</sup> Pan Flashing at Opening Sill Detail No.: 5.21c DS Date: October 2014 Notes - Wood Frame Sheathing

control and an an industry in consistence with model appendix and an interpret inductance, applied improperly, or by unquilited anomals or entities, or cap and an improperly designer termblies, of for a three construction activities beyond Stor control improper use al Sto products, and to the structure of the building or life components.

StoPowerwall<sup>®</sup> DrainScreen<sup>™</sup> Window Head Flashing Preparation

Detail No.: 5.32 DS

StoPowerwall<sup>®</sup> DrainScreen<sup>™</sup> Deck Flashing

sto 📃

StoPowerwall<sup>®</sup> DrainScreen<sup>™</sup> Termination at Grade

StoPowerwall<sup>®</sup> DrainScreen<sup>™</sup> Rough Opening Protection with Sto Gold Fill<sup>®</sup> and StoGuard<sup>®</sup> Mesh

sto |