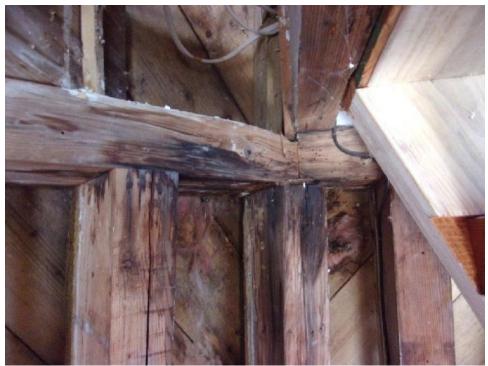

Upon my review of the "Noblin & Associates, LLC report" dated April 19,2019 and my own observations, I can say that it is virtually impossible to repair the existing structure. The existing foundation has failed, leaving the building leaning to the south at an approx. 5 degree angle. In order to repair the structure, the building would have to be moved off the foundation to allow for new pilings and a new foundation system. After consulting with a professional building moving company we have come to the conclusion that the existing building is not stable enough to be moved, based on the amount of rot and structural damage. Also, due to the structural deficiencies, I don't believe that building is safe to work in. I myself have seen roof members collapse while we were studying the structure.

Dear Mr. Sullivan:

Noblin and Associates, LLC (Noblin) has completed a visual evaluation of the wood framed water tower structure at the above referenced property. Our services included site observations and documentation of the existing water tower structure wood floor and wall framing, exterior sheathing, connections, foundation, etc. as part of the on-going rehabilitation/renovation work currently being performed by E. B. Norris & Son Builders (the Contractor). Please reference the below report for background, observations, recommendations based on our observation.

The intent and goals of this evaluation are as follows:

- Review available, relevant, design drawings of the structure.
- Assess the conditions of exposed structural wood floor and wall framing, exterior wall sheathing, sill plates, connections, etc. throughout all levels of the structure. Included in the assessment is noting local and/or global areas of rot, decay, damage, deterioration, etc. to existing framing members and connections (as described below).
- Assess the conditions of gravity and lateral support connections, continuity of gravity and lateral load path (as described below).
- A complete assessment of the condition of the existing structure foundation was not part of this evaluation. Design of repairs/replacement of the existing structure foundation is contracted with a separate engineering firm (i.e. "by others").
- Provide condition assessment via evaluation report.
- Provide remedial actions and options, and general repair recommendations.
- Meet with G&S to review and discuss our findings, if requested.