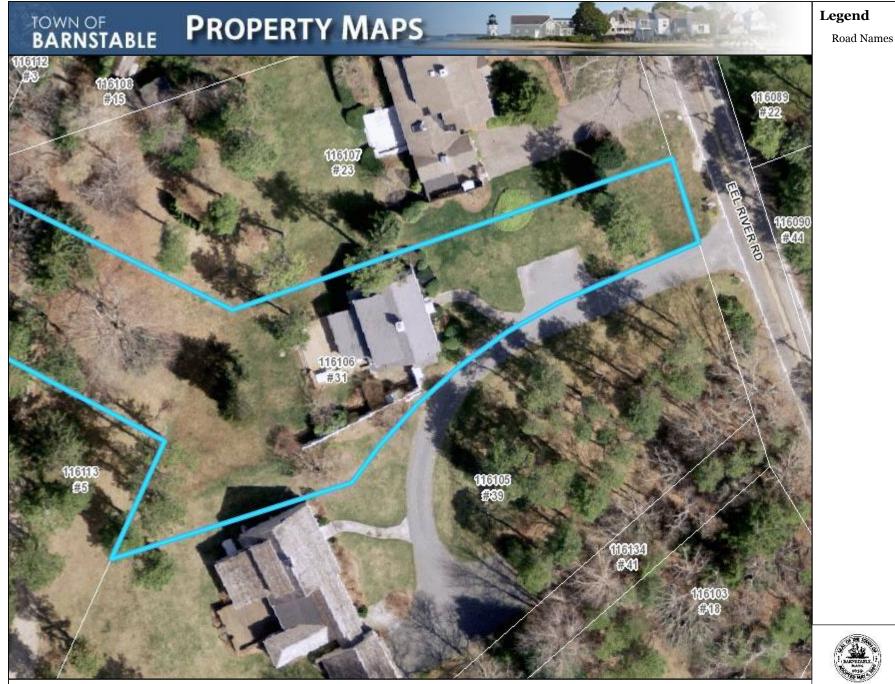

Floor framing at the second and third level is noted to be constructed with wood beams of the same size and spacing; 3" wide by 14" deep spaced at 14" on-center. Drawing plan views at each floor level indicate these beams span in one (1) direction from the northwest to southeast exterior walls. Depth of second floor beams appear to be reduced when extending beyond the exterior first floor wall to support a wrap-around balcony. The amount of reduction to the beam depth is not specified on the original drawing.