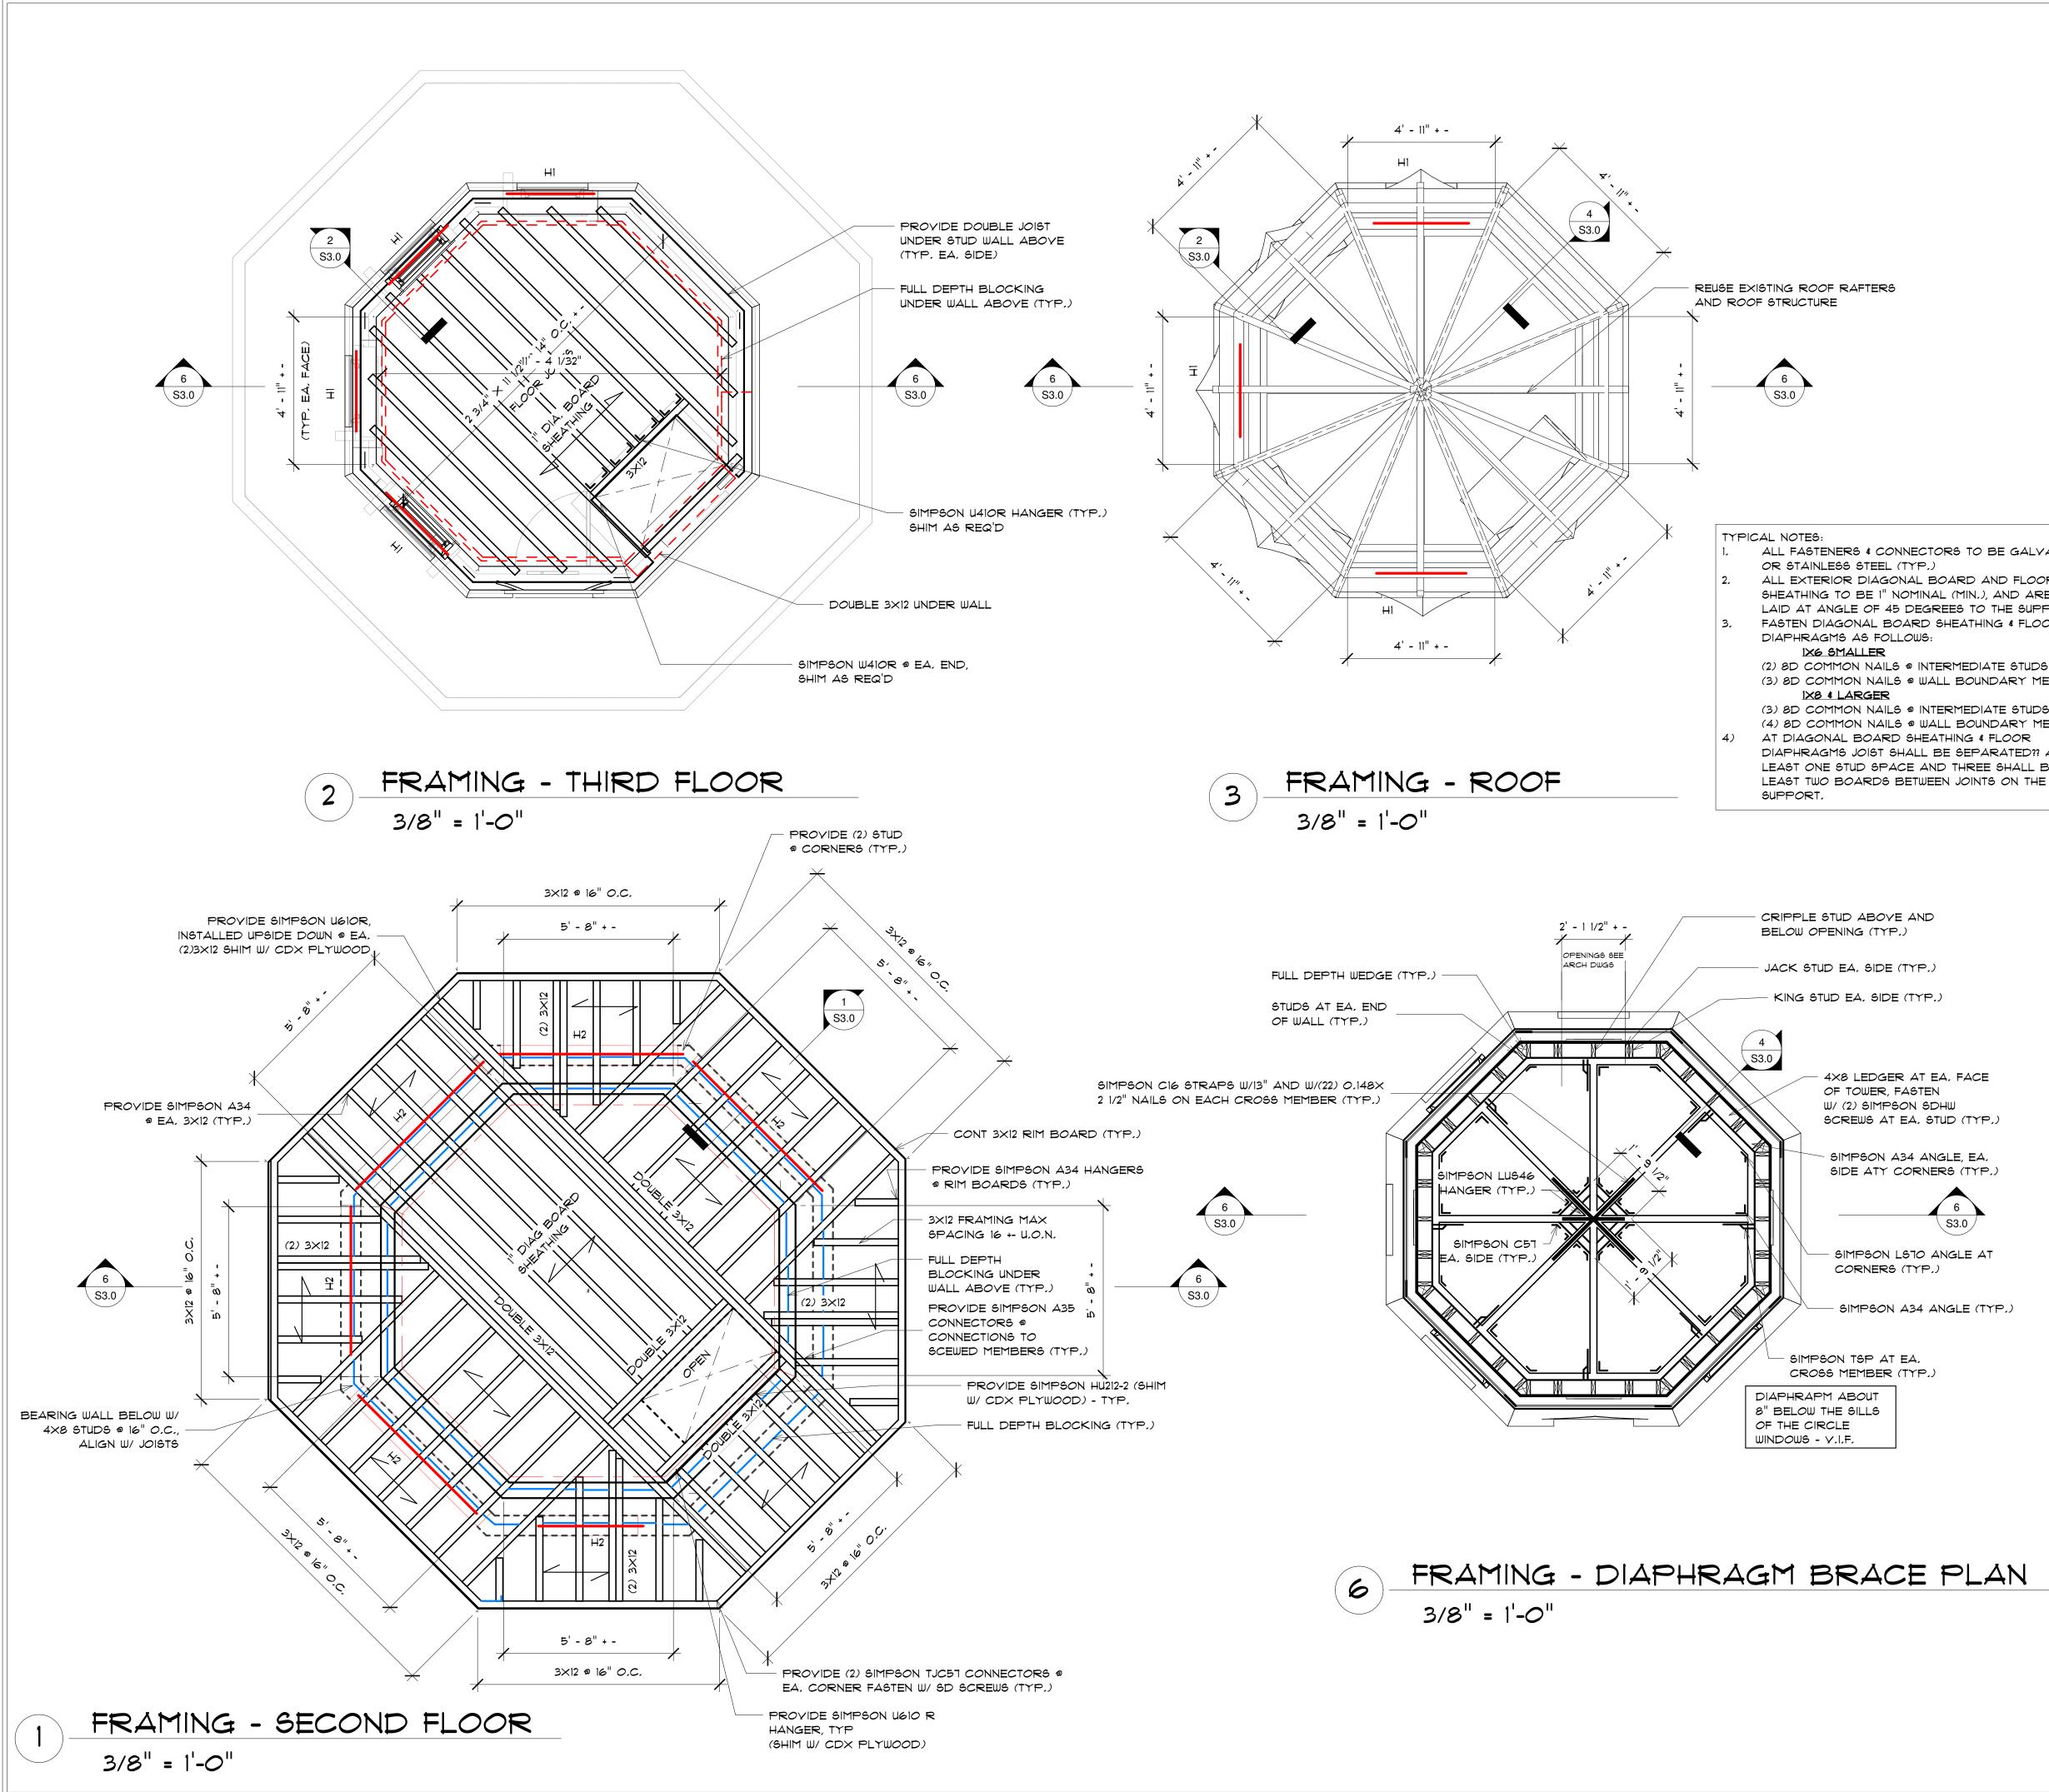

REVISIONS:

| ANIZED                                  |                                    | WOOD HEADE                                                                                                                                                                 | R SCHEDUL                                                        | Ē                                  | SIGNED BY:<br>AVIN ≰ SULLIVAN AR              | 128 WARREN STREET LOWELL, MA.         |
|-----------------------------------------|------------------------------------|----------------------------------------------------------------------------------------------------------------------------------------------------------------------------|------------------------------------------------------------------|------------------------------------|-----------------------------------------------|---------------------------------------|
| R<br>E TO BE<br>PORTS,                  | MARK<br>H1                         | SIZE (WIDTHx DEPTH)<br>(3)-2x6                                                                                                                                             | # JACK STUDS                                                     | # KING STUDS                       |                                               |                                       |
| DR                                      | H2                                 | (2)-4×8                                                                                                                                                                    | 2                                                                | 2                                  |                                               |                                       |
| EMBERS<br>EMBERS<br>AT<br>BE AT<br>SAME | 2. HEAD<br>SHIM<br>3. JAMB<br>BELO | PERS SHALL BE DROPPED U<br>H FRAMED.<br>PERS SHALL BE FLUSH WITH<br>INSIDE FACE WITH 2x OR PI<br>POSTS SHALL BE CONTINU<br>W UNLESS OTHERWISE NO<br>IRST AND SECOND FLOORS | I EXTERIOR FACE C<br>LYWOOD AS REQUI<br>IOUS DOWN TO FOI<br>TED. | DF WALL STUD,<br>RED.<br>JNDATIONS | PROPOSED RENOVATION FOR:<br>10 HYANNIS AVENUE | IO HYANNIS AVENUE<br>HYANNIS PORT, MA |
|                                         |                                    |                                                                                                                                                                            |                                                                  |                                    | ANS ≰ DETAILS                                 | SCALE AS NOTED<br>DRAWN BY: MW        |
|                                         |                                    |                                                                                                                                                                            |                                                                  |                                    | FRAMING PLANS                                 | PROJECT: 18-137<br>DATE: 02-21-20     |
|                                         |                                    | STRUC. PRO<br>G.B. HOLBRO                                                                                                                                                  |                                                                  | USE                                |                                               | .0                                    |

6 ∖ S3.0 /

- SIMPSON A34 ANGLE (TYP.)

#### GENERAL:

- 1. Structural drawings shall be used in conjunction with the architectural, mechanical, electrical and shop drawings, and specifications.
- 2. Unless otherwise noted, sections, details, notes, materials, and methods shown on any drawings are to be considered typical for all similar conditions.
- 3. In the event of a conflict between plans, specifications, and details, the Structural Engineer shall be notified immediately for clarification.
- 4. See Veitas and Veitas Engineers drawings dated August 30, 2019 for foundation plan and details.
- 5. All dimensions, elevations, and conditions must be verified in the field by the Contractor. Any discrepancies between these drawings and as-built conditions shall be brought to the attention of the Structural Engineer before proceeding with any work.
- The structure has been designed to be self-supporting and stable after the work shown on these drawings has been completed. The Contractor shall be responsible for the stability of the structure prior to the completion of work including but not limited to, jobsite safety, all shoring, bracing, erection methods, erection sequence, and forms required during construction. Temporary supports required for stability during all intermediate stages of construction shall be designed, furnished, and installed by the Contractor.
- 7. Shop drawings shall be submitted to the Structural Engineer (see each section for specific items and requirements). Fabrication shall not proceed until a satisfactory review is received, the Contractor is proceeding at their own risk if failure to do so. Erection shall be executed from final reviewed shop drawings only.
- Reproduction of structural drawings for shop drawings is not permitted. Electronic drawing files will not be provided to the Contractor unless a transfer agreement has been completed between the Structural Engineer and the Contractor.
- 9. All work shall comply with the building codes referenced on these drawings.
- 10. Do not scale drawings. Contact the Architect or Structural Engineer for dimensions not specifically shown.

#### WOOD:

- Work shall be in accordance with the applicable American Wood Council, ANSI / AF&PA, 1. Construction", National Forest Products Association.
- 2. New wood for structural use shall have a moisture content as specified in the "National Design Specification for Wood Construction."
- 3. Wood construction shall conform to applicable IBC, Chapter and Section for "Conventional Light-frame Construction."
- 4. Sheathing panels shall be marked with the American Plywood Association (APA) trademark and
- All wall sheathing panels shall be 1/2" thick, 32/16 (minimum), APA Rated and all sheathing 5 with 1 3/8" min. fastener penetration, unless otherwise noted. Lay wall sheathing with long dimension perpendicular to support members.
- 6. All floor sheathing panels (sub-floor) shall be 3/4" thick, APA Rated Sturd-I-Floor, 48/24 meeting APA Spec. AFG-01 and fastened with 8d common nails spaced at 6"o.c. at panel fastener penetration, unless otherwise noted. Lay floor sheathing with long dimension perpendicular to support members and stagger sheathing panels in a row one half panel length with previous row.
- 7. All roof sheathing panels shall be 5/8" thick [3/4" at flat roofs], 40/20 (minimum), C-D Exterior with 1 3/8" min. fastener penetration, unless otherwise noted. Lay roof sheathing with long panel length with previous row. Support edges of sheathing at roof pitch breaks with blocking.
- Framing for walls, joists, rafters beams and headers shall be Spruce-Pine-Fir (SPF) No. 1/ No. 2, 8 unless noted. Dimensioned lumber represents nominal sizes. See minimum properties below:
- Wood exposed to the weather or in contact with concrete or masonry shall be pressure treated 9. (P.T.) Southern Pine No. 1, unless noted. See minimum properties below:
- 10. Laminated Veneer Lumber (LVL) members shall be 1.9E Trus Joist Microllam LVL as manufactured by Weyerhaeuser or approved equivalent. See minimum properties below:
- 11. Wood framing shall have the minimum design values:
- Spruce-Pine Fir (SPF) No. 1/ No. 2: Southern Pine (SP) No. 1:

18. Wood Construction Connectors shall be manufactured by Simpson Strong-Tie Co., MiTek

treated (FRT) lumber are to be stainless steel or hot dipped galvanized (min 2.0 oz/ft^2). Hangers

|                                                                                                                                                                                                                                                                                                                                                                                          | DESIGNED BY:<br>GAVIN & SULLIVAN ARCHITECTS, INC,<br>128 WARREN STREET LOWELL, MA. |                                      |
|------------------------------------------------------------------------------------------------------------------------------------------------------------------------------------------------------------------------------------------------------------------------------------------------------------------------------------------------------------------------------------------|------------------------------------------------------------------------------------|--------------------------------------|
|                                                                                                                                                                                                                                                                                                                                                                                          | PROPOSED RENOVATION FOR:<br>10 HYANNIS AVENUE                                      | 10 HYANNIS AVENUE<br>HYANNISPORT, MA |
| G.B. HOLBROOK HOUSE                                                                                                                                                                                                                                                                                                                                                                      |                                                                                    | SCALE AS NOTED<br>DRAWN BY: MW       |
| - TOWER<br>THE SOLE RESPONSIBILITY OF THE GENERAL<br>CONTRACTOR TO VERIFY WITH LICENSED/CERTIFIED<br>"HERS" RATER THAT ALL INSULATION VALUES AND<br>INSTALLATION METHODS MEET THE 2015 IECC<br>INTERNATIONAL ENERGY CODE AND THE<br>MASS. STATE ENERGY CODE. ALL TESTING SHALL BE<br>DONE BY A LICENSED / CERTIFIED HERS RATER.                                                          | G,C, NOTES                                                                         | PROJECT: 18-137<br>DATE: 02-21-20    |
| CONTRACTOR TO FIELD VERIFY ALL DETAILS AND<br>DIMENSIONS BEFORE PROCEEDING WITH THE WORK.<br>NOTES ON THIS CONSTRUCTION DOCUMENT ARE<br>TYPICAL UNLESS OTHERWISE NOTED. IF THE<br>CONTRACTOR SEES AN AREA OF THE BUILDING THAT<br>IS INCOMPLETE AND IS NOT NOTED ON THIS DRAWING<br>SET, HE MUST ALSO INCLUDE THIS AREA IN THIS WORK,<br>MATCHING SIMILAR FINISH AREAS OF THIS BUILDING. | <u>5</u> 4                                                                         |                                      |