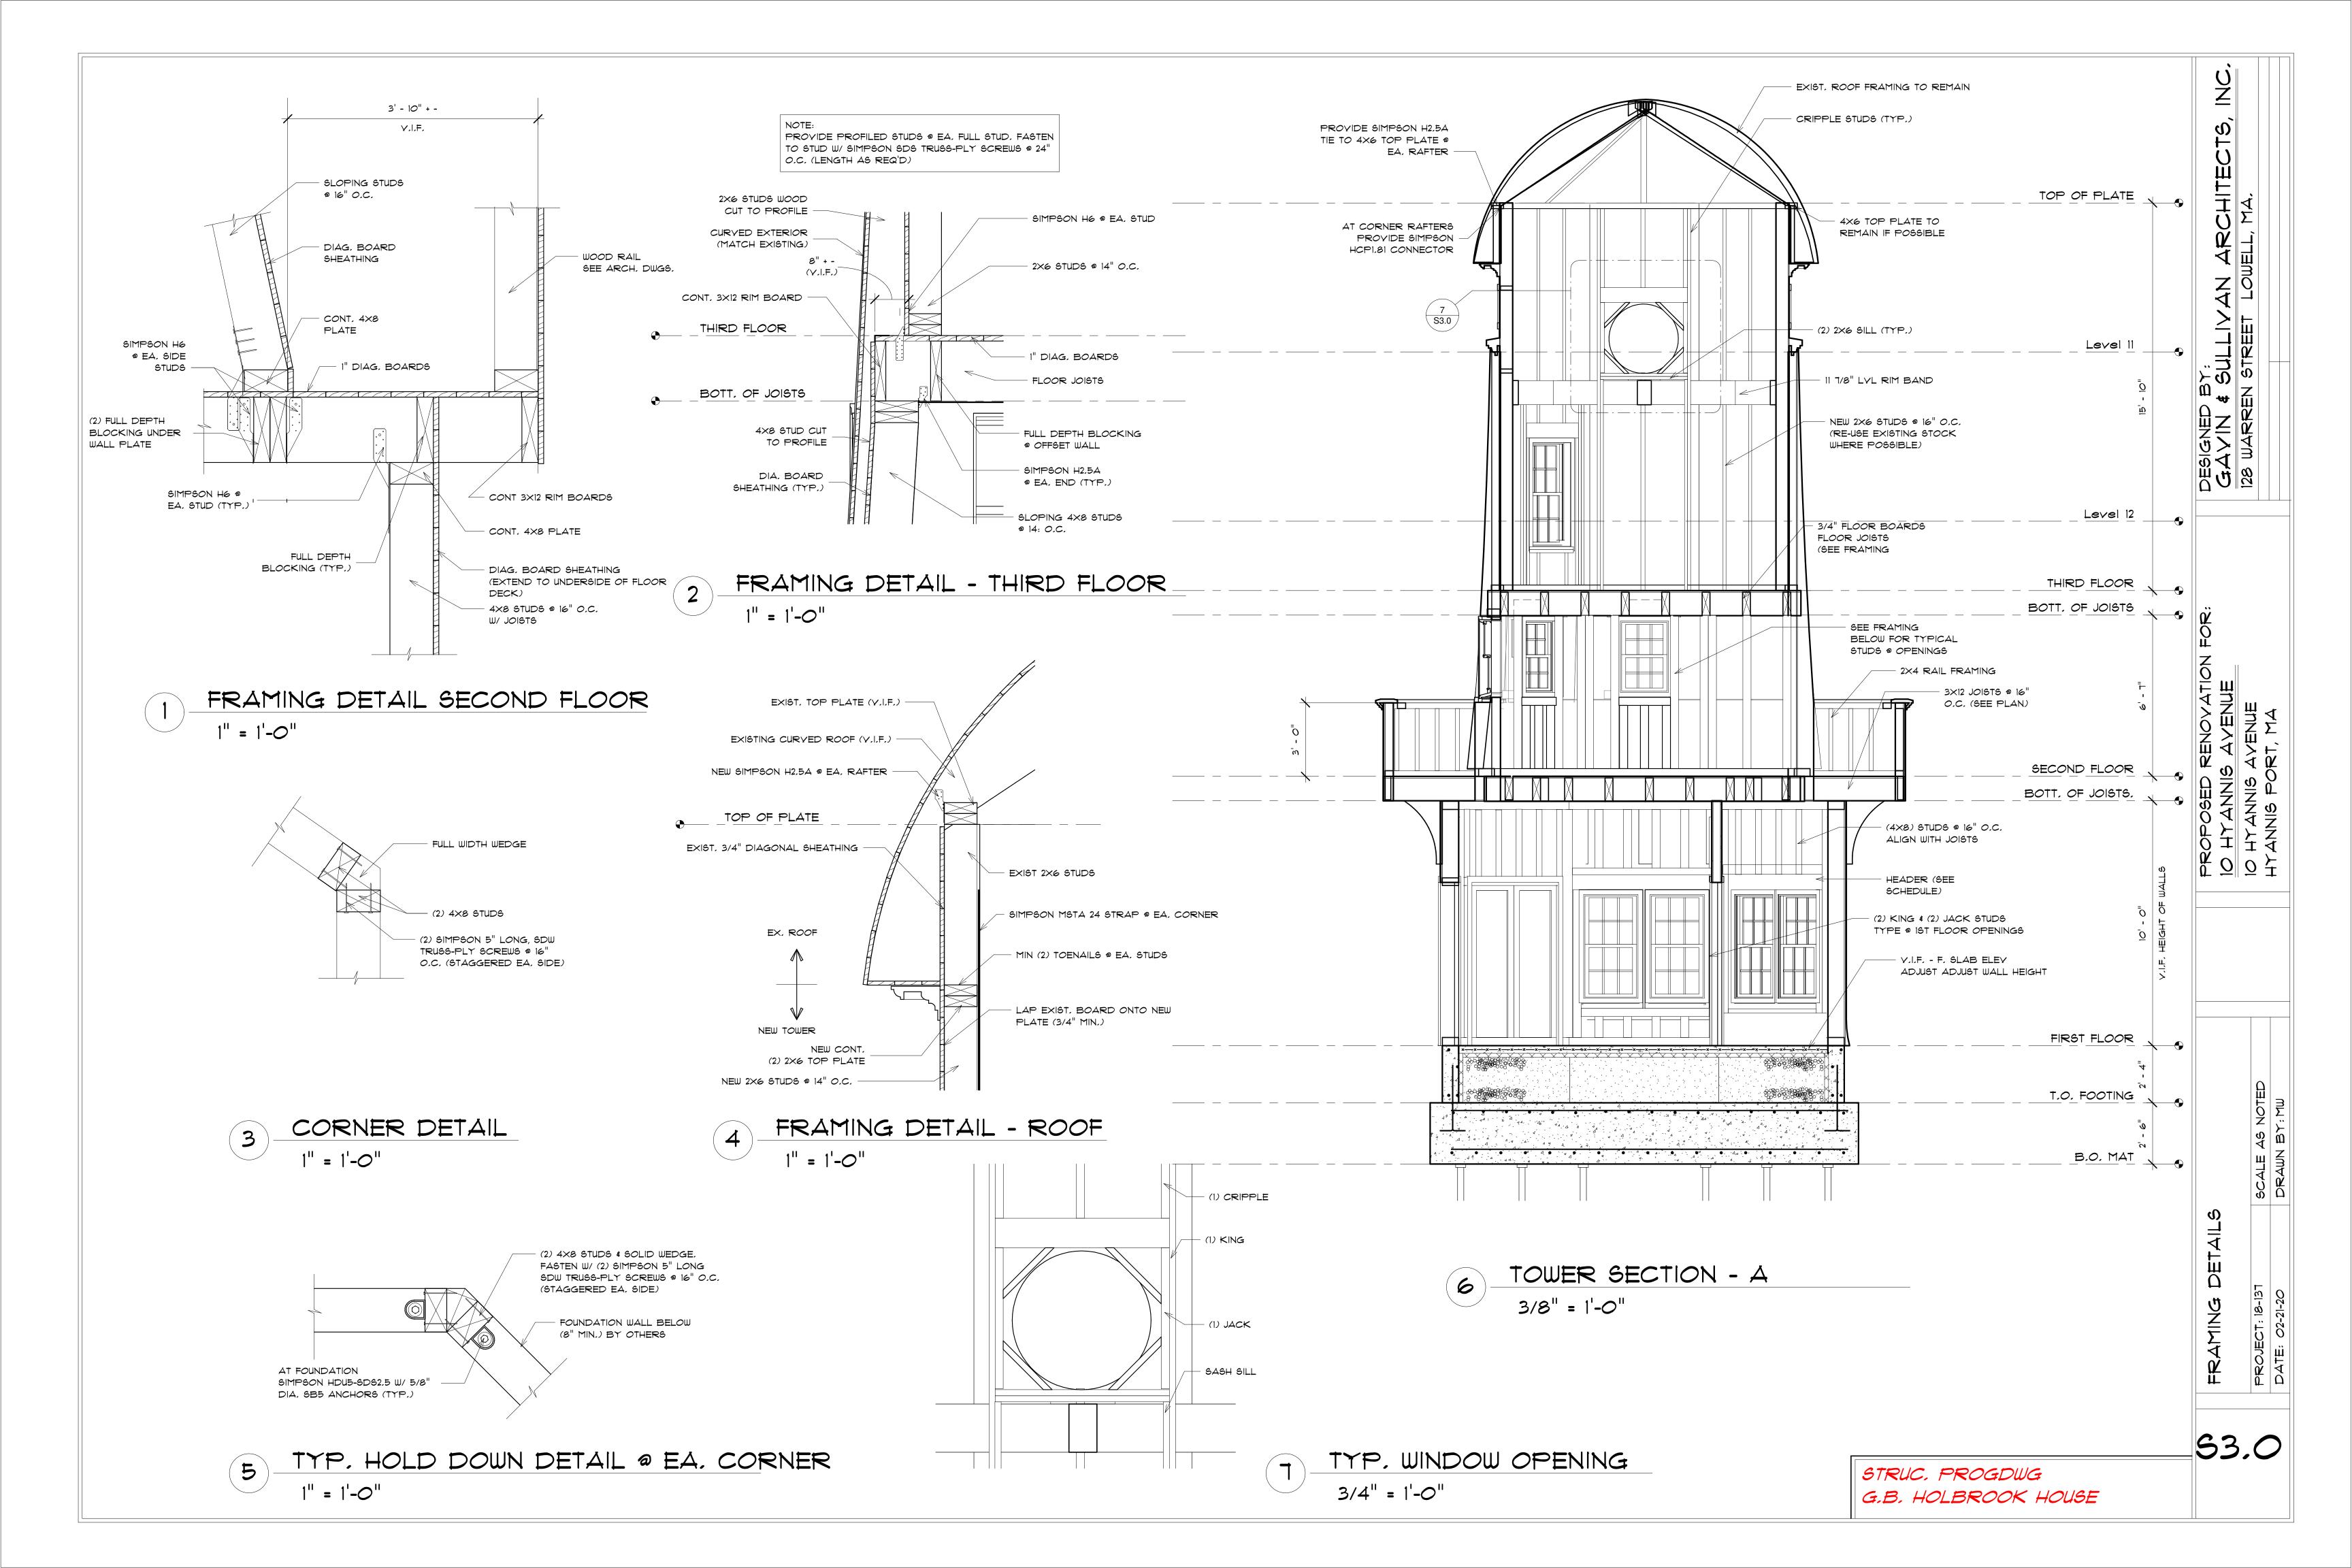

#### BACKGROUND, EVALUATION GOALS AND METHODOLOGY

The existing water tower is a three (3) story, above grade octagonal structure approximately 38 feet in total height originally constructed in circa 1907. It is our understanding that the structure has been registered as a historical building with the local jurisdiction (Town of Barnstable), the Commonwealth of Massachusetts, and the National Register District in November 1987. As a registered historical building, performing rehabilitation and renovation work is subject to different requirements when compared to new construction or performing rehabilitation/renovation of an existing, non-historic registered, structure. Prior to the building's historic registration, there are significant portions that have been framed with modern, dimensional, lumber. Installation of

16'-4" diameter

13'-8" diameter

- First Floor:
- Second Floor at bottom of exterior wall: 14'-4" diameter
- Second Floor at top of exterior wall:
- Third Floor: 11'-8" diameter

Based upon our review of the original design drawing, the water tower is constructed via platform framing, also known as western framing, wherein the wall construction at each floor level is independently framed from other levels, above and below a given floor level. For this construction method to attain structural continuity (i.e. continuous load path), walls are framed with vertical

4 FIRST STREET BRIDGEWATER, MA 02324

members (studs) and horizontal plates at the top and bottom of the wall (top plate and sole plate respectively). All vertical and horizontal framing members are fastened together to distribute vertical (gravity) and lateral (wind/seismic) loads to a foundation. The original drawing, provided for Noblin's use, specifies exterior wall framing as follows:

- First Floor: 4"x8" @ 14" on-center
- Second Floor: 4"x8" @ 14" on-center
- Third Floor: 2"x6" (spacing not specified)

A "curved batter" of the exterior wall is noted at the second floor, beginning at the wrap-around balcony, and terminating at a "belt course" approximately three (3) feet below the roof eave. Means for attaining this curved batter is not specified on the original drawing. However, the second-floor wall framing is detailed with an inward cant (tilt) as the wall rises vertically. Framing of exterior walls at the first level and third level are detailed to be vertical studs. Wall top plates are specified as 4" x 8" at the first and second floor, while a 4"x4" top plate is specified at for the third floor, 2'-8" feet above the eave of the dome roof. A 4"x8" sill plate, where the base of the first-floor wall is in contact with the top of the foundation, is specified on the original drawing. However, sole plates at the second and third floor exterior wall framing were not specified, though representation of such plates are indicated on the drawing.

Capping the water tower is a domed roof with a varying curve (i.e. the radius of the curve does not remain constant). The original drawing does not indicate the framing member sizes that the roof curve is to be constructed of, sheathing or board type to be installed on the exterior, or a weather proof covering to be installed between the covering and shingles (originally specified; currently covered with asphalt shingles). The drawing indicates termination of the dome roof with a nine (9) inch wide eave 2'-8" below the third-floor top plate.

Floor framing at the second and third level is noted to be constructed with wood beams of the same size and spacing; 3" wide by 14" deep spaced at 14" on-center. Drawing plan views at each floor level indicate these beams span in one (1) direction from the northwest to southeast exterior walls. Depth of second floor beams appear to be reduced when extending beyond the exterior first floor wall to support a wrap-around balcony. The amount of reduction to the beam depth is not specified on the original drawing.