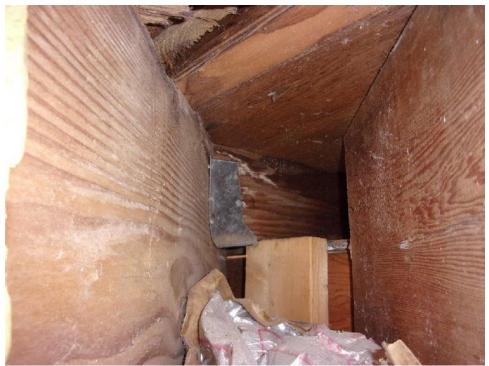

Dear Mr. Sullivan:

Noblin and Associates, LLC (Noblin) has completed a visual evaluation of the wood framed water tower structure at the above referenced property. Our services included site observations and documentation of the existing water tower structure wood floor and wall framing, exterior sheathing, connections, foundation, etc. as part of the on-going rehabilitation/renovation work currently being performed by E. B. Norris & Son Builders (the Contractor). Please reference the below report for background, observations, recommendations based on our observation.

#### **INTRODUCTION**

In accordance with our contract dated February 15, 2019; Noblin has completed a limited review of the water tower structural wood framing, foundation, connections, etc. located at 10 Hyannis Avenue, Hyannis, Massachusetts for Gavin & Sullivan Architects (G&S) of Lowell, Massachusetts. Our consultation services for this Project involved compiling and recording data related to the size, spacing, connection, conditions, etc. of existing wood framed floors and exterior wall framing of the structure as well as existing foundation condition. Included in our evaluation are our field observations, photographic documentation, structural framing and connection conditions, remedial actions and options, and general repair recommendations.

The intent and goals of this evaluation are as follows:

- Review available, relevant, design drawings of the structure.
- Assess the conditions of exposed structural wood floor and wall framing, exterior wall sheathing, sill plates, connections, etc. throughout all levels of the structure. Included in the assessment is noting local and/or global areas of rot, decay, damage, deterioration, etc. to existing framing members and connections (as described below).
- Assess the conditions of gravity and lateral support connections, continuity of gravity and lateral load path (as described below).
- A complete assessment of the condition of the existing structure foundation was not part of this evaluation. Design of repairs/replacement of the existing structure foundation is contracted with a separate engineering firm (i.e. "by others").
- Provide condition assessment via evaluation report.
- Provide remedial actions and options, and general repair recommendations.
- Meet with G&S to review and discuss our findings, if requested.