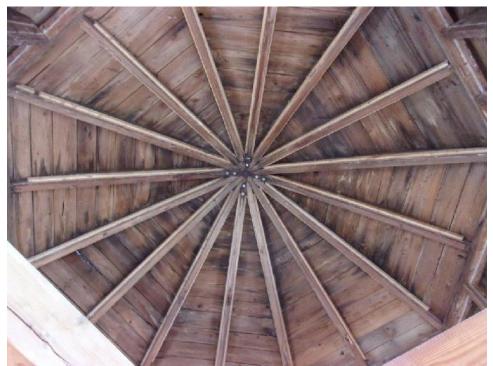

Capping the water tower is a domed roof with a varying curve (i.e. the radius of the curve does not remain constant). The original drawing does not indicate the framing member sizes that the roof curve is to be constructed of, sheathing or board type to be installed on the exterior, or a weather proof covering to be installed between the covering and shingles (originally specified; currently covered with asphalt shingles). The drawing indicates termination of the dome roof with a nine (9) inch wide eave 2'-8" below the third-floor top plate.

Floor framing at the second and third level is noted to be constructed with wood beams of the same size and spacing; 3" wide by 14" deep spaced at 14" on-center. Drawing plan views at each floor level indicate these beams span in one (1) direction from the northwest to southeast exterior walls. Depth of second floor beams appear to be reduced when extending beyond the exterior first floor wall to support a wrap-around balcony. The amount of reduction to the beam depth is not specified on the original drawing.