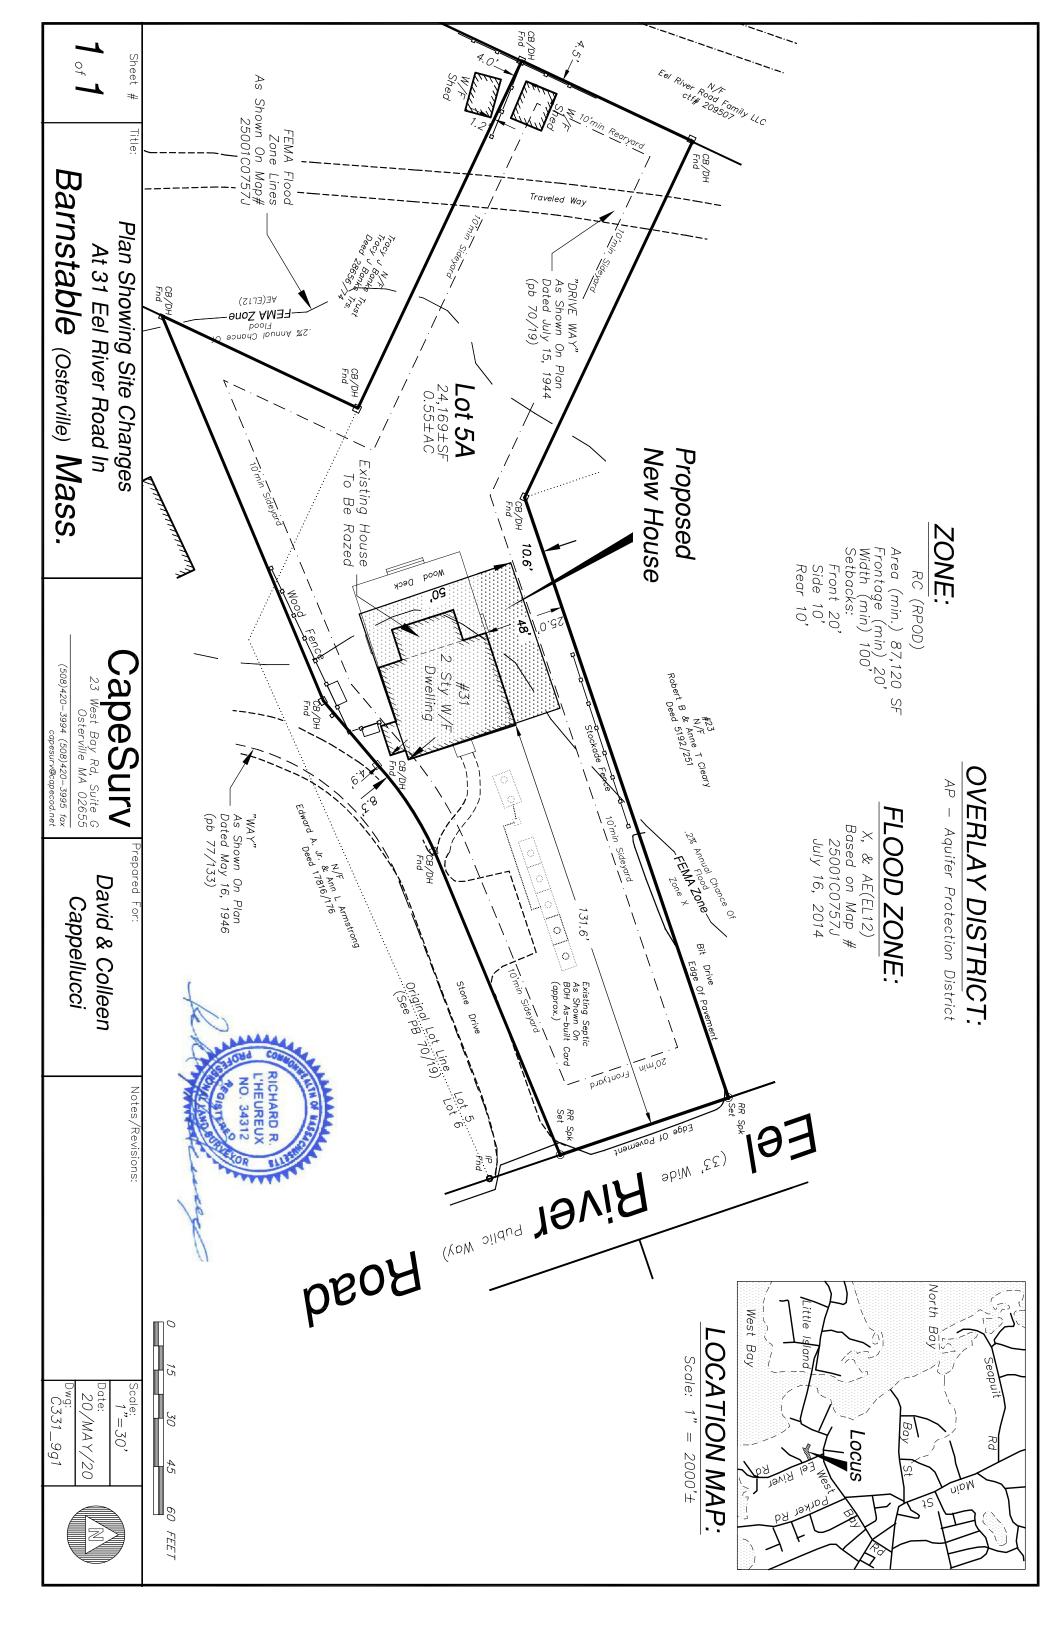

#### BARNSTABLE HISTORICAL COMMISSION – JUNE 16th MEETING MATERIALS Table of Content

- Page 2Hyannis Rotary, LLC, c/o Ford and Ford Attorneys at Law, 10 Hyannis<br/>Avenue, Hyannis Port, Map 287, Parcel 131, GB Holbrook House, built<br/>c.1905, contributing structure in the Hyannis Port Historic District<br/>Partial demolition of the Water Tower remove portions of lower water<br/>tower structure and reconstruct; top section of water tower to be removed<br/>and placed on a newly reconstructed lower portion; remove and replace all<br/>stucco
- Page 47Kaschuluk, Jeffrey, 58 Wianno Avenue, Osterville, Map 141, Parcel<br/>003/000, Watson Adams House, built 1869, inventoried<br/>Partial demolition demolish portions of the structure and relocate<br/>remaining structure
- Page 72Litchfield, William, Trustee; Fortuna Nominee Trust; c/o Sullivan, Regina,<br/>468 Wianno Avenue, Osterville, Map 163, Parcel 003, Granny's Annex, Mrs.<br/>Henry W. Wellington House, built 1874, contributing structure in the<br/>Wianno Historic District<br/>Partial Demolition demolish and reconstruct east elevation steps, construct<br/>new deck and pergola leading from the east elevation entrance to connect<br/>with existing decking on the north elevation; expand existing north and west<br/>elevation decking, including several sets of stairs leading to yard/pool area
- Page 93Cappelucci, David & Colleen, 31 Eel River Road, Osterville, Map 116, Parcel<br/>106, built 1925<br/>Full demolition full demolition of the main structure
- Page 119EBI Consulting Invitation to Comment– EBI Project #6120004909regarding a proposed telecommunications facility installation