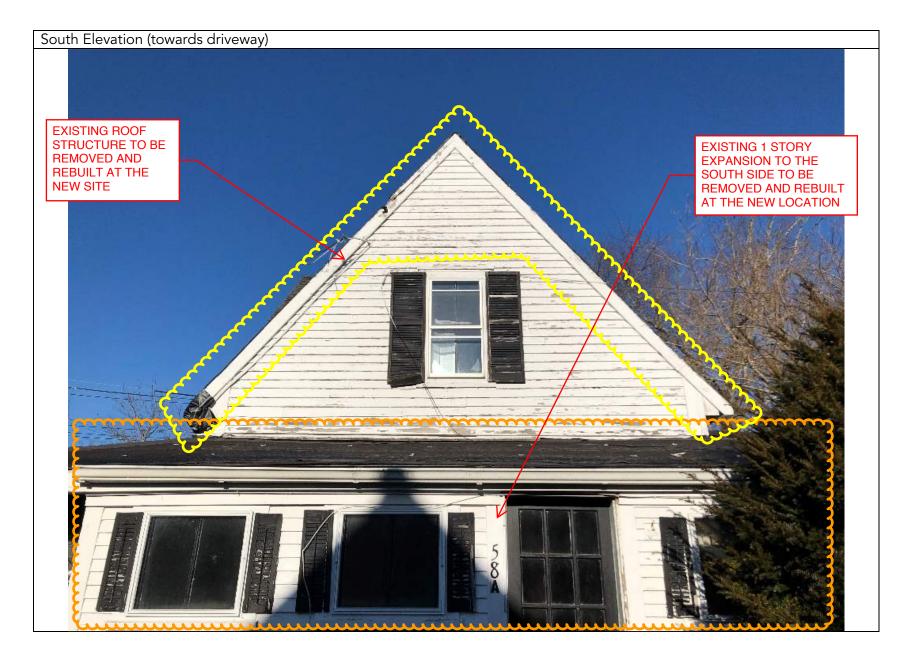

Detail No.: 5.09 DS

sto 📃 StoPowerwall<sup>®</sup> DrainScreen<sup>™</sup> Pan Flashing at Opening Sill Detail No.: 5.21c DS Date: October 2014 Notes - Wood Frame Sheathing

control and an an industry in consistence with model appendix and an interpret inductance, applied improperly, or by unquilited anomals or entities, or cap and an improperly designer termblies, of for a three construction activities beyond Stor control improper use al Sto products, and to the structure of the building or life components.