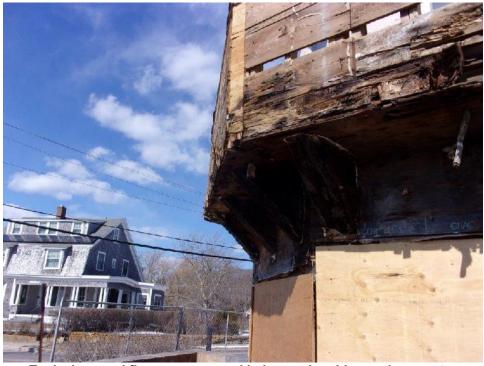

Upon my review of the "Noblin & Associates, LLC report" dated April 19,2019 and my own observations, I can say that it is virtually impossible to repair the existing structure. The existing foundation has failed, leaving the building leaning to the south at an approx. 5 degree angle. In order to repair the structure, the building would have to be moved off the foundation to allow for new pilings and a new foundation system. After consulting with a professional building moving company we have come to the conclusion that the existing building is not stable enough to be moved, based on the amount of rot and structural damage. Also, due to the structural deficiencies, I don't believe that building is safe to work in. I myself have seen roof members collapse while we were studying the structure.

#### BACKGROUND, EVALUATION GOALS AND METHODOLOGY

The existing water tower is a three (3) story, above grade octagonal structure approximately 38 feet in total height originally constructed in circa 1907. It is our understanding that the structure has been registered as a historical building with the local jurisdiction (Town of Barnstable), the Commonwealth of Massachusetts, and the National Register District in November 1987. As a registered historical building, performing rehabilitation and renovation work is subject to different requirements when compared to new construction or performing rehabilitation/renovation of an existing, non-historic registered, structure. Prior to the building's historic registration, there are significant portions that have been framed with modern, dimensional, lumber. Installation of

dimension lumber is evident throughout exterior walls, floor framing, and the exterior wrap-around balcony and reportedly occurred circa 1970's.

Limited original design drawings were available for Noblin's use with this evaluation. A certified set of architectural design drawings prepared by G&S dated August 3, 2018 were provided to Noblin for review and use during the evaluation.