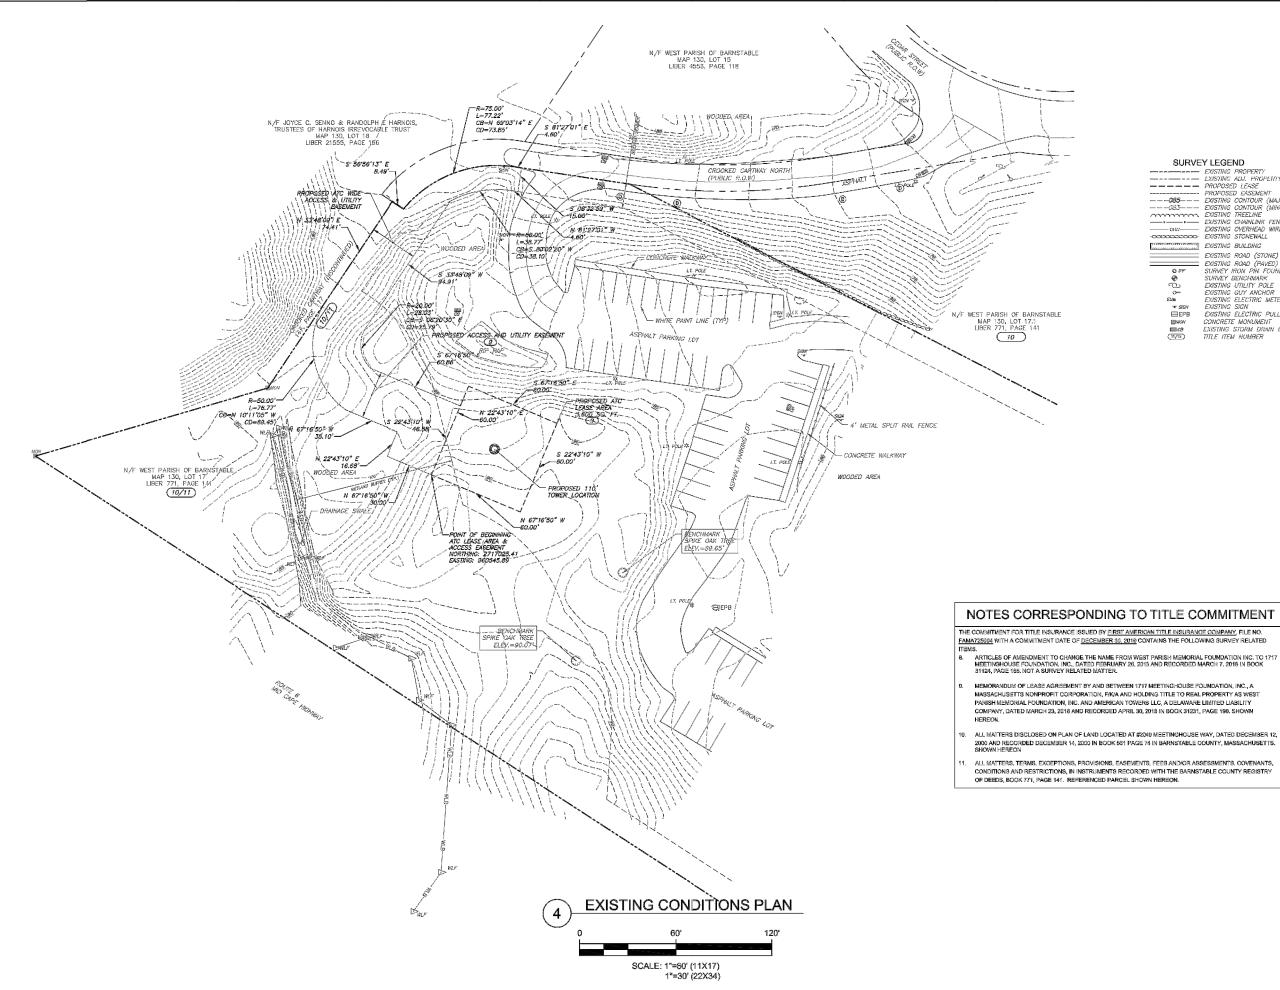

, THENCE SOUTH 34'400'' WEST FOR A DISTANCE OF 60.86 FEET TO A POINT, THENCE SOUTH 32'400'' WEST FOR A DISTANCE OF 46.88 FEET TO THE POINT OF BEGINNING.

CONTAINING 7,376 SQUARE FEET



PARENT PARCEL

SCALE: 1"=400' (11X17) 1"=200' (22X34) 800

2



 EXISTING PROFERTY
 EXISTING ADJ. PROPERTY ---- PROPOSED LEASE EXISTING INCLUSE
 EXISTING CHAINLINK FENCE
 CHW
 EXISTING OVERHEAD WIRES
 COCCCCCCCC
 EXISTING STONEWALL EXISTING BUILDING EXISTING ROAD (STONE) EXISTING ROAD (PAVED) EXISTING ROAD (FAVED) SURVEY IRON PIN FOUND SURVEY BENCHMARK EXISTING UTUTY POLE EXISTING UTUTY POLE EXISTING ELECTRIC METER EXISTING ELECTRIC METER EXISTING SIGN O IPF ရ ဗို <del>နာ</del> C EMm TH SIGN EXISTING SIGN EXISTING ELECTRIC PULLBOX CONCRETE MONUMENT EXISTING STORM DRAIN INLET TITLE ITEM NUMBER EPB 













#### SURVEY LEGEND

|              | EXISTING PROPERTY          |
|--------------|----------------------------|
|              | EXISTING ADJ. PROPERTY     |
|              | PROPOSED LEASE             |
|              | PROPOSED EASEMENT          |
| 085          | EXISTING CONTOUR (MAJOR)   |
| 083          | EXISTING CONTOUR (MINOR)   |
| mm           |                            |
| r            | EXISTING CHAINLINK FENCE   |
| 088          | EXISTING OVERHEAD WIRES    |
| -0000000     | EXISTING STONEWALL         |
|              | EXISTING BUILDING          |
|              | EXISTING ROAD (STONE)      |
|              | EXISTING ROAD (PAVED)      |
| 0 /FYF<br>🕀  | SURVEY IRON PIN FOUND      |
| \$           | SURVEY BENCHMARK           |
| Č.           | EXISTING UTILITY POLE