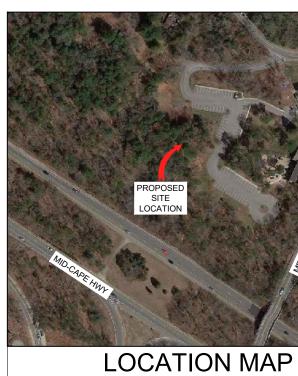

next 30 days. Please do not hesitate to contact me if you have any questions or concerns about the proposed project.

Respectfully Submitted,

alups green

Ms. Alexis Green Assistant Technical Director – Cultural Resources agreen@ebiconsulting.com T (585) 815-3290 F (781) 425-5167

Attachments - Drawings and Maps



EBI Consulting

204799 CAPE HIGHWAY MA 2049 MEETINGHOUSE WAY WEST BARNSTABLE, MA 02668



### Legend

★ Project Site

- ( <sup>-</sup> )
- Site Radius at 250', 500', 1000' and ½ mile

Date: 6/2/2020



204799 CAPE HIGHWAY MA 2049 MEETINGHOUSE WAY WEST BARNSTABLE, MA 02668

USGS 24K Quad: Sandwich (digital), MA 1986, Hyannis (digital), MA 1986







### **AMERICAN TOWER®**

SITE NAME: CAPE HIGHWAY MA SITE NUMBER: 204799 SITE ADDRESS: 2049 MEETINGHOUSE WAY BARNSTABLE, MA 2668



### RAWLAND ZONING DRAWINGS

| COMPLIANCE CODE                                                                              | PROJECT SUMMARY                                                                                                   | PROJECT DESCRIPTION                                                                                                                                                   |                 | SHEET INDEX                          |          |          |          |
|----------------------------------------------------------------------------------------------|-------------------------------------------------------------------------------------------------------------------|--------------------------------------------------------------------------------------