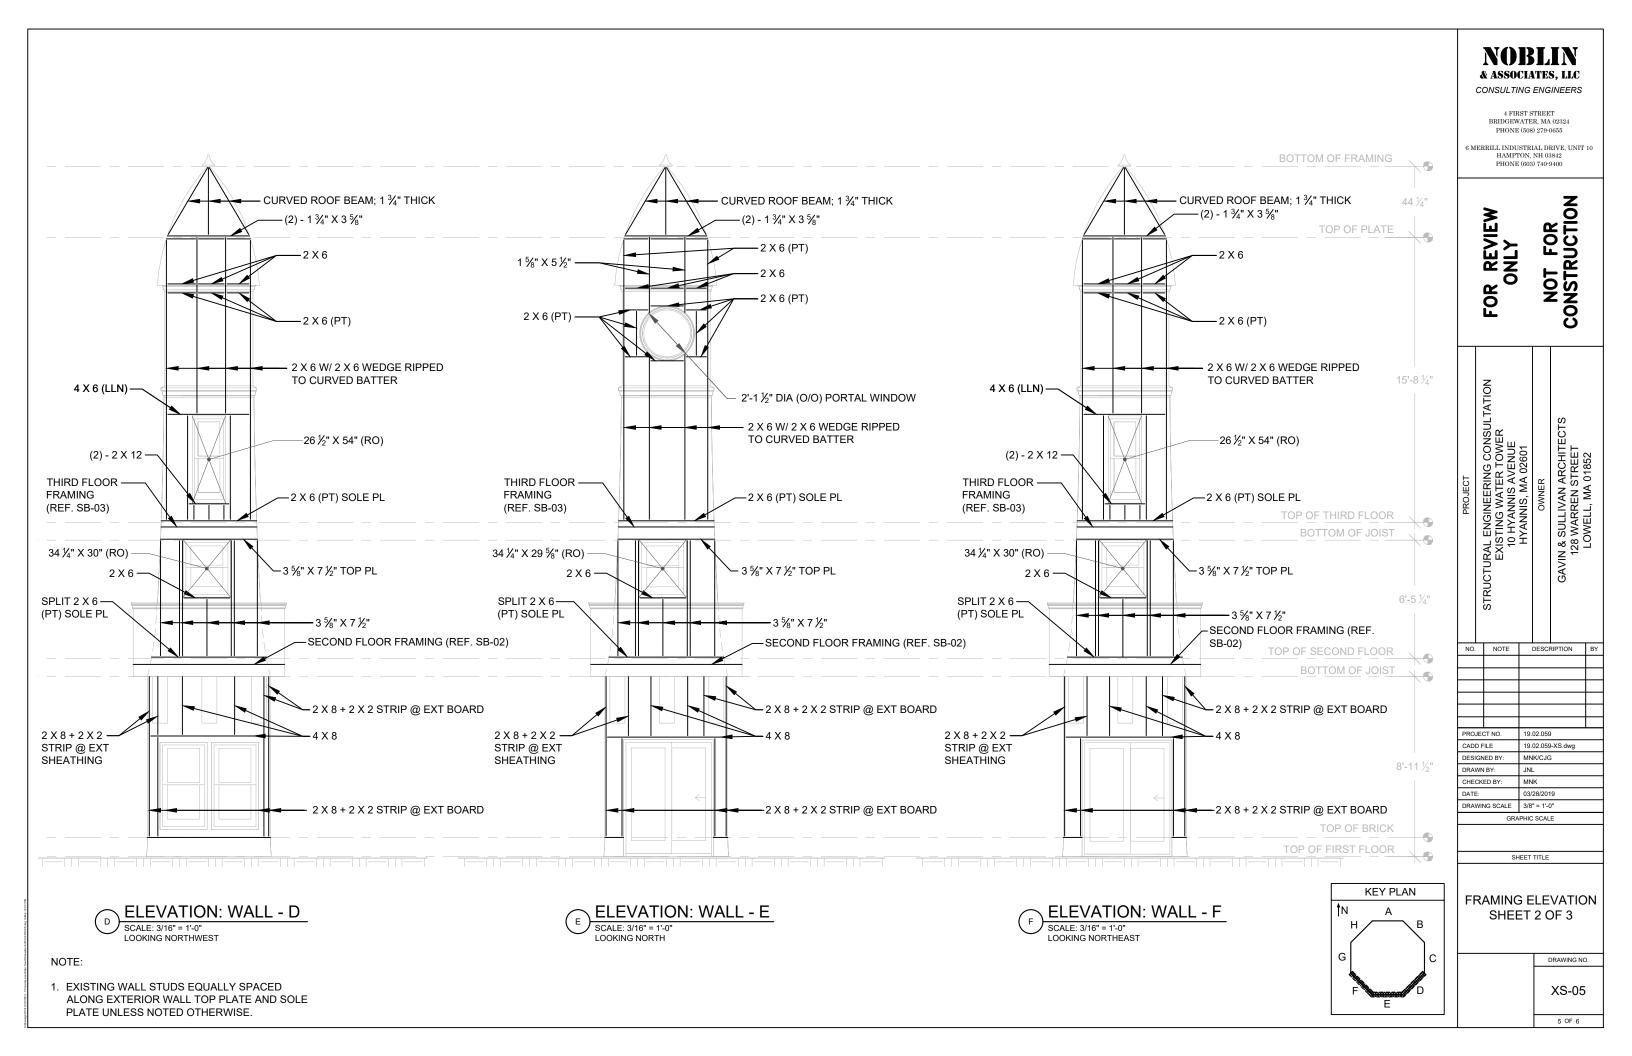

- First Floor: 4"x8" @ 14" on-center
- Second Floor: 4"x8" @ 14" on-center
- Third Floor: 2"x6" (spacing not specified)

A "curved batter" of the exterior wall is noted at the second floor, beginning at the wrap-around balcony, and terminating at a "belt course" approximately three (3) feet below the roof eave. Means for attaining this curved batter is not specified on the original drawing. However, the second-floor wall framing is detailed with an inward cant (tilt) as the wall rises vertically. Framing of exterior walls at the first level and third level are detailed to be vertical studs. Wall top plates are specified as 4" x 8" at the first and second floor, while a 4"x4" top plate is specified at for the third floor, 2'-8" feet above the eave of the dome roof. A 4"x8" sill plate, where the base of the first-floor wall is in contact with the top of the foundation, is specified on the original drawing. However, sole plates at the second and third floor exterior wall framing were not specified, though representation of such plates are indicated on the drawing.

Capping the water tower is a domed roof with a varying curve (i.e. the radius of the curve does not remain constant). The original drawing does not indicate the framing member sizes that the roof curve is to be constructed of, sheathing or board type to be installed on the exterior, or a weather proof covering to be installed between the covering and shingles (originally specified; currently covered with asphalt shingles). The drawing indicates termination of the dome roof with a nine (9) inch wide eave 2'-8" below the third-floor top plate.

Floor framing at the second and third level is noted to be constructed with wood beams of the same size and spacing; 3" wide by 14" deep spaced at 14" on-center. Drawing plan views at each floor level indicate these beams span in one (1) direction from the northwest to southeast exterior walls. Depth of second floor beams appear to be reduced when extending beyond the exterior first floor wall to support a wrap-around balcony. The amount of reduction to the beam depth is not specified on the original drawing.