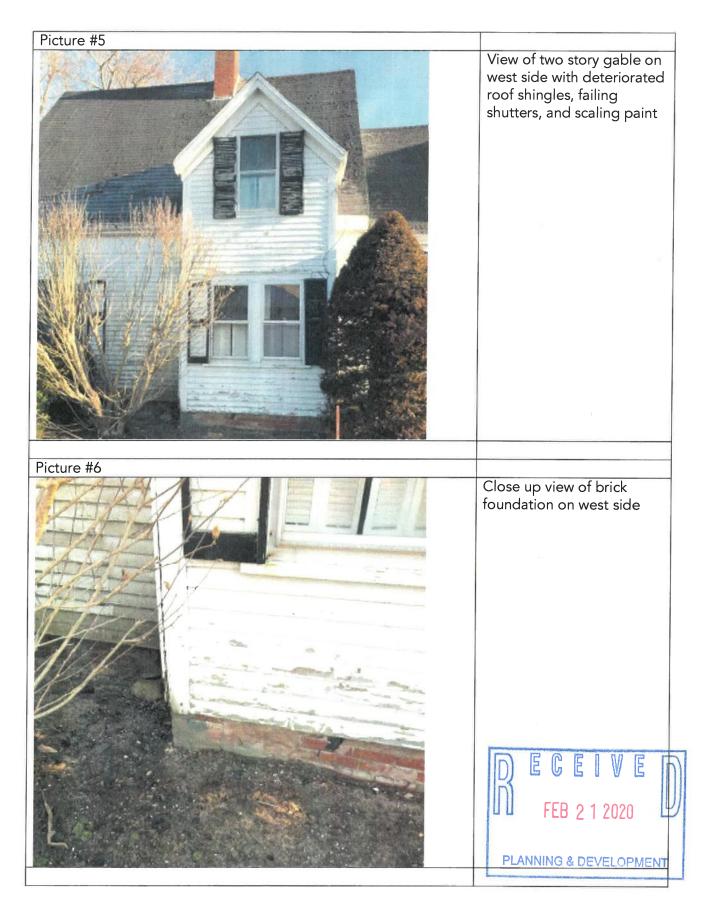

Detail No.: 5.09 DS

sto 📃 StoPowerwall<sup>®</sup> DrainScreen<sup>™</sup> Pan Flashing at Opening Sill Detail No.: 5.21c DS Date: October 2014 Notes - Wood Frame Sheathing

control and an an industry in consistence with model appendix and an interpret inductance, applied improperly, or by unquilited anomals or entities, or cap and an improperly designer termblies, of for a three construction activities beyond Stor control improper use al Sto products, and to the structure of the building or life components.