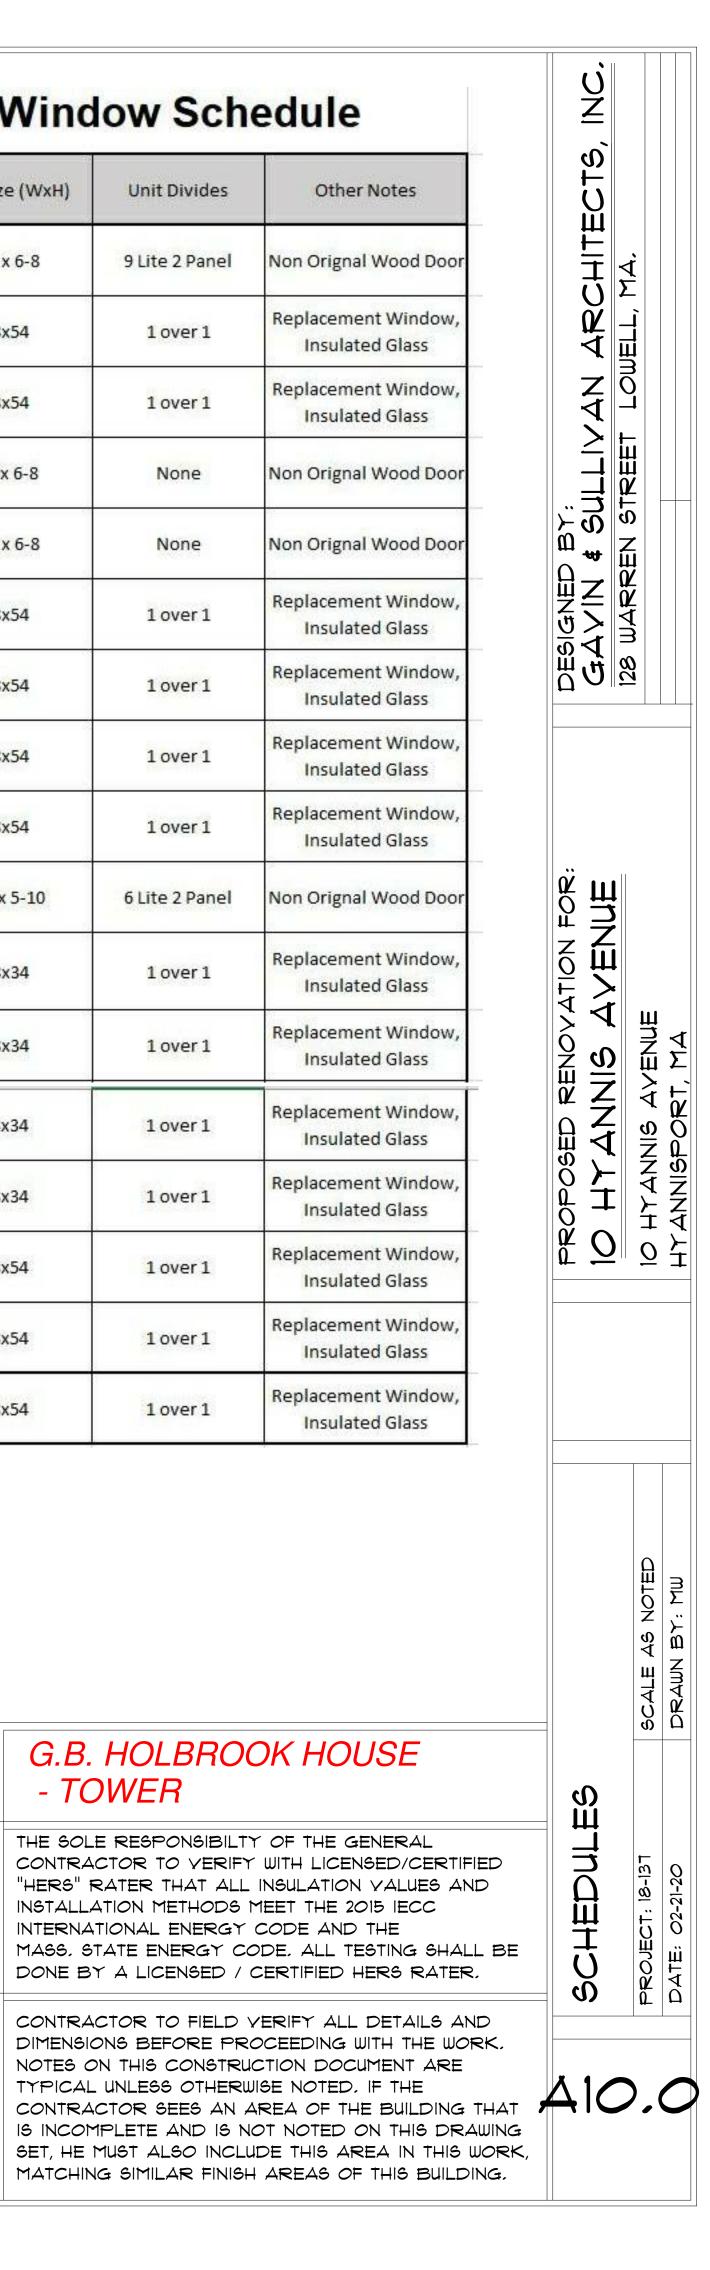

| ocation Mark | Unit Mark | Unit Type   | Unit Size (WxH) | Unit Divides   | Other Notes                            |
|--------------|-----------|-------------|-----------------|----------------|----------------------------------------|
| D-1          | D1        | Door        | 2-6 x 6-8       | 9 Lite 2 Panel | Non Orignal Wood Door                  |
| 1-1          | DH1       | Double Hung | 28x54           | 1 over 1       | Replacement Window,<br>Insulated Glass |
| 1-2          | DH1       | Double Hung | 28x54           | 1 over 1       | Replacement Window,<br>Insulated Glass |
| D-2          | SD1       | Slider      | 5-0x 6-8        | None           | Non Orignal Wood Door                  |
| D-3          | SD1       | Slider      | 5-0 x 6-8       | None           | Non Orignal Wood Door                  |
| 1-2          | DH2       | Double Hung | 28x54           | 1 over 1       | Replacement Window,<br>Insulated Glass |
| 1-3          | DH2       | Double Hung | 28x54           | 1 over 1       | Replacement Window,<br>Insulated Glass |
| 1-4          | DH2       | Double Hung | 28x54           | 1 over 1       | Replacement Window,<br>Insulated Glass |
| 1-5          | DH2       | Double Hung | 28x54           | 1 over 1       | Replacement Window,<br>Insulated Glass |
| D-2          | D2        | Door        | 2-2 x 5-10      | 6 Lite 2 Panel | Non Orignal Wood Door                  |
| 2-1          | DH3       | Double Hung | 28x34           | 1 over 1       | Replacement Window,<br>Insulated Glass |
| 2-2          | DH3       | Double Hung | 28x34           | 1 over 1       | Replacement Window,<br>Insulated Glass |
| 2-3          | DH3       | Double Hung | 28x34           | 1 over 1       | Replacement Window,<br>Insulated Glass |
| 2-4          | DH3       | Double Hung | 28x34           | 1 over 1       | Replacement Window,<br>Insulated Glass |
| 3-1          | DH4       | Double Hung | 28x54           | 1 over 1       | Replacement Window,<br>Insulated Glass |
| 3-2          | DH4       | Double Hung | 28x54           | 1 over 1       | Replacement Window,<br>Insulated Glass |
| 3-3          | DH4       | Double Hung | 28x54           | 1 over 1       | Replacement Window,                    |