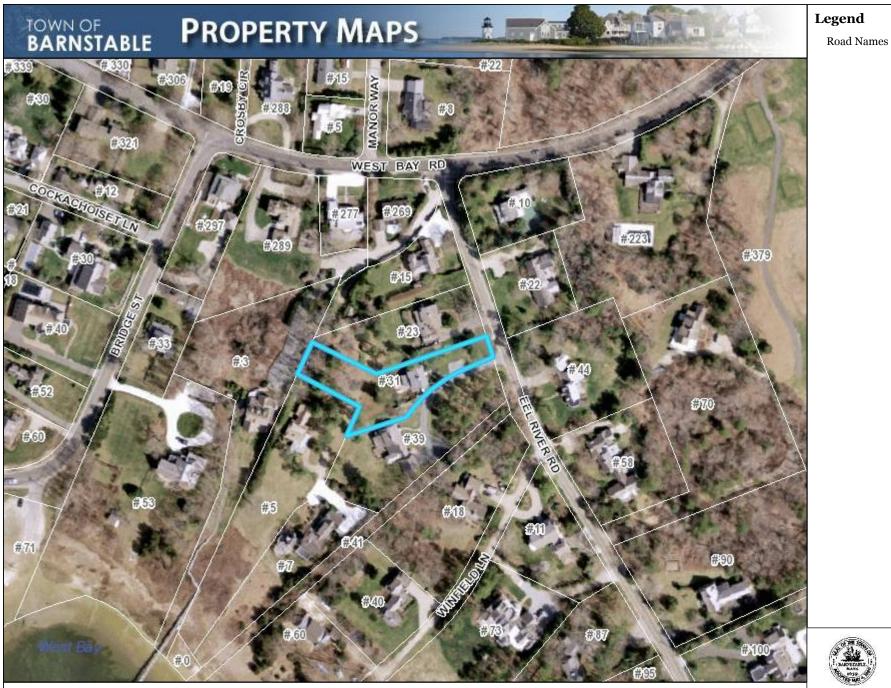

#### BARNSTABLE HISTORICAL COMMISSION – JUNE 16th MEETING MATERIALS Table of Content

- Page 2Hyannis Rotary, LLC, c/o Ford and Ford Attorneys at Law, 10 Hyannis<br/>Avenue, Hyannis Port, Map 287, Parcel 131, GB Holbrook House, built<br/>c.1905, contributing structure in the Hyannis Port Historic District<br/>Partial demolition of the Water Tower remove portions of lower water<br/>tower structure and reconstruct; top section of water tower to be removed<br/>and placed on a newly reconstructed lower portion; remove and replace all<br/>stucco
- Page 47Kaschuluk, Jeffrey, 58 Wianno Avenue, Osterville, Map 141, Parcel<br/>003/000, Watson Adams House, built 1869, inventoried<br/>Partial demolition demolish portions of the structure and relocate<br/>remaining structure
- Page 72Litchfield, William, Trustee; Fortuna Nominee Trust; c/o Sullivan, Regina,<br/>468 Wianno Avenue, Osterville, Map 163, Parcel 003, Granny's Annex, Mrs.<br/>Henry W. Wellington House, built 1874, contributing structure in the<br/>Wianno Historic District<br/>Partial Demolition demolish and reconstruct east elevation steps, construct<br/>new deck and pergola leading from the east elevation entrance to connect<br/>with existing decking on the north elevation; expand existing north and west<br/>elevation decking, including several sets of stairs leading to yard/pool area
- Page 93Cappelucci, David & Colleen, 31 Eel River Road, Osterville, Map 116, Parcel<br/>106, built 1925<br/>Full demolition full demolition of the main structure
- Page 119EBI Consulting Invitation to Comment– EBI Project #6120004909regarding a proposed telecommunications facility installation