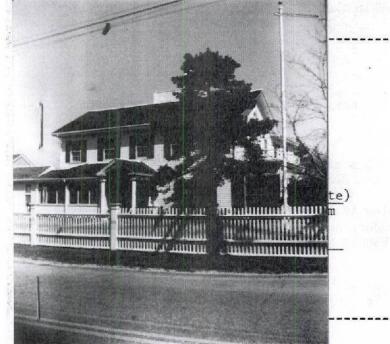

#### BACKGROUND, EVALUATION GOALS AND METHODOLOGY

The existing water tower is a three (3) story, above grade octagonal structure approximately 38 feet in total height originally constructed in circa 1907. It is our understanding that the structure has been registered as a historical building with the local jurisdiction (Town of Barnstable), the Commonwealth of Massachusetts, and the National Register District in November 1987. As a registered historical building, performing rehabilitation and renovation work is subject to different requirements when compared to new construction or performing rehabilitation/renovation of an existing, non-historic registered, structure. Prior to the building's historic registration, there are significant portions that have been framed with modern, dimensional, lumber. Installation of