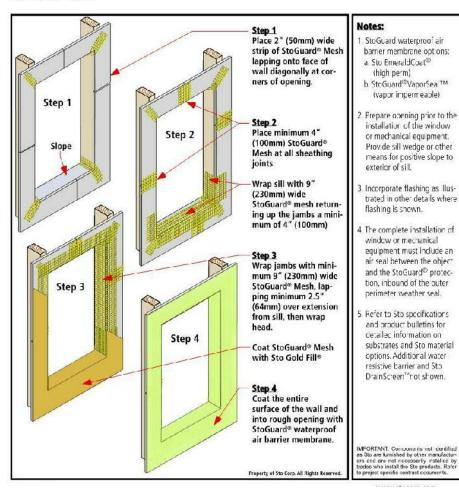

StoPowerwall<sup>®</sup> DrainScreen<sup>™</sup> Rough Opening Protection with Sto Gold Fill<sup>®</sup> and StoGuard<sup>®</sup> Mesh

sto |