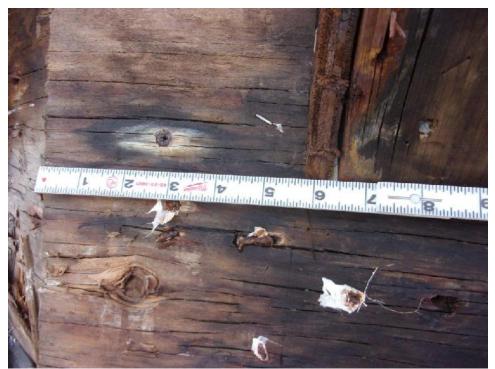

#### BACKGROUND, EVALUATION GOALS AND METHODOLOGY

The existing water tower is a three (3) story, above grade octagonal structure approximately 38 feet in total height originally constructed in circa 1907. It is our understanding that the structure has been registered as a historical building with the local jurisdiction (Town of Barnstable), the Commonwealth of Massachusetts, and the National Register District in November 1987. As a registered historical building, performing rehabilitation and renovation work is subject to different requirements when compared to new construction or performing rehabilitation/renovation of an existing, non-historic registered, structure. Prior to the building's historic registration, there are significant portions that have been framed with modern, dimensional, lumber. Installation of

dimension lumber is evident throughout exterior walls, floor framing, and the exterior wrap-around balcony and reportedly occurred circa 1970's.

Limited original design drawings were available for Noblin's use with this evaluation. A certified set of architectural design drawings prepared by G&S dated August 3, 2018 were provided to Noblin for review and use during the evaluation.