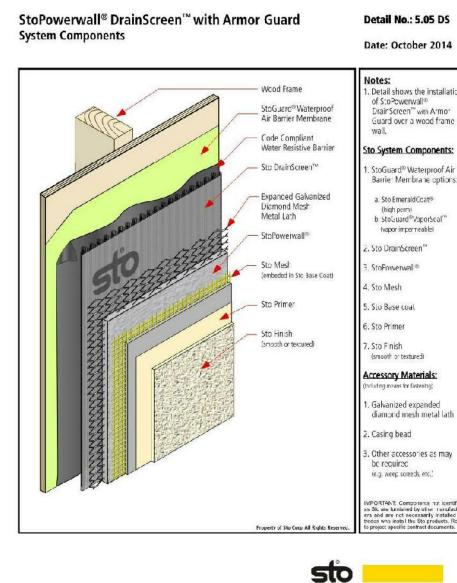

StoPowerwall<sup>®</sup> DrainScreen<sup>™</sup> Residential Wood Frame Construction Series 5.xx DS October 2014

ATTENTION

sto |

Detail No.: 5.01 DS

sto

StoPowerwall<sup>®</sup> DrainScreen<sup>™</sup> Joint, Rough Opening, and Transition Detail Treatments

Detail No.: 5.09 DS

sto 📃 StoPowerwall<sup>®</sup> DrainScreen<sup>™</sup> Pan Flashing at Opening Sill Detail No.: 5.21c DS Date: October 2014 Notes - Wood Frame Sheathing

control and an an industry in consistence with model appendix and an interpret inductance, applied improperly, or by unquilited anomals or entities, or cap and an improperly designer termblies, of for a three construction activities beyond Stor control improper use al Sto products, and to the structure of the building or life components.