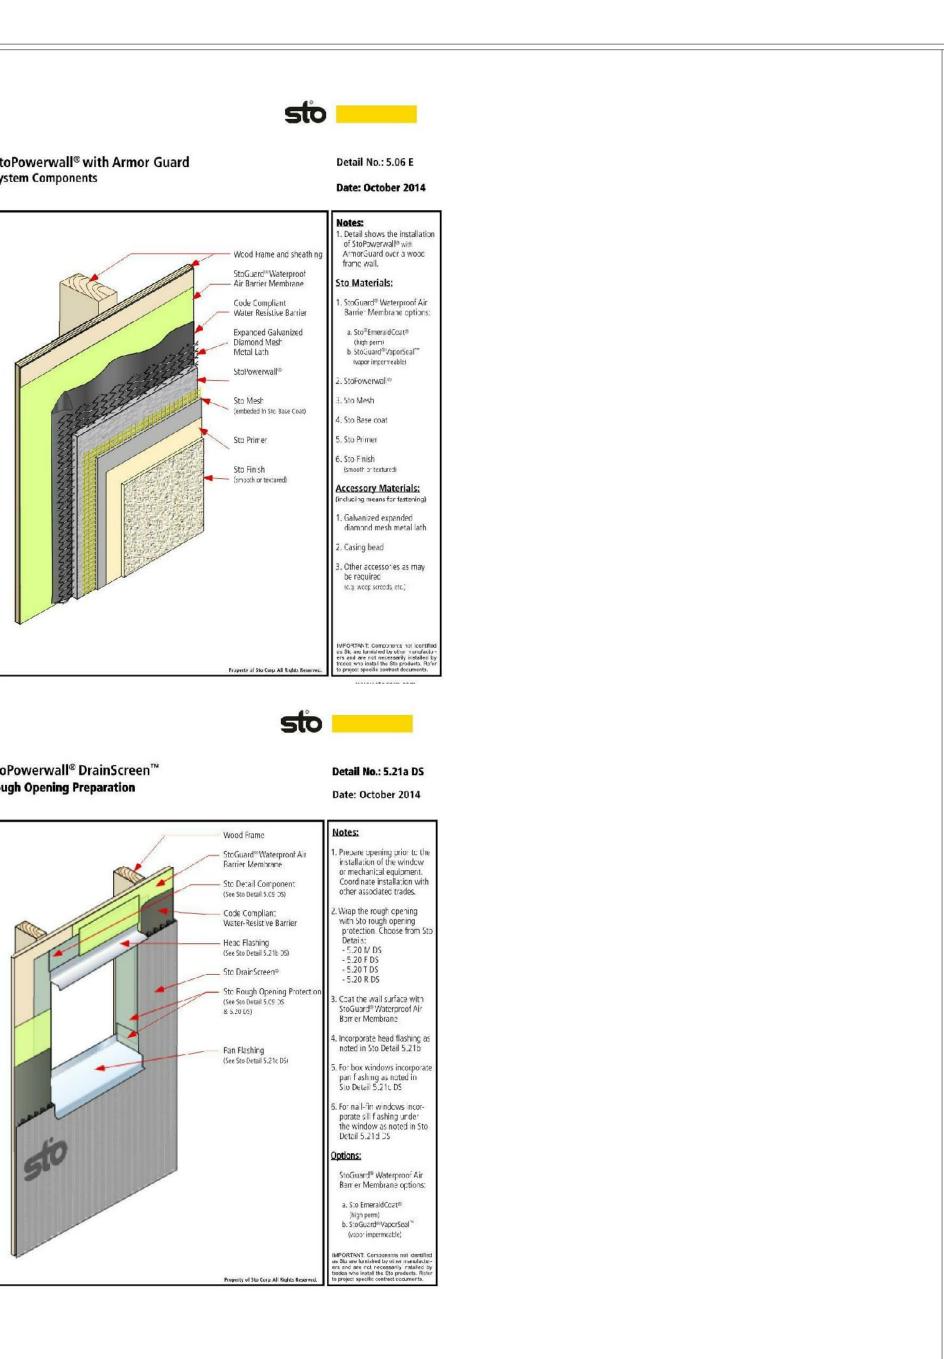

StoPowerwall<sup>®</sup> DrainScreen<sup>™</sup> Residential Wood Frame Construction Series 5.xx DS October 2014

ATTENTION

sto |

Detail No.: 5.01 DS

sto

StoPowerwall<sup>®</sup> DrainScreen<sup>™</sup> Joint, Rough Opening, and Transition Detail Treatments

Detail No.: 5.09 DS

sto 📃 StoPowerwall<sup>®</sup> DrainScreen<sup>™</sup> Pan Flashing at Opening Sill Detail No.: 5.21c DS Date: October 2014 Notes - Wood Frame Sheathing

control and an an industry in consistence with model appendix and an interpret inductance, applied improperly, or by unquilited anomals or entities, or cap and an improperly designer termblies, of for a three construction activities beyond Stor control improper use al Sto products, and to the structure of the building or life components.