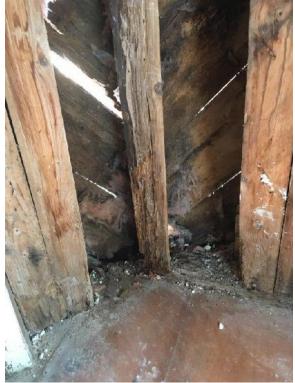

Dear Mr. Sullivan:

Noblin and Associates, LLC (Noblin) has completed a visual evaluation of the wood framed water tower structure at the above referenced property. Our services included site observations and documentation of the existing water tower structure wood floor and wall framing, exterior sheathing, connections, foundation, etc. as part of the on-going rehabilitation/renovation work currently being performed by E. B. Norris & Son Builders (the Contractor). Please reference the below report for background, observations, recommendations based on our observation.

#### **INTRODUCTION**

In accordance with our contract dated February 15, 2019; Noblin has completed a limited review of the water tower structural wood framing, foundation, connections, etc. located at 10 Hyannis Avenue, Hyannis, Massachusetts for Gavin & Sullivan Architects (G&S) of Lowell, Massachusetts. Our consultation services for this Project involved compiling and recording data related to the size, spacing, connection, conditions, etc. of existing wood framed floors and exterior wall framing of the structure as well as existing foundation condition. Included in our evaluation are our field observations, photographic documentation, structural framing and connection conditions, remedial actions and options, and general repair recommendations.

The intent and goals of this evaluation are as follows:

- Review available, relevant, design drawings of the structure.
- Assess the conditions of exposed structural wood floor and wall framing, exterior wall sheathing, sill plates, connections, etc. throughout all levels of the structure. Included in the assessment is noting local and/or global areas of rot, decay, damage, deterioration, etc. to existing framing members and connections (as described below).
- Assess the conditions of gravity and lateral support connections, continuity of gravity and lateral load path (as described below).
- A complete assessment of the condition of the existing structure foundation was not part of this evaluation. Design of repairs/replacement of the existing structure foundation is contracted with a separate engineering firm (i.e. "by others").
- Provide condition assessment via evaluation report.
- Provide remedial actions and options, and general repair recommendations.
- Meet with G&S to review and discuss our findings, if requested.