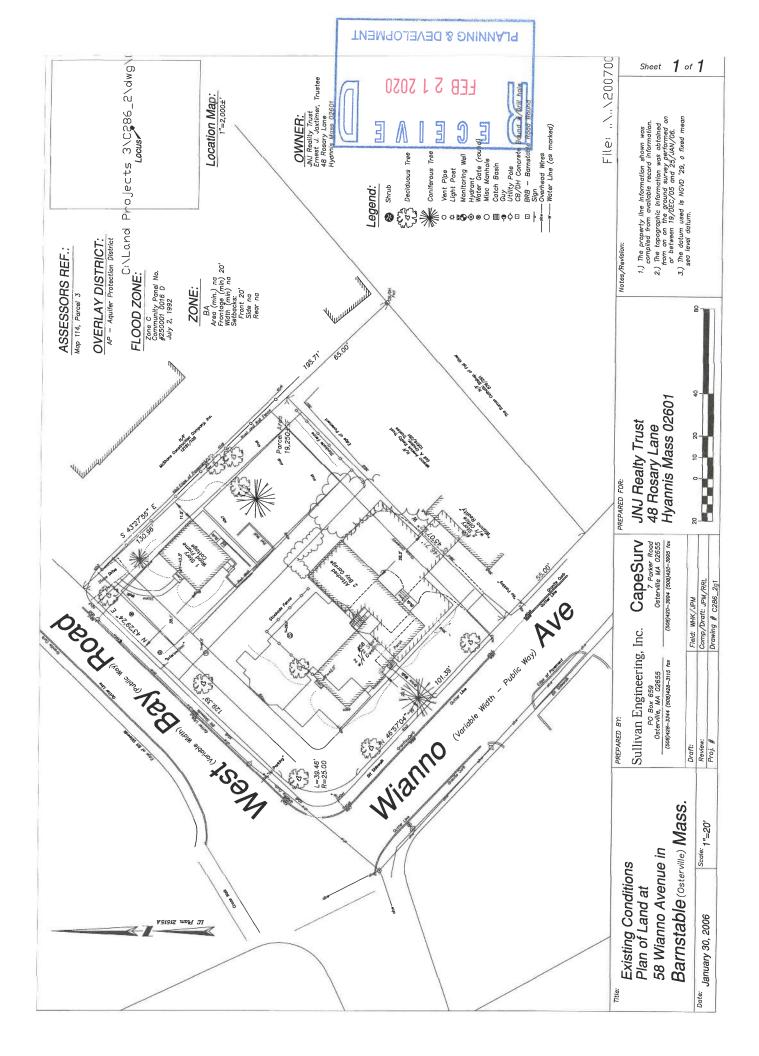

Detail No.: 5.09 DS

sto 📃 StoPowerwall<sup>®</sup> DrainScreen<sup>™</sup> Pan Flashing at Opening Sill Detail No.: 5.21c DS Date: October 2014 Notes - Wood Frame Sheathing

control and an an industry in consistence with model appendix and an interpret inductance, applied improperly, or by unquilited anomals or entities, or cap and an improperly designer termblies, of for a three construction activities beyond Stor control improper use al Sto products, and to the structure of the building or life components.