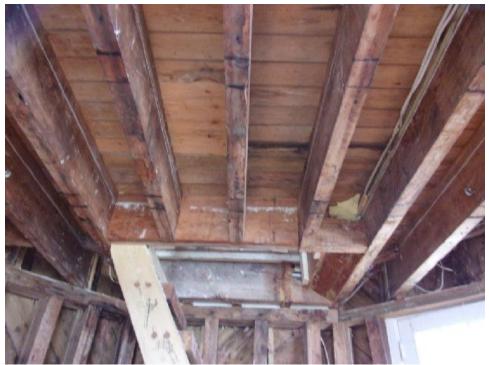

#### **INTRODUCTION**

In accordance with our contract dated February 15, 2019; Noblin has completed a limited review of the water tower structural wood framing, foundation, connections, etc. located at 10 Hyannis Avenue, Hyannis, Massachusetts for Gavin & Sullivan Architects (G&S) of Lowell, Massachusetts. Our consultation services for this Project involved compiling and recording data related to the size, spacing, connection, conditions, etc. of existing wood framed floors and exterior wall framing of the structure as well as existing foundation condition. Included in our evaluation are our field observations, photographic documentation, structural framing and connection conditions, remedial actions and options, and general repair recommendations.

The intent and goals of this evaluation are as follows:

- Review available, relevant, design drawings of the structure.
- Assess the conditions of exposed structural wood floor and wall framing, exterior wall sheathing, sill plates, connections, etc. throughout all levels of the structure. Included in the assessment is noting local and/or global areas of rot, decay, damage, deterioration, etc. to existing framing members and connections (as described below).
- Assess the conditions of gravity and lateral support connections, continuity of gravity and lateral load path (as described below).
- A complete assessment of the condition of the existing structure foundation was not part of this evaluation. Design of repairs/replacement of the existing structure foundation is contracted with a separate engineering firm (i.e. "by others").
- Provide condition assessment via evaluation report.
- Provide remedial actions and options, and general repair recommendations.
- Meet with G&S to review and discuss our findings, if requested.

Floor framing at the second and third level is noted to be constructed with wood beams of the same size and spacing; 3" wide by 14" deep spaced at 14" on-center. Drawing plan views at each floor level indicate these beams span in one (1) direction from the northwest to southeast exterior walls. Depth of second floor beams appear to be reduced when extending beyond the exterior first floor wall to support a wrap-around balcony. The amount of reduction to the beam depth is not specified on the original drawing.