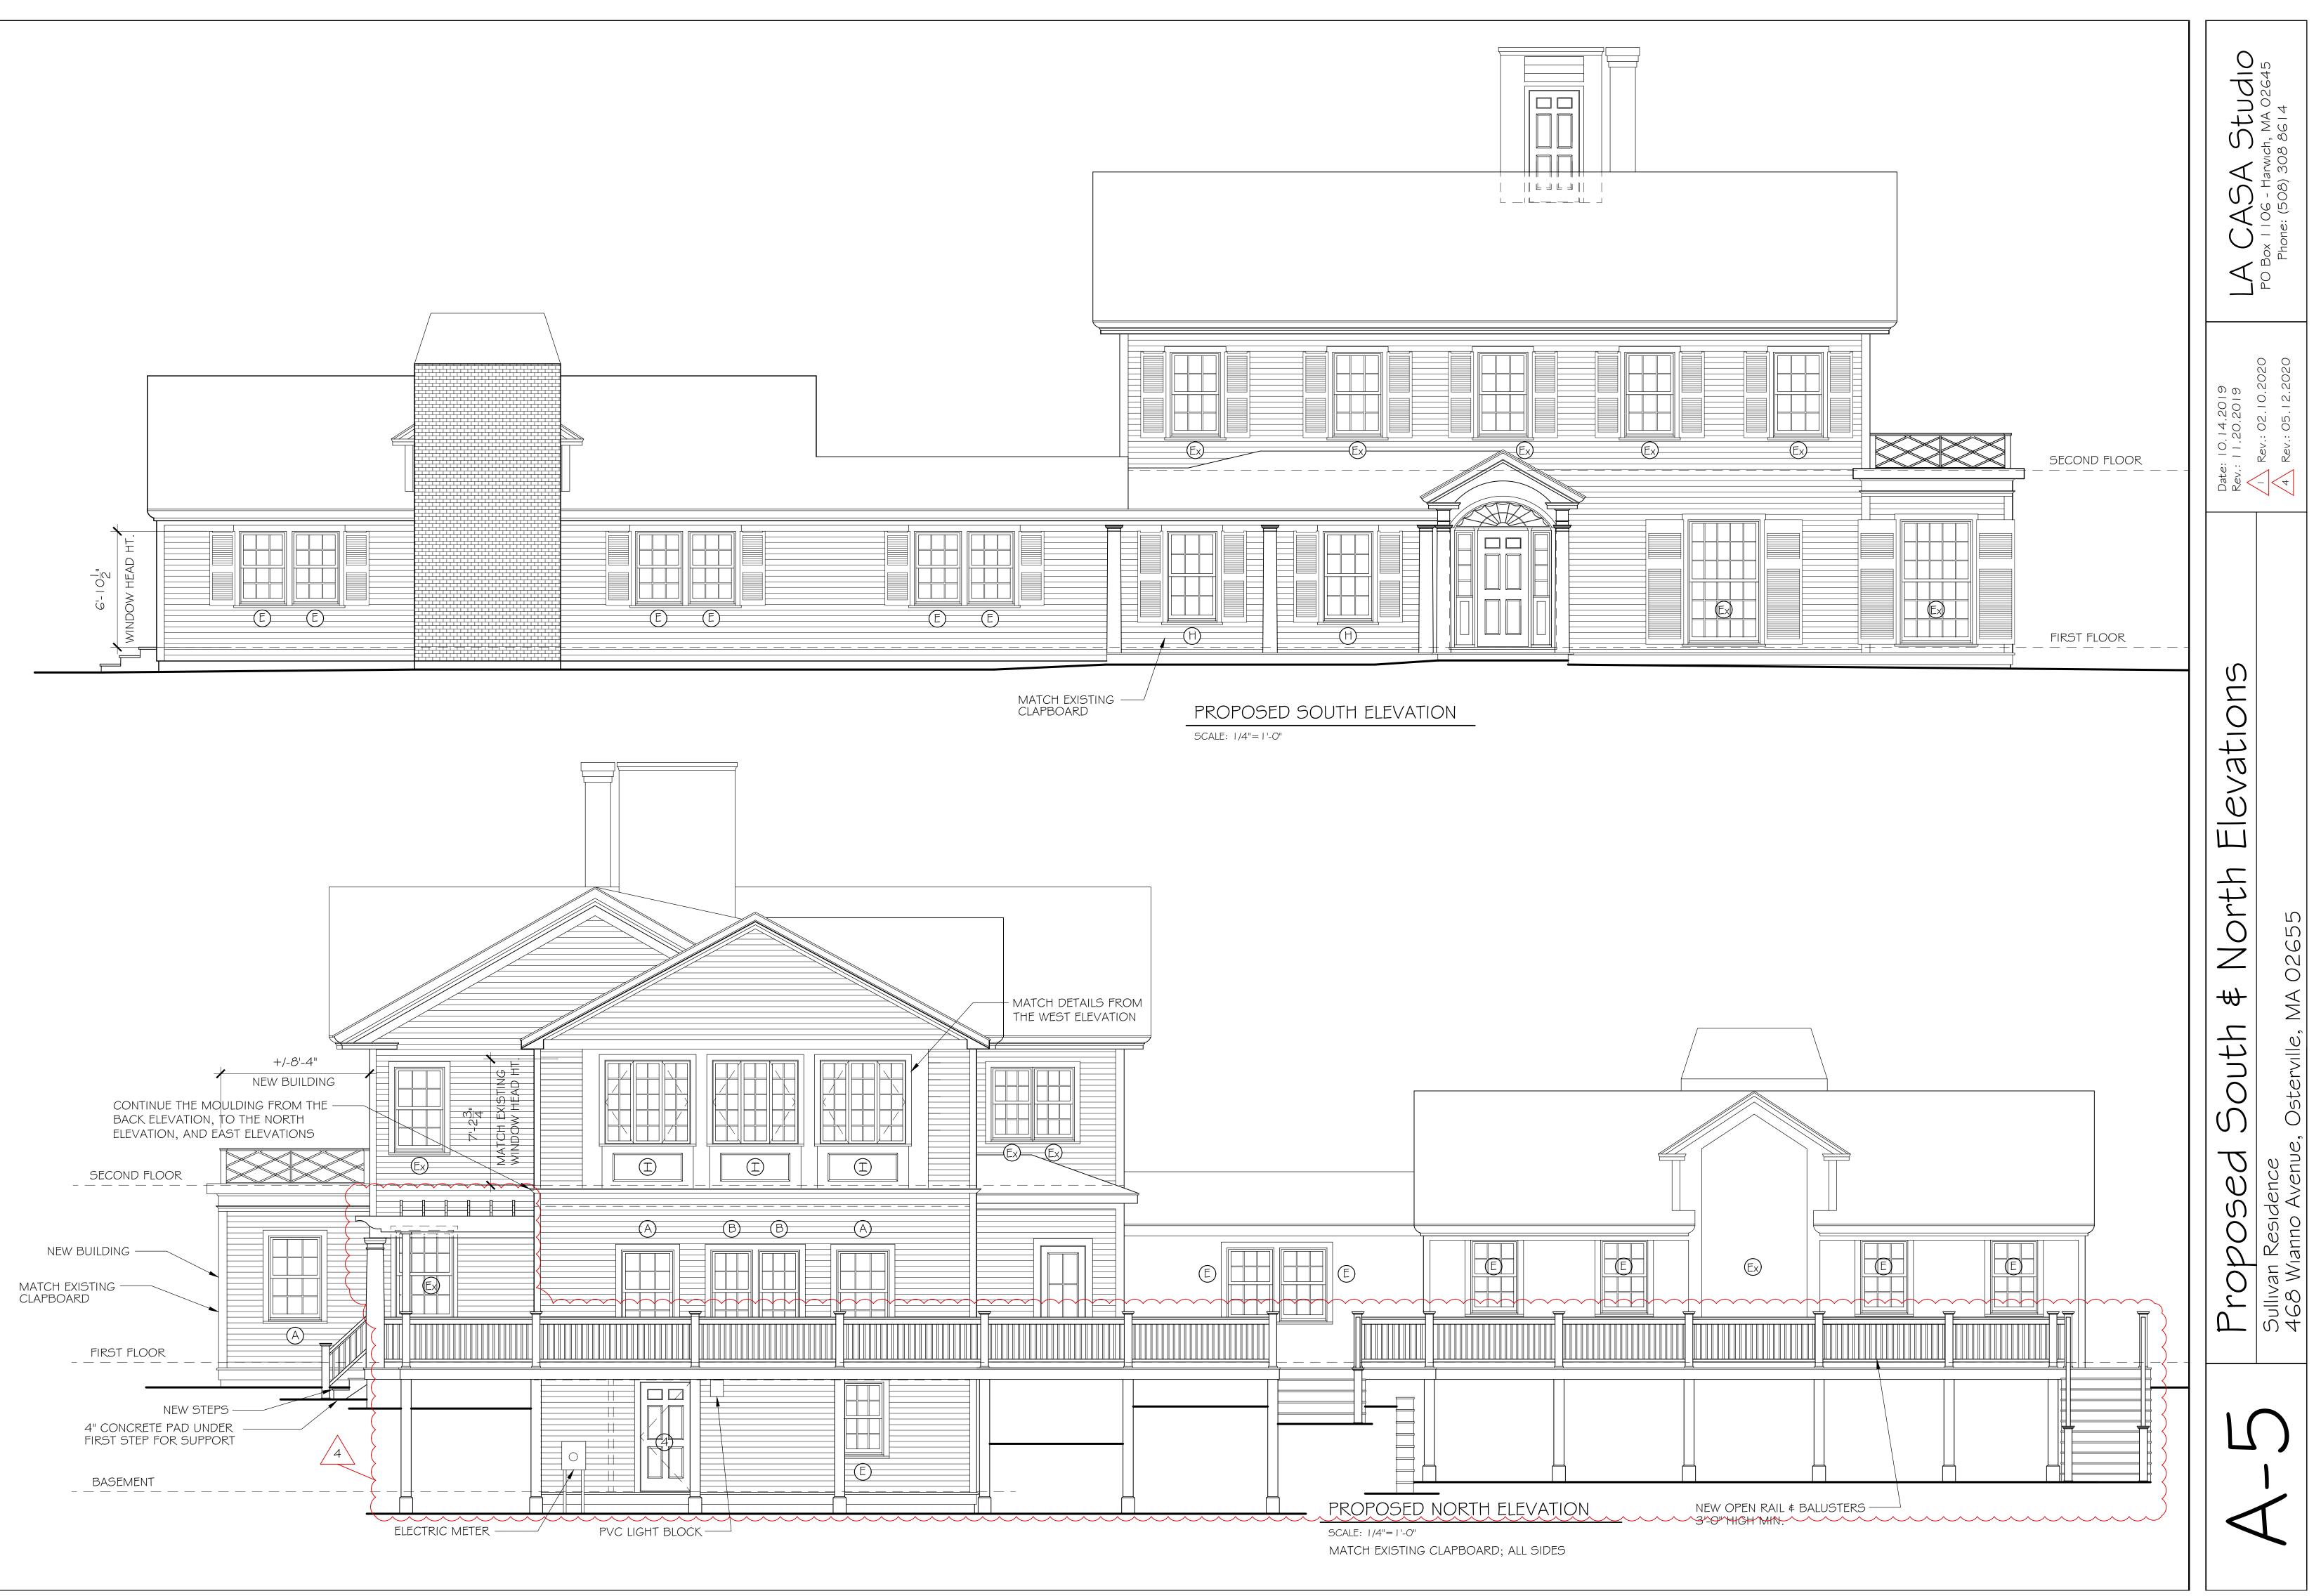

"National Design Specification for Wood Construction (NDS)" including "Design Values for Wood

shall meet the latest U.S. Product Standard PS 1 or APA PRP-108 Performance Standards.

panel edges shall be blocked, unless otherwise noted. Fasten with 8d common nails spaced at 6"o.c. at panel perimeter supported edges and 12"o.c. at interior intermediate supports (field)

(minimum), T&G, Exposure 1 meeting DOC PS1 or PS2. Sheathing to be glued with adhesives perimeter supported edges and 12"o.c. at interior intermediate supports (field) with 1 3/8" min.

grade, APA rated Exposure 1 meeting DOC PS1 or PS2. Fasten with 8d common nails spaced at 6"o.c. at panel perimeter supported edges and 6"o.c. at interior intermediate supports (field) dimension perpendicular to support members and stagger sheathing panels in a row one half