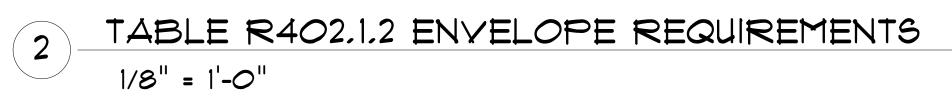

#### TABLE R402.1.2 INSULATION AND FENESTRATION **REOLUREMENTS BY COMPONENT**

| CLIMATE<br>ZONE | FENESTRATION<br>U-FACTOR | SKYLIGHT<br>U-FACTOR | GLAZED<br>FENESTRATION<br>SHGC | CEILING<br>R-VALUE | WOOD FRAME<br>WALL R-VALUE |       | FLOOR<br>R-VALUE | BASEMENT WALL<br>R-VALUE | SLAB<br>R-VALUE |
|-----------------|--------------------------|----------------------|--------------------------------|--------------------|----------------------------|-------|------------------|--------------------------|-----------------|
| 5A              | 0.32                     | 0.55                 | NR                             | 49                 | 20 OR 13 +5h               | 13/17 | 30g              | 15/19                    | 10, 2 FT        |
|                 |                          |                      |                                |                    |                            |       |                  |                          |                 |

NOTES: 1. TABLE FROM 2015 INTERNATIONAL ENERGY CONSERVATION CODE COMMENTARY PERFORMANCE LEVEL FOR EACH OF THE INDIVIDUAL COMPONENTS. For SI: 1 foot = 304.8 mm.

a. R-values are minimums. U-factors and SHGC are maximums. When insulation is installed in a cavity which is less than the label or design thickness of the insulation, the installed R-value of the insulation shall not be less than the R-value specified in the table. b. The fenestration U-factor column excludes skylights. The SHGC column applies to all glazed fenestration. Exception: Skylights may be excluded from glazed

fenestration SHGC requirements in climate zones 1 through 3 where the SHGC for such skylights does not exceed 0.30. c. "15/19" means R-15 continuous insulation on the interior or exterior of the home or R-19 cavity insulation at the interior of the basement wall. "15/19" shall be permitted to be met with R-13 cavity insulation on the interior of the basement wall plus R-5 continuous insulation on the interior or exterior of the home. "10/13" means R-10 continuous insulation on the interior or exterior of the home or R-13 cavity insulation at the interior of the basement wall. d. R-5 shall be added to the required slab edge R-values for heated slabs. Insulation depth shall be the depth of the footing or 2 feet, whichever is less in Climate Zones 1 through 3 for heated slabs.

e. There are no SHGC requirements in the Marine Zone.

f. Basement wall insulation is not required in warm-humid locations as defined by Figure R301.1 and Table R301.1. g. Or insulation sufficient to fill the framing cavity, R-19 minimum.

h. The first value is cavity insulation, the second value is continuous insulation, so "13+5" means R-13 cavity insulation plus R-5 continuous insulation. i. The second R-value applies when more than half the insulation is on the interior of the mass wall