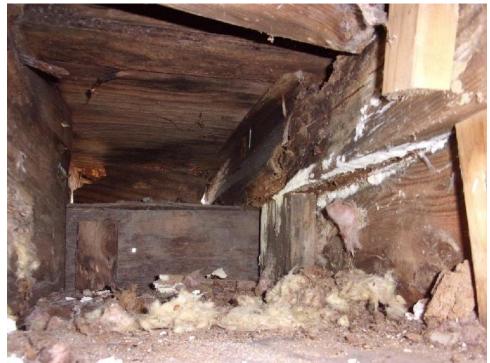

Dear Mr. Sullivan:

Noblin and Associates, LLC (Noblin) has completed a visual evaluation of the wood framed water tower structure at the above referenced property. Our services included site observations and documentation of the existing water tower structure wood floor and wall framing, exterior sheathing, connections, foundation, etc. as part of the on-going rehabilitation/renovation work currently being performed by E. B. Norris & Son Builders (the Contractor). Please reference the below report for background, observations, recommendations based on our observation.

#### **INTRODUCTION**

In accordance with our contract dated February 15, 2019; Noblin has completed a limited review of the water tower structural wood framing, foundation, connections, etc. located at 10 Hyannis Avenue, Hyannis, Massachusetts for Gavin & Sullivan Architects (G&S) of Lowell, Massachusetts. Our consultation services for this Project involved compiling and recording data related to the size, spacing, connection, conditions, etc. of existing wood framed floors and exterior wall framing of the structure as well as existing foundation condition. Included in our evaluation are our field observations, photographic documentation, structural framing and connection conditions, remedial actions and options, and general repair recommendations.

The intent and goals of this evaluation are as follows:

- Review available, relevant, design drawings of the structure.
- Assess the conditions of exposed structural wood floor and wall framing, exterior wall sheathing, sill plates, connections, etc. throughout all levels of the structure. Included in the assessment is noting local and/or global areas of rot, decay, damage, deterioration, etc. to existing framing members and connections (as described below).
- Assess the conditions of gravity and lateral support connections, continuity of gravity and lateral load path (as described below).
- A complete assessment of the condition of the existing structure foundation was not part of this evaluation. Design of repairs/replacement of the existing structure foundation is contracted with a separate engineering firm (i.e. "by others").
- Provide condition assessment via evaluation report.
- Provide remedial actions and options, and general repair recommendations.
- Meet with G&S to review and discuss our findings, if requested.