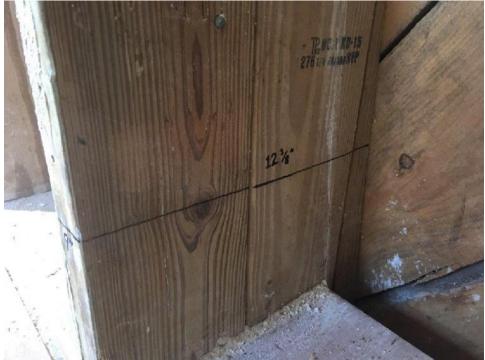

#### BACKGROUND, EVALUATION GOALS AND METHODOLOGY

The existing water tower is a three (3) story, above grade octagonal structure approximately 38 feet in total height originally constructed in circa 1907. It is our understanding that the structure has been registered as a historical building with the local jurisdiction (Town of Barnstable), the Commonwealth of Massachusetts, and the National Register District in November 1987. As a registered historical building, performing rehabilitation and renovation work is subject to different requirements when compared to new construction or performing rehabilitation/renovation of an existing, non-historic registered, structure. Prior to the building's historic registration, there are significant portions that have been framed with modern, dimensional, lumber. Installation of

dimension lumber is evident throughout exterior walls, floor framing, and the exterior wrap-around balcony and reportedly occurred circa 1970's.

Limited original design drawings were available for Noblin's use with this evaluation. A certified set of architectural design drawings prepared by G&S dated August 3, 2018 were provided to Noblin for review and use during the evaluation.

16'-4" diameter

13'-8" diameter

- First Floor:
- Second Floor at bottom of exterior wall: 14'-4" diameter
- Second Floor at top of exterior wall:
- Third Floor: 11'-8" diameter

Based upon our review of the original design drawing, the water tower is constructed via platform framing, also known as western framing, wherein the wall construction at each floor level is independently framed from other levels, above and below a given floor level. For this construction method to attain structural continuity (i.e. continuous load path), walls are framed with vertical

4 FIRST STREET BRIDGEWATER, MA 02324

members (studs) and horizontal plates at the top and bottom of the wall (top plate and sole plate respectively). All vertical and horizontal framing members are fastened together to distribute vertical (gravity) and lateral (wind/seismic) loads to a foundation. The original drawing, provided for Noblin's use, specifies exterior wall framing as follows:

- First Floor: 4"x8" @ 14" on-center
- Second Floor: 4"x8" @ 14" on-center
- Third Floor: 2"x6" (spacing not specified)

A "curved batter" of the exterior wall is noted at the second floor, beginning at the wrap-around balcony, and terminating at a "belt course" approximately three (3) feet below the roof eave. Means for attaining this curved batter is not specified on the original drawing. However, the second-floor wall framing is detailed with an inward cant (tilt) as the wall rises vertically. Framing of exterior walls at the first level and third level are detailed to be vertical studs. Wall top plates are specified as 4" x 8" at the first and second floor, while a 4"x4" top plate is specified at for the third floor, 2'-8" feet above the eave of the dome roof. A 4"x8" sill plate, where the base of the first-floor wall is in contact with the top of the foundation, is specified on the original drawing. However, sole plates at the second and third floor exterior wall framing were not specified, though representation of such plates are indicated on the drawing.