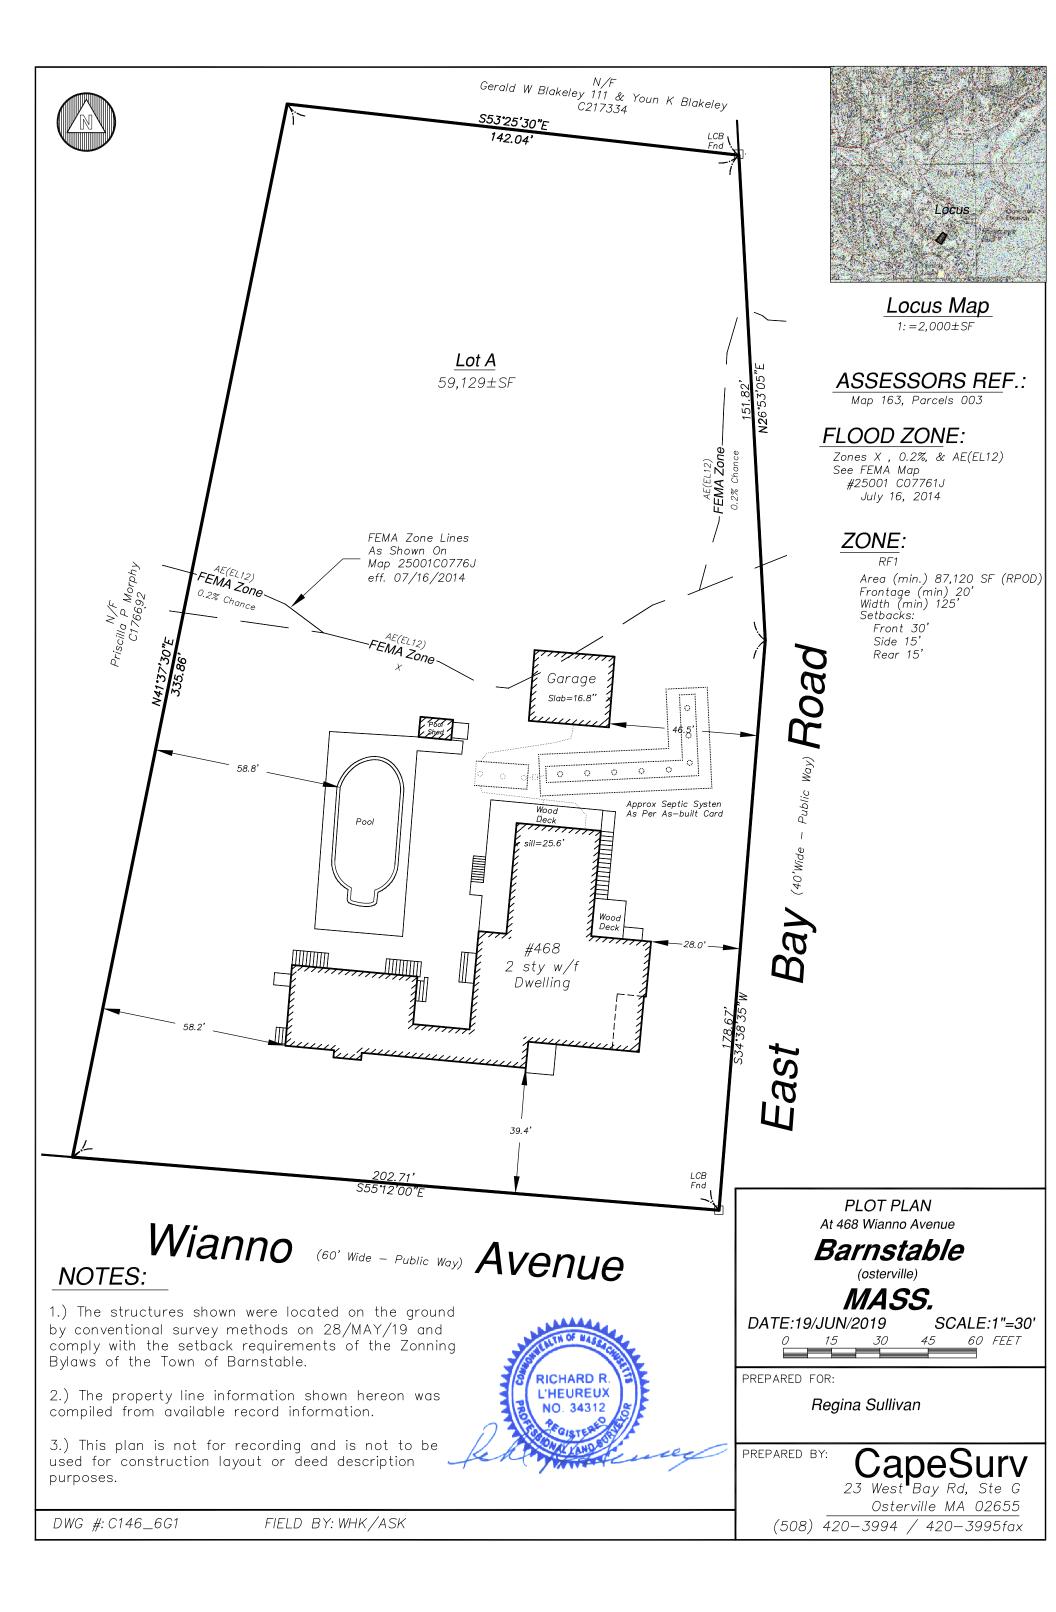

#### BARNSTABLE HISTORICAL COMMISSION – JUNE 16th MEETING MATERIALS Table of Content

- Page 2Hyannis Rotary, LLC, c/o Ford and Ford Attorneys at Law, 10 Hyannis<br/>Avenue, Hyannis Port, Map 287, Parcel 131, GB Holbrook House, built<br/>c.1905, contributing structure in the Hyannis Port Historic District<br/>Partial demolition of the Water Tower remove portions of lower water<br/>tower structure and reconstruct; top section of water tower to be removed<br/>and placed on a newly reconstructed lower portion; remove and replace all<br/>stucco
- Page 47Kaschuluk, Jeffrey, 58 Wianno Avenue, Osterville, Map 141, Parcel<br/>003/000, Watson Adams House, built 1869, inventoried<br/>Partial demolition demolish portions of the structure and relocate<br/>remaining structure
- Page 72Litchfield, William, Trustee; Fortuna Nominee Trust; c/o Sullivan, Regina,<br/>468 Wianno Avenue, Osterville, Map 163, Parcel 003, Granny's Annex, Mrs.<br/>Henry W. Wellington House, built 1874, contributing structure in the<br/>Wianno Historic District<br/>Partial Demolition demolish and reconstruct east elevation steps, construct<br/>new deck and pergola leading from the east elevation entrance to connect<br/>with existing decking on the north elevation; expand existing north and west<br/>elevation decking, including several sets of stairs leading to yard/pool area
- Page 93Cappelucci, David & Colleen, 31 Eel River Road, Osterville, Map 116, Parcel<br/>106, built 1925<br/>Full demolition full demolition of the main structure
- Page 119EBI Consulting Invitation to Comment– EBI Project #6120004909regarding a proposed telecommunications facility installation