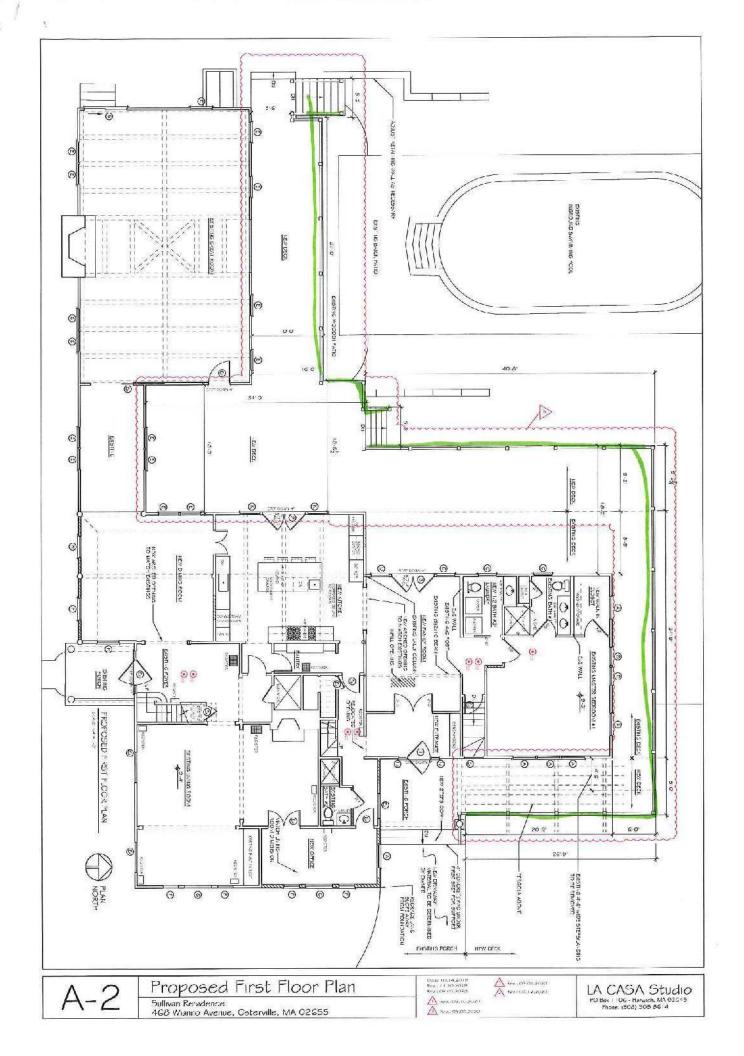

"National Design Specification for Wood Construction (NDS)" including "Design Values for Wood

shall meet the latest U.S. Product Standard PS 1 or APA PRP-108 Performance Standards.

panel edges shall be blocked, unless otherwise noted. Fasten with 8d common nails spaced at 6"o.c. at panel perimeter supported edges and 12"o.c. at interior intermediate supports (field)