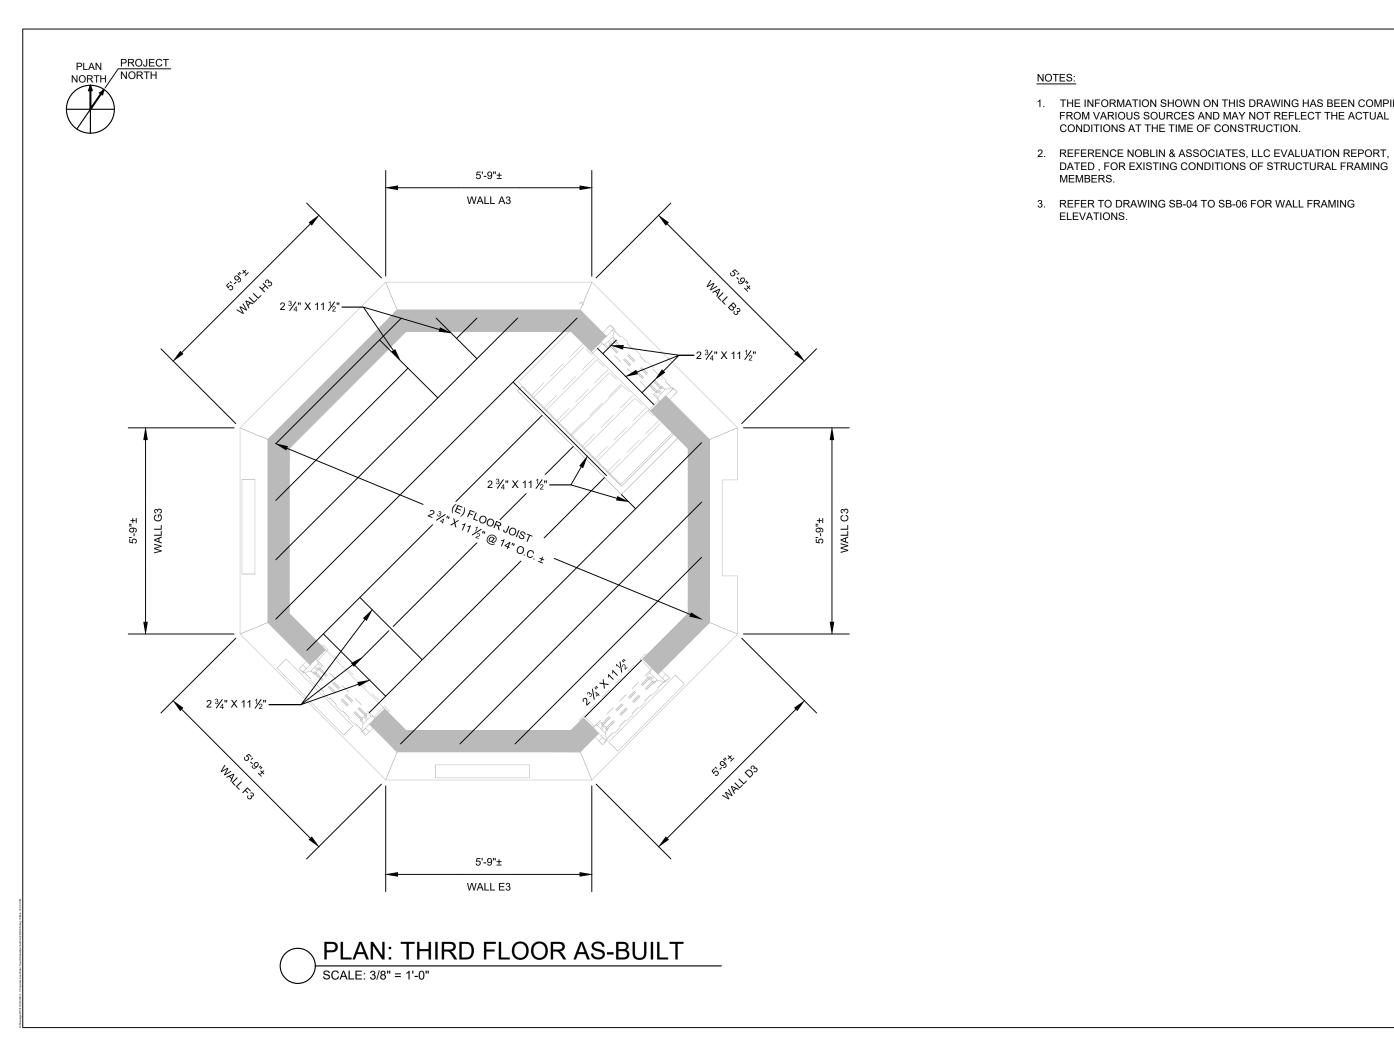

- A8.0 Water Tower North/South
- A8.1 Water Tower East/West
- A9.0 Floor Plans
- N/A Water Tower for Mr. George B Holbrook (original construction drawing dated 10/08/07)

The original design drawing indicates the out-to-out exterior wall dimension of the octagonal structure is different at each floor level. Considering the size of each octagon as the diameter of a circumscribed circle (the sides of an octagon fit within the diameter of a circle), the circumscribed diameter of a circle at each floor level are as follows:

16'-4" diameter

13'-8" diameter

- First Floor:
- Second Floor at bottom of exterior wall: 14'-4" diameter
- Second Floor at top of exterior wall:
- Third Floor: 11'-8" diameter

Based upon our review of the original design drawing, the water tower is constructed via platform framing, also known as western framing, wherein the wall construction at each floor level is independently framed from other levels, above and below a given floor level. For this construction method to attain structural continuity (i.e. continuous load path), walls are framed with vertical

- First Floor: 4"x8" @ 14" on-center
- Second Floor: 4"x8" @ 14" on-center
- Third Floor: 2"x6" (spacing not specified)

A "curved batter" of the exterior wall is noted at the second floor, beginning at the wrap-around balcony, and terminating at a "belt course" approximately three (3) feet below the roof eave. Means for attaining this curved batter is not specified on the original drawing. However, the second-floor wall framing is detailed with an inward cant (tilt) as the wall rises vertically. Framing of exterior walls at the first level and third level are detailed to be vertical studs. Wall top plates are specified as 4" x 8" at the first and second floor, while a 4"x4" top plate is specified at for the third floor, 2'-8" feet above the eave of the dome roof. A 4"x8" sill plate, where the base of the first-floor wall is in contact with the top of the foundation, is specified on the original drawing. However, sole plates at the second and third floor exterior wall framing were not specified, though representation of such plates are indicated on the drawing.

Floor framing at the second and third level is noted to be constructed with wood beams of the same size and spacing; 3" wide by 14" deep spaced at 14" on-center. Drawing plan views at each floor level indicate these beams span in one (1) direction from the northwest to southeast exterior walls. Depth of second floor beams appear to be reduced when extending beyond the exterior first floor wall to support a wrap-around balcony. The amount of reduction to the beam depth is not specified on the original drawing.