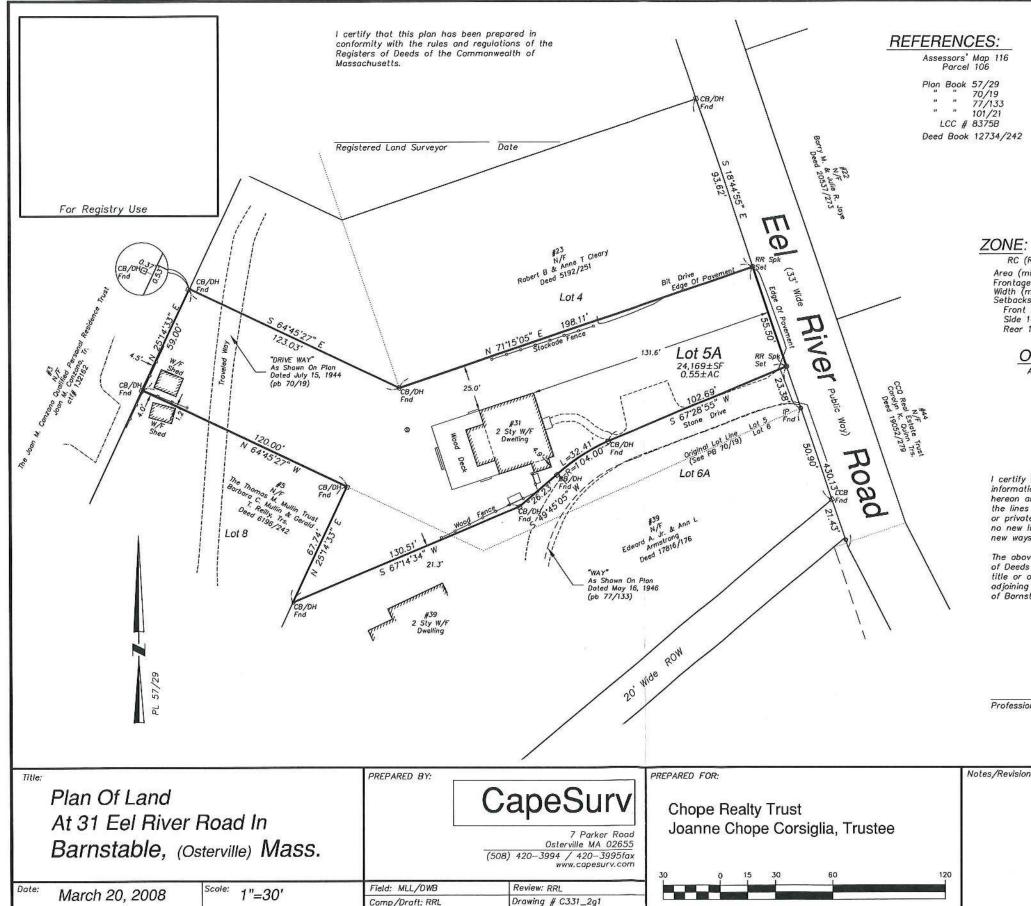

Floor framing at the second and third level is noted to be constructed with wood beams of the same size and spacing; 3" wide by 14" deep spaced at 14" on-center. Drawing plan views at each floor level indicate these beams span in one (1) direction from the northwest to southeast exterior walls. Depth of second floor beams appear to be reduced when extending beyond the exterior first floor wall to support a wrap-around balcony. The amount of reduction to the beam depth is not specified on the original drawing.