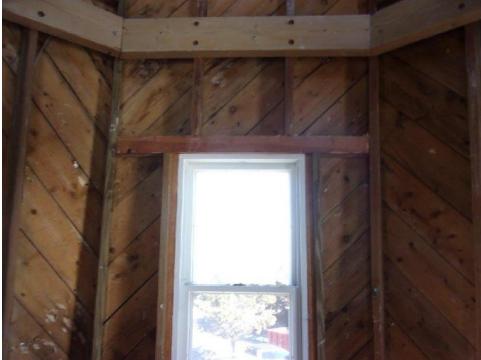

Dear Mr. Sullivan:

Noblin and Associates, LLC (Noblin) has completed a visual evaluation of the wood framed water tower structure at the above referenced property. Our services included site observations and documentation of the existing water tower structure wood floor and wall framing, exterior sheathing, connections, foundation, etc. as part of the on-going rehabilitation/renovation work currently being performed by E. B. Norris & Son Builders (the Contractor). Please reference the below report for background, observations, recommendations based on our observation.

#### **INTRODUCTION**

In accordance with our contract dated February 15, 2019; Noblin has completed a limited review of the water tower structural wood framing, foundation, connections, etc. located at 10 Hyannis Avenue, Hyannis, Massachusetts for Gavin & Sullivan Architects (G&S) of Lowell, Massachusetts. Our consultation services for this Project involved compiling and recording data related to the size, spacing, connection, conditions, etc. of existing wood framed floors and exterior wall framing of the structure as well as existing foundation condition. Included in our evaluation are our field observations, photographic documentation, structural framing and connection conditions, remedial actions and options, and general repair recommendations.

The intent and goals of this evaluation are as follows:

- Review available, relevant, design drawings of the structure.
- Assess the conditions of exposed structural wood floor and wall framing, exterior wall sheathing, sill plates, connections, etc. throughout all levels of the structure. Included in the assessment is noting local and/or global areas of rot, decay, damage, deterioration, etc. to existing framing members and connections (as described below).
- Assess the conditions of gravity and lateral support connections, continuity of gravity and lateral load path (as described below).
- A complete assessment of the condition of the existing structure foundation was not part of this evaluation. Design of repairs/replacement of the existing structure foundation is contracted with a separate engineering firm (i.e. "by others").
- Provide condition assessment via evaluation report.
- Provide remedial actions and options, and general repair recommendations.
- Meet with G&S to review and discuss our findings, if requested.