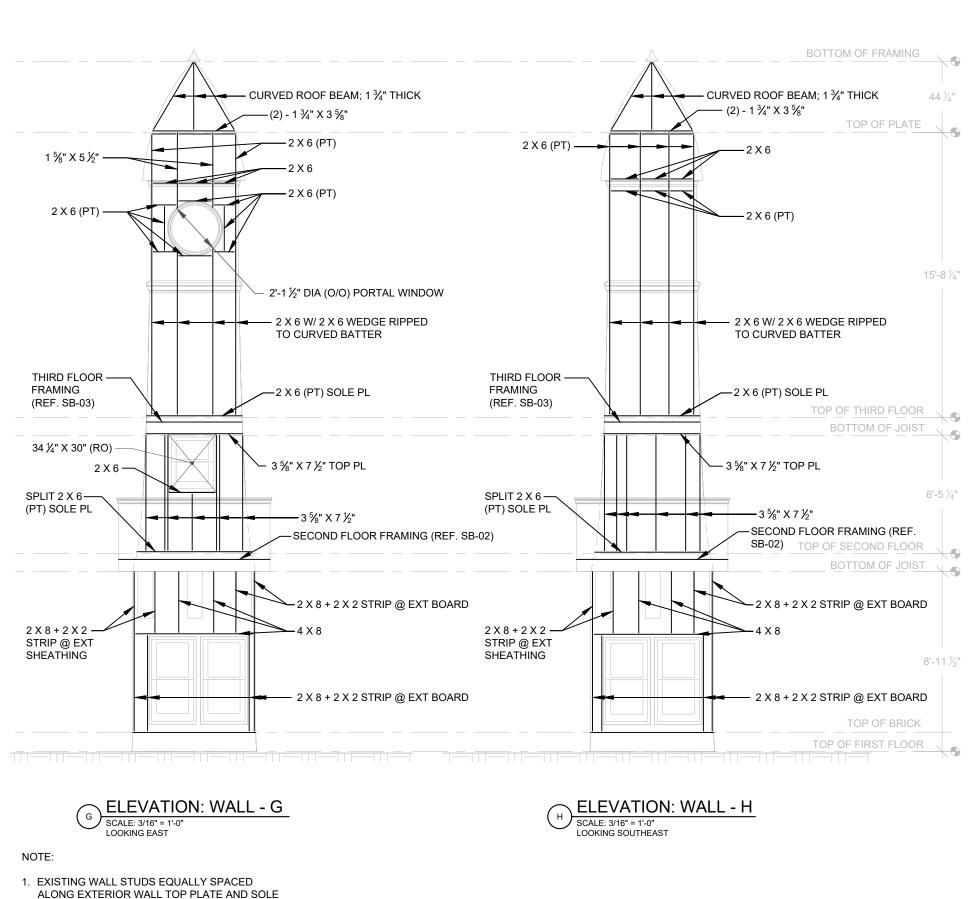

- First Floor: 4"x8" @ 14" on-center
- Second Floor: 4"x8" @ 14" on-center
- Third Floor: 2"x6" (spacing not specified)

A "curved batter" of the exterior wall is noted at the second floor, beginning at the wrap-around balcony, and terminating at a "belt course" approximately three (3) feet below the roof eave. Means for attaining this curved batter is not specified on the original drawing. However, the second-floor wall framing is detailed with an inward cant (tilt) as the wall rises vertically. Framing of exterior walls at the first level and third level are detailed to be vertical studs. Wall top plates are specified as 4" x 8" at the first and second floor, while a 4"x4" top plate is specified at for the third floor, 2'-8" feet above the eave of the dome roof. A 4"x8" sill plate, where the base of the first-floor wall is in contact with the top of the foundation, is specified on the original drawing. However, sole plates at the second and third floor exterior wall framing were not specified, though representation of such plates are indicated on the drawing.

Capping the water tower is a domed roof with a varying curve (i.e. the radius of the curve does not remain constant). The original drawing does not indicate the framing member sizes that the roof curve is to be constructed of, sheathing or board type to be installed on the exterior, or a weather proof covering to be installed between the covering and shingles (originally specified; currently covered with asphalt shingles). The drawing indicates termination of the dome roof with a nine (9) inch wide eave 2'-8" below the third-floor top plate.

Floor framing at the second and third level is noted to be constructed with wood beams of the same size and spacing; 3" wide by 14" deep spaced at 14" on-center. Drawing plan views at each floor level indicate these beams span in one (1) direction from the northwest to southeast exterior walls. Depth of second floor beams appear to be reduced when extending beyond the exterior first floor wall to support a wrap-around balcony. The amount of reduction to the beam depth is not specified on the original drawing.