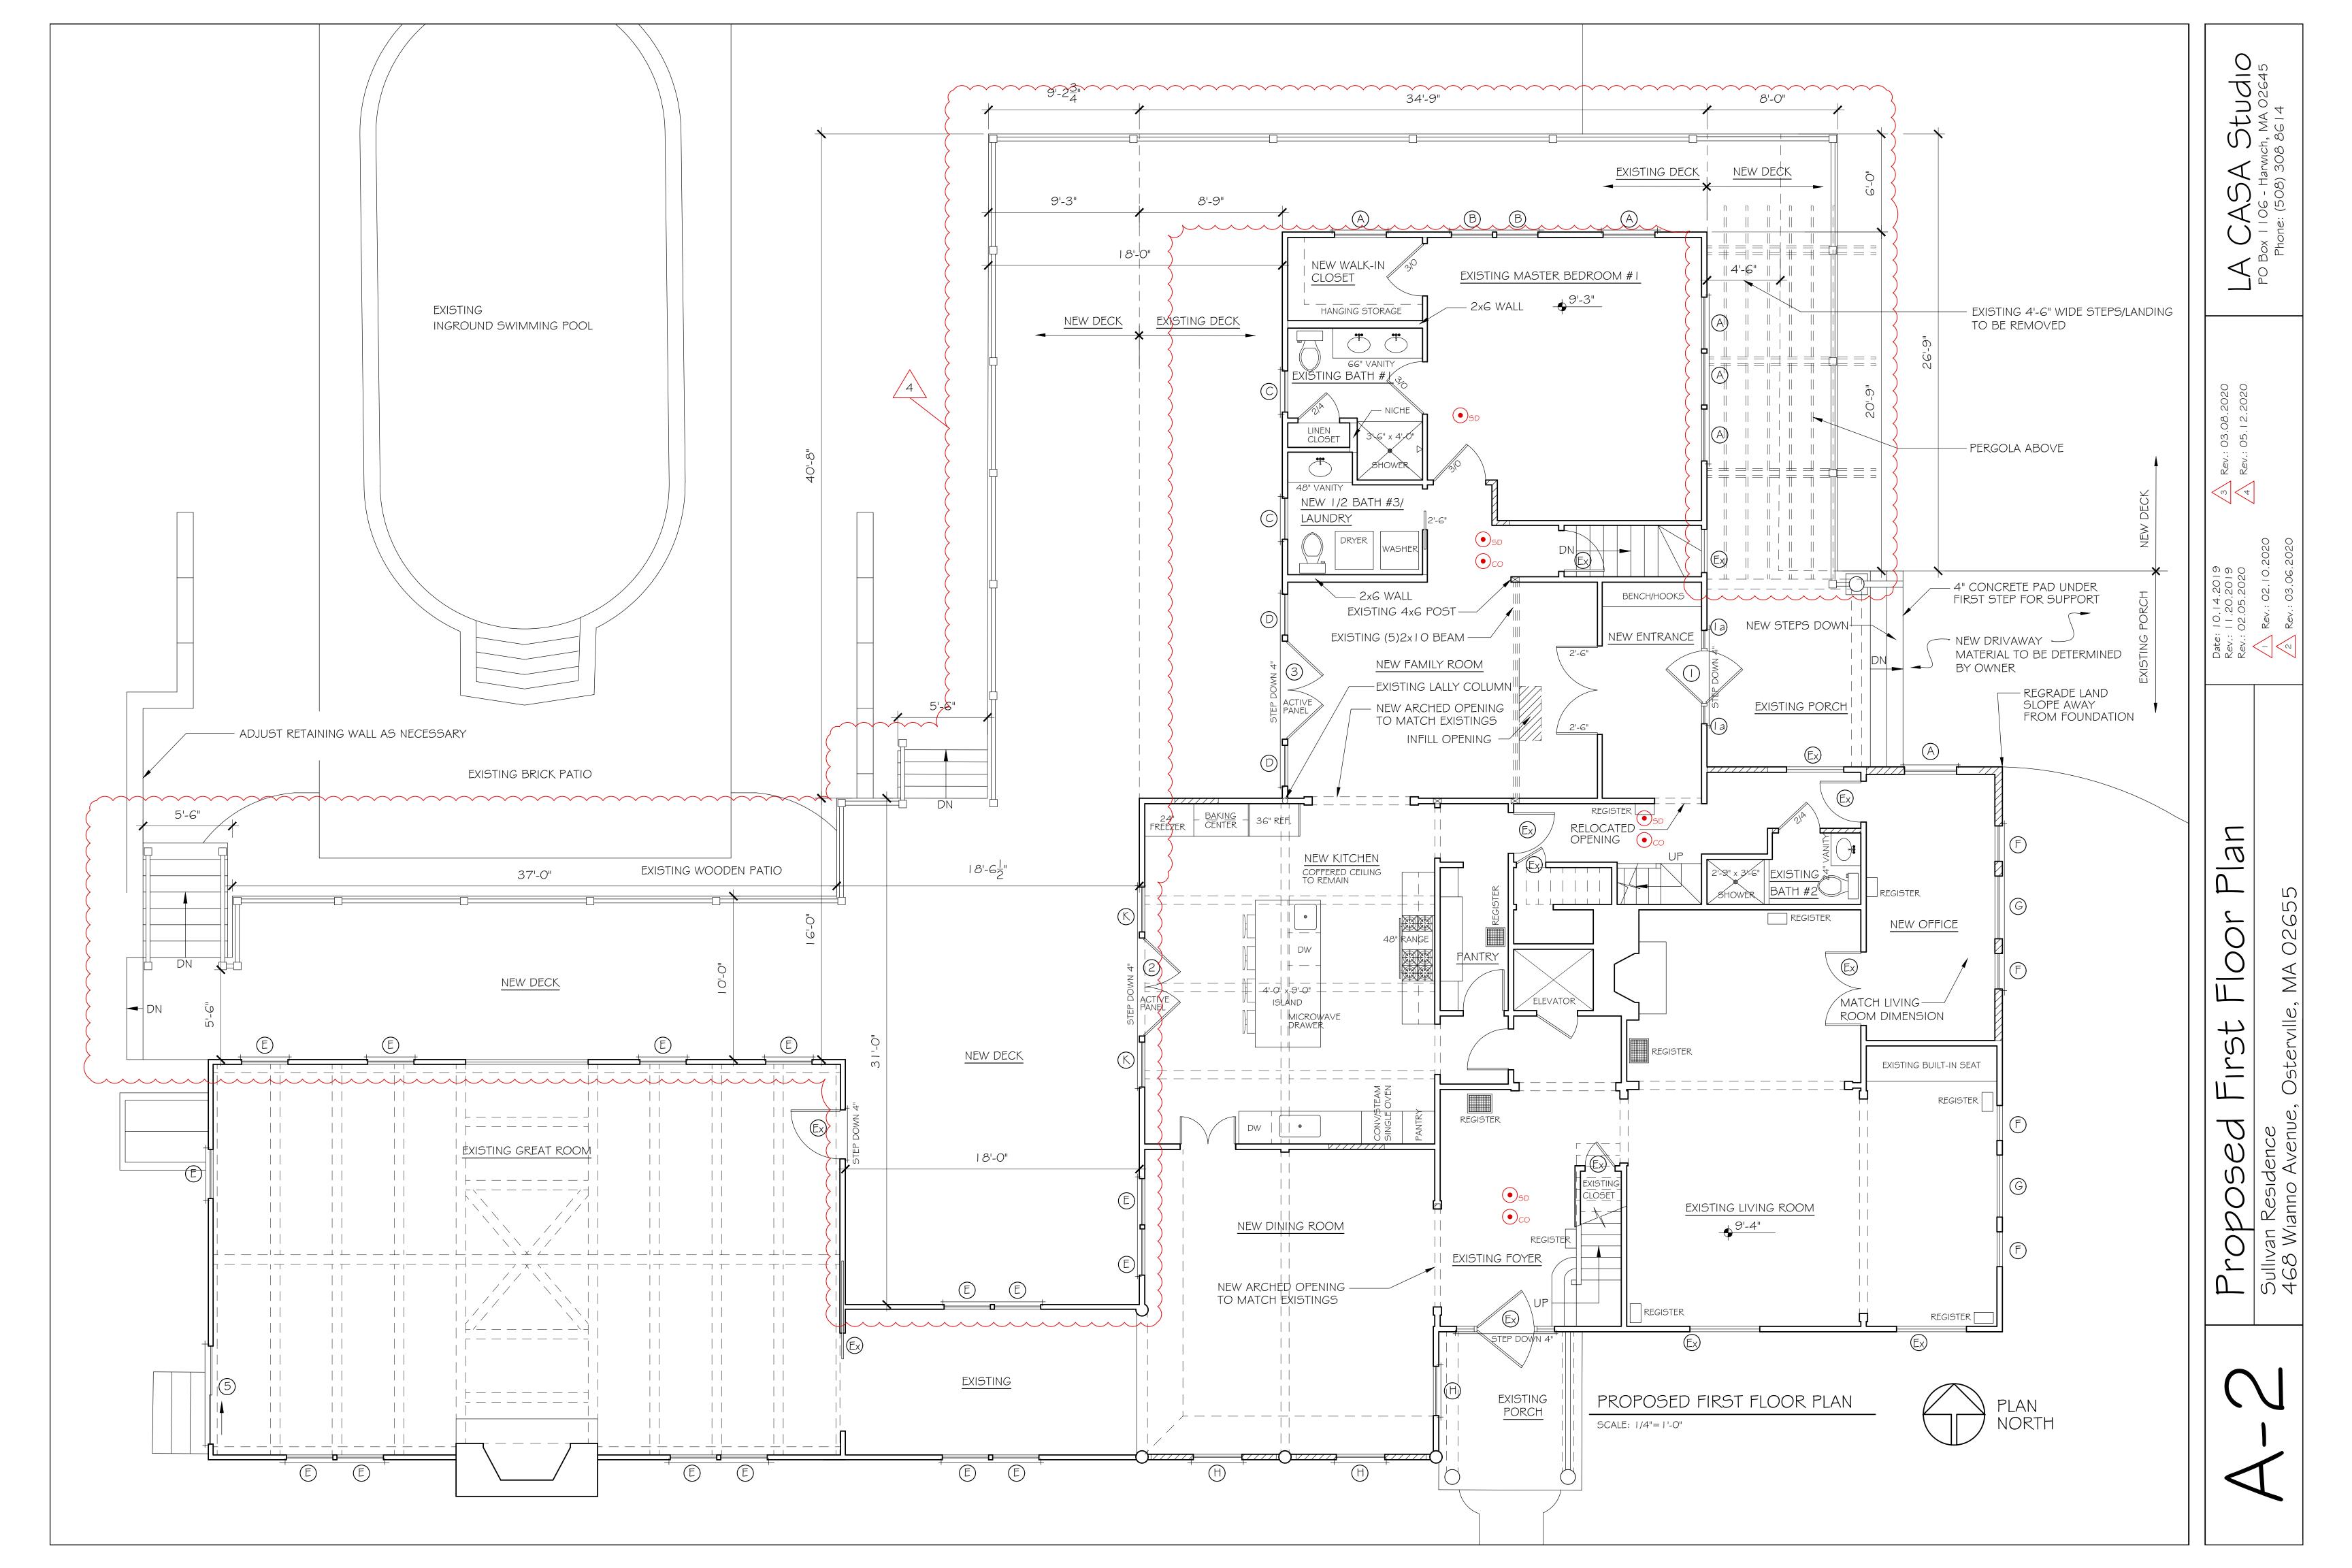

#### BARNSTABLE HISTORICAL COMMISSION – JUNE 16th MEETING MATERIALS Table of Content

- Page 2Hyannis Rotary, LLC, c/o Ford and Ford Attorneys at Law, 10 Hyannis<br/>Avenue, Hyannis Port, Map 287, Parcel 131, GB Holbrook House, built<br/>c.1905, contributing structure in the Hyannis Port Historic District<br/>Partial demolition of the Water Tower remove portions of lower water<br/>tower structure and reconstruct; top section of water tower to be removed<br/>and placed on a newly reconstructed lower portion; remove and replace all<br/>stucco
- Page 47Kaschuluk, Jeffrey, 58 Wianno Avenue, Osterville, Map 141, Parcel<br/>003/000, Watson Adams House, built 1869, inventoried<br/>Partial demolition demolish portions of the structure and relocate<br/>remaining structure
- Page 72Litchfield, William, Trustee; Fortuna Nominee Trust; c/o Sullivan, Regina,<br/>468 Wianno Avenue, Osterville, Map 163, Parcel 003, Granny's Annex, Mrs.<br/>Henry W. Wellington House, built 1874, contributing structure in the<br/>Wianno Historic District<br/>Partial Demolition demolish and reconstruct east elevation steps, construct<br/>new deck and pergola leading from the east elevation entrance to connect<br/>with existing decking on the north elevation; expand existing north and west<br/>elevation decking, including several sets of stairs leading to yard/pool area
- Page 93Cappelucci, David & Colleen, 31 Eel River Road, Osterville, Map 116, Parcel<br/>106, built 1925<br/>Full demolition full demolition of the main structure
- Page 119EBI Consulting Invitation to Comment– EBI Project #6120004909regarding a proposed telecommunications facility installation