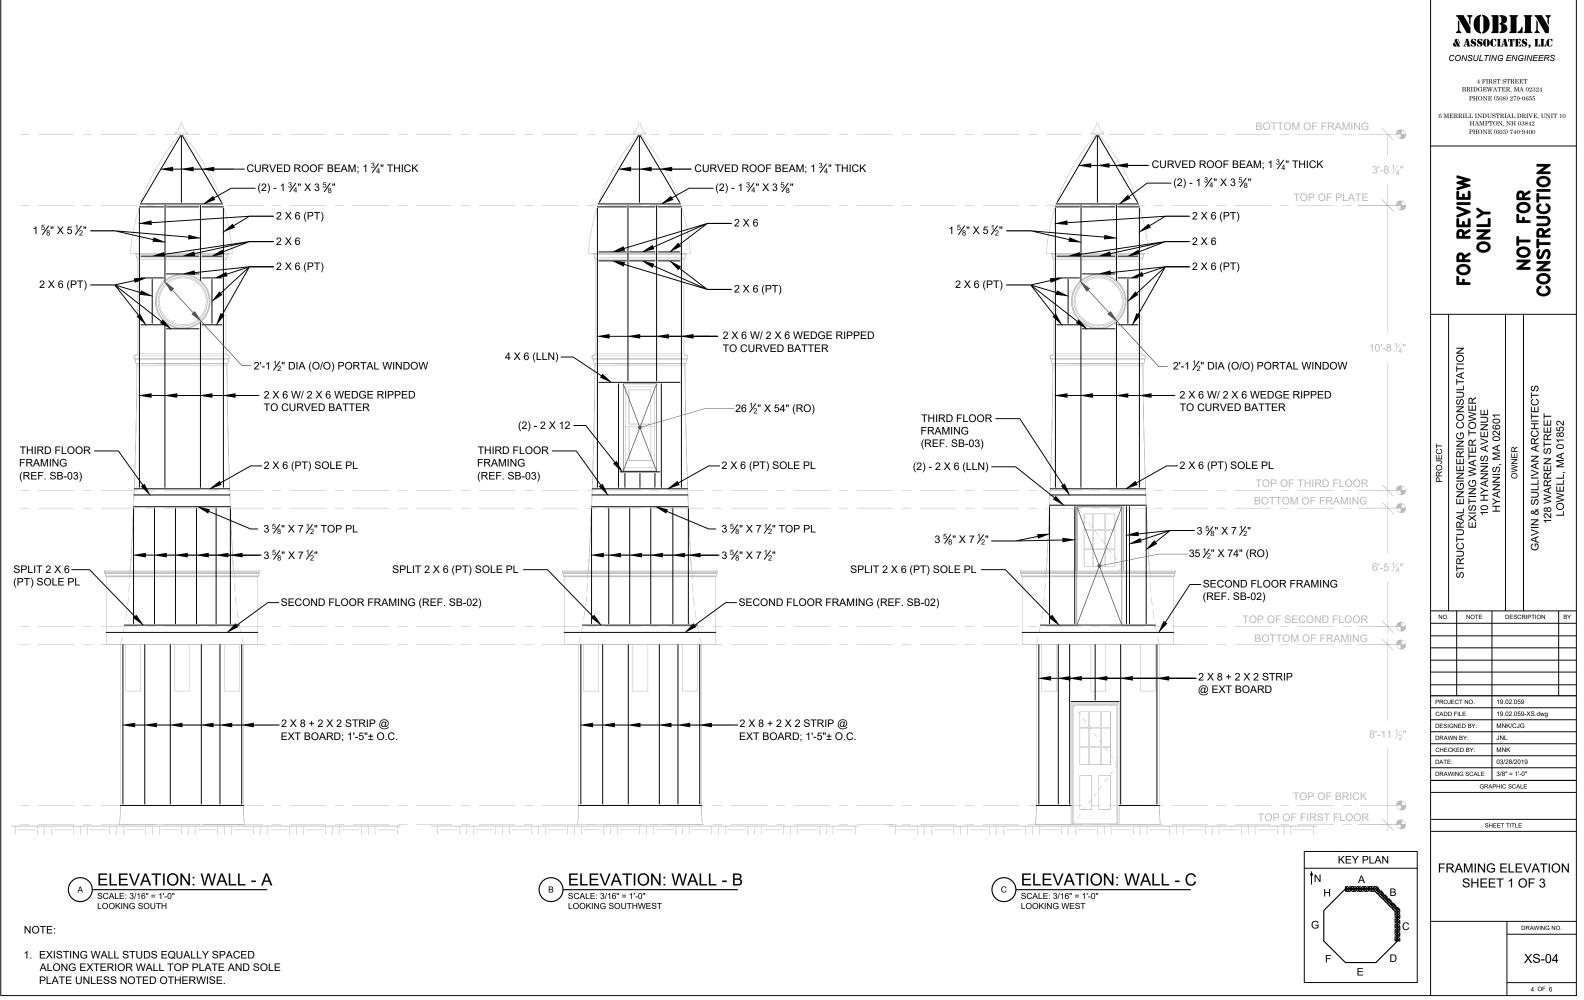

- First Floor: 4"x8" @ 14" on-center
- Second Floor: 4"x8" @ 14" on-center
- Third Floor: 2"x6" (spacing not specified)

A "curved batter" of the exterior wall is noted at the second floor, beginning at the wrap-around balcony, and terminating at a "belt course" approximately three (3) feet below the roof eave. Means for attaining this curved batter is not specified on the original drawing. However, the second-floor wall framing is detailed with an inward cant (tilt) as the wall rises vertically. Framing of exterior walls at the first level and third level are detailed to be vertical studs. Wall top plates are specified as 4" x 8" at the first and second floor, while a 4"x4" top plate is specified at for the third floor, 2'-8" feet above the eave of the dome roof. A 4"x8" sill plate, where the base of the first-floor wall is in contact with the top of the foundation, is specified on the original drawing. However, sole plates at the second and third floor exterior wall framing were not specified, though representation of such plates are indicated on the drawing.

Capping the water tower is a domed roof with a varying curve (i.e. the radius of the curve does not remain constant). The original drawing does not indicate the framing member sizes that the roof curve is to be constructed of, sheathing or board type to be installed on the exterior, or a weather proof covering to be installed between the covering and shingles (originally specified; currently covered with asphalt shingles). The drawing indicates termination of the dome roof with a nine (9) inch wide eave 2'-8" below the third-floor top plate.

Floor framing at the second and third level is noted to be constructed with wood beams of the same size and spacing; 3" wide by 14" deep spaced at 14" on-center. Drawing plan views at each floor level indicate these beams span in one (1) direction from the northwest to southeast exterior walls. Depth of second floor beams appear to be reduced when extending beyond the exterior first floor wall to support a wrap-around balcony. The amount of reduction to the beam depth is not specified on the original drawing.