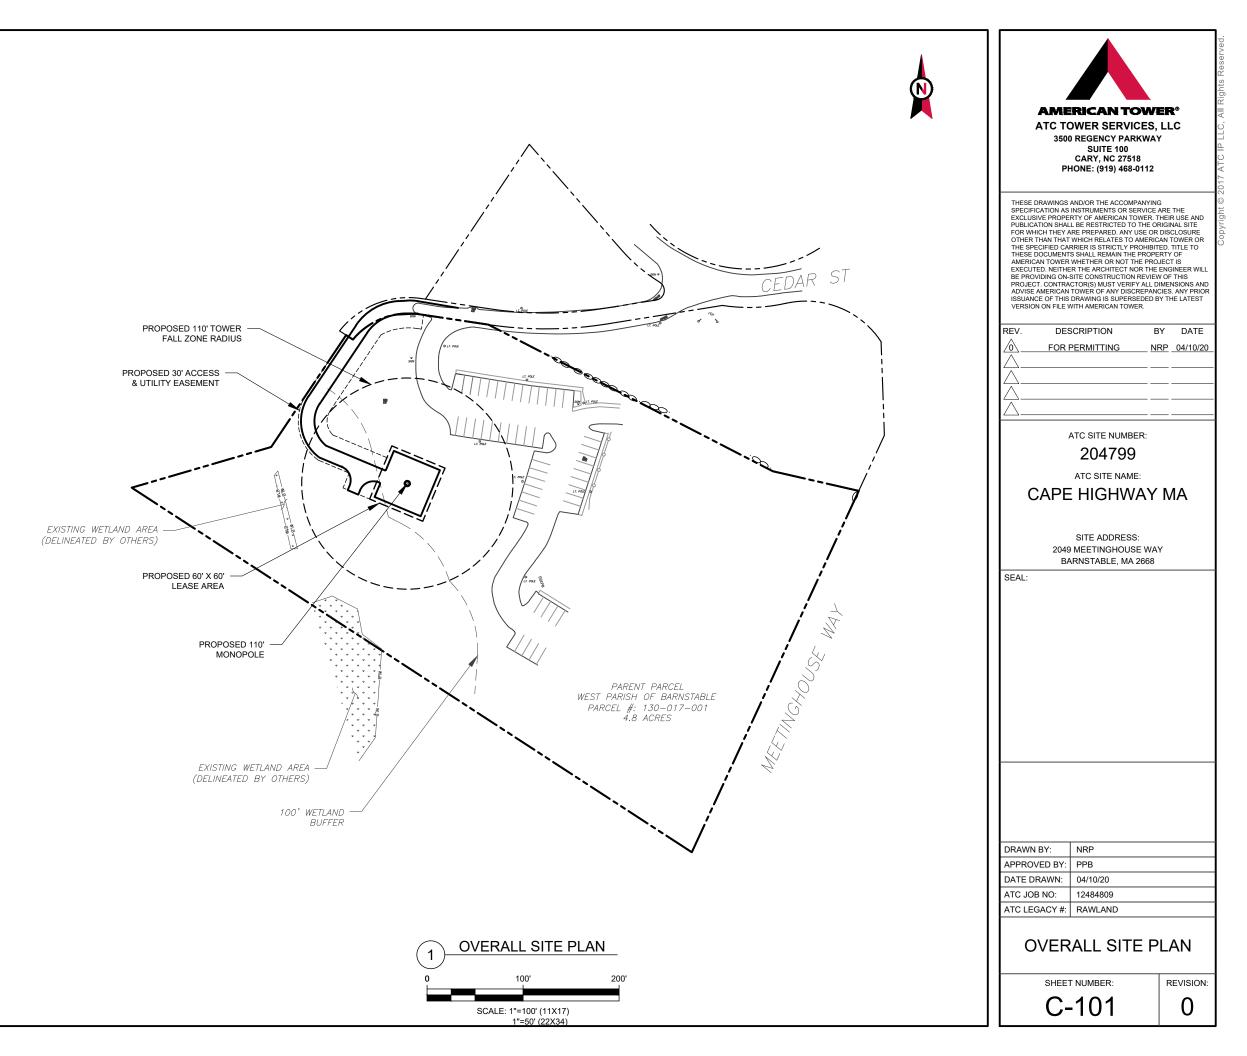

#### BARNSTABLE HISTORICAL COMMISSION – JUNE 16th MEETING MATERIALS Table of Content

- Page 2Hyannis Rotary, LLC, c/o Ford and Ford Attorneys at Law, 10 Hyannis<br/>Avenue, Hyannis Port, Map 287, Parcel 131, GB Holbrook House, built<br/>c.1905, contributing structure in the Hyannis Port Historic District<br/>Partial demolition of the Water Tower remove portions of lower water<br/>tower structure and reconstruct; top section of water tower to be removed<br/>and placed on a newly reconstructed lower portion; remove and replace all<br/>stucco
- Page 47Kaschuluk, Jeffrey, 58 Wianno Avenue, Osterville, Map 141, Parcel<br/>003/000, Watson Adams House, built 1869, inventoried<br/>Partial demolition demolish portions of the structure and relocate<br/>remaining structure
- Page 72Litchfield, William, Trustee; Fortuna Nominee Trust; c/o Sullivan, Regina,<br/>468 Wianno Avenue, Osterville, Map 163, Parcel 003, Granny's Annex, Mrs.<br/>Henry W. Wellington House, built 1874, contributing structure in the<br/>Wianno Historic District<br/>Partial Demolition demolish and reconstruct east elevation steps, construct<br/>new deck and pergola leading from the east elevation entrance to connect<br/>with existing decking on the north elevation; expand existing north and west<br/>elevation decking, including several sets of stairs leading to yard/pool area
- Page 93Cappelucci, David & Colleen, 31 Eel River Road, Osterville, Map 116, Parcel<br/>106, built 1925<br/>Full demolition full demolition of the main structure
- Page 119EBI Consulting Invitation to Comment– EBI Project #6120004909regarding a proposed telecommunications facility installation