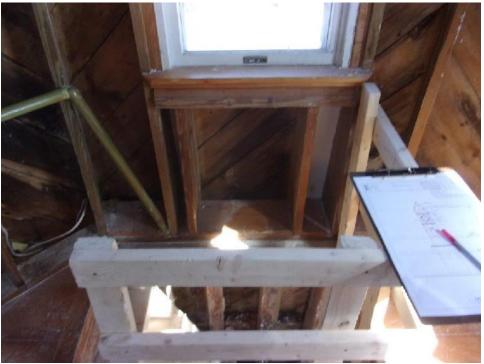

Dear Mr. Sullivan:

Noblin and Associates, LLC (Noblin) has completed a visual evaluation of the wood framed water tower structure at the above referenced property. Our services included site observations and documentation of the existing water tower structure wood floor and wall framing, exterior sheathing, connections, foundation, etc. as part of the on-going rehabilitation/renovation work currently being performed by E. B. Norris & Son Builders (the Contractor). Please reference the below report for background, observations, recommendations based on our observation.

#### **INTRODUCTION**

In accordance with our contract dated February 15, 2019; Noblin has completed a limited review of the water tower structural wood framing, foundation, connections, etc. located at 10 Hyannis Avenue, Hyannis, Massachusetts for Gavin & Sullivan Architects (G&S) of Lowell, Massachusetts. Our consultation services for this Project involved compiling and recording data related to the size, spacing, connection, conditions, etc. of existing wood framed floors and exterior wall framing of the structure as well as existing foundation condition. Included in our evaluation are our field observations, photographic documentation, structural framing and connection conditions, remedial actions and options, and general repair recommendations.

The intent and goals of this evaluation are as follows:

- Review available, relevant, design drawings of the structure.
- Assess the conditions of exposed structural wood floor and wall framing, exterior wall sheathing, sill plates, connections, etc. throughout all levels of the structure. Included in the assessment is noting local and/or global areas of rot, decay, damage, deterioration, etc. to existing framing members and connections (as described below).
- Assess the conditions of gravity and lateral support connections, continuity of gravity and lateral load path (as described below).
- A complete assessment of the condition of the existing structure foundation was not part of this evaluation. Design of repairs/replacement of the existing structure foundation is contracted with a separate engineering firm (i.e. "by others").
- Provide condition assessment via evaluation report.
- Provide remedial actions and options, and general repair recommendations.
- Meet with G&S to review and discuss our findings, if requested.