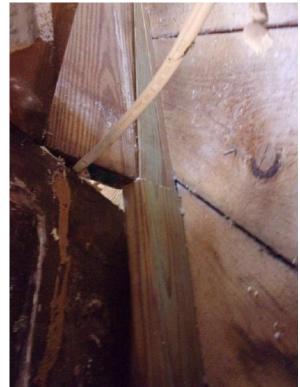

#### **INTRODUCTION**

In accordance with our contract dated February 15, 2019; Noblin has completed a limited review of the water tower structural wood framing, foundation, connections, etc. located at 10 Hyannis Avenue, Hyannis, Massachusetts for Gavin & Sullivan Architects (G&S) of Lowell, Massachusetts. Our consultation services for this Project involved compiling and recording data related to the size, spacing, connection, conditions, etc. of existing wood framed floors and exterior wall framing of the structure as well as existing foundation condition. Included in our evaluation are our field observations, photographic documentation, structural framing and connection conditions, remedial actions and options, and general repair recommendations.

The intent and goals of this evaluation are as follows:

- Review available, relevant, design drawings of the structure.
- Assess the conditions of exposed structural wood floor and wall framing, exterior wall sheathing, sill plates, connections, etc. throughout all levels of the structure. Included in the assessment is noting local and/or global areas of rot, decay, damage, deterioration, etc. to existing framing members and connections (as described below).
- Assess the conditions of gravity and lateral support connections, continuity of gravity and lateral load path (as described below).
- A complete assessment of the condition of the existing structure foundation was not part of this evaluation. Design of repairs/replacement of the existing structure foundation is contracted with a separate engineering firm (i.e. "by others").
- Provide condition assessment via evaluation report.
- Provide remedial actions and options, and general repair recommendations.
- Meet with G&S to review and discuss our findings, if requested.