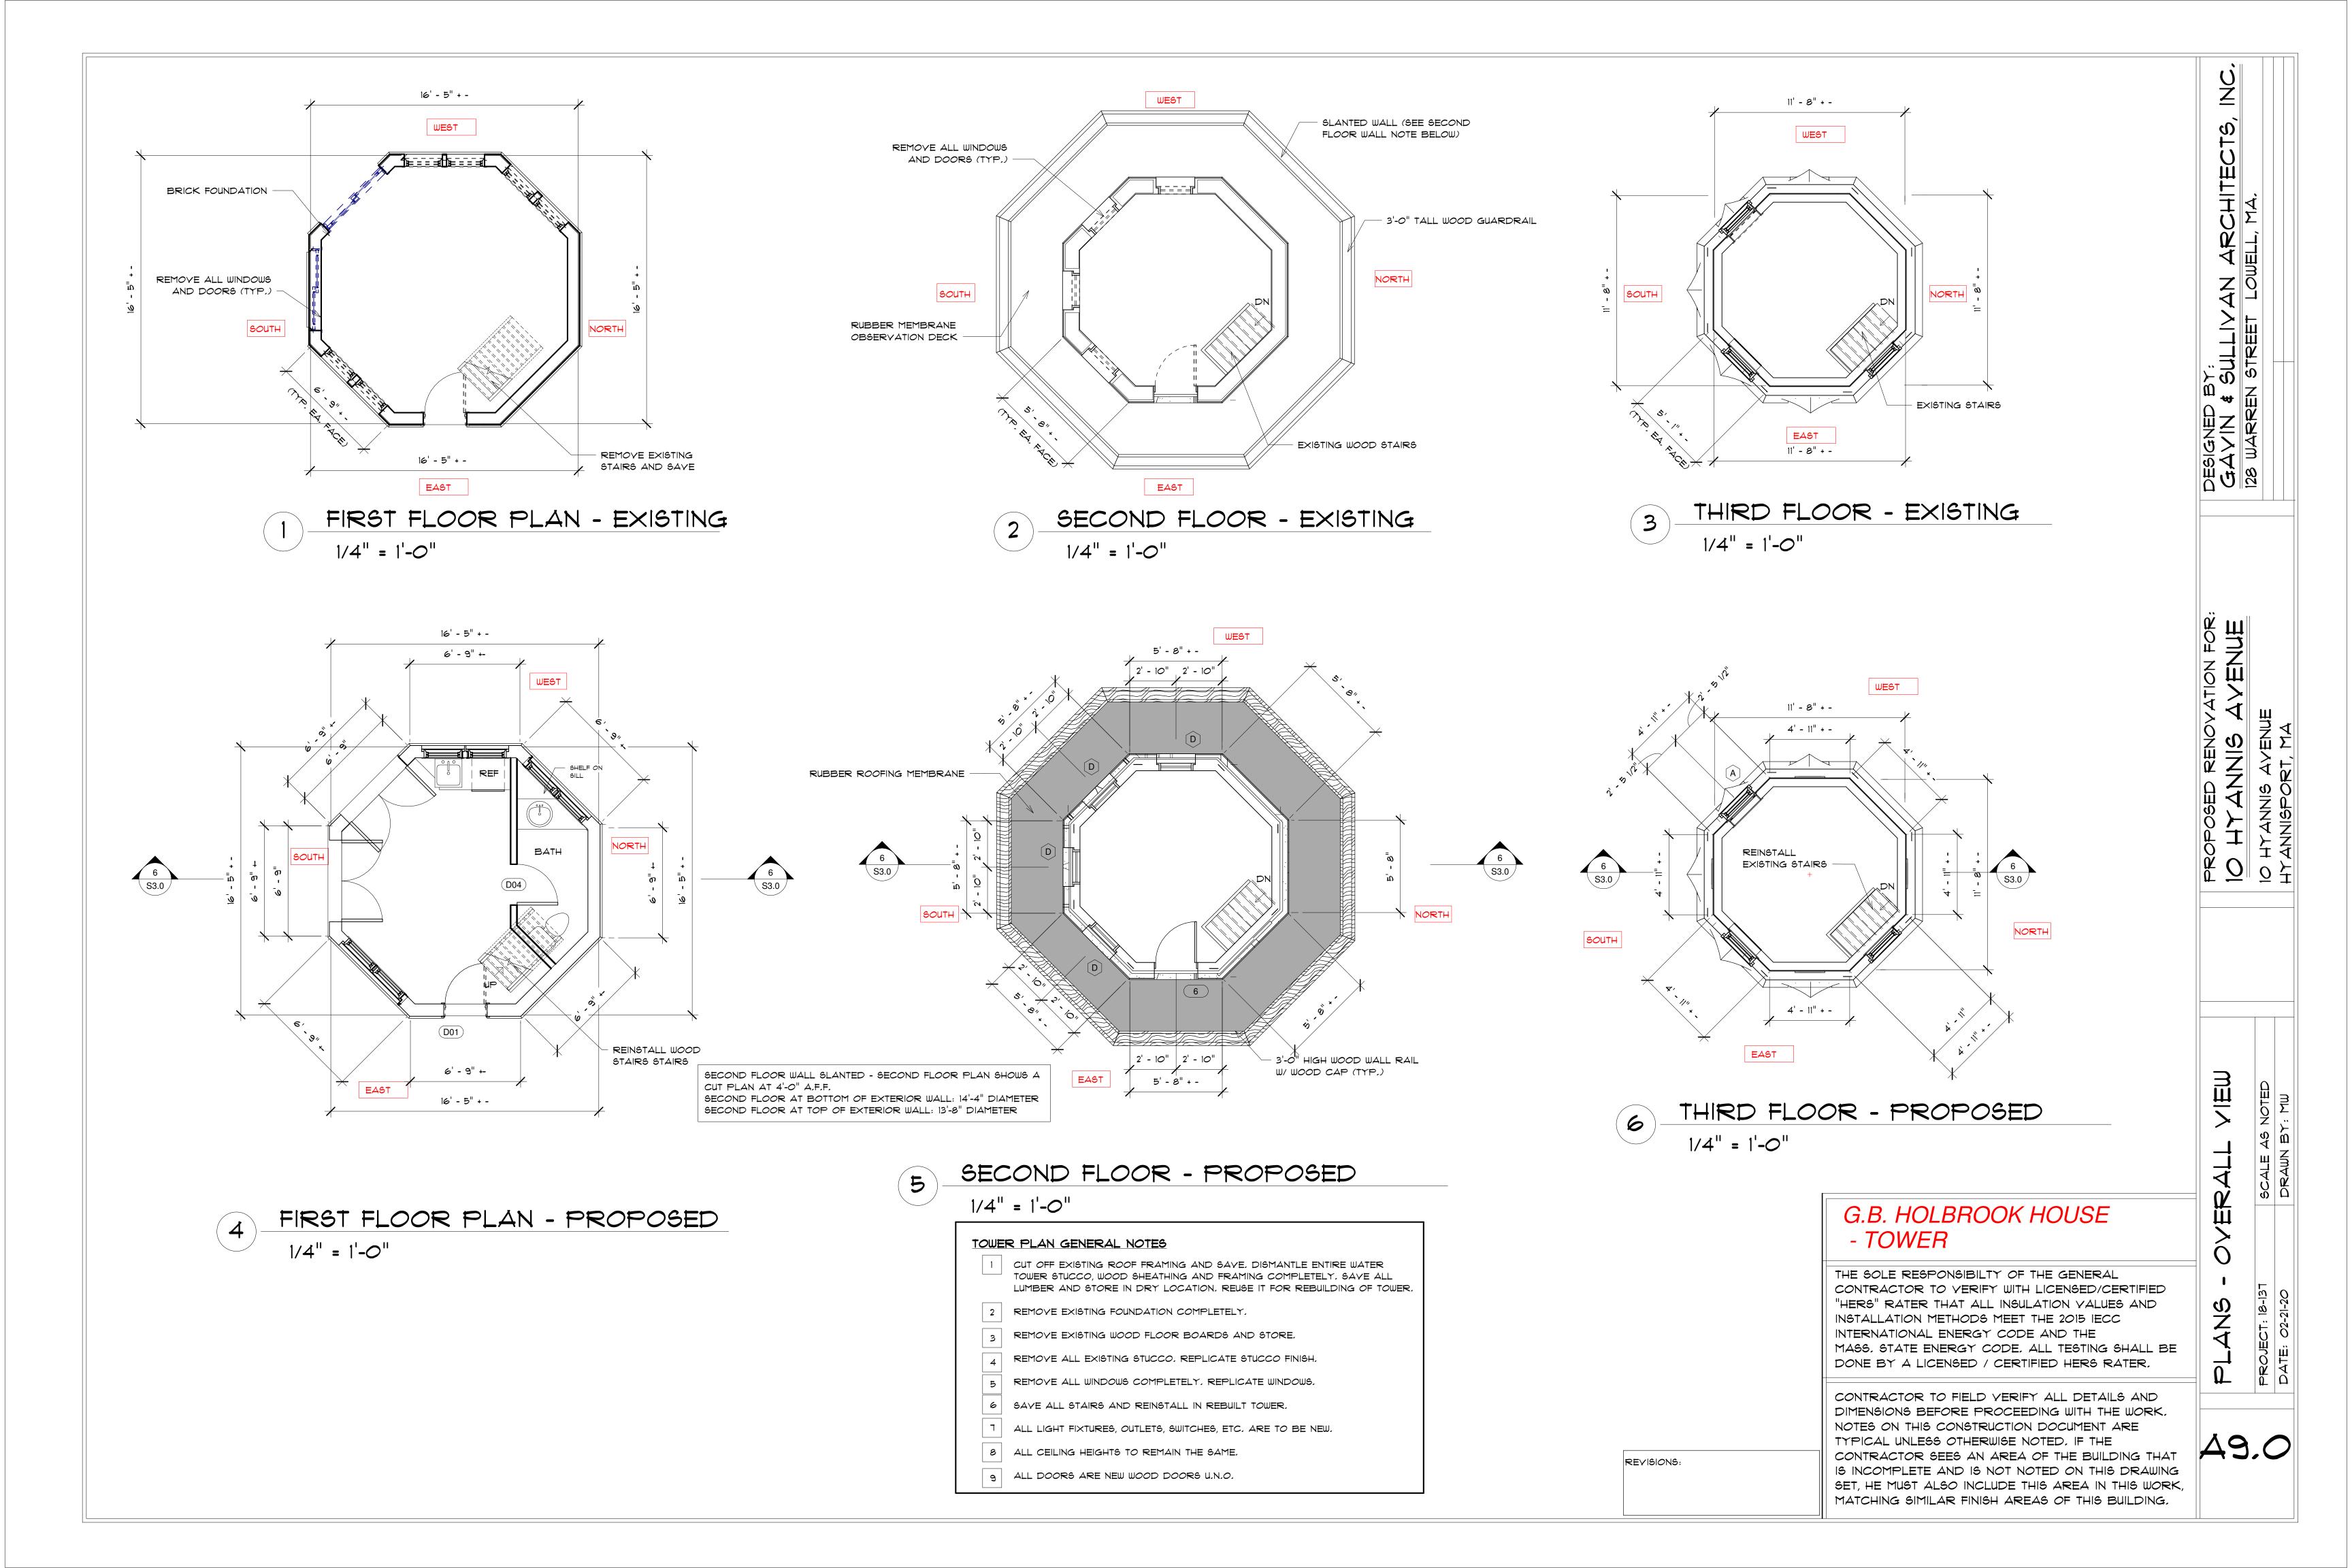

- A8.0 Water Tower North/South
- A8.1 Water Tower East/West
- A9.0 Floor Plans
- N/A Water Tower for Mr. George B Holbrook (original construction drawing dated 10/08/07)

The original design drawing indicates the out-to-out exterior wall dimension of the octagonal structure is different at each floor level. Considering the size of each octagon as the diameter of a circumscribed circle (the sides of an octagon fit within the diameter of a circle), the circumscribed diameter of a circle at each floor level are as follows:

16'-4" diameter

13'-8" diameter

- First Floor:
- Second Floor at bottom of exterior wall: 14'-4" diameter
- Second Floor at top of exterior wall:
- Third Floor: 11'-8" diameter

Based upon our review of the original design drawing, the water tower is constructed via platform framing, also known as western framing, wherein the wall construction at each floor level is independently framed from other levels, above and below a given floor level. For this construction method to attain structural continuity (i.e. continuous load path), walls are framed with vertical

4 FIRST STREET BRIDGEWATER, MA 02324

members (studs) and horizontal plates at the top and bottom of the wall (top plate and sole plate respectively). All vertical and horizontal framing members are fastened together to distribute vertical (gravity) and lateral (wind/seismic) loads to a foundation. The original drawing, provided for Noblin's use, specifies exterior wall framing as follows:

- First Floor: 4"x8" @ 14" on-center
- Second Floor: 4"x8" @ 14" on-center
- Third Floor: 2"x6" (spacing not specified)

A "curved batter" of the exterior wall is noted at the second floor, beginning at the wrap-around balcony, and terminating at a "belt course" approximately three (3) feet below the roof eave. Means for attaining this curved batter is not specified on the original drawing. However, the second-floor wall framing is detailed with an inward cant (tilt) as the wall rises vertically. Framing of exterior walls at the first level and third level are detailed to be vertical studs. Wall top plates are specified as 4" x 8" at the first and second floor, while a 4"x4" top plate is specified at for the third floor, 2'-8" feet above the eave of the dome roof. A 4"x8" sill plate, where the base of the first-floor wall is in contact with the top of the foundation, is specified on the original drawing. However, sole plates at the second and third floor exterior wall framing were not specified, though representation of such plates are indicated on the drawing.