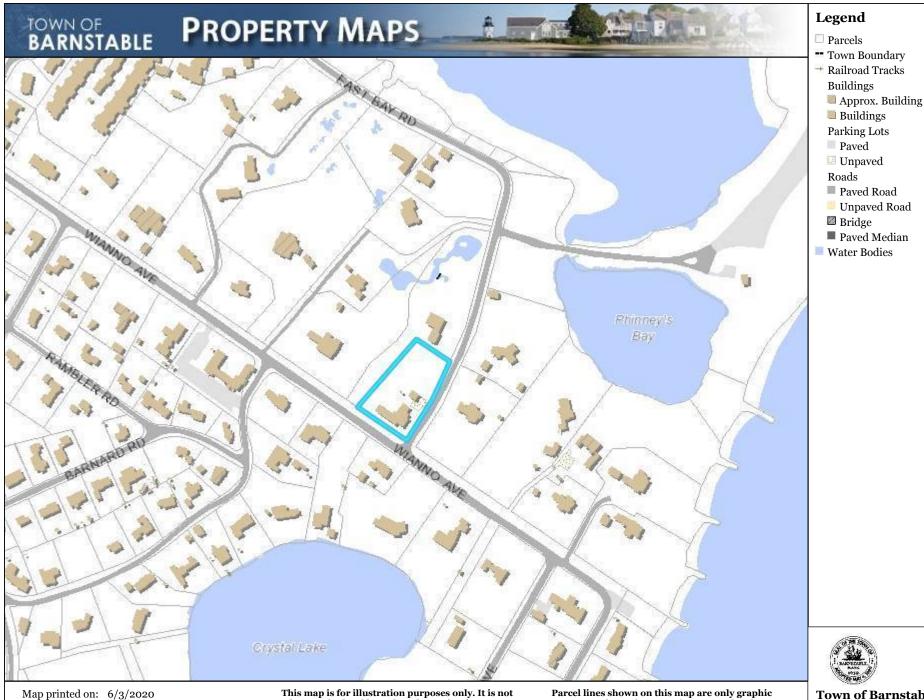

#### BARNSTABLE HISTORICAL COMMISSION – JUNE 16th MEETING MATERIALS Table of Content

- Page 2Hyannis Rotary, LLC, c/o Ford and Ford Attorneys at Law, 10 Hyannis<br/>Avenue, Hyannis Port, Map 287, Parcel 131, GB Holbrook House, built<br/>c.1905, contributing structure in the Hyannis Port Historic District<br/>Partial demolition of the Water Tower remove portions of lower water<br/>tower structure and reconstruct; top section of water tower to be removed<br/>and placed on a newly reconstructed lower portion; remove and replace all<br/>stucco
- Page 47Kaschuluk, Jeffrey, 58 Wianno Avenue, Osterville, Map 141, Parcel<br/>003/000, Watson Adams House, built 1869, inventoried<br/>Partial demolition demolish portions of the structure and relocate<br/>remaining structure
- Page 72Litchfield, William, Trustee; Fortuna Nominee Trust; c/o Sullivan, Regina,<br/>468 Wianno Avenue, Osterville, Map 163, Parcel 003, Granny's Annex, Mrs.<br/>Henry W. Wellington House, built 1874, contributing structure in the<br/>Wianno Historic District<br/>Partial Demolition demolish and reconstruct east elevation steps, construct<br/>new deck and pergola leading from the east elevation entrance to connect<br/>with existing decking on the north elevation; expand existing north and west<br/>elevation decking, including several sets of stairs leading to yard/pool area
- Page 93Cappelucci, David & Colleen, 31 Eel River Road, Osterville, Map 116, Parcel<br/>106, built 1925<br/>Full demolition full demolition of the main structure
- Page 119EBI Consulting Invitation to Comment– EBI Project #6120004909regarding a proposed telecommunications facility installation