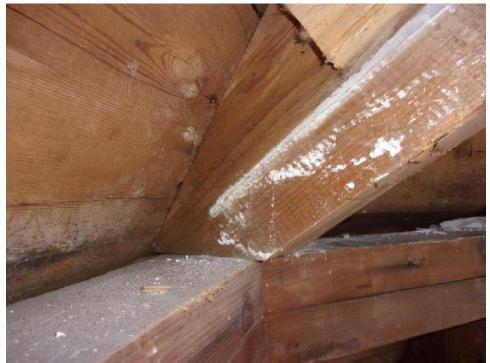

Dear Mr. Sullivan:

Noblin and Associates, LLC (Noblin) has completed a visual evaluation of the wood framed water tower structure at the above referenced property. Our services included site observations and documentation of the existing water tower structure wood floor and wall framing, exterior sheathing, connections, foundation, etc. as part of the on-going rehabilitation/renovation work currently being performed by E. B. Norris & Son Builders (the Contractor). Please reference the below report for background, observations, recommendations based on our observation.

#### **INTRODUCTION**

In accordance with our contract dated February 15, 2019; Noblin has completed a limited review of the water tower structural wood framing, foundation, connections, etc. located at 10 Hyannis Avenue, Hyannis, Massachusetts for Gavin & Sullivan Architects (G&S) of Lowell, Massachusetts. Our consultation services for this Project involved compiling and recording data related to the size, spacing, connection, conditions, etc. of existing wood framed floors and exterior wall framing of the structure as well as existing foundation condition. Included in our evaluation are our field observations, photographic documentation, structural framing and connection conditions, remedial actions and options, and general repair recommendations.

The intent and goals of this evaluation are as follows:

- Review available, relevant, design drawings of the structure.
- Assess the conditions of exposed structural wood floor and wall framing, exterior wall sheathing, sill plates, connections, etc. throughout all levels of the structure. Included in the assessment is noting local and/or global areas of rot, decay, damage, deterioration, etc. to existing framing members and connections (as described below).
- Assess the conditions of gravity and lateral support connections, continuity of gravity and lateral load path (as described below).
- A complete assessment of the condition of the existing structure foundation was not part of this evaluation. Design of repairs/replacement of the existing structure foundation is contracted with a separate engineering firm (i.e. "by others").
- Provide condition assessment via evaluation report.
- Provide remedial actions and options, and general repair recommendations.
- Meet with G&S to review and discuss our findings, if requested.