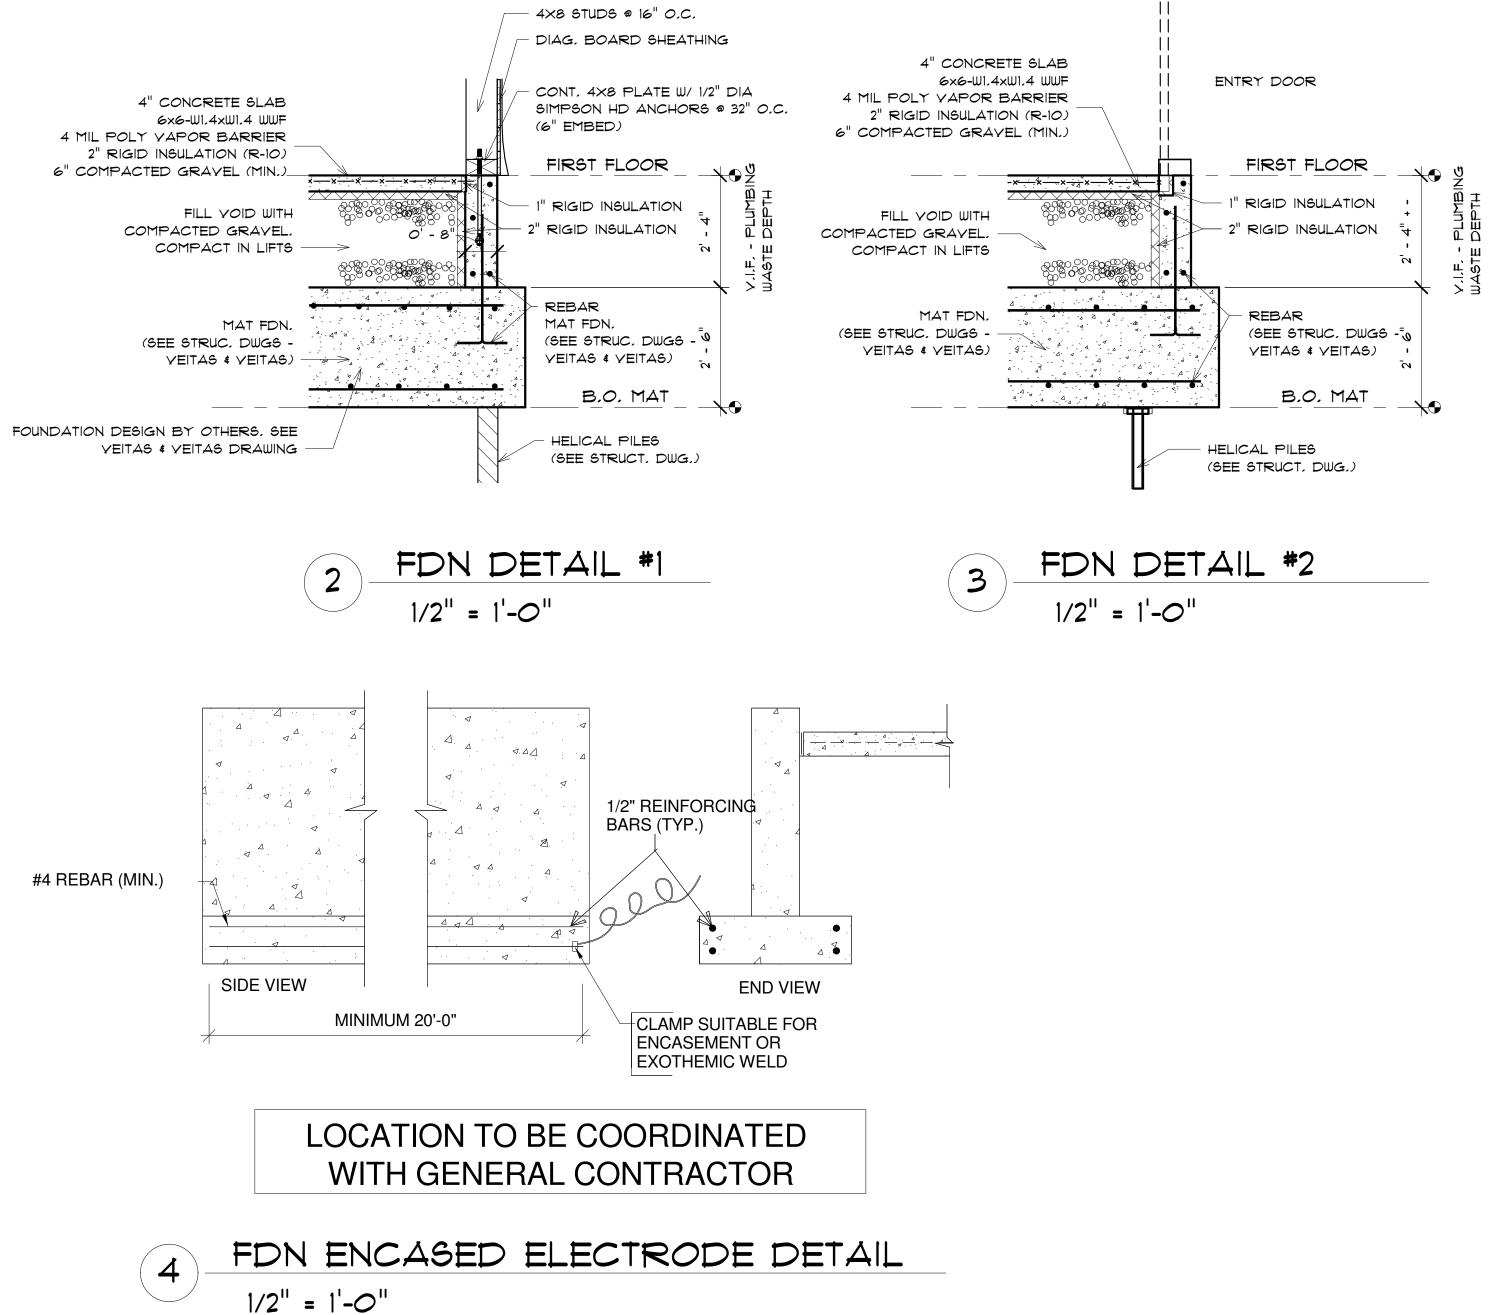

4 FIRST STREET BRIDGEWATER, MA 02324

members (studs) and horizontal plates at the top and bottom of the wall (top plate and sole plate respectively). All vertical and horizontal framing members are fastened together to distribute vertical (gravity) and lateral (wind/seismic) loads to a foundation. The original drawing, provided for Noblin's use, specifies exterior wall framing as follows:

- First Floor: 4"x8" @ 14" on-center
- Second Floor: 4"x8" @ 14" on-center
- Third Floor: 2"x6" (spacing not specified)

A "curved batter" of the exterior wall is noted at the second floor, beginning at the wrap-around balcony, and terminating at a "belt course" approximately three (3) feet below the roof eave. Means for attaining this curved batter is not specified on the original drawing. However, the second-floor wall framing is detailed with an inward cant (tilt) as the wall rises vertically. Framing of exterior walls at the first level and third level are detailed to be vertical studs. Wall top plates are specified as 4" x 8" at the first and second floor, while a 4"x4" top plate is specified at for the third floor, 2'-8" feet above the eave of the dome roof. A 4"x8" sill plate, where the base of the first-floor wall is in contact with the top of the foundation, is specified on the original drawing. However, sole plates at the second and third floor exterior wall framing were not specified, though representation of such plates are indicated on the drawing.