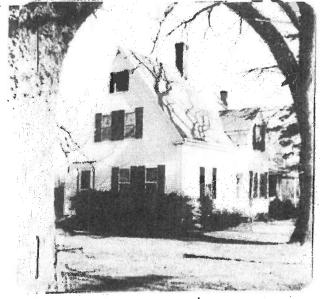

#### BACKGROUND, EVALUATION GOALS AND METHODOLOGY

The existing water tower is a three (3) story, above grade octagonal structure approximately 38 feet in total height originally constructed in circa 1907. It is our understanding that the structure has been registered as a historical building with the local jurisdiction (Town of Barnstable), the Commonwealth of Massachusetts, and the National Register District in November 1987. As a registered historical building, performing rehabilitation and renovation work is subject to different requirements when compared to new construction or performing rehabilitation/renovation of an existing, non-historic registered, structure. Prior to the building's historic registration, there are significant portions that have been framed with modern, dimensional, lumber. Installation of