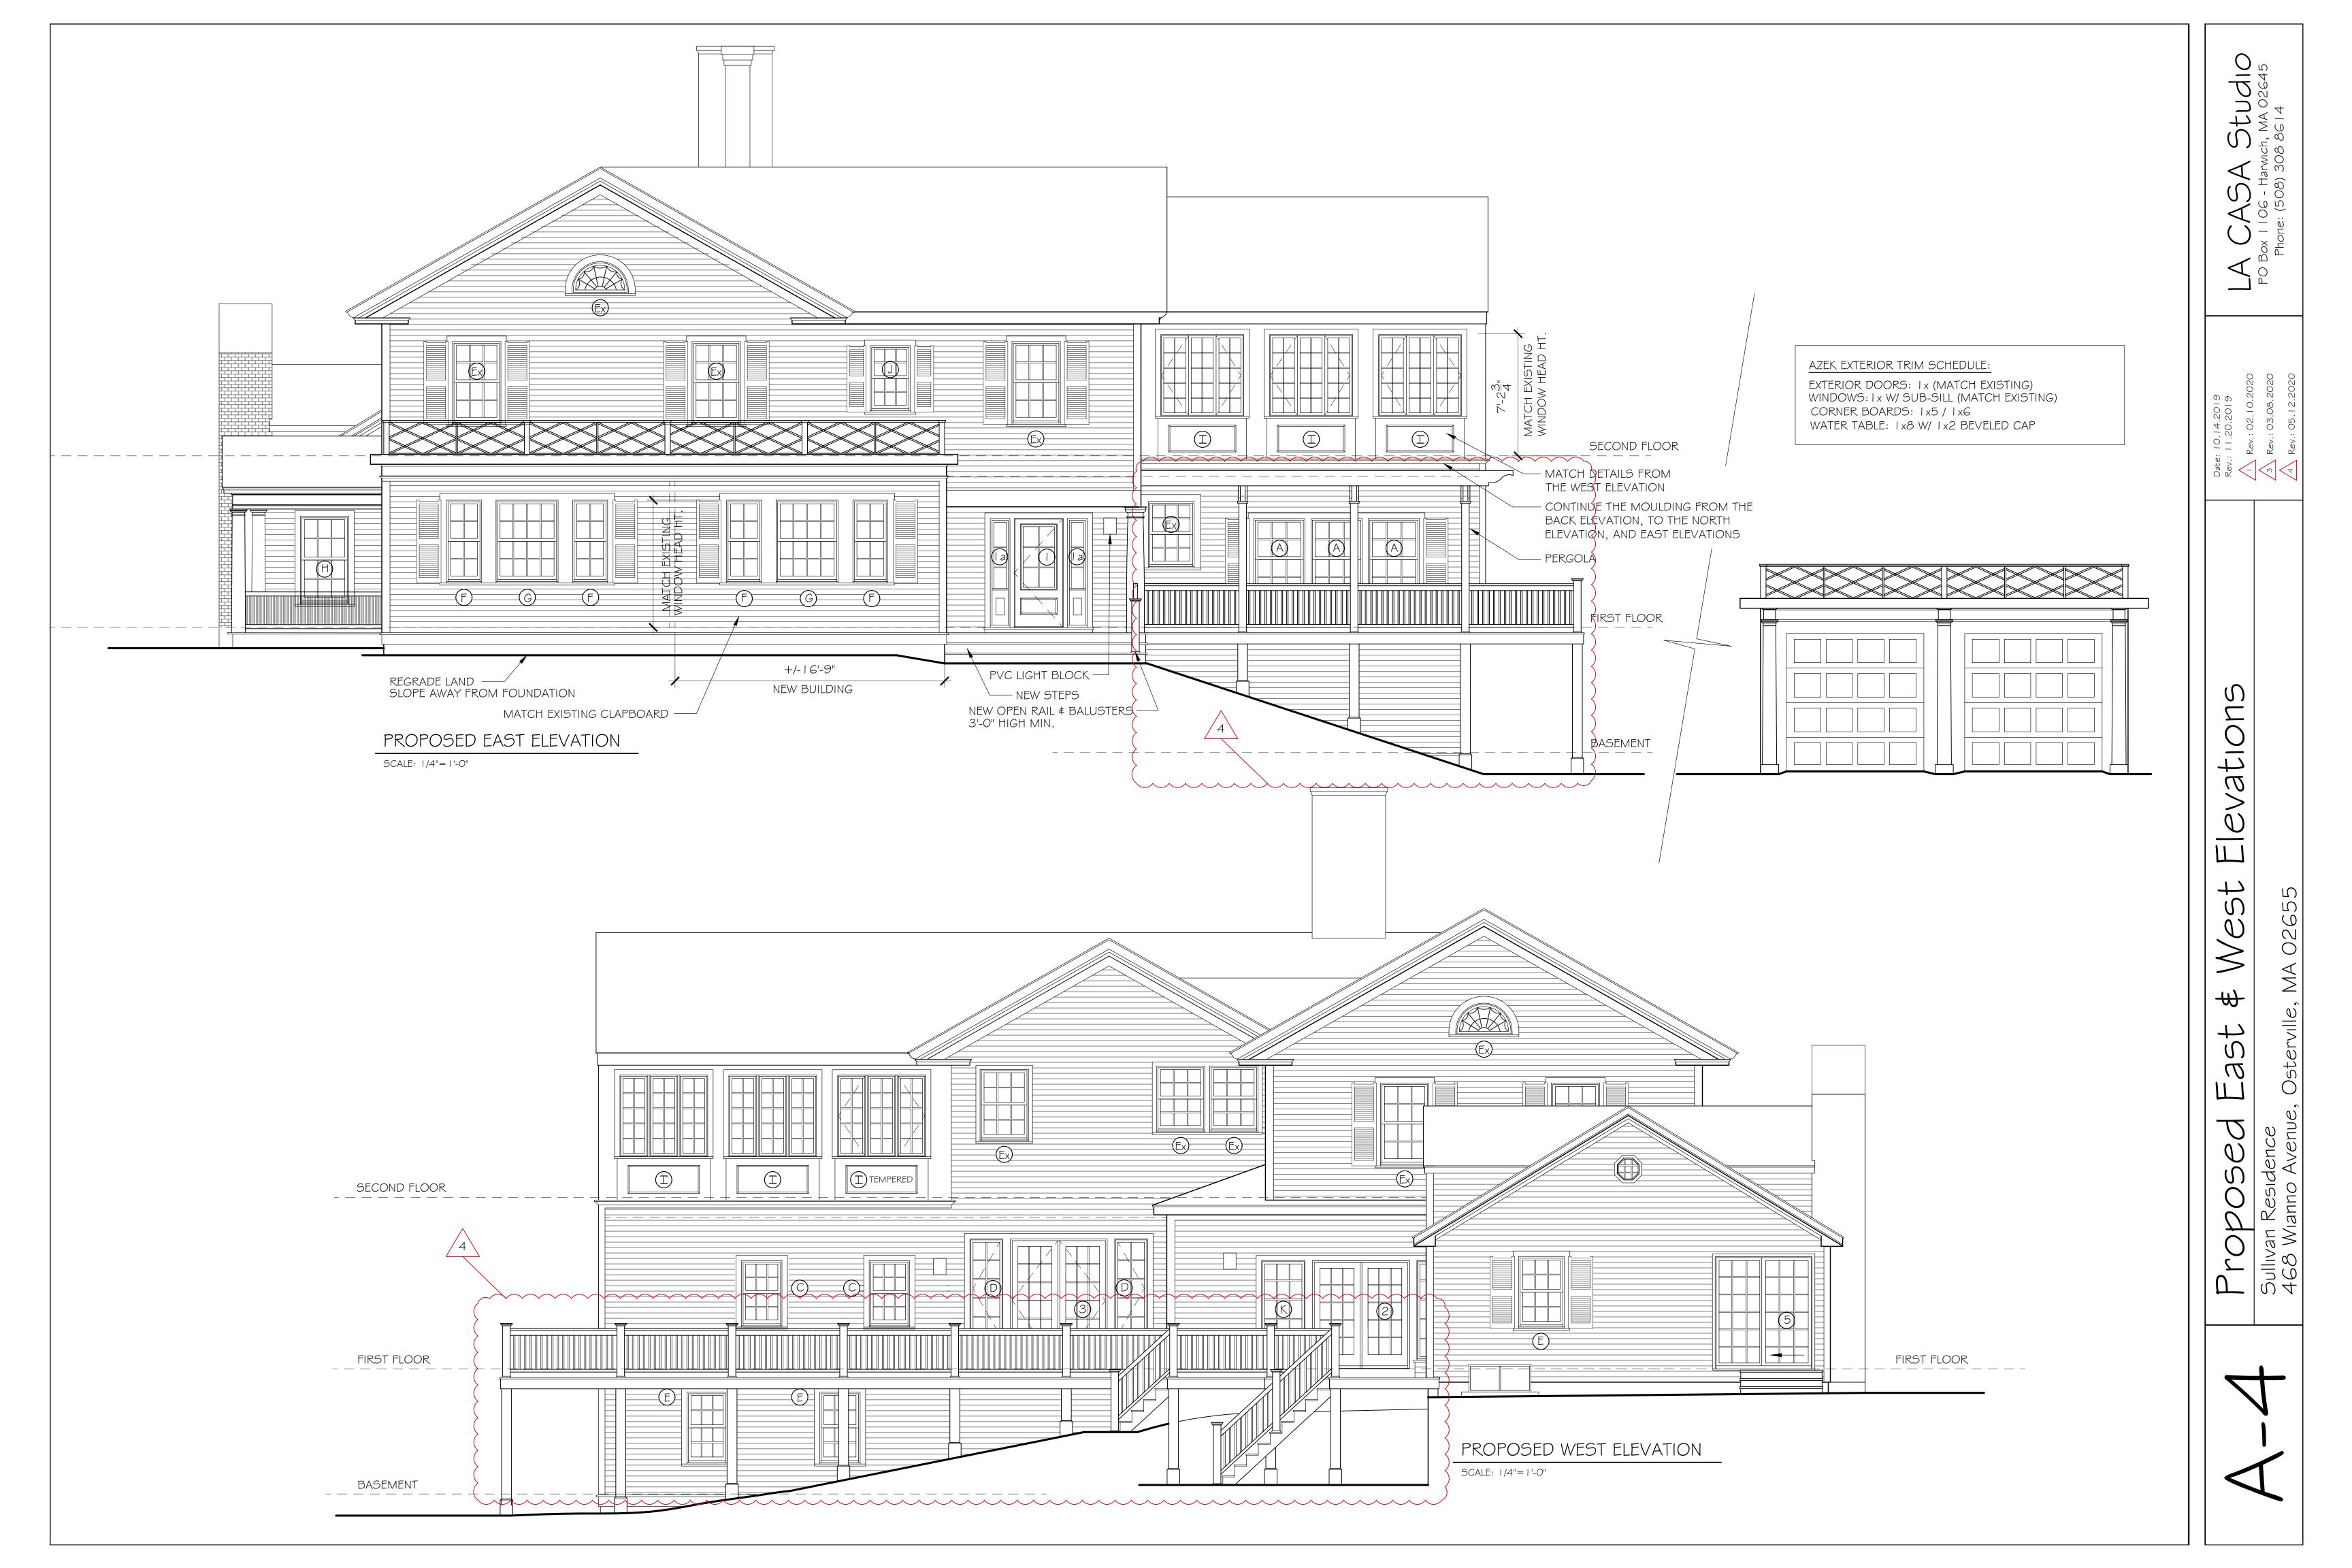

#### BARNSTABLE HISTORICAL COMMISSION – JUNE 16th MEETING MATERIALS Table of Content

- Page 2Hyannis Rotary, LLC, c/o Ford and Ford Attorneys at Law, 10 Hyannis<br/>Avenue, Hyannis Port, Map 287, Parcel 131, GB Holbrook House, built<br/>c.1905, contributing structure in the Hyannis Port Historic District<br/>Partial demolition of the Water Tower remove portions of lower water<br/>tower structure and reconstruct; top section of water tower to be removed<br/>and placed on a newly reconstructed lower portion; remove and replace all<br/>stucco
- Page 47Kaschuluk, Jeffrey, 58 Wianno Avenue, Osterville, Map 141, Parcel<br/>003/000, Watson Adams House, built 1869, inventoried<br/>Partial demolition demolish portions of the structure and relocate<br/>remaining structure
- Page 72Litchfield, William, Trustee; Fortuna Nominee Trust; c/o Sullivan, Regina,<br/>468 Wianno Avenue, Osterville, Map 163, Parcel 003, Granny's Annex, Mrs.<br/>Henry W. Wellington House, built 1874, contributing structure in the<br/>Wianno Historic District<br/>Partial Demolition demolish and reconstruct east elevation steps, construct<br/>new deck and pergola leading from the east elevation entrance to connect<br/>with existing decking on the north elevation; expand existing north and west<br/>elevation decking, including several sets of stairs leading to yard/pool area
- Page 93Cappelucci, David & Colleen, 31 Eel River Road, Osterville, Map 116, Parcel<br/>106, built 1925<br/>Full demolition full demolition of the main structure
- Page 119EBI Consulting Invitation to Comment– EBI Project #6120004909regarding a proposed telecommunications facility installation