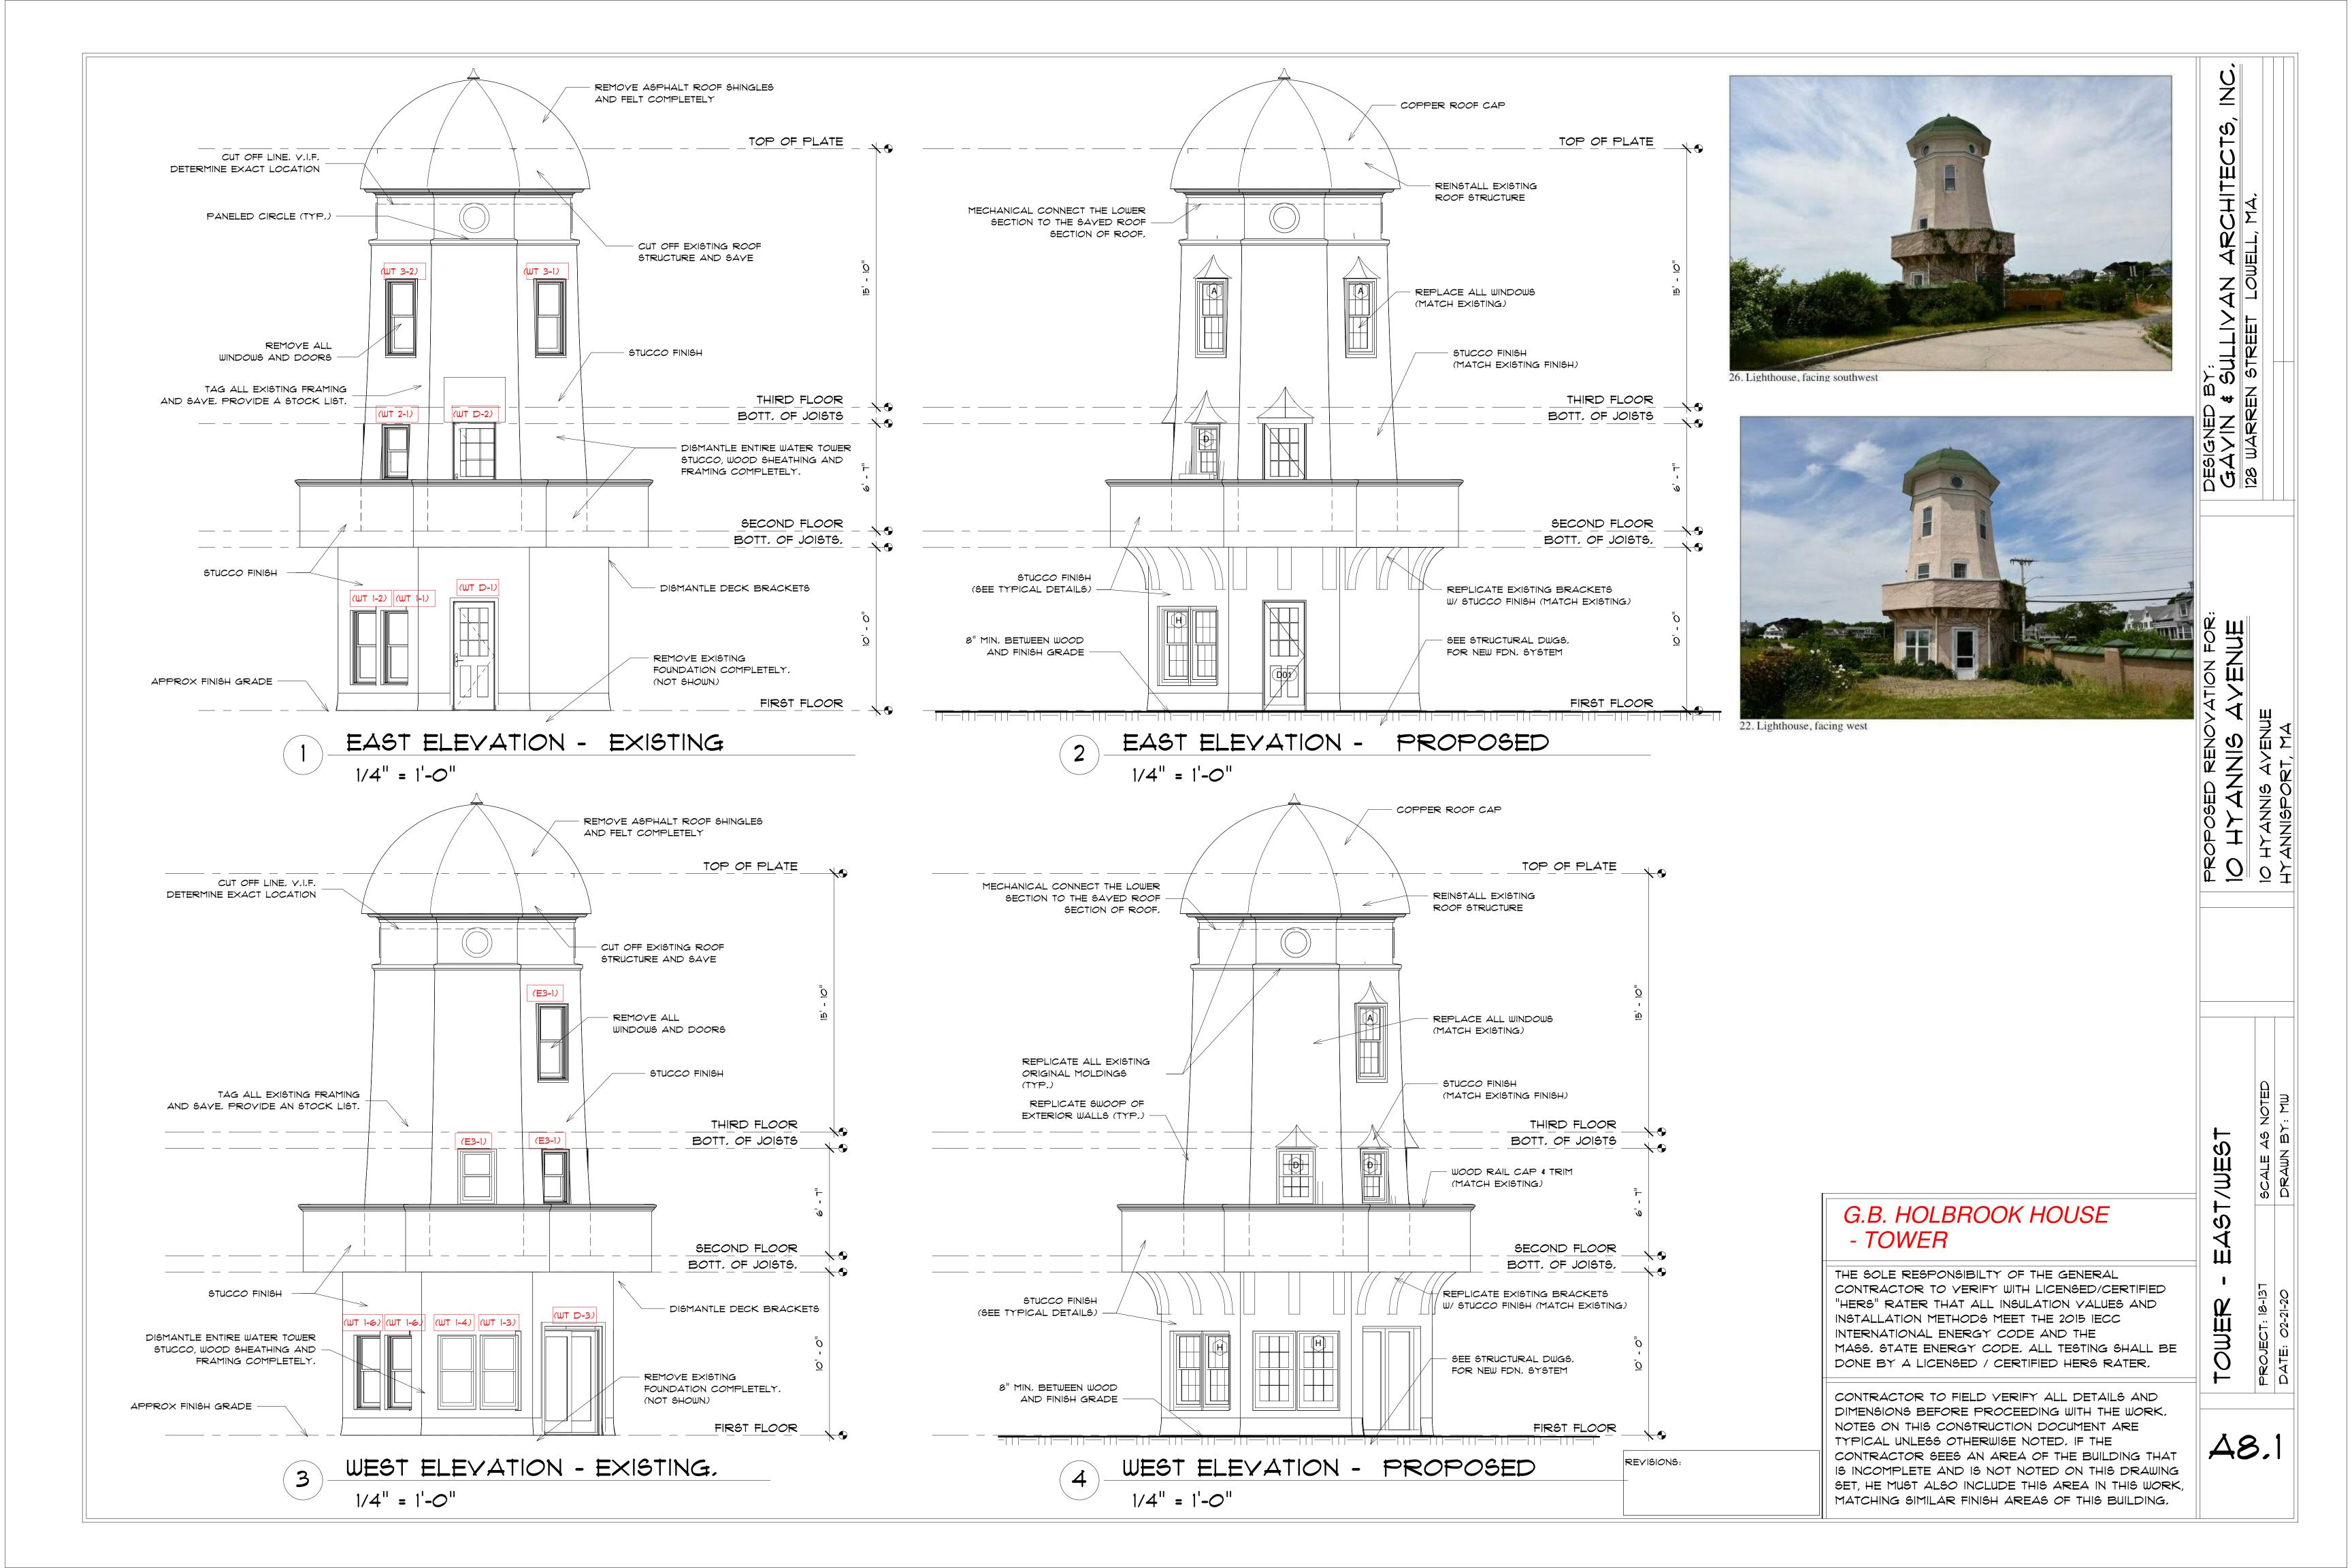

# GAVIN AND SULLIVAN ARCHITECTS, INC.

128 WARREN STREET (REAR) LOWELL, MA. 01852 FEBRUARY 21, 2020

G.B. HOLBROOK HOUSE WATER TOWER