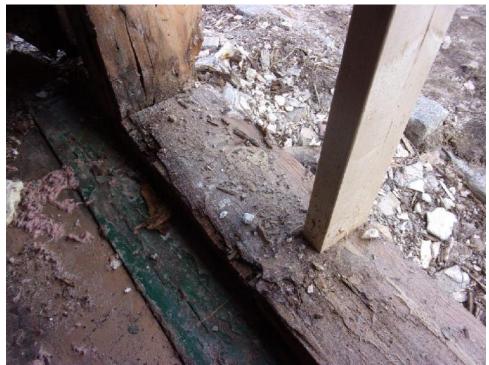

Dear Mr. Sullivan:

Noblin and Associates, LLC (Noblin) has completed a visual evaluation of the wood framed water tower structure at the above referenced property. Our services included site observations and documentation of the existing water tower structure wood floor and wall framing, exterior sheathing, connections, foundation, etc. as part of the on-going rehabilitation/renovation work currently being performed by E. B. Norris & Son Builders (the Contractor). Please reference the below report for background, observations, recommendations based on our observation.

#### **INTRODUCTION**

In accordance with our contract dated February 15, 2019; Noblin has completed a limited review of the water tower structural wood framing, foundation, connections, etc. located at 10 Hyannis Avenue, Hyannis, Massachusetts for Gavin & Sullivan Architects (G&S) of Lowell, Massachusetts. Our consultation services for this Project involved compiling and recording data related to the size, spacing, connection, conditions, etc. of existing wood framed floors and exterior wall framing of the structure as well as existing foundation condition. Included in our evaluation are our field observations, photographic documentation, structural framing and connection conditions, remedial actions and options, and general repair recommendations.

The intent and goals of this evaluation are as follows:

- Review available, relevant, design drawings of the structure.
- Assess the conditions of exposed structural wood floor and wall framing, exterior wall sheathing, sill plates, connections, etc. throughout all levels of the structure. Included in the assessment is noting local and/or global areas of rot, decay, damage, deterioration, etc. to existing framing members and connections (as described below).
- Assess the conditions of gravity and lateral support connections, continuity of gravity and lateral load path (as described below).
- A complete assessment of the condition of the existing structure foundation was not part of this evaluation. Design of repairs/replacement of the existing structure foundation is contracted with a separate engineering firm (i.e. "by others").
- Provide condition assessment via evaluation report.
- Provide remedial actions and options, and general repair recommendations.
- Meet with G&S to review and discuss our findings, if requested.