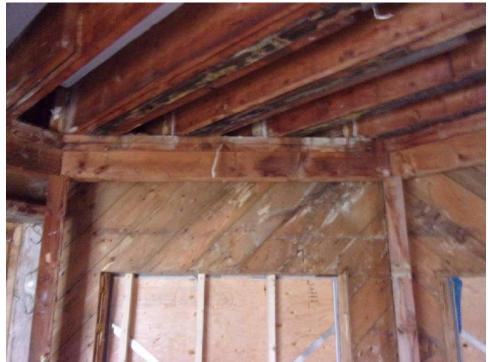

#### BACKGROUND, EVALUATION GOALS AND METHODOLOGY

The existing water tower is a three (3) story, above grade octagonal structure approximately 38 feet in total height originally constructed in circa 1907. It is our understanding that the structure has been registered as a historical building with the local jurisdiction (Town of Barnstable), the Commonwealth of Massachusetts, and the National Register District in November 1987. As a registered historical building, performing rehabilitation and renovation work is subject to different requirements when compared to new construction or performing rehabilitation/renovation of an existing, non-historic registered, structure. Prior to the building's historic registration, there are significant portions that have been framed with modern, dimensional, lumber. Installation of

dimension lumber is evident throughout exterior walls, floor framing, and the exterior wrap-around balcony and reportedly occurred circa 1970's.

Limited original design drawings were available for Noblin's use with this evaluation. A certified set of architectural design drawings prepared by G&S dated August 3, 2018 were provided to Noblin for review and use during the evaluation.

Floor framing at the second and third level is noted to be constructed with wood beams of the same size and spacing; 3" wide by 14" deep spaced at 14" on-center. Drawing plan views at each floor level indicate these beams span in one (1) direction from the northwest to southeast exterior walls. Depth of second floor beams appear to be reduced when extending beyond the exterior first floor wall to support a wrap-around balcony. The amount of reduction to the beam depth is not specified on the original drawing.