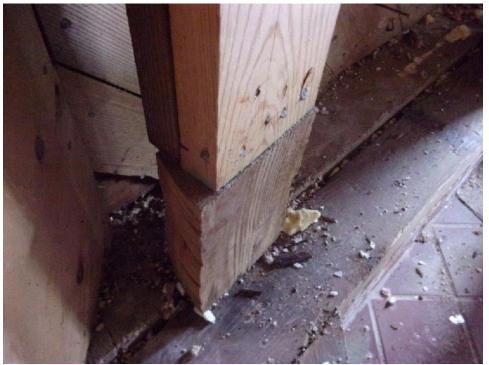

Dear Mr. Sullivan:

Noblin and Associates, LLC (Noblin) has completed a visual evaluation of the wood framed water tower structure at the above referenced property. Our services included site observations and documentation of the existing water tower structure wood floor and wall framing, exterior sheathing, connections, foundation, etc. as part of the on-going rehabilitation/renovation work currently being performed by E. B. Norris & Son Builders (the Contractor). Please reference the below report for background, observations, recommendations based on our observation.

#### **INTRODUCTION**

In accordance with our contract dated February 15, 2019; Noblin has completed a limited review of the water tower structural wood framing, foundation, connections, etc. located at 10 Hyannis Avenue, Hyannis, Massachusetts for Gavin & Sullivan Architects (G&S) of Lowell, Massachusetts. Our consultation services for this Project involved compiling and recording data related to the size, spacing, connection, conditions, etc. of existing wood framed floors and exterior wall framing of the structure as well as existing foundation condition. Included in our evaluation are our field observations, photographic documentation, structural framing and connection conditions, remedial actions and options, and general repair recommendations.

The intent and goals of this evaluation are as follows:

- Review available, relevant, design drawings of the structure.
- Assess the conditions of exposed structural wood floor and wall framing, exterior wall sheathing, sill plates, connections, etc. throughout all levels of the structure. Included in the assessment is noting local and/or global areas of rot, decay, damage, deterioration, etc. to existing framing members and connections (as described below).
- Assess the conditions of gravity and lateral support connections, continuity of gravity and lateral load path (as described below).
- A complete assessment of the condition of the existing structure foundation was not part of this evaluation. Design of repairs/replacement of the existing structure foundation is contracted with a separate engineering firm (i.e. "by others").
- Provide condition assessment via evaluation report.
- Provide remedial actions and options, and general repair recommendations.
- Meet with G&S to review and discuss our findings, if requested.