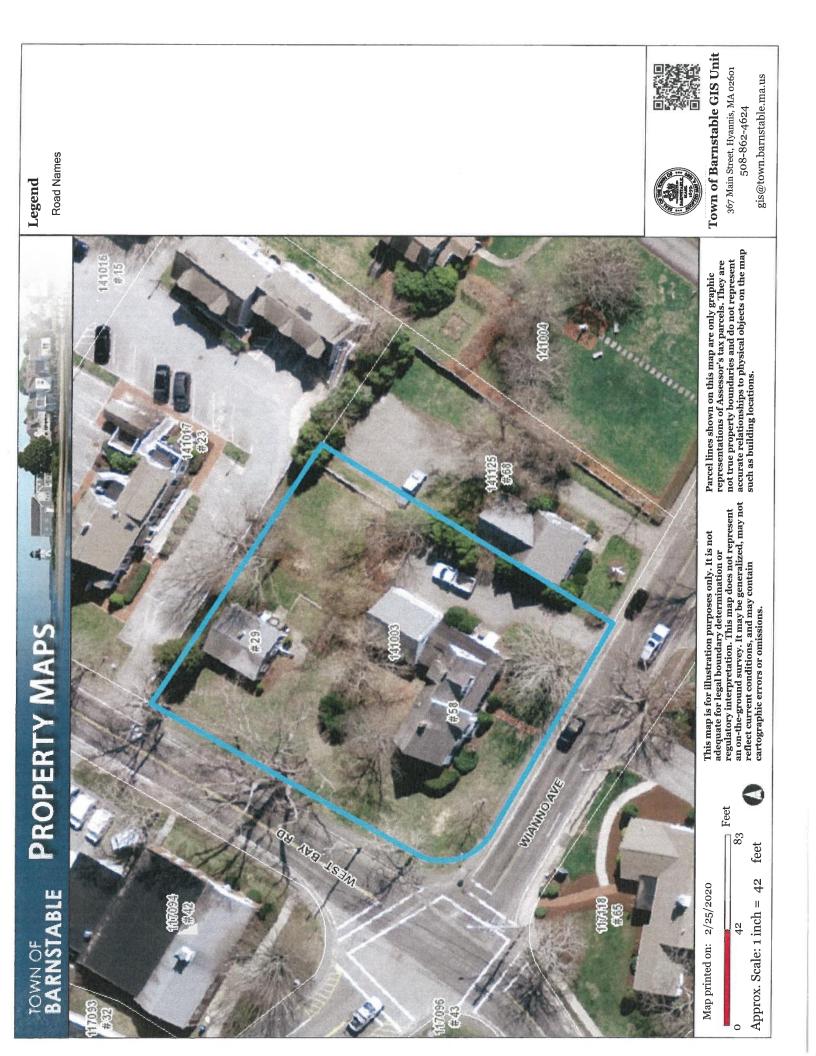

Detail No.: 5.09 DS

sto 📃 StoPowerwall<sup>®</sup> DrainScreen<sup>™</sup> Pan Flashing at Opening Sill Detail No.: 5.21c DS Date: October 2014 Notes - Wood Frame Sheathing

control and an an industry in consistence with model appendix and an interpret inductance, applied improperly, or by unquilited anomals or entities, or cap and an improperly designer termblies, of for a three construction activities beyond Stor control improper use al Sto products, and to the structure of the building or life components.

REVISIONS:

| ANIZED                                  |                                    | WOOD HEADE                                                                                                                                                                 | R SCHEDUL                                                        | Ē                                  | SIGNED BY:<br>AVIN ≰ SULLIVAN AR              | 128 WARREN STREET LOWELL, MA.         |
|-----------------------------------------|------------------------------------|----------------------------------------------------------------------------------------------------------------------------------------------------------------------------|------------------------------------------------------------------|------------------------------------|-----------------------------------------------|---------------------------------------|
| R<br>E TO BE<br>PORTS,                  | MARK<br>H1                         | SIZE (WIDTHx DEPTH)<br>(3)-2x6                                                                                                                                             | # JACK STUDS                                                     | # KING STUDS                       |                                               |                                       |
| DR                                      | H2                                 | (2)-4×8                                                                                                                                                                    | 2                                                                | 2                                  |                                               |                                       |
| EMBERS<br>EMBERS<br>AT<br>BE AT<br>SAME | 2. HEAD<br>SHIM<br>3. JAMB<br>BELO | PERS SHALL BE DROPPED U<br>H FRAMED.<br>PERS SHALL BE FLUSH WITH<br>INSIDE FACE WITH 2x OR PI<br>POSTS SHALL BE CONTINU<br>W UNLESS OTHERWISE NO<br>IRST AND SECOND FLOORS | I EXTERIOR FACE C<br>LYWOOD AS REQUI<br>IOUS DOWN TO FOI<br>TED. | DF WALL STUD,<br>RED.<br>JNDATIONS | PROPOSED RENOVATION FOR:<br>10 HYANNIS AVENUE | IO HYANNIS AVENUE<br>HYANNIS PORT, MA |
|                                         |                                    |                                                                                                                                                                            |                                                                  |                                    | ANS ≰ DETAILS                                 | SCALE AS NOTED<br>DRAWN BY: MW        |
|                                         |                                    |                                                                                                                                                                            |                                                                  |                                    | FRAMING PLANS                                 | PROJECT: 18-137<br>DATE: 02-21-20     |
|                                         |                                    | STRUC. PRO<br>G.B. HOLBRO                                                                                                                                                  |                                                                  | USE                                |                                               | .0                                    |