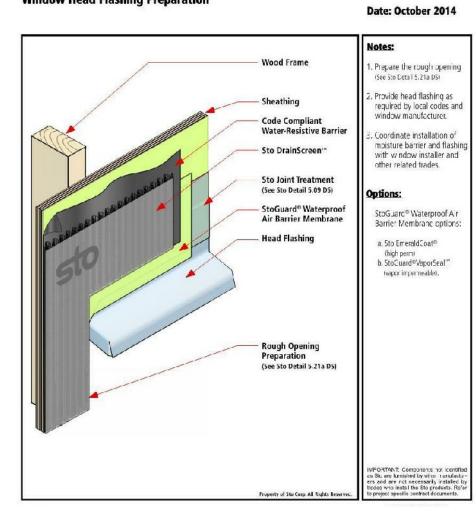

StoPowerwall<sup>®</sup> DrainScreen<sup>™</sup> Window Head Flashing Preparation

Detail No.: 5.32 DS

StoPowerwall<sup>®</sup> DrainScreen<sup>™</sup> Deck Flashing

sto 📃

StoPowerwall<sup>®</sup> DrainScreen<sup>™</sup> Termination at Grade