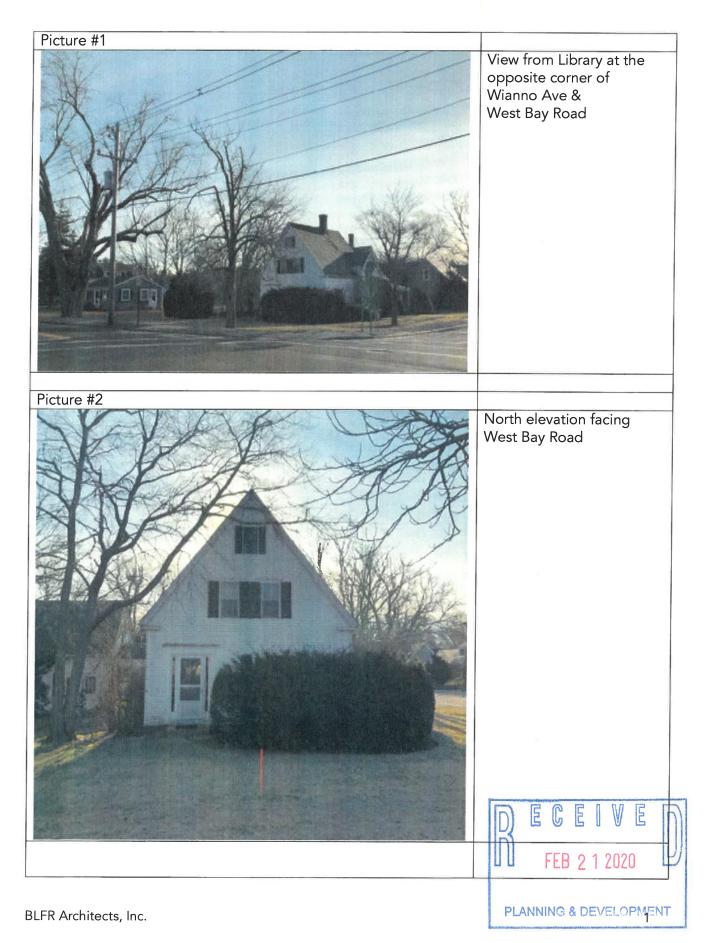

Detail No.: 5.09 DS

sto 📃 StoPowerwall<sup>®</sup> DrainScreen<sup>™</sup> Pan Flashing at Opening Sill Detail No.: 5.21c DS Date: October 2014 Notes - Wood Frame Sheathing

control and an an industry in consistence with model appendix and an interpret inductance, applied improperly, or by unquilited anomals or entities, or cap and an improperly designer termblies, of for a three construction activities beyond Stor control improper use al Sto products, and to the structure of the building or life components.