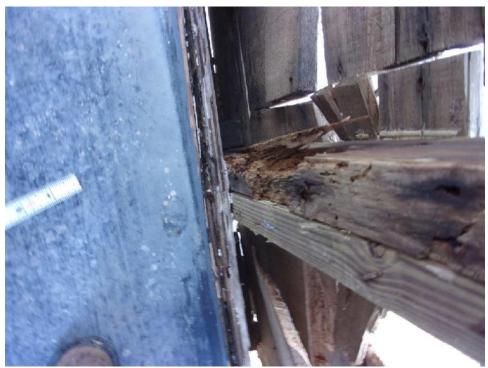

#### BACKGROUND, EVALUATION GOALS AND METHODOLOGY

The existing water tower is a three (3) story, above grade octagonal structure approximately 38 feet in total height originally constructed in circa 1907. It is our understanding that the structure has been registered as a historical building with the local jurisdiction (Town of Barnstable), the Commonwealth of Massachusetts, and the National Register District in November 1987. As a registered historical building, performing rehabilitation and renovation work is subject to different requirements when compared to new construction or performing rehabilitation/renovation of an existing, non-historic registered, structure. Prior to the building's historic registration, there are significant portions that have been framed with modern, dimensional, lumber. Installation of

dimension lumber is evident throughout exterior walls, floor framing, and the exterior wrap-around balcony and reportedly occurred circa 1970's.

Limited original design drawings were available for Noblin's use with this evaluation. A certified set of architectural design drawings prepared by G&S dated August 3, 2018 were provided to Noblin for review and use during the evaluation.

Floor framing at the second and third level is noted to be constructed with wood beams of the same size and spacing; 3" wide by 14" deep spaced at 14" on-center. Drawing plan views at each floor level indicate these beams span in one (1) direction from the northwest to southeast exterior walls. Depth of second floor beams appear to be reduced when extending beyond the exterior first floor wall to support a wrap-around balcony. The amount of reduction to the beam depth is not specified on the original drawing.