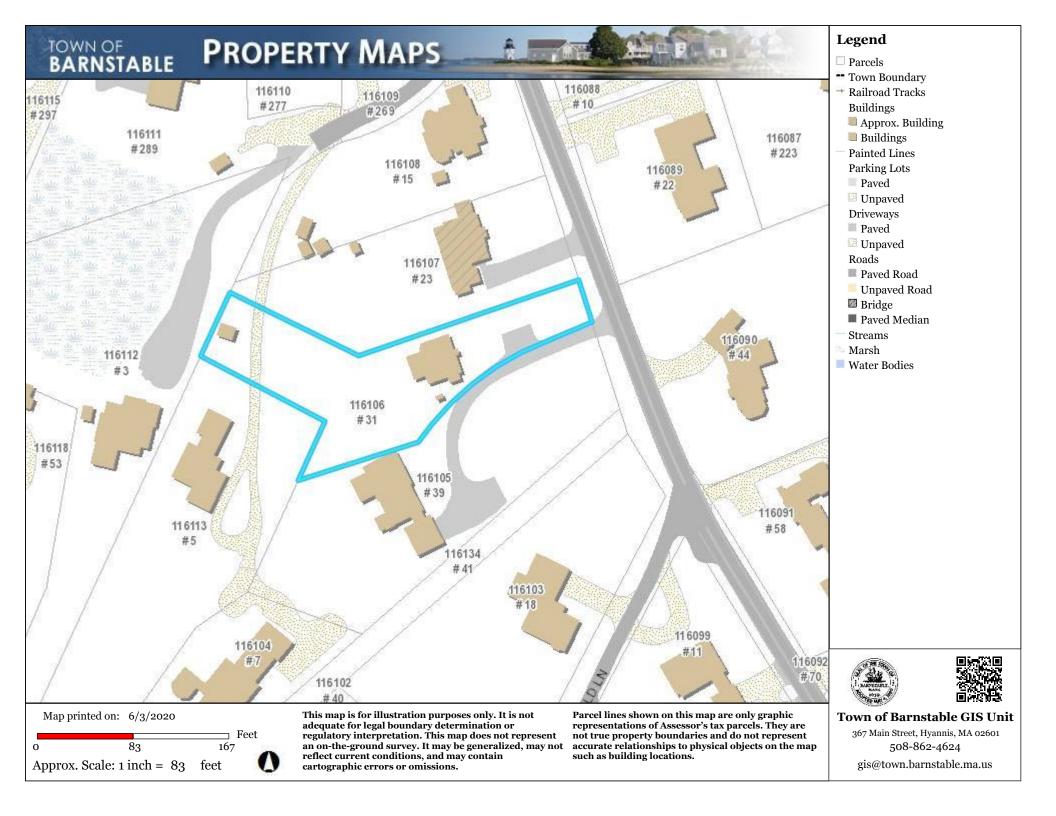

Floor framing at the second and third level is noted to be constructed with wood beams of the same size and spacing; 3" wide by 14" deep spaced at 14" on-center. Drawing plan views at each floor level indicate these beams span in one (1) direction from the northwest to southeast exterior walls. Depth of second floor beams appear to be reduced when extending beyond the exterior first floor wall to support a wrap-around balcony. The amount of reduction to the beam depth is not specified on the original drawing.