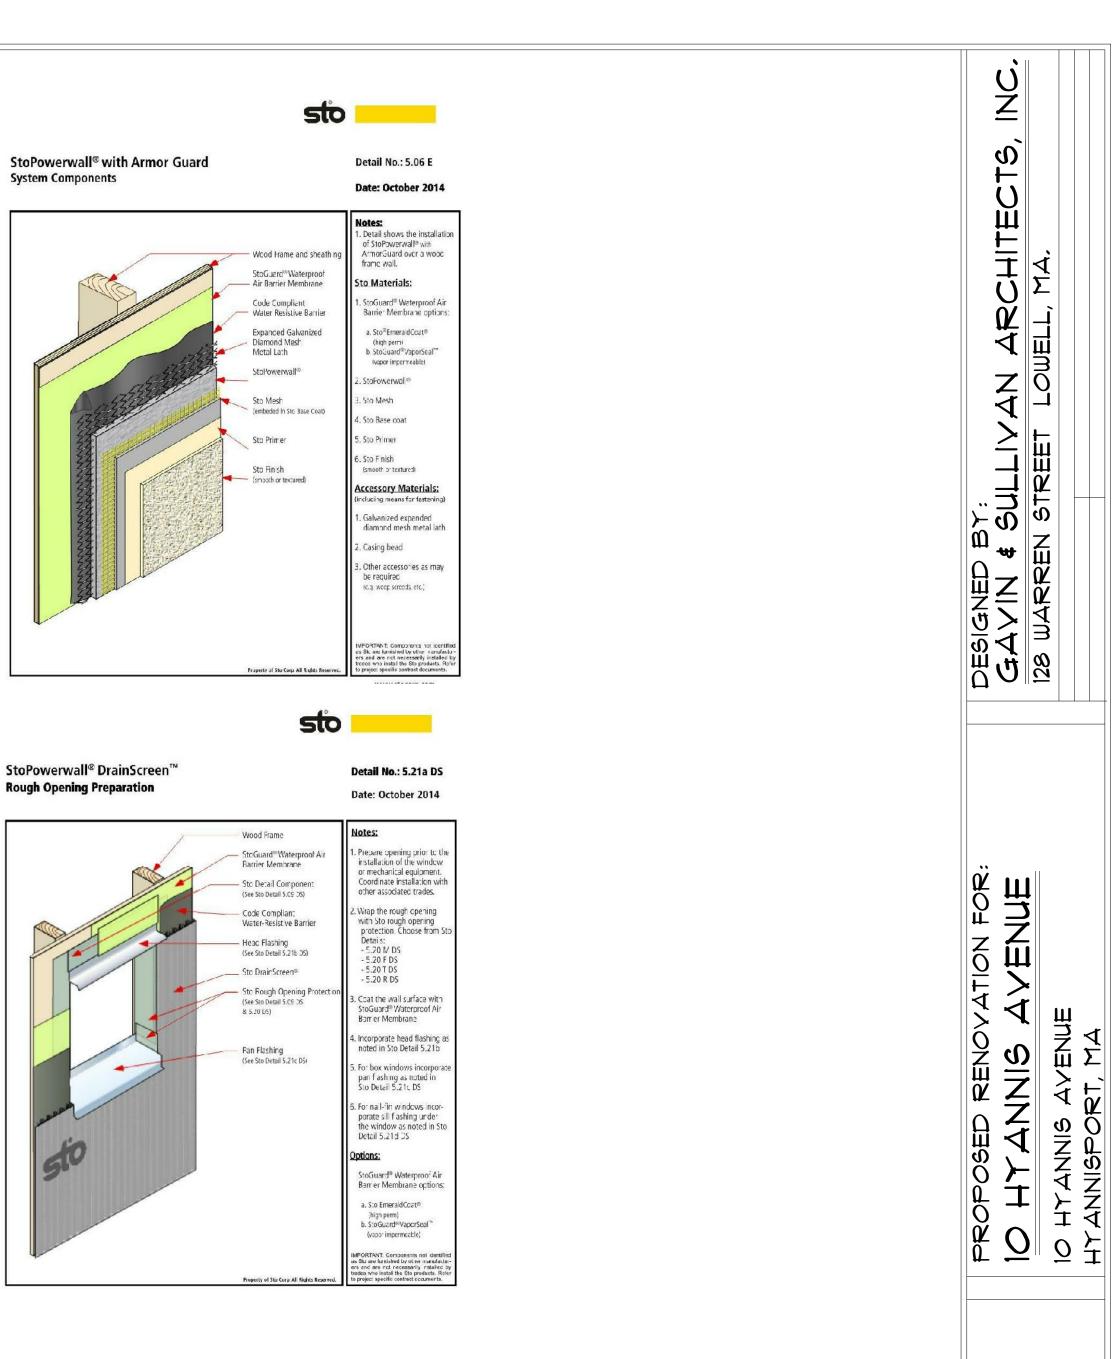

StoPowerwall<sup>®</sup> DrainScreen<sup>™</sup> Residential Wood Frame Construction Series 5.xx DS October 2014

ATTENTION

sto |

Detail No.: 5.01 DS

sto

StoPowerwall<sup>®</sup> DrainScreen<sup>™</sup> Joint, Rough Opening, and Transition Detail Treatments

Detail No.: 5.09 DS

sto 📃 StoPowerwall<sup>®</sup> DrainScreen<sup>™</sup> Pan Flashing at Opening Sill Detail No.: 5.21c DS Date: October 2014 Notes - Wood Frame Sheathing

control and an an industry in consistence with model appendix and an interpret inductance, applied improperly, or by unquilited anomals or entities, or cap and an improperly designer termblies, of for a three construction activities beyond Stor control improper use al Sto products, and to the structure of the building or life components.