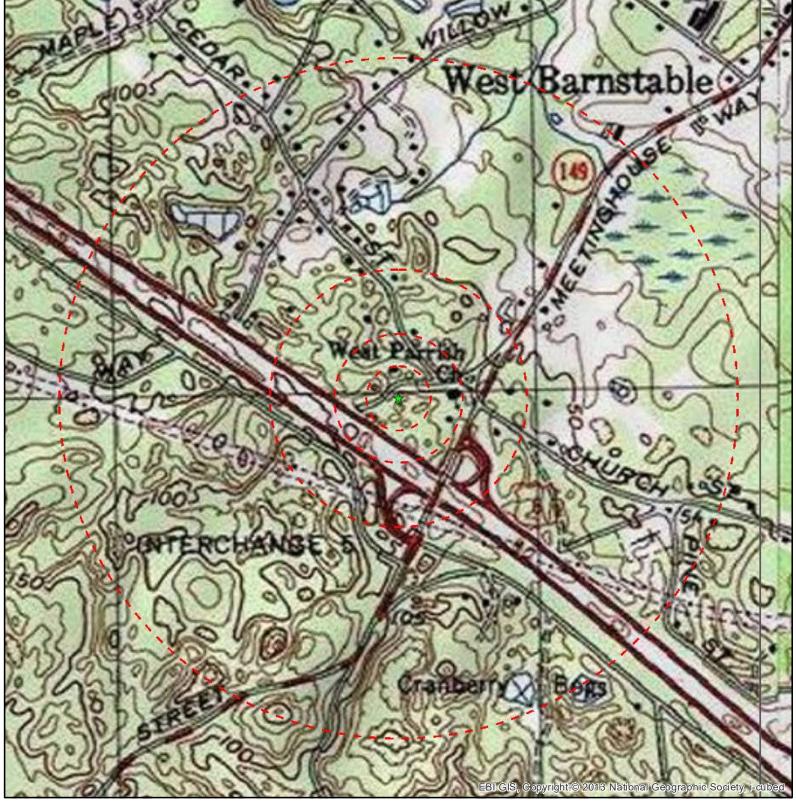

posed project's potential effect to historic properties.

Please submit your comments regarding the proposed project's potential effect on historic properties to EBI Consulting, to my attention at 21 B Street, Burlington, MA 01803, or contact me via telephone at the number listed below. Please reference the EBI project number. We would appreciate your comments as soon as possible within the next 30 days. Please do not hesitate to contact me if you have any questions or concerns about the proposed project.

Respectfully Submitted,

alups green

Ms. Alexis Green Assistant Technical Director – Cultural Resources agreen@ebiconsulting.com T (585) 815-3290 F (781) 425-5167

Attachments - Drawings and Maps



EBI Consulting

204799 CAPE HIGHWAY MA 2049 MEETINGHOUSE WAY WEST BARNSTABLE, MA 02668



### Legend

★ Project Site

- ( <sup>-</sup> )
- Site Radius at 250', 500', 1000' and ½ mile

Date: 6/2/2020



204799 CAPE HIGHWAY MA 2049 MEETINGHOUSE WAY WEST BARNSTABLE, MA 02668

USGS 24K Quad: Sandwich (digital), MA 1986, Hyannis (digital), MA 1986







### **AMERICAN TOWER®**

SITE NAME: CAPE HIGHWAY MA SITE NUMBER: 204799 SITE ADDRESS: 2049 MEETINGHOUSE WAY BARNSTABLE, MA 2668



### RAWLAND ZONING DRAWINGS

| COMPLIANCE CODE                                                                              | PROJECT SUMMARY                                                                                                   | PROJECT DESCRIPTION