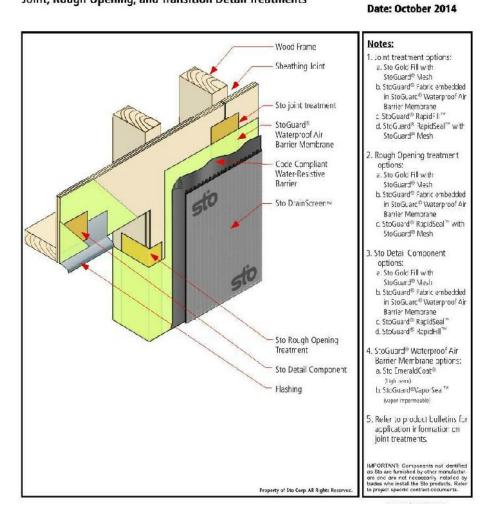

StoPowerwall<sup>®</sup> DrainScreen<sup>™</sup> Residential Wood Frame Construction Series 5.xx DS October 2014

ATTENTION

sto |

Detail No.: 5.01 DS

sto

StoPowerwall<sup>®</sup> DrainScreen<sup>™</sup> Joint, Rough Opening, and Transition Detail Treatments