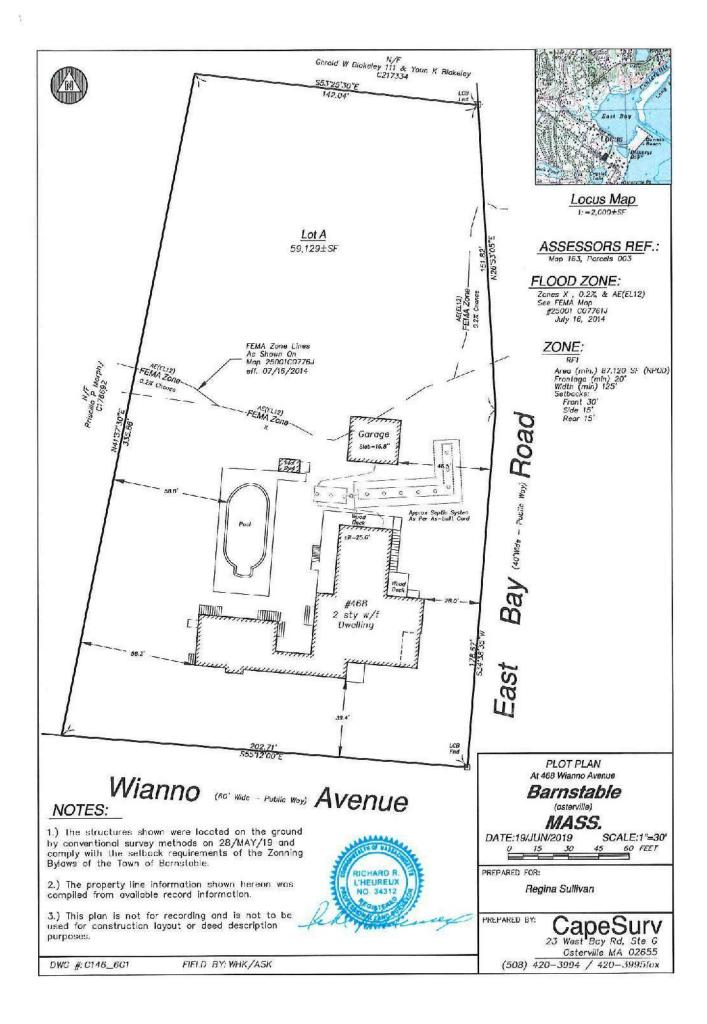

#### BARNSTABLE HISTORICAL COMMISSION – JUNE 16th MEETING MATERIALS Table of Content

- Page 2Hyannis Rotary, LLC, c/o Ford and Ford Attorneys at Law, 10 Hyannis<br/>Avenue, Hyannis Port, Map 287, Parcel 131, GB Holbrook House, built<br/>c.1905, contributing structure in the Hyannis Port Historic District<br/>Partial demolition of the Water Tower remove portions of lower water<br/>tower structure and reconstruct; top section of water tower to be removed<br/>and placed on a newly reconstructed lower portion; remove and replace all<br/>stucco
- Page 47Kaschuluk, Jeffrey, 58 Wianno Avenue, Osterville, Map 141, Parcel<br/>003/000, Watson Adams House, built 1869, inventoried<br/>Partial demolition demolish portions of the structure and relocate<br/>remaining structure
- Page 72Litchfield, William, Trustee; Fortuna Nominee Trust; c/o Sullivan, Regina,<br/>468 Wianno Avenue, Osterville, Map 163, Parcel 003, Granny's Annex, Mrs.<br/>Henry W. Wellington House, built 1874, contributing structure in the<br/>Wianno Historic District<br/>Partial Demolition demolish and reconstruct east elevation steps, construct<br/>new deck and pergola leading from the east elevation entrance to connect<br/>with existing decking on the north elevation; expand existing north and west<br/>elevation decking, including several sets of stairs leading to yard/pool area
- Page 93Cappelucci, David & Colleen, 31 Eel River Road, Osterville, Map 116, Parcel<br/>106, built 1925<br/>Full demolition full demolition of the main structure
- Page 119EBI Consulting Invitation to Comment– EBI Project #6120004909regarding a proposed telecommunications facility installation