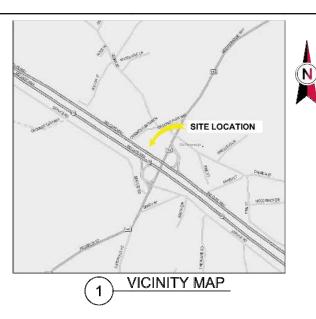

A POINT, THENCE SOUTH 34'400'' WEST FOR A DISTANCE OF 60.86 FEET TO A POINT, THENCE SOUTH 32'400'' WEST FOR A DISTANCE OF 46.88 FEET TO THE POINT OF BEGINNING.

CONTAINING 7,376 SQUARE FEET



PARENT PARCEL

SCALE: 1"=400' (11X17) 1"=200' (22X34) 800

2



 EXISTING PROFERTY
 EXISTING ADJ. PROPERTY ---- PROPOSED LEASE EXISTING INCLUSE
 EXISTING CHAINLINK FENCE
 CHW
 EXISTING OVERHEAD WIRES
 COCCCCCCCC
 EXISTING STONEWALL EXISTING BUILDING EXISTING ROAD (STONE) EXISTING ROAD (PAVED) EXISTING ROAD (FAVED) SURVEY IRON PIN FOUND SURVEY BENCHMARK EXISTING UTUTY POLE EXISTING UTUTY POLE EXISTING ELECTRIC METER EXISTING ELECTRIC METER EXISTING SIGN O IPF ရ ဗို <del>နာ</del> C EMm TH SIGN EXISTING SIGN EXISTING ELECTRIC PULLBOX CONCRETE MONUMENT EXISTING STORM DRAIN INLET TITLE ITEM NUMBER EPB 













#### SURVEY LEGEND

|              | EXISTING PROPERTY          |
|--------------|----------------------------|
|              | EXISTING ADJ. PROPERTY     |
|              | PROPOSED LEASE             |
|              | PROPOSED EASEMENT          |
| 085          | EXISTING CONTOUR (MAJOR)   |
| 083          | EXISTING CONTOUR (MINOR)   |
| mm           |                            |
| r            | EXISTING CHAINLINK FENCE   |
| 088          | EXISTING OVERHEAD WIRES    |
| -0000000     | EXISTING STONEWALL         |
|              | EXISTING BUILDING          |
|              | EXISTING ROAD (STONE)      |
|              | EXISTING ROAD (PAVED)      |
| 0 /FYF<br>🕀  | SURVEY IRON PIN FOUND      |
| \$           | SURVEY BENCHMARK           |
| Č.           | EXISTING UTILIT