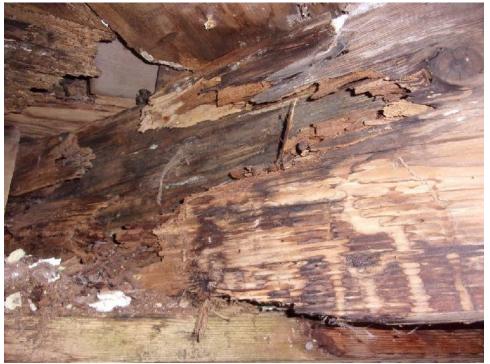

Upon my review of the "Noblin & Associates, LLC report" dated April 19,2019 and my own observations, I can say that it is virtually impossible to repair the existing structure. The existing foundation has failed, leaving the building leaning to the south at an approx. 5 degree angle. In order to repair the structure, the building would have to be moved off the foundation to allow for new pilings and a new foundation system. After consulting with a professional building moving company we have come to the conclusion that the existing building is not stable enough to be moved, based on the amount of rot and structural damage. Also, due to the structural deficiencies, I don't believe that building is safe to work in. I myself have seen roof members collapse while we were studying the structure.

Dear Mr. Sullivan:

Noblin and Associates, LLC (Noblin) has completed a visual evaluation of the wood framed water tower structure at the above referenced property. Our services included site observations and documentation of the existing water tower structure wood floor and wall framing, exterior sheathing, connections, foundation, etc. as part of the on-going rehabilitation/renovation work currently being performed by E. B. Norris & Son Builders (the Contractor). Please reference the below report for background, observations, recommendations based on our observation.

#### **INTRODUCTION**

In accordance with our contract dated February 15, 2019; Noblin has completed a limited review of the water tower structural wood framing, foundation, connections, etc. located at 10 Hyannis Avenue, Hyannis, Massachusetts for Gavin & Sullivan Architects (G&S) of Lowell, Massachusetts. Our consultation services for this Project involved compiling and recording data related to the size, spacing, connection, conditions, etc. of existing wood framed floors and exterior wall framing of the structure as well as existing foundation condition. Included in our evaluation are our field observations, photographic documentation, structural framing and connection conditions, remedial actions and options, and general repair recommendations.

The intent and goals of this evaluation are as follows:

- Review available, relevant, design drawings of the structure.
- Assess the conditions of exposed structural wood floor and wall framing, exterior wall sheathing, sill plates, connections, etc. throughout all levels of the structure. Included in the assessment is noting local and/or global areas of rot, decay, damage, deterioration, etc. to existing framing members and connections (as described below).
- Assess the conditions of gravity and lateral support connections, continuity of gravity and lateral load path (as described below).
- A complete assessment of the condition of the existing structure foundation was not part of this evaluation. Design of repairs/replacement of the existing structure foundation is contracted with a separate engineering firm (i.e. "by others").
- Provide condition assessment via evaluation report.
- Provide remedial actions and options, and general repair recommendations.
- Meet with G&S to review and discuss our findings, if requested.