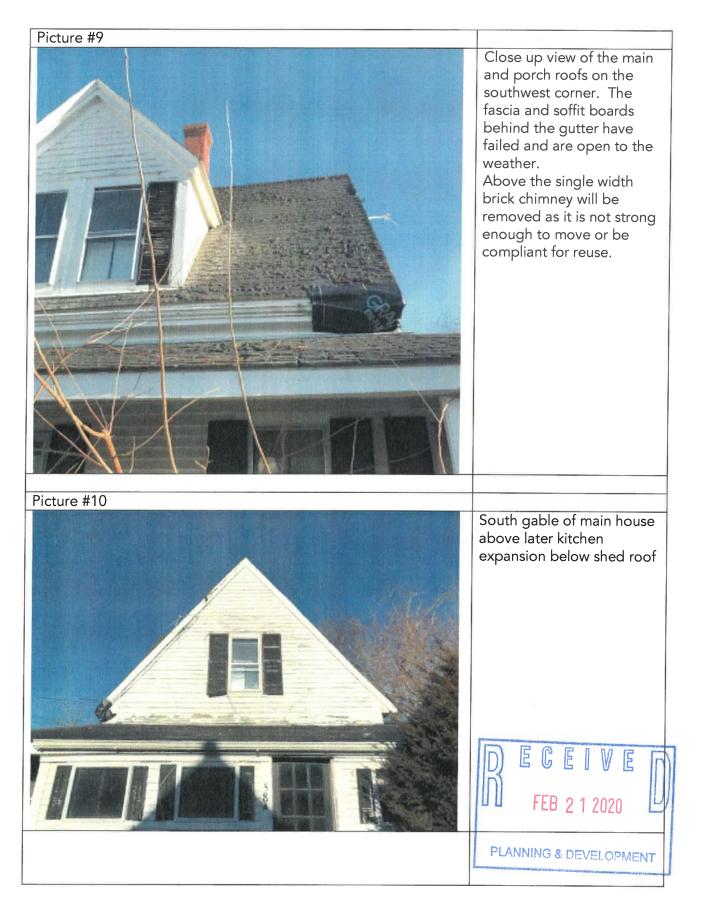

| \$0             | \$0      | \$199,900  | \$304,200          |







© 2018 - Town of Barnstable - ParcelLookup









٠

p

| Picture #7 |                                                                                              |
|------------|----------------------------------------------------------------------------------------------|
|            | Close up view of stone<br>foundation at left side of<br>west porch                           |
| Picture #8 |                                                                                              |
|            | Close up view of rotten<br>porch decking, framing<br>below has also decayed<br>beyond repair |
|            | PLANNING & DEVELOPMENT                                                                       |



#### 2-19-2020



| Picture #13 |                                                                                                       |
|-------------|-------------------------------------------------------------------------------------------------------|
|             | South side of the garage,<br>this is not part of the<br>original historic house and<br>will be razed. |
|             |                                                                                                       |
| Picture #14 |                                                                                                       |
|             | Rotten door jamb at the garage                                                                        |
|             |