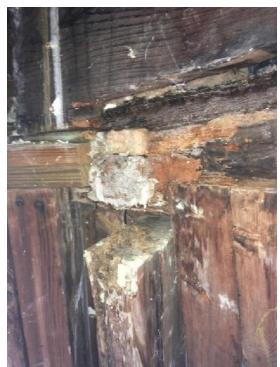

Dear Mr. Sullivan:

Noblin and Associates, LLC (Noblin) has completed a visual evaluation of the wood framed water tower structure at the above referenced property. Our services included site observations and documentation of the existing water tower structure wood floor and wall framing, exterior sheathing, connections, foundation, etc. as part of the on-going rehabilitation/renovation work currently being performed by E. B. Norris & Son Builders (the Contractor). Please reference the below report for background, observations, recommendations based on our observation.

#### **INTRODUCTION**

In accordance with our contract dated February 15, 2019; Noblin has completed a limited review of the water tower structural wood framing, foundation, connections, etc. located at 10 Hyannis Avenue, Hyannis, Massachusetts for Gavin & Sullivan Architects (G&S) of Lowell, Massachusetts. Our consultation services for this Project involved compiling and recording data related to the size, spacing, connection, conditions, etc. of existing wood framed floors and exterior wall framing of the structure as well as existing foundation condition. Included in our evaluation are our field observations, photographic documentation, structural framing and connection conditions, remedial actions and options, and general repair recommendations.

The intent and goals of this evaluation are as follows:

- Review available, relevant, design drawings of the structure.
- Assess the conditions of exposed structural wood floor and wall framing, exterior wall sheathing, sill plates, connections, etc. throughout all levels of the structure. Included in the assessment is noting local and/or global areas of rot, decay, damage, deterioration, etc. to existing framing members and connections (as described below).
- Assess the conditions of gravity and lateral support connections, continuity of gravity and lateral load path (as described below).
- A complete assessment of the condition of the existing structure foundation was not part of this evaluation. Design of repairs/replacement of the existing structure foundation is contracted with a separate engineering firm (i.e. "by others").
- Provide condition assessment via evaluation report.
- Provide remedial actions and options, and general repair recommendations.
- Meet with G&S to review and discuss our findings, if requested.