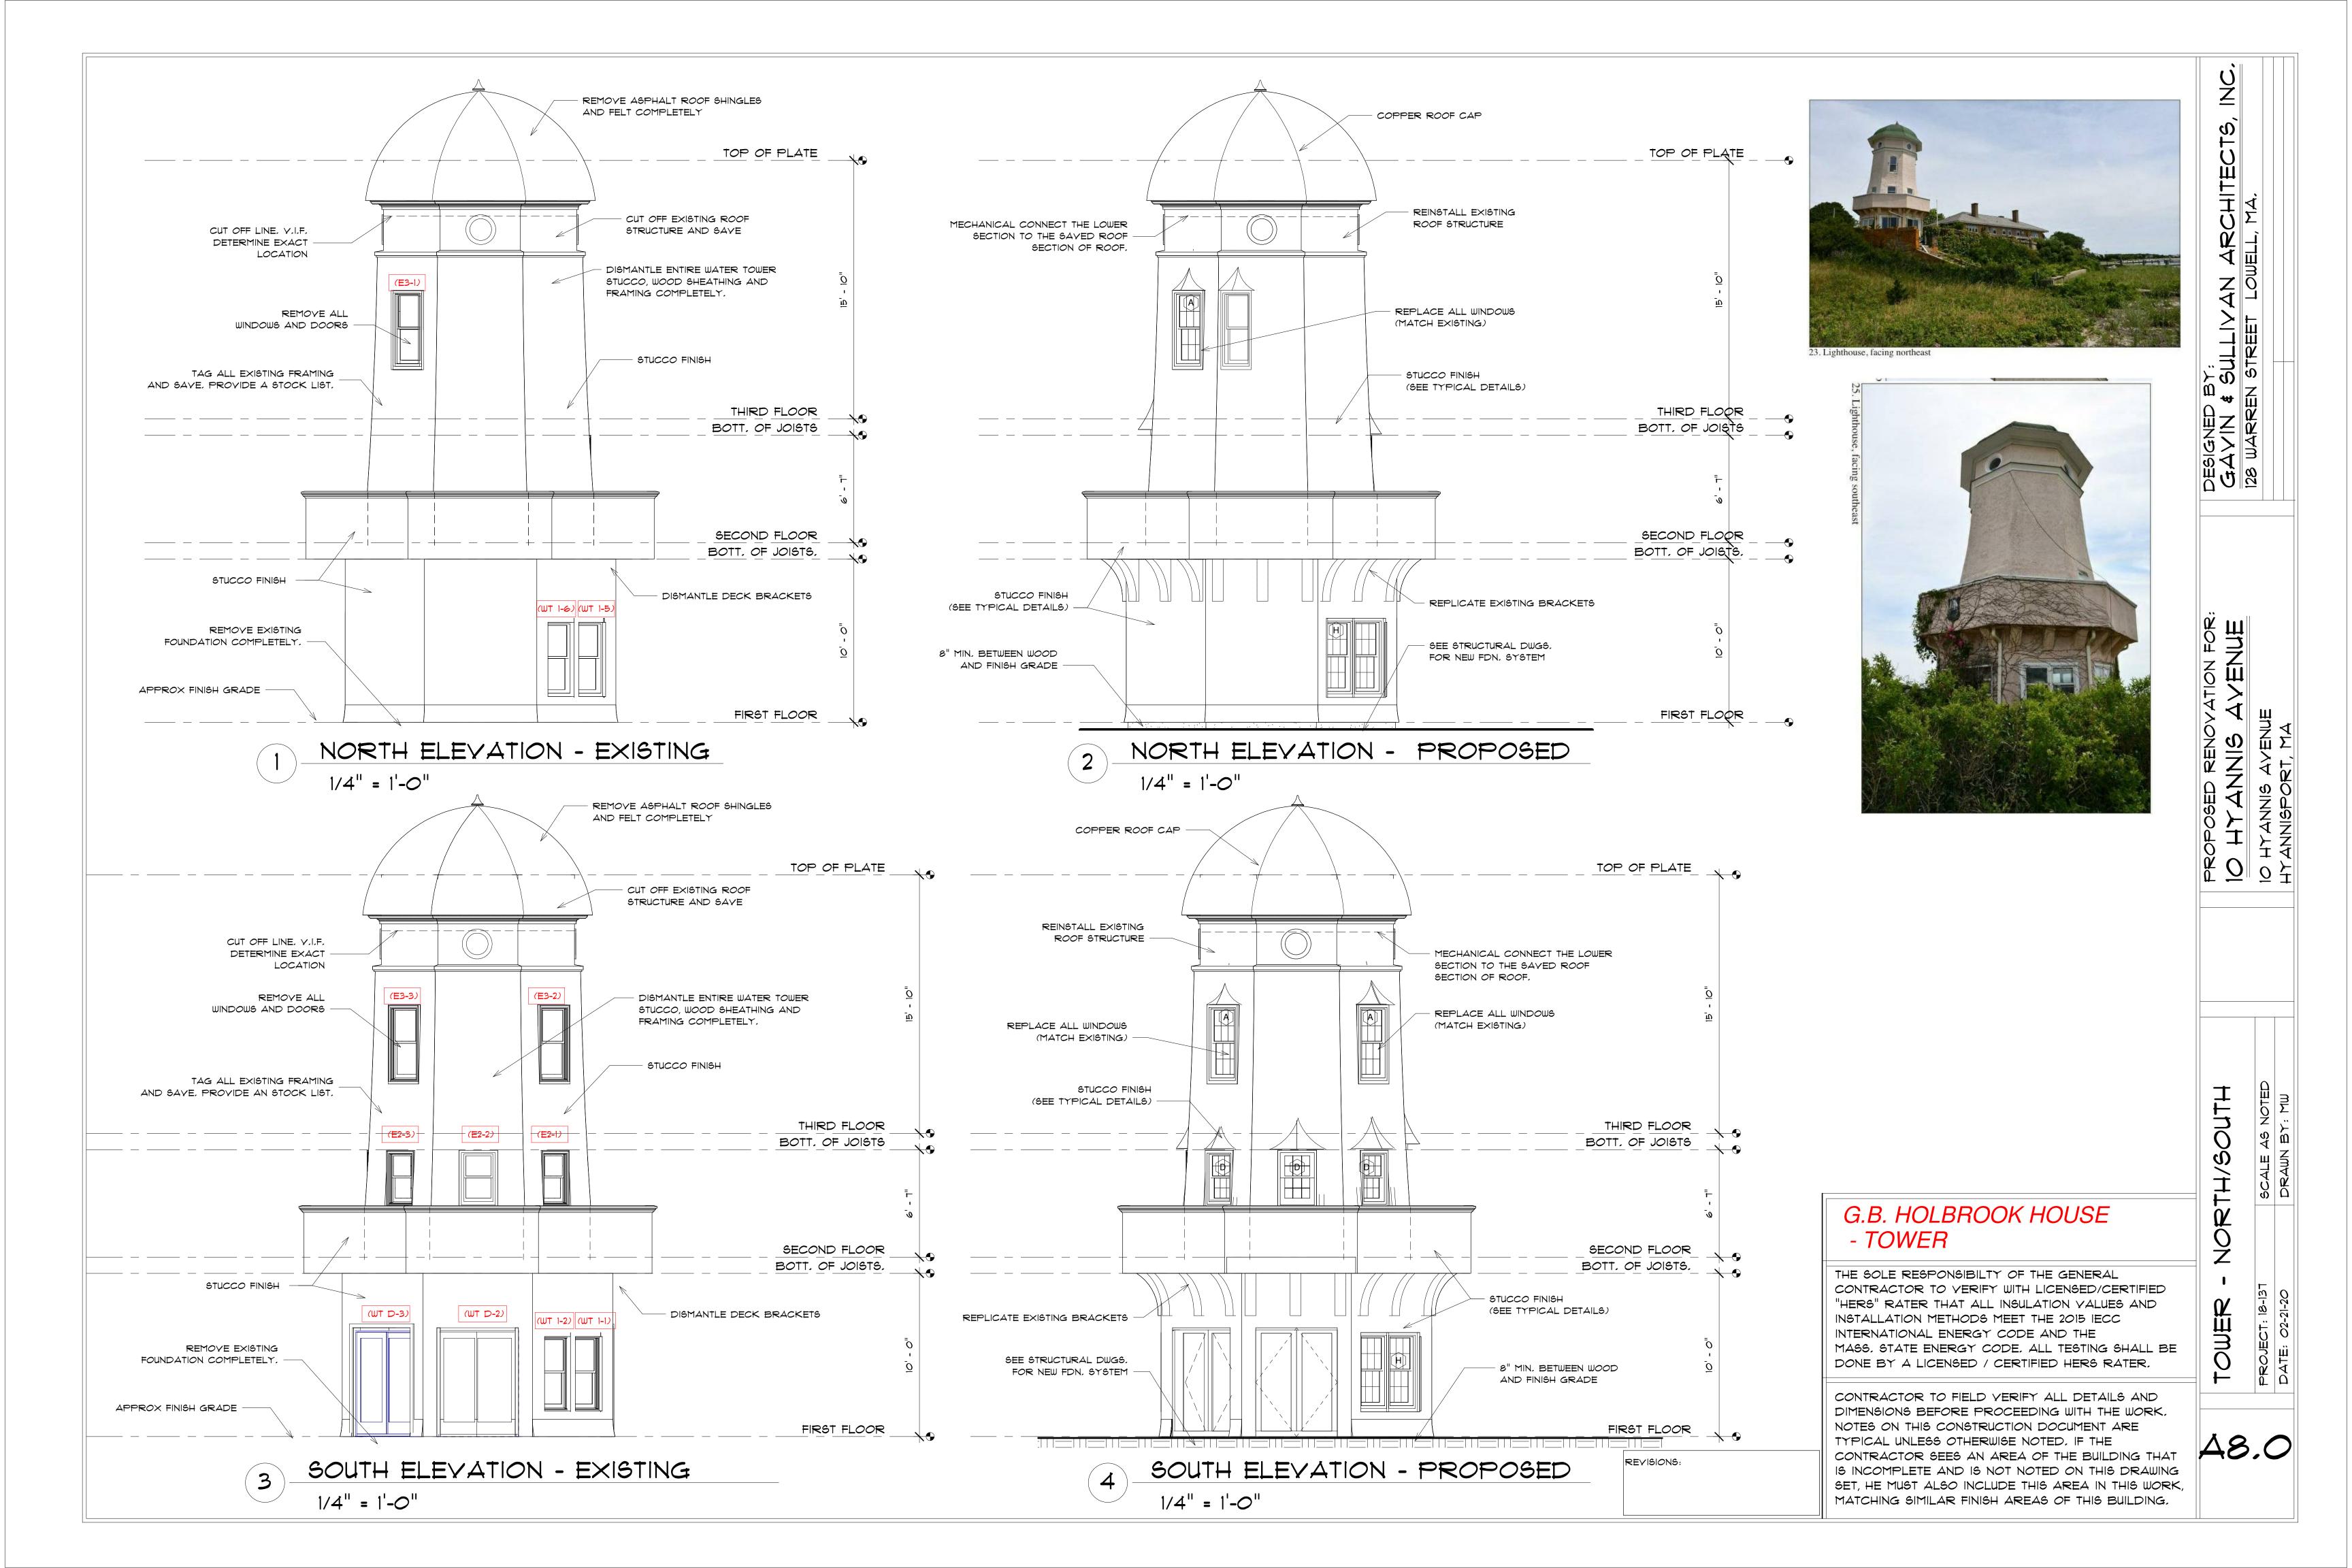

#### BACKGROUND, EVALUATION GOALS AND METHODOLOGY

The existing water tower is a three (3) story, above grade octagonal structure approximately 38 feet in total height originally constructed in circa 1907. It is our understanding that the structure has been registered as a historical building with the local jurisdiction (Town of Barnstable), the Commonwealth of Massachusetts, and the National Register District in November 1987. As a registered historical building, performing rehabilitation and renovation work is subject to different requirements when compared to new construction or performing rehabilitation/renovation of an existing, non-historic registered, structure. Prior to the building's historic registration, there are significant portions that have been framed with modern, dimensional, lumber. Installation of

- A8.0 Water Tower North/South
- A8.1 Water Tower East/West
- A9.0 Floor Plans
- N/A Water Tower for Mr. George B Holbrook (original construction drawing dated 10/08/07)

The original design drawing indicates the out-to-out exterior wall dimension of the octagonal structure is different at each floor level. Considering the size of each octagon as the diameter of a circumscribed circle (the sides of an octagon fit within the diameter of a circle), the circumscribed diameter of a circle at each floor level are as follows:

16'-4" diameter

13'-8" diameter

- First Floor:
- Second Floor at bottom of exterior wall: 14'-4" diameter
- Second Floor at top of exterior wall:
- Third Floor: 11'-8" diameter

Based upon our review of the original design drawing, the water tower is constructed via platform framing, also known as western framing, wherein the wall construction at each floor level is independently framed from other levels, above and below a given floor level. For this construction method to attain structural continuity (i.e. continuous load path), walls are framed with vertical

4 FIRST STREET BRIDGEWATER, MA 02324

members (studs) and horizontal plates at the top and bottom of the wall (top plate and sole plate respectively). All vertical and horizontal framing members are fastened together to distribute vertical (gravity) and lateral (wind/seismic) loads to a foundation. The original drawing, provided for Noblin's use, specifies exterior wall framing as follows:

- First Floor: 4"x8" @ 14" on-center
- Second Floor: 4"x8" @ 14" on-center
- Third Floor: 2"x6" (spacing not specified)

A "curved batter" of the exterior wall is noted at the second floor, beginning at the wrap-around balcony, and terminating at a "belt course" approximately three (3) feet below the roof eave. Means for attaining this curved batter is not specified on the original drawing. However, the second-floor wall framing is detailed with an inward cant (tilt) as the wall rises vertically. Framing of exterior walls at the first level and third level are detailed to be vertical studs. Wall top plates are specified as 4" x 8" at the first and second floor, while a 4"x4" top plate is specified at for the third floor, 2'-8" feet above the eave of the dome roof. A 4"x8" sill plate, where the base of the first-floor wall is in contact with the top of the foundation, is specified on the original drawing. However, sole plates at the second and third floor exterior wall framing were not specified, though representation of such plates are indicated on the drawing.

Capping the water tower is a domed roof with a varying curve (i.e. the radius of the curve does not remain constant). The original drawing does not indicate the framing member sizes that the roof curve is to be constructed of, sheathing or board type to be installed on the exterior, or a weather proof covering to be installed between the covering and shingles (originally specified; currently covered with asphalt shingles). The drawing indicates termination of the dome roof with a nine (9) inch wide eave 2'-8" below the third-floor top plate.