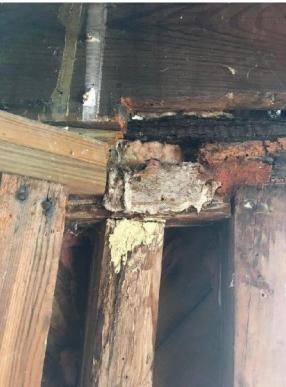

#### **INTRODUCTION**

In accordance with our contract dated February 15, 2019; Noblin has completed a limited review of the water tower structural wood framing, foundation, connections, etc. located at 10 Hyannis Avenue, Hyannis, Massachusetts for Gavin & Sullivan Architects (G&S) of Lowell, Massachusetts. Our consultation services for this Project involved compiling and recording data related to the size, spacing, connection, conditions, etc. of existing wood framed floors and exterior wall framing of the structure as well as existing foundation condition. Included in our evaluation are our field observations, photographic documentation, structural framing and connection conditions, remedial actions and options, and general repair recommendations.

The intent and goals of this evaluation are as follows:

- Review available, relevant, design drawings of the structure.
- Assess the conditions of exposed structural wood floor and wall framing, exterior wall sheathing, sill plates, connections, etc. throughout all levels of the structure. Included in the assessment is noting local and/or global areas of rot, decay, damage, deterioration, etc. to existing framing members and connections (as described below).
- Assess the conditions of gravity and lateral support connections, continuity of gravity and lateral load path (as described below).
- A complete assessment of the condition of the existing structure foundation was not part of this evaluation. Design of repairs/replacement of the existing structure foundation is contracted with a separate engineering firm (i.e. "by others").
- Provide condition assessment via evaluation report.
- Provide remedial actions and options, and general repair recommendations.
- Meet with G&S to review and discuss our findings, if requested.