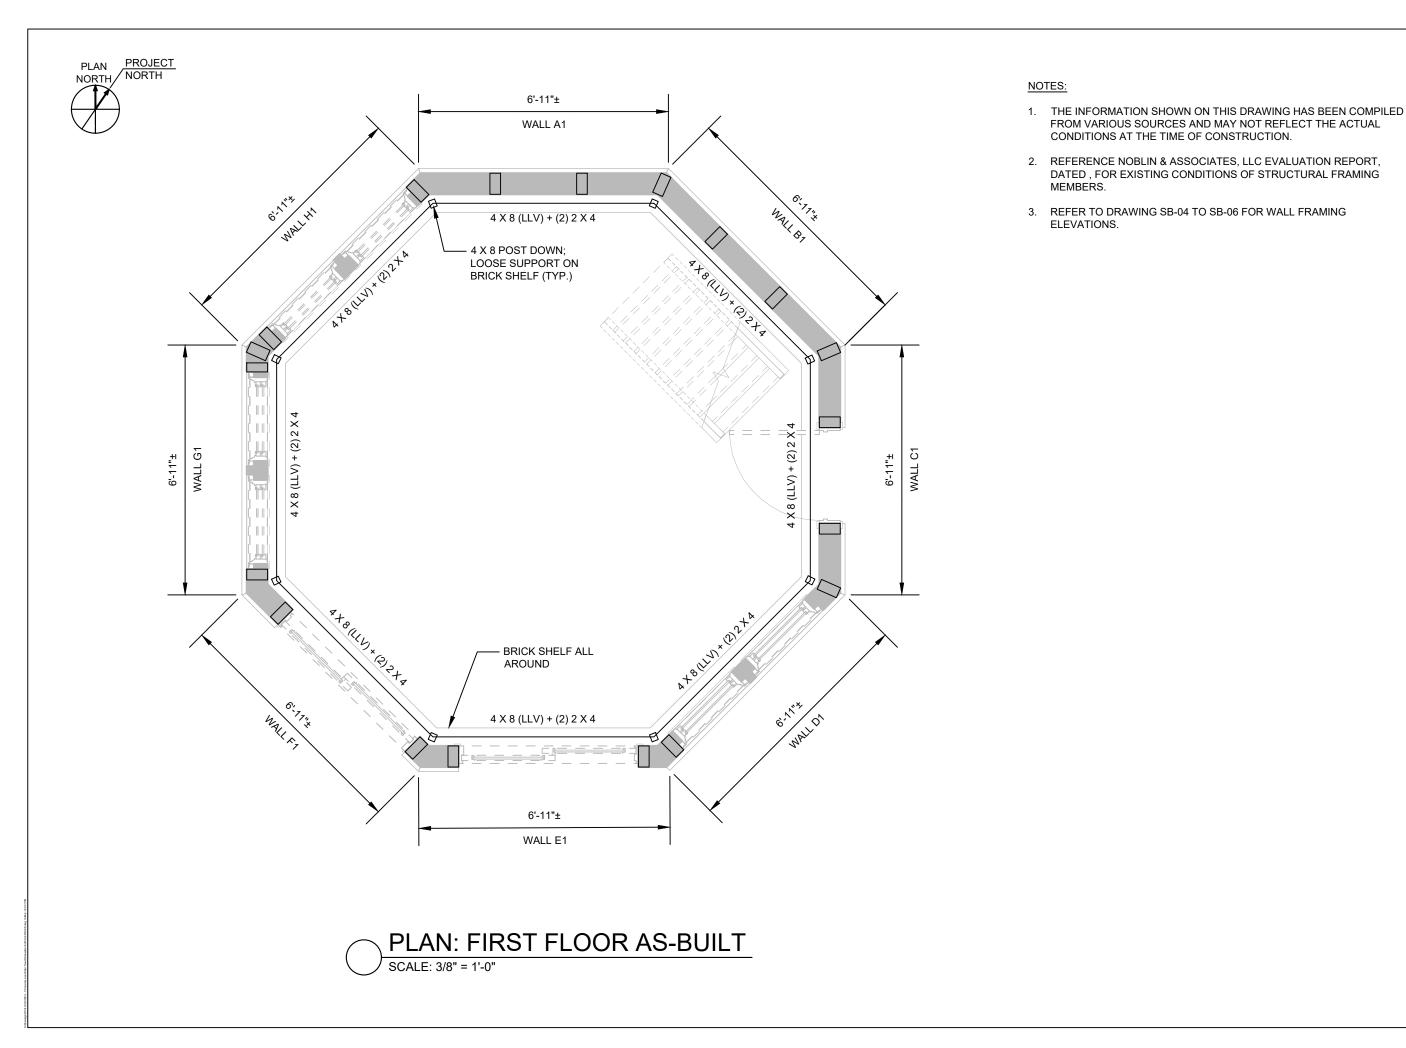

- A8.0 Water Tower North/South
- A8.1 Water Tower East/West
- A9.0 Floor Plans
- N/A Water Tower for Mr. George B Holbrook (original construction drawing dated 10/08/07)

The original design drawing indicates the out-to-out exterior wall dimension of the octagonal structure is different at each floor level. Considering the size of each octagon as the diameter of a circumscribed circle (the sides of an octagon fit within the diameter of a circle), the circumscribed diameter of a circle at each floor level are as follows:

16'-4" diameter

13'-8" diameter

- First Floor:
- Second Floor at bottom of exterior wall: 14'-4" diameter
- Second Floor at top of exterior wall:
- Third Floor: 11'-8" diameter

Based upon our review of the original design drawing, the water tower is constructed via platform framing, also known as western framing, wherein the wall construction at each floor level is independently framed from other levels, above and below a given floor level. For this construction method to attain structural continuity (i.e. continuous load path), walls are framed with vertical

4 FIRST STREET BRIDGEWATER, MA 02324

members (studs) and horizontal plates at the top and bottom of the wall (top plate and sole plate respectively). All vertical and horizontal framing members are fastened together to distribute vertical (gravity) and lateral (wind/seismic) loads to a foundation. The original drawing, provided for Noblin's use, specifies exterior wall framing as follows:

- First Floor: 4"x8" @ 14" on-center
- Second Floor: 4"x8" @ 14" on-center
- Third Floor: 2"x6" (spacing not specified)

A "curved batter" of the exterior wall is noted at the second floor, beginning at the wrap-around balcony, and terminating at a "belt course" approximately three (3) feet below the roof eave. Means for attaining this curved batter is not specified on the original drawing. However, the second-floor wall framing is detailed with an inward cant (tilt) as the wall rises vertically. Framing of exterior walls at the first level and third level are detailed to be vertical studs. Wall top plates are specified as 4" x 8" at the first and second floor, while a 4"x4" top plate is specified at for the third floor, 2'-8" feet above the eave of the dome roof. A 4"x8" sill plate, where the base of the first-floor wall is in contact with the top of the foundation, is specified on the original drawing. However, sole plates at the second and third floor exterior wall framing were not specified, though representation of such plates are indicated on the drawing.