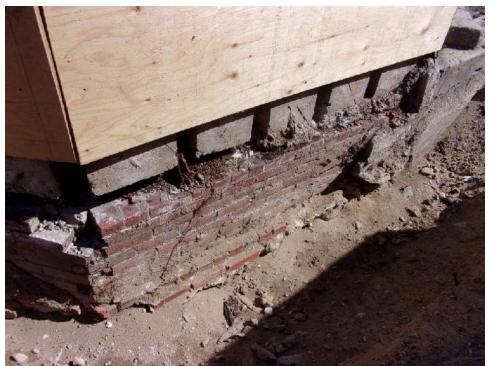

Upon my review of the "Noblin & Associates, LLC report" dated April 19,2019 and my own observations, I can say that it is virtually impossible to repair the existing structure. The existing foundation has failed, leaving the building leaning to the south at an approx. 5 degree angle. In order to repair the structure, the building would have to be moved off the foundation to allow for new pilings and a new foundation system. After consulting with a professional building moving company we have come to the conclusion that the existing building is not stable enough to be moved, based on the amount of rot and structural damage. Also, due to the structural deficiencies, I don't believe that building is safe to work in. I myself have seen roof members collapse while we were studying the structure.

Dear Mr. Sullivan:

Noblin and Associates, LLC (Noblin) has completed a visual evaluation of the wood framed water tower structure at the above referenced property. Our services included site observations and documentation of the existing water tower structure wood floor and wall framing, exterior sheathing, connections, foundation, etc. as part of the on-going rehabilitation/renovation work currently being performed by E. B. Norris & Son Builders (the Contractor). Please reference the below report for background, observations, recommendations based on our observation.

#### **INTRODUCTION**

In accordance with our contract dated February 15, 2019; Noblin has completed a limited review of the water tower structural wood framing, foundation, connections, etc. located at 10 Hyannis Avenue, Hyannis, Massachusetts for Gavin & Sullivan Architects (G&S) of Lowell, Massachusetts. Our consultation services for this Project involved compiling and recording data related to the size, spacing, connection, conditions, etc. of existing wood framed floors and exterior wall framing of the structure as well as existing foundation condition. Included in our evaluation are our field observations, photographic documentation, structural framing and connection conditions, remedial actions and options, and general repair recommendations.

The intent and goals of this evaluation are as follows:

- Review available, relevant, design drawings of the structure.
- Assess the conditions of exposed structural wood floor and wall framing, exterior wall sheathing, sill plates, connections, etc. throughout all levels of the structure. Included in the assessment is noting local and/or global areas of rot, decay, damage, deterioration, etc. to existing framing members and connections (as described below).
- Assess the conditions of gravity and lateral support connections, continuity of gravity and lateral load path (as described below).
- A complete assessment of the condition of the existing structure foundation was not part of this evaluation. Design of repairs/replacement of the existing structure foundation is contracted with a separate engineering firm (i.e. "by others").
- Provide condition assessment via evaluation report.
- Provide remedial actions and options, and general repair recommendations.
- Meet with G&S to review and discuss our findings, if requested.