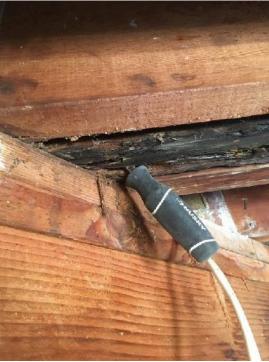

Upon my review of the "Noblin & Associates, LLC report" dated April 19,2019 and my own observations, I can say that it is virtually impossible to repair the existing structure. The existing foundation has failed, leaving the building leaning to the south at an approx. 5 degree angle. In order to repair the structure, the building would have to be moved off the foundation to allow for new pilings and a new foundation system. After consulting with a professional building moving company we have come to the conclusion that the existing building is not stable enough to be moved, based on the amount of rot and structural damage. Also, due to the structural deficiencies, I don't believe that building is safe to work in. I myself have seen roof members collapse while we were studying the structure.

Dear Mr. Sullivan:

Noblin and Associates, LLC (Noblin) has completed a visual evaluation of the wood framed water tower structure at the above referenced property. Our services included site observations and documentation of the existing water tower structure wood floor and wall framing, exterior sheathing, connections, foundation, etc. as part of the on-going rehabilitation/renovation work currently being performed by E. B. Norris & Son Builders (the Contractor). Please reference the below report for background, observations, recommendations based on our observation.

The intent and goals of this evaluation are as follows:

- Review available, relevant, design drawings of the structure.
- Assess the conditions of exposed structural wood floor and wall framing, exterior wall sheathing, sill plates, connections, etc. throughout all levels of the structure. Included in the assessment is noting local and/or global areas of rot, decay, damage, deterioration, etc. to existing framing members and connections (as described below).
- Assess the conditions of gravity and lateral support connections, continuity of gravity and lateral load path (as described below).
- A complete assessment of the condition of the existing structure foundation was not part of this evaluation. Design of repairs/replacement of the existing structure foundation is contracted with a separate engineering firm (i.e. "by others").
- Provide condition assessment via evaluation report.
- Provide remedial actions and options, and general repair recommendations.
- Meet with G&S to review and discuss our findings, if requested.