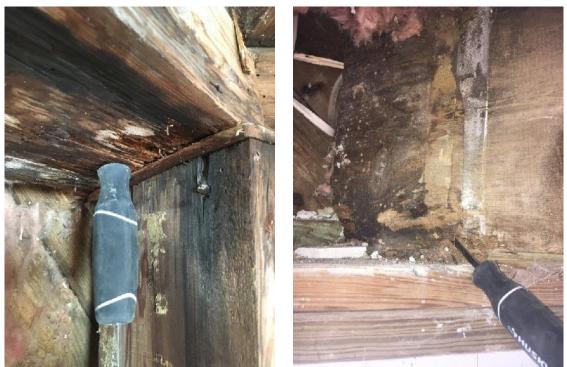

Dear Mr. Sullivan:

Noblin and Associates, LLC (Noblin) has completed a visual evaluation of the wood framed water tower structure at the above referenced property. Our services included site observations and documentation of the existing water tower structure wood floor and wall framing, exterior sheathing, connections, foundation, etc. as part of the on-going rehabilitation/renovation work currently being performed by E. B. Norris & Son Builders (the Contractor). Please reference the below report for background, observations, recommendations based on our observation.

#### **INTRODUCTION**

In accordance with our contract dated February 15, 2019; Noblin has completed a limited review of the water tower structural wood framing, foundation, connections, etc. located at 10 Hyannis Avenue, Hyannis, Massachusetts for Gavin & Sullivan Architects (G&S) of Lowell, Massachusetts. Our consultation services for this Project involved compiling and recording data related to the size, spacing, connection, conditions, etc. of existing wood framed floors and exterior wall framing of the structure as well as existing foundation condition. Included in our evaluation are our field observations, photographic documentation, structural framing and connection conditions, remedial actions and options, and general repair recommendations.

The intent and goals of this evaluation are as follows:

- Review available, relevant, design drawings of the structure.
- Assess the conditions of exposed structural wood floor and wall framing, exterior wall sheathing, sill plates, connections, etc. throughout all levels of the structure. Included in the assessment is noting local and/or global areas of rot, decay, damage, deterioration, etc. to existing framing members and connections (as described below).
- Assess the conditions of gravity and lateral support connections, continuity of gravity and lateral load path (as described below).
- A complete assessment of the condition of the existing structure foundation was not part of this evaluation. Design of repairs/replacement of the existing structure foundation is contracted with a separate engineering firm (i.e. "by others").
- Provide condition assessment via evaluation report.
- Provide remedial actions and options, and general repair recommendations.
- Meet with G&S to review and discuss our findings, if requested.