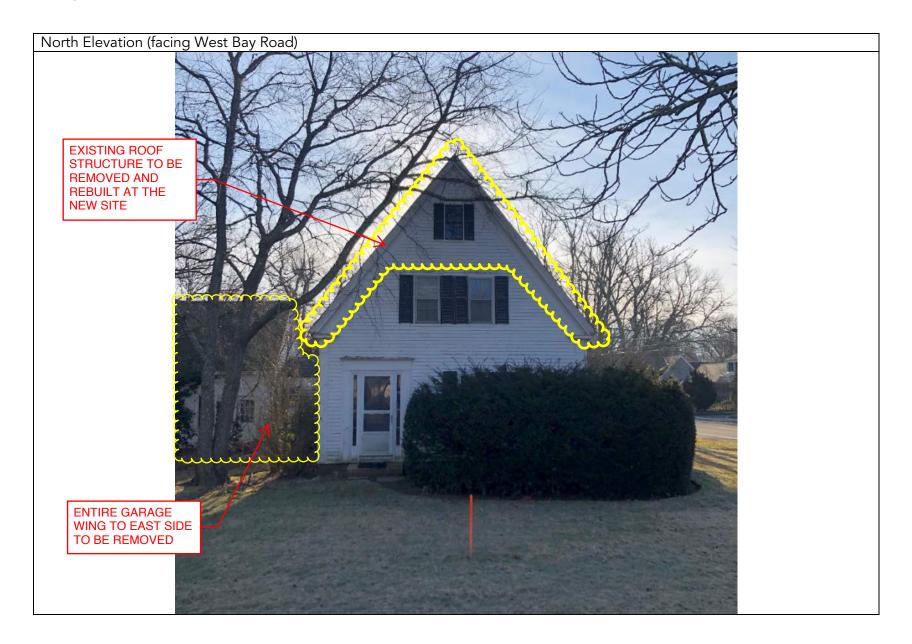

Detail No.: 5.09 DS

sto 📃 StoPowerwall<sup>®</sup> DrainScreen<sup>™</sup> Pan Flashing at Opening Sill Detail No.: 5.21c DS Date: October 2014 Notes - Wood Frame Sheathing

control and an an industry in consistence with model appendix and an interpret inductance, applied improperly, or by unquilited anomals or entities, or cap and an improperly designer termblies, of for a three construction activities beyond Stor control improper use al Sto products, and to the structure of the building or life components.