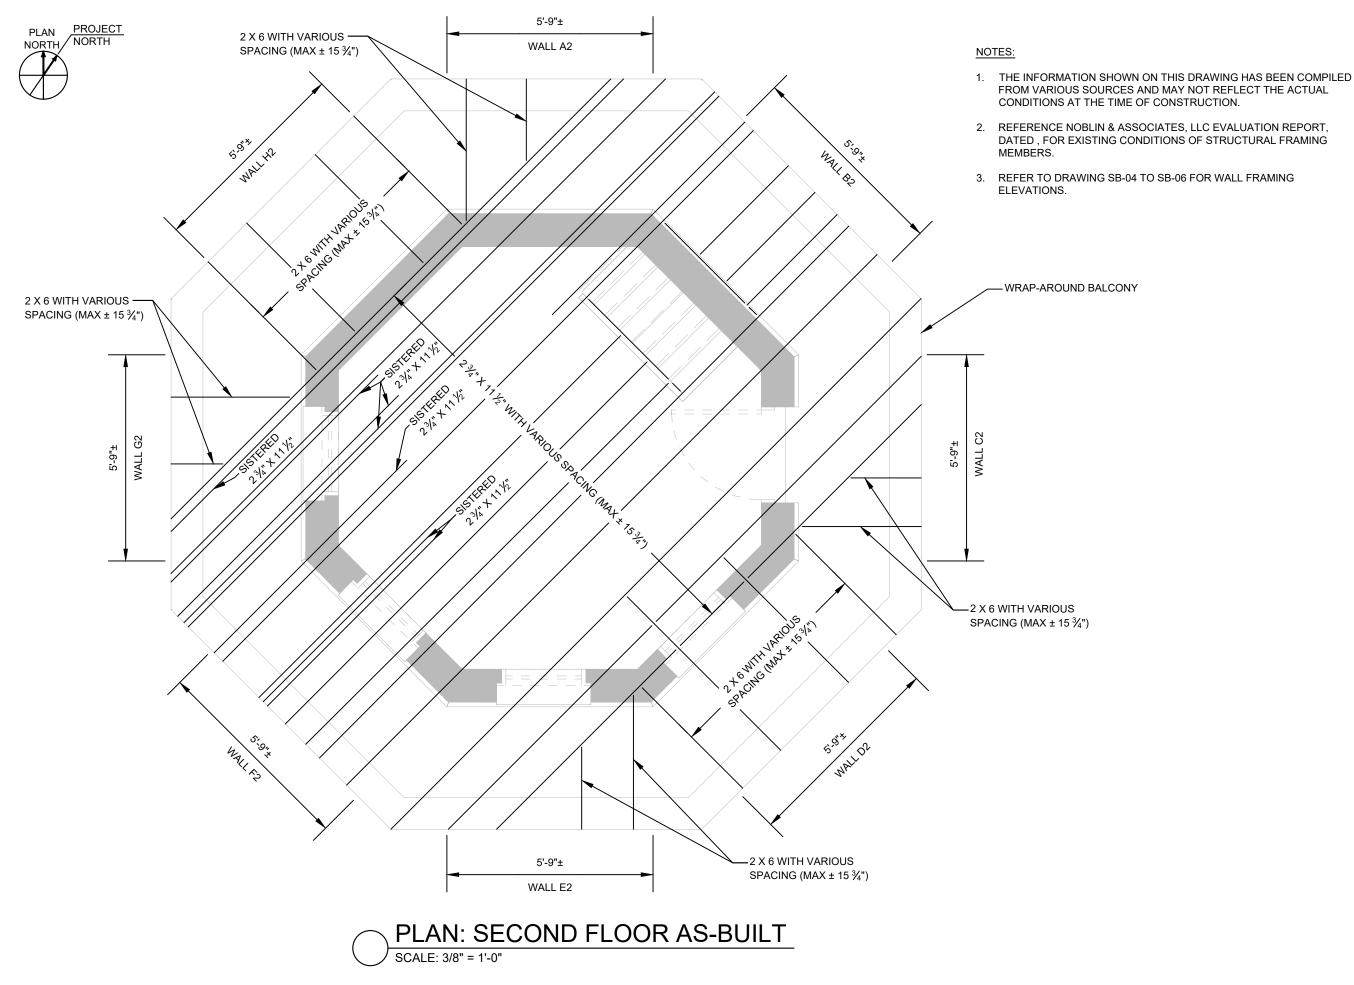

dimension lumber is evident throughout exterior walls, floor framing, and the exterior wrap-around balcony and reportedly occurred circa 1970's.

Limited original design drawings were available for Noblin's use with this evaluation. A certified set of architectural design drawings prepared by G&S dated August 3, 2018 were provided to Noblin for review and use during the evaluation.

16'-4" diameter

13'-8" diameter

- First Floor:
- Second Floor at bottom of exterior wall: 14'-4" diameter
- Second Floor at top of exterior wall:
- Third Floor: 11'-8" diameter

Based upon our review of the original design drawing, the water tower is constructed via platform framing, also known as western framing, wherein the wall construction at each floor level is independently framed from other levels, above and below a given floor level. For this construction method to attain structural continuity (i.e. continuous load path), walls are framed with vertical

- First Floor: 4"x8" @ 14" on-center
- Second Floor: 4"x8" @ 14" on-center
- Third Floor: 2"x6" (spacing not specified)

A "curved batter" of the exterior wall is noted at the second floor, beginning at the wrap-around balcony, and terminating at a "belt course" approximately three (3) feet below the roof eave. Means for attaining this curved batter is not specified on the original drawing. However, the second-floor wall framing is detailed with an inward cant (tilt) as the wall rises vertically. Framing of exterior walls at the first level and third level are detailed to be vertical studs. Wall top plates are specified as 4" x 8" at the first and second floor, while a 4"x4" top plate is specified at for the third floor, 2'-8" feet above the eave of the dome roof. A 4"x8" sill plate, where the base of the first-floor wall is in contact with the top of the foundation, is specified on the original drawing. However, sole plates at the second and third floor exterior wall framing were not specified, though representation of such plates are indicated on the drawing.

Floor framing at the second and third level is noted to be constructed with wood beams of the same size and spacing; 3" wide by 14" deep spaced at 14" on-center. Drawing plan views at each floor level indicate these beams span in one (1) direction from the northwest to southeast exterior walls. Depth of second floor beams appear to be reduced when extending beyond the exterior first floor wall to support a wrap-around balcony. The amount of reduction to the beam depth is not specified on the original drawing.