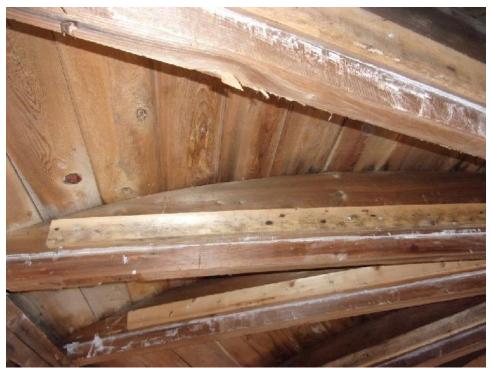

Dear Mr. Sullivan:

Noblin and Associates, LLC (Noblin) has completed a visual evaluation of the wood framed water tower structure at the above referenced property. Our services included site observations and documentation of the existing water tower structure wood floor and wall framing, exterior sheathing, connections, foundation, etc. as part of the on-going rehabilitation/renovation work currently being performed by E. B. Norris & Son Builders (the Contractor). Please reference the below report for background, observations, recommendations based on our observation.

#### **INTRODUCTION**

In accordance with our contract dated February 15, 2019; Noblin has completed a limited review of the water tower structural wood framing, foundation, connections, etc. located at 10 Hyannis Avenue, Hyannis, Massachusetts for Gavin & Sullivan Architects (G&S) of Lowell, Massachusetts. Our consultation services for this Project involved compiling and recording data related to the size, spacing, connection, conditions, etc. of existing wood framed floors and exterior wall framing of the structure as well as existing foundation condition. Included in our evaluation are our field observations, photographic documentation, structural framing and connection conditions, remedial actions and options, and general repair recommendations.

The intent and goals of this evaluation are as follows:

- Review available, relevant, design drawings of the structure.
- Assess the conditions of exposed structural wood floor and wall framing, exterior wall sheathing, sill plates, connections, etc. throughout all levels of the structure. Included in the assessment is noting local and/or global areas of rot, decay, damage, deterioration, etc. to existing framing members and connections (as described below).
- Assess the conditions of gravity and lateral support connections, continuity of gravity and lateral load path (as described below).
- A complete assessment of the condition of the existing structure foundation was not part of this evaluation. Design of repairs/replacement of the existing structure foundation is contracted with a separate engineering firm (i.e. "by others").
- Provide condition assessment via evaluation report.
- Provide remedial actions and options, and general repair recommendations.
- Meet with G&S to review and discuss our findings, if requested.