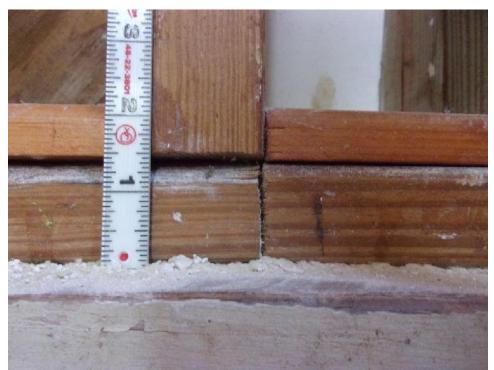

#### **INTRODUCTION**

In accordance with our contract dated February 15, 2019; Noblin has completed a limited review of the water tower structural wood framing, foundation, connections, etc. located at 10 Hyannis Avenue, Hyannis, Massachusetts for Gavin & Sullivan Architects (G&S) of Lowell, Massachusetts. Our consultation services for this Project involved compiling and recording data related to the size, spacing, connection, conditions, etc. of existing wood framed floors and exterior wall framing of the structure as well as existing foundation condition. Included in our evaluation are our field observations, photographic documentation, structural framing and connection conditions, remedial actions and options, and general repair recommendations.

The intent and goals of this evaluation are as follows:

- Review available, relevant, design drawings of the structure.
- Assess the conditions of exposed structural wood floor and wall framing, exterior wall sheathing, sill plates, connections, etc. throughout all levels of the structure. Included in the assessment is noting local and/or global areas of rot, decay, damage, deterioration, etc. to existing framing members and connections (as described below).
- Assess the conditions of gravity and lateral support connections, continuity of gravity and lateral load path (as described below).
- A complete assessment of the condition of the existing structure foundation was not part of this evaluation. Design of repairs/replacement of the existing structure foundation is contracted with a separate engineering firm (i.e. "by others").
- Provide condition assessment via evaluation report.
- Provide remedial actions and options, and general repair recommendations.
- Meet with G&S to review and discuss our findings, if requested.