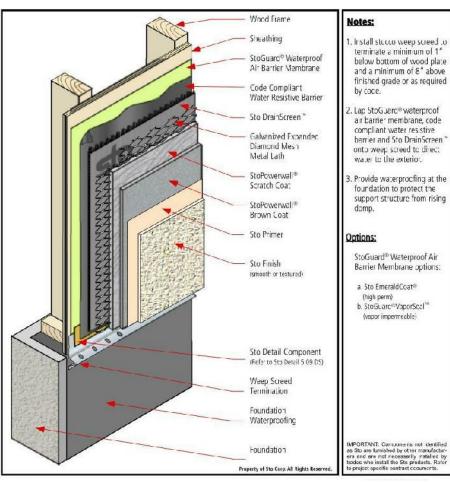

StoPowerwall<sup>®</sup> DrainScreen<sup>™</sup> Residential Wood Frame Construction Series 5.xx DS October 2014

ATTENTION

sto |

Detail No.: 5.01 DS

sto

StoPowerwall<sup>®</sup> DrainScreen<sup>™</sup> Joint, Rough Opening, and Transition Detail Treatments

Detail No.: 5.09 DS

sto 📃 StoPowerwall<sup>®</sup> DrainScreen<sup>™</sup> Pan Flashing at Opening Sill Detail No.: 5.21c DS Date: October 2014 Notes - Wood Frame Sheathing

control and an an industry in consistence with model appendix and an interpret inductance, applied improperly, or by unquilited anomals or entities, or cap and an improperly designer termblies, of for a three construction activities beyond Stor control improper use al Sto products, and to the structure of the building or life components.

StoPowerwall<sup>®</sup> DrainScreen<sup>™</sup> Window Head Flashing Preparation

Detail No.: 5.32 DS

StoPowerwall<sup>®</sup> DrainScreen<sup>™</sup> Deck Flashing

sto 📃

StoPowerwall<sup>®</sup> DrainScreen<sup>™</sup> Termination at Grade

StoPowerwall<sup>®</sup> DrainScreen<sup>™</sup> Rough Opening Protection with Sto Gold Fill<sup>®</sup> and StoGuard<sup>®</sup> Mesh

sto |