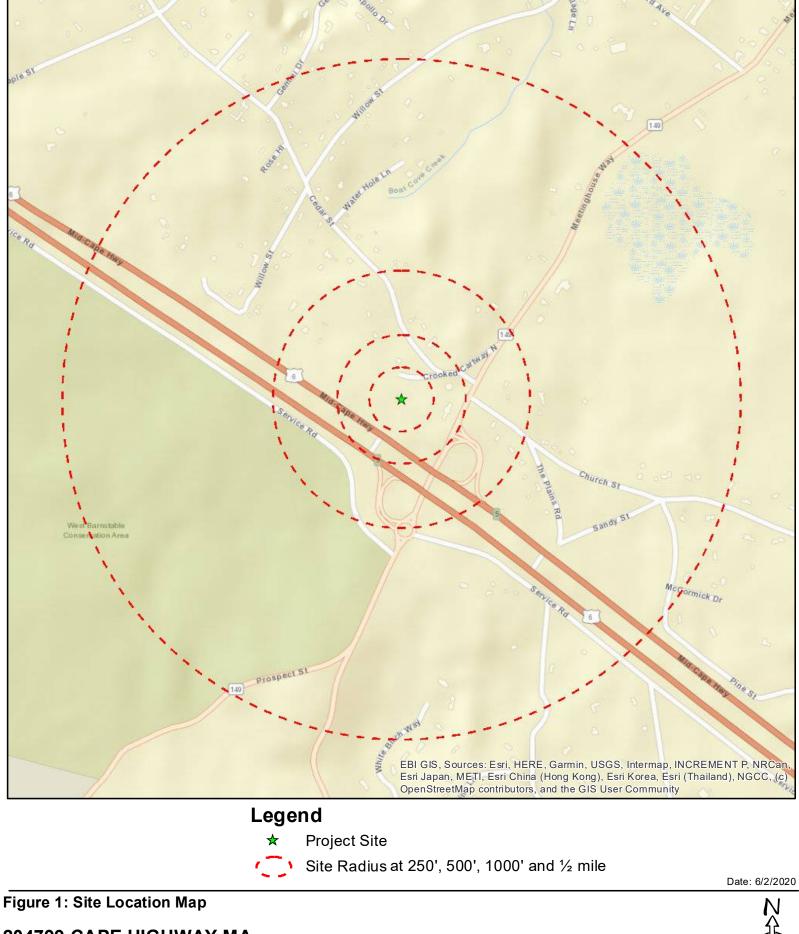

d not as part of the local zoning process. We are only seeking comments related to the proposed project's potential effect to historic properties.

Please submit your comments regarding the proposed project's potential effect on historic properties to EBI Consulting, to my attention at 21 B Street, Burlington, MA 01803, or contact me via telephone at the number listed below. Please reference the EBI project number. We would appreciate your comments as soon as possible within the next 30 days. Please do not hesitate to contact me if you have any questions or concerns about the proposed project.

Respectfully Submitted,

alups green

Ms. Alexis Green Assistant Technical Director – Cultural Resources agreen@ebiconsulting.com T (585) 815-3290 F (781) 425-5167

Attachments - Drawings and Maps



EBI Consulting

204799 CAPE HIGHWAY MA 2049 MEETINGHOUSE WAY WEST BARNSTABLE, MA 02668



### Legend

★ Project Site

- ( <sup>-</sup> )
- Site Radius at 250', 500', 1000' and ½ mile

Date: 6/2/2020



204799 CAPE HIGHWAY MA 2049 MEETINGHOUSE WAY WEST BARNSTABLE, MA 02668

USGS 24K Quad: Sandwich (digital), MA 1986, Hyannis (digital), MA 1986







### **AMERICAN TOWER®**

SITE NAME: CAPE HIGHWAY MA SITE NUMBER: 204799 SITE ADDRESS: 2049 MEETINGHOUSE WAY BARNSTABLE, MA 2668



### RAWLAND ZONING DRAWINGS

| COMPLIANCE CODE                                                                              | PROJECT SUMMARY                                                                                                   | PROJECT DESCRIPTION