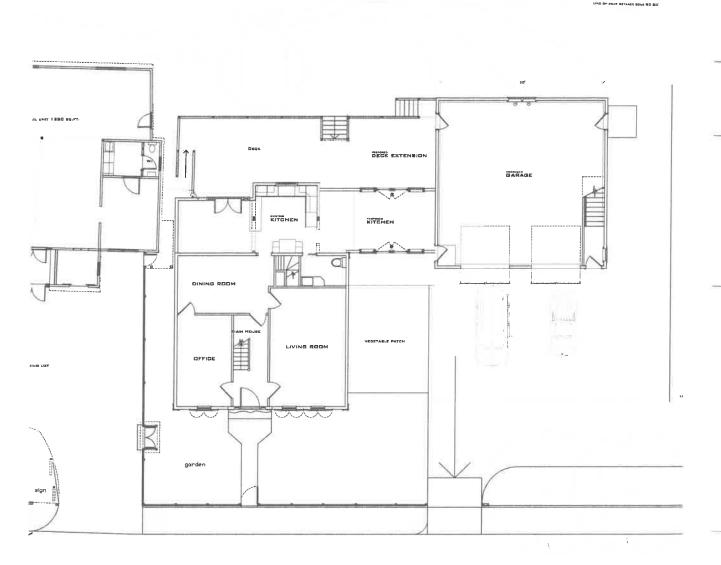

### NEW GARAGE AND ADDITION 3280, MAIN ST. BARNSTABLE, MA

### DRAWINGS:

COVER EST : EXISTING PHOTOS & SITE SURVEY PLAN (x,y) - EXISTING PLANS :  $\frac{y}{n}$  = 1FT, EX2 - EXISTING ELEVATIONS :  $\frac{y}{n}$  = 1FT,

A1 - PROPOSED FIRST & SECOND FLOOR FLAN -  $\frac{1}{4}$  = 1FT A2 - PROPOSED ELEVATIONS -  $\frac{1}{4}$  = 1 FT. A3 - PROPOSED FLOOR FLANS  $\frac{1}{4}$  \* 1FT. A4 - FROPOSED ELEVATIONS -  $\frac{1}{4}$  = 1FT.

DWG. TITLE:

PROPOSED FIRST AND SECOND FLOOR PLANS

PROJECT NO. -

DWG. NO.

COPYRIGHT
CAPE ARCHITECTURE EXPRESSLY
RESERVES ITS COMMON LAW
COPYRIGHT

THESE PLANS ARE NOT TO SE REPRODUCED OR COPIED IN ANY FORM WITHOUT FIRST COTAINING THE WRITTEN CONSENT OF CAPE ARCHITECTURE