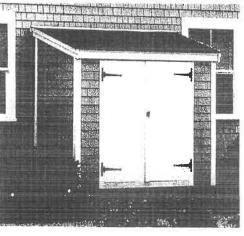

### Harris, Robert, 32 Old Toll Road, West Barnstable, Map 109, Parcel 066, built 1985

Remove existing 12'X8' shed and replace with 12'X10' shed in the same location; grey clapboards; grey 3-tab roof shingles, black shutters, 3 sides board and batten