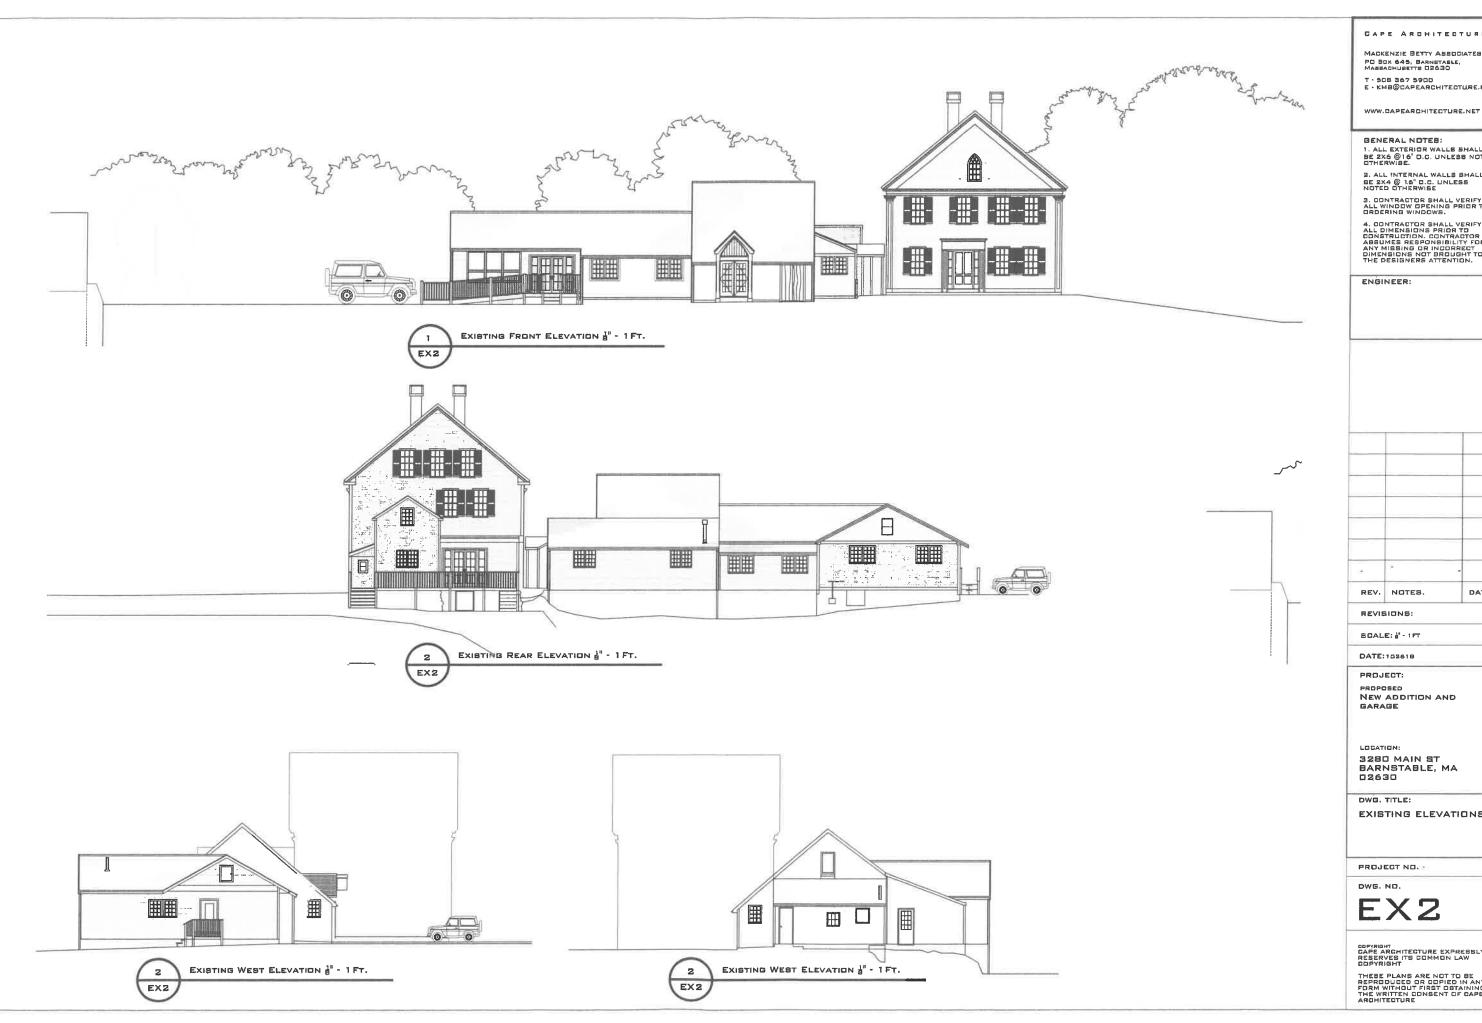

### NEW GARAGE AND ADDITION 3280, MAIN ST. BARNSTABLE, MA

### DRAWINGS:

COVER EST : EXISTING PHOTOS & SITE SURVEY PLAN (x,y) - EXISTING PLANS :  $\frac{y}{n}$  = 1FT, EX2 - EXISTING ELEVATIONS :  $\frac{y}{n}$  = 1FT,

A1 - PROPOSED FIRST & SECOND FLOOR FLAN -  $\frac{1}{4}$  = 1FT A2 - PROPOSED ELEVATIONS -  $\frac{1}{4}$  = 1 FT. A3 - PROPOSED FLOOR FLANS  $\frac{1}{4}$  \* 1FT. A4 - FROPOSED ELEVATIONS -  $\frac{1}{4}$  = 1FT.

SCALE: # - 1FT

PROJECT:

NEW ADDITION AND GARAGE

LOCATION:

BARNSTBLE, MA

DWG. TITLE:

EXISTING ELEVATIONS

PROJECT NO.