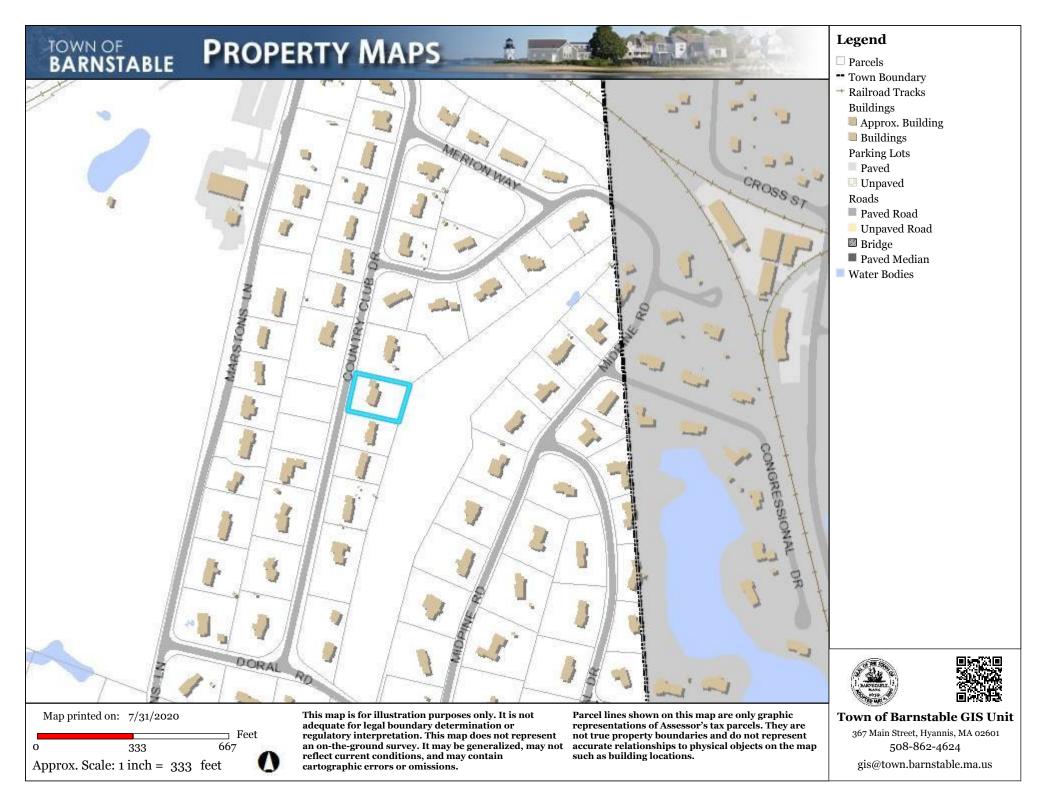

### Hearns, John & Maureen, 50 Merion Way, Cummaguid, Map 356, Parcel 06/000, built 1975

Install pool in the rear with 4' black aluminum fencing; construct 10'X14' Shed on slab, with Everlast clapboard in Seaside grey and pre-dipped cedar shingles in Cape Cod grey