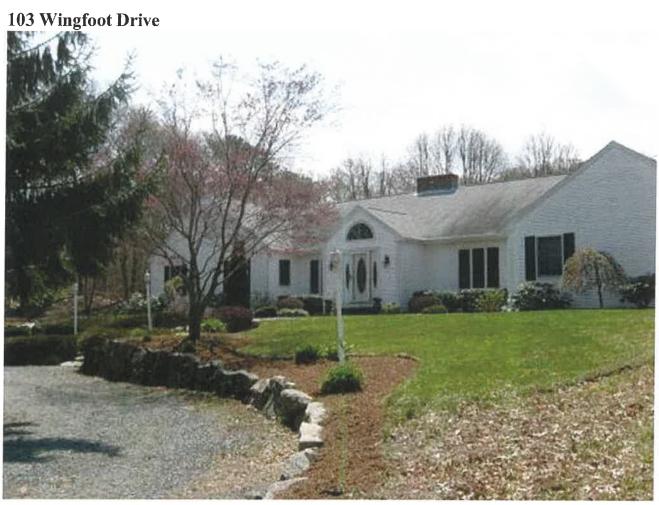

- 443 Marstons Lane
- 516 Marstons Lane
- 9 Wingfoot Drive
- 103 Wingfoot Drive
- 60 Oakmont Road

I look forward to presenting my request and to discussing this issue with you on September 9.

Thank you.

### Information

Map/Block/Lot: 349 / 067/

Property Address
103 WINGFOOT DRIVE
Village: Barnstable

Town Sewer At Address: No GIS Zoning Value: RF-1 Owner Name as of 1/1/19: SULLIVAN, DIANE H TR 103 WINGFOOT DRIVE

YARMOUTH PORT, MA. 02675 Co-Owner Name DIANE H SULLIVAN TRUST

### **Construction Details**

| Building               |              | Details                |                | Land             |            |
|------------------------|--------------|------------------------|----------------|------------------|------------|
| Building value         | \$ 528,400   | Bedrooms               | 4 Bedrooms     | USE CODE         | 1010       |
| Replacement Cost       | \$606,136    | Bathrooms              | 0 Full-0 Half  | Lot Size (Acres) | 1.09       |
| Model                  | Residential  | <b>Total Rooms</b>     | 8              | Appraised Value  | \$ 169,700 |
| Style                  | Ranch        | Heat Fuel              | Gas            | Assessed Value   | \$ 169,700 |
| Grade                  | Average Plus | Heat Type              | Hot Water      |                  |            |
| Year Built             | 1972         | AC Type                | Central        |                  |            |
| Effective depreciation | 15           | <b>Interior Floors</b> | HardwoodCarpet |                  |            |
| Stories                | 1 Story      | Interior Walls         | Drywall        |                  |            |
| Living Area sq/ft      | 3,746        | Exterior Walls         | Vinyl Siding   |                  |            |
| Gross Area sq/ft       | 8,293        | Roof Structure         | Gable/Hip      |                  |            |
|                        |              | Roof Cover             | Asph/F Gls/Cmp |                  |            |