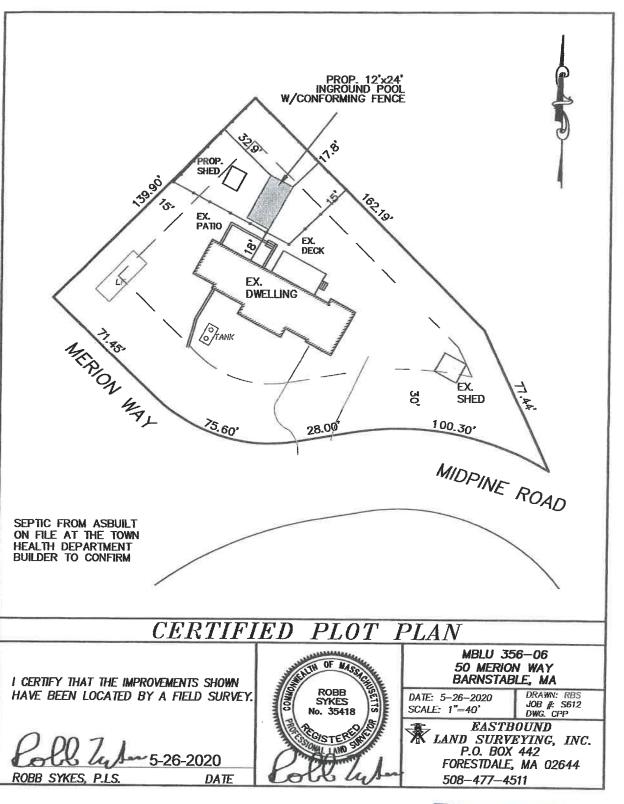

### Hearns, John & Maureen, 50 Merion Way, Cummaguid, Map 356, Parcel 06/000, built 1975

Install pool in the rear with 4' black aluminum fencing; construct 10'X14' Shed on slab, with Everlast clapboard in Seaside grey and pre-dipped cedar shingles in Cape Cod grey