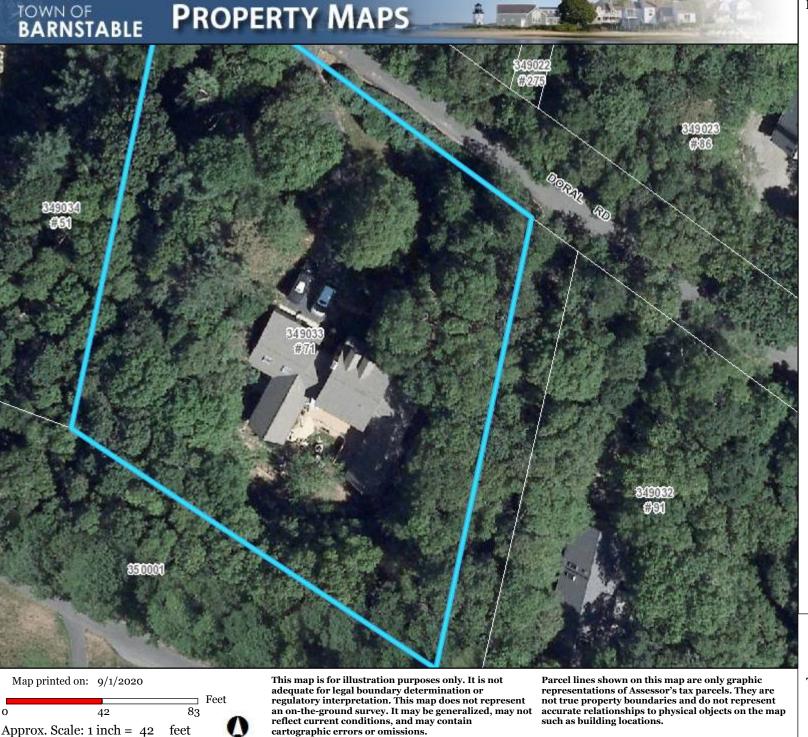

### Thayer, Larry & Beth, 71 Doral Road, Cummaquid, Map 349, Parcel 033/000, built 1986

Construct 12'X18' & 6'X14' porch to the side and rear (southwest) of the main structure