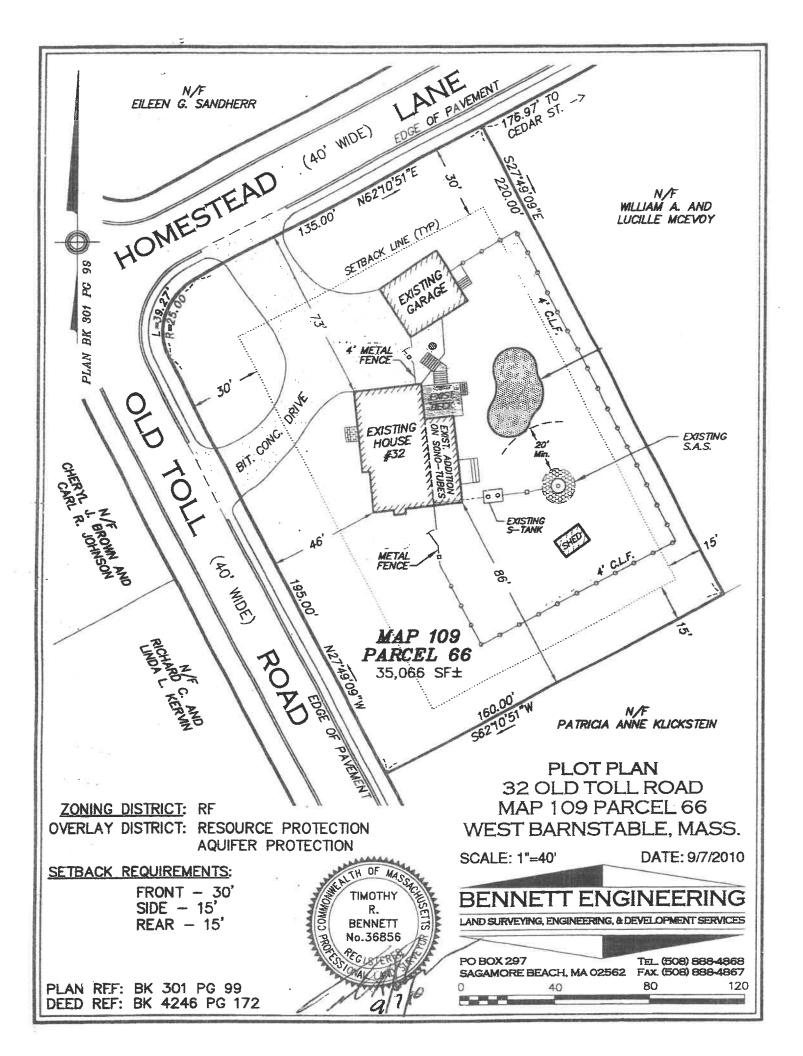

### Harris, Robert, 32 Old Toll Road, West Barnstable, Map 109, Parcel 066, built 1985

Remove existing 12'X8' shed and replace with 12'X10' shed in the same location; grey clapboards; grey 3-tab roof shingles, black shutters, 3 sides board and batten