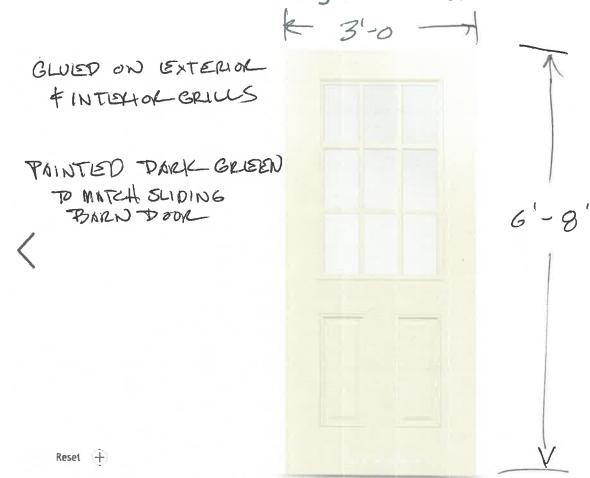

### Richard, Paul, 4022 Main Street, Cummaquid, Map 336, Parcel 044/000, Allen Howes House, built prior to 1844, Contributing structure in the Old King's Highway Historic District

Replace four windows and exterior door on the barn; replace sign on lamppost at front of main structure