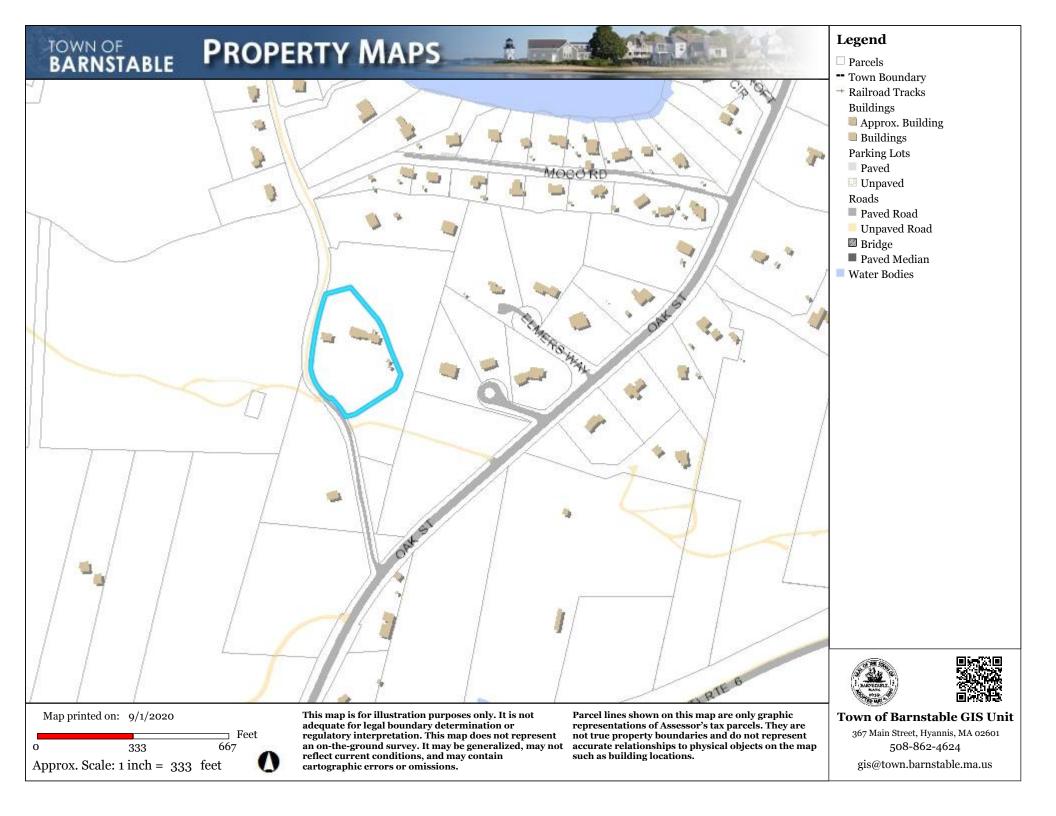

### Jason, Regan, 50 Plum Street, West Barnstable, Map 195, Parcel 025/000, built 1995

Construct a 26'X36' detached garage structure including stone driveway