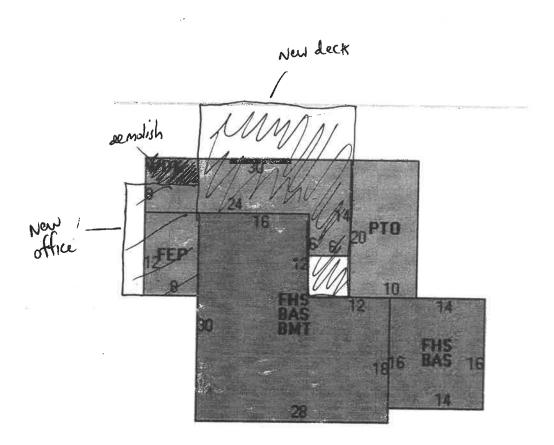

### Prothero, Stephen, 28 Elmer's Way, West Barnstable, Map 195, Parcel 028/042, built 1985

Remove and replace existing deck and sunroom; replacement deck and sunroom will be slightly larger than existing