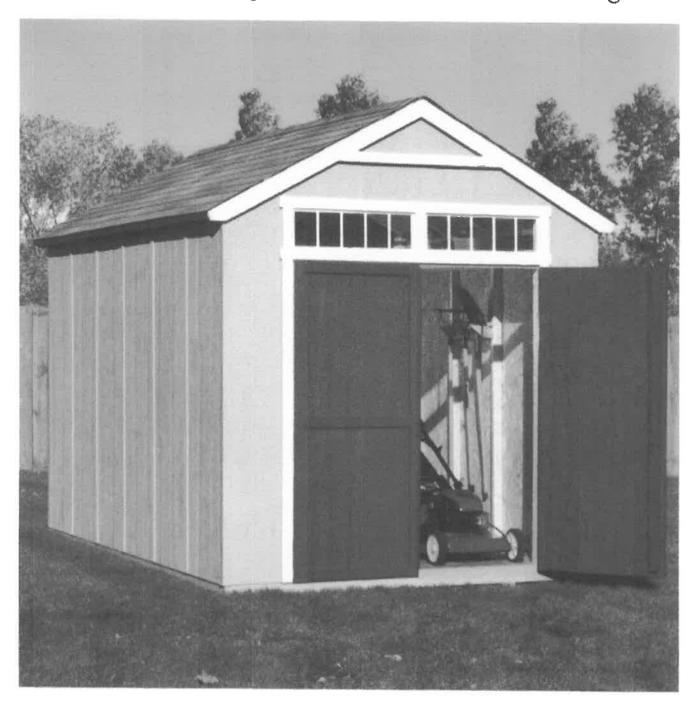

### Manfredi, Richard, 109 Cove Lane, Cummaquid, Map 351, Parcel 006, built 1975

Install storage shed; will not be visible