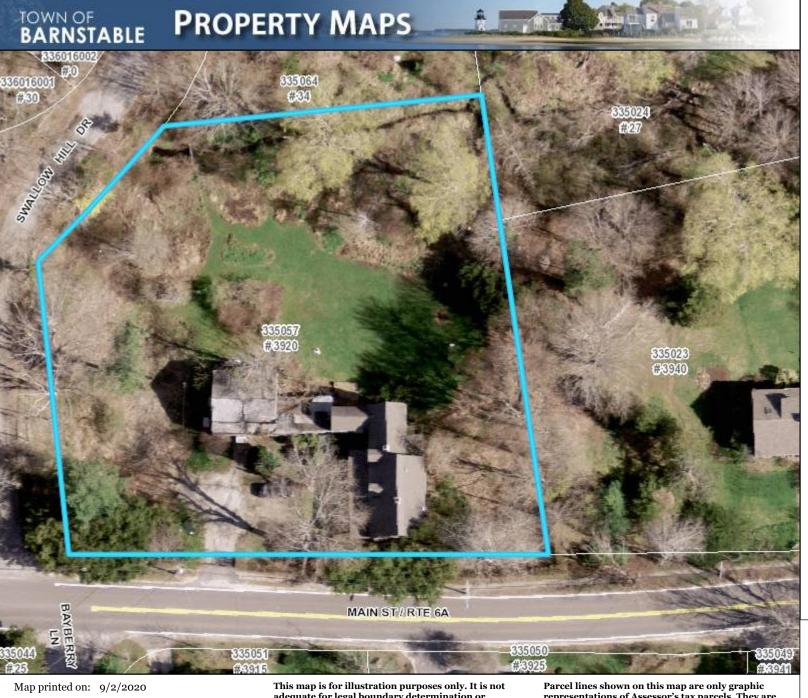

### Leclerc, David & Pamela, 3920 Main Street, Cummaquid, Map 335, Parcel 057, Captain Joseph Smith House, built 1820, contributing structure in the Old King's Highway Historic District

Install a 12'X16' shed constructed of natural wood shingles, white trim, asphalt roof to match house; cement block foundation