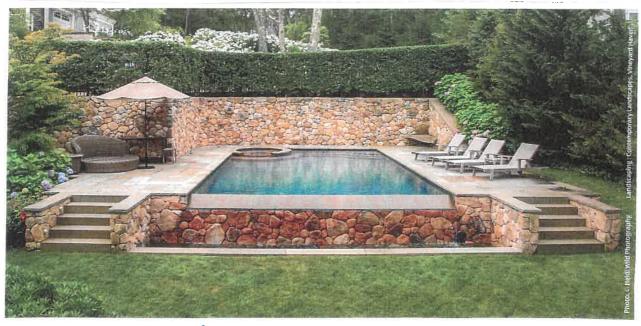

### Hearns, John & Maureen, 50 Merion Way, Cummaguid, Map 356, Parcel 06/000, built 1975

Install pool in the rear with 4' black aluminum fencing; construct 10'X14' Shed on slab, with Everlast clapboard in Seaside grey and pre-dipped cedar shingles in Cape Cod grey