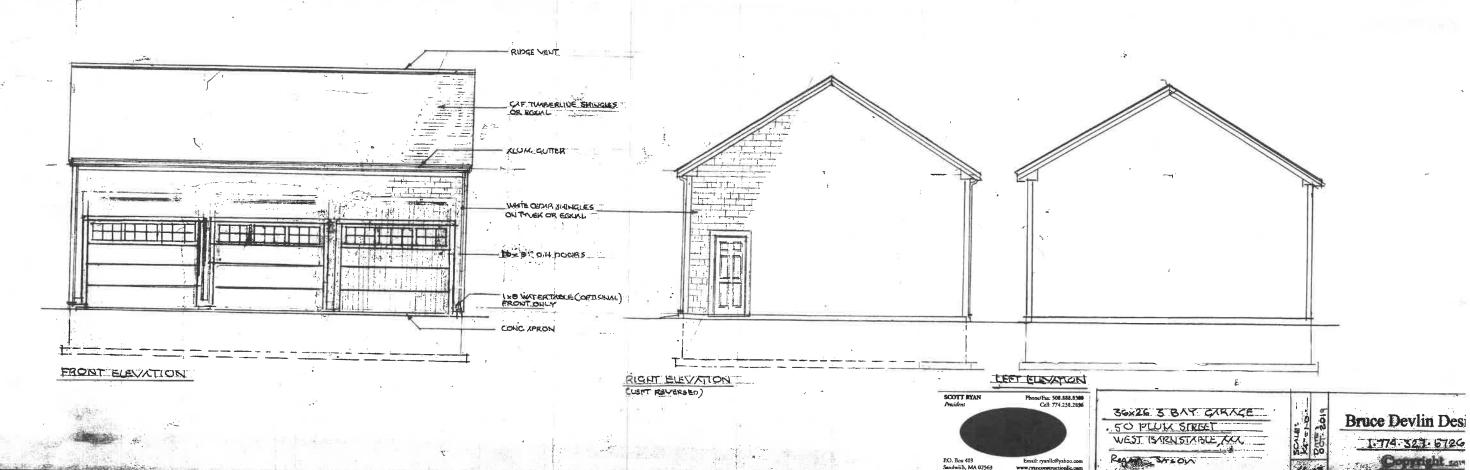

### Jason, Regan, 50 Plum Street, West Barnstable, Map 195, Parcel 025/000, built 1995

Construct a 26'X36' detached garage structure including stone driveway