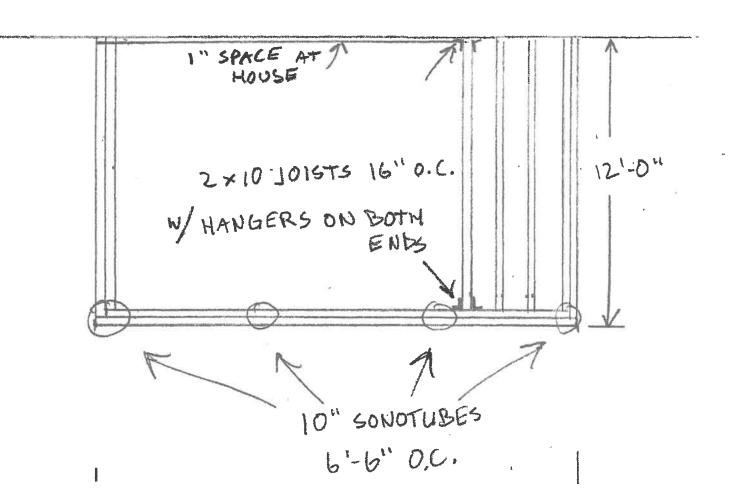

### Lyons, Kevin, 77 Bursley Path, West Barnstable, Map 110, Parcel 025/002, built 1997

Increase rear deck to 12'X20' constructed of trex composite