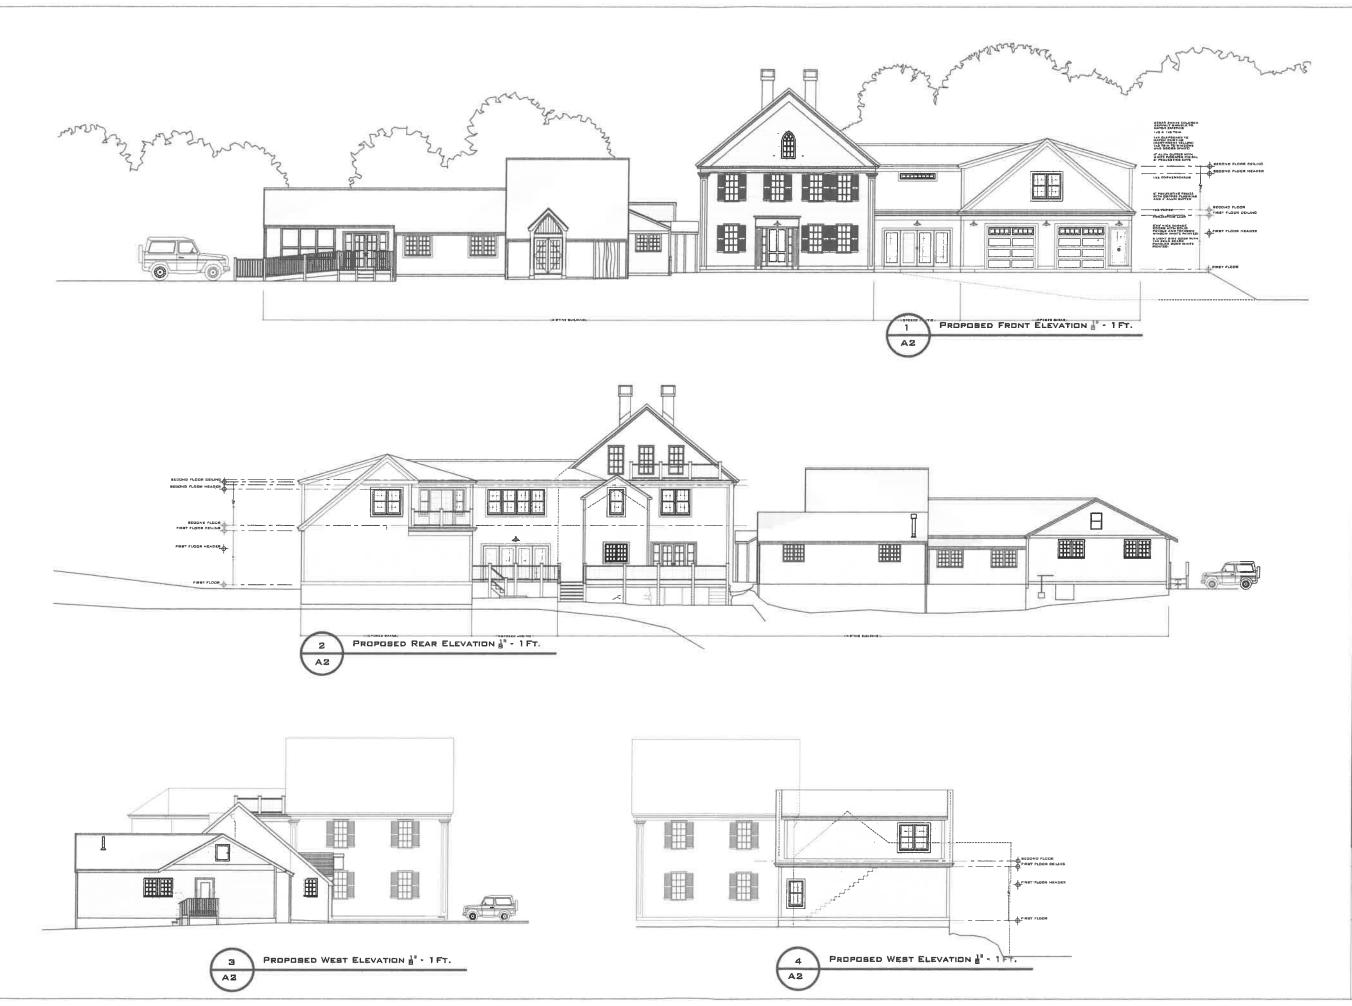

### NEW GARAGE AND ADDITION 3280, MAIN ST. BARNSTABLE, MA

### DRAWINGS:

COVER EST : EXISTING PHOTOS & SITE SURVEY PLAN (x,y) - EXISTING PLANS :  $\frac{y}{n}$  = 1FT, EX2 - EXISTING ELEVATIONS :  $\frac{y}{n}$  = 1FT,

A1 - PROPOSED FIRST & SECOND FLOOR FLAN -  $\frac{1}{4}$  = 1FT A2 - PROPOSED ELEVATIONS -  $\frac{1}{4}$  = 1 FT. A3 - PROPOSED FLOOR FLANS  $\frac{1}{4}$  \* 1FT. A4 - FROPOSED ELEVATIONS -  $\frac{1}{4}$  = 1FT.

DWG. TITLE:

ELEVATIONS

PROJECT NO. -

DWG. NO

COPYRIGHT
CAPE ARCHITECTURE EXPRESSLY
RESERVES ITS COMMON LAW
COPYRIGHT

THESE PLANS ARE NOT TO BE REPRODUCED OR COPIED IN ANY FORM WITHOUT FIRST OBTAINING THE WRITTEN CONSENT OF CAPE ARCHITECTURE