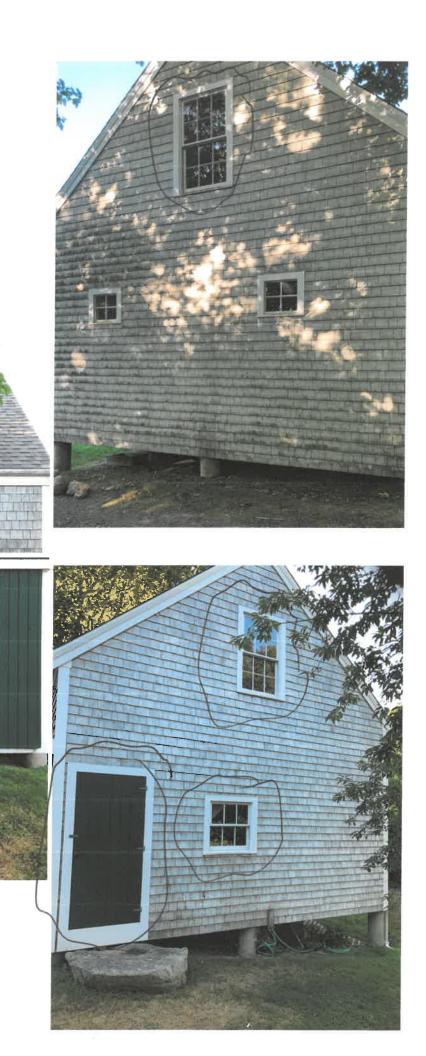

### Richard, Paul, 4022 Main Street, Cummaquid, Map 336, Parcel 044/000, Allen Howes House, built prior to 1844, Contributing structure in the Old King's Highway Historic District

Replace four windows and exterior door on the barn; replace sign on lamppost at front of main structure