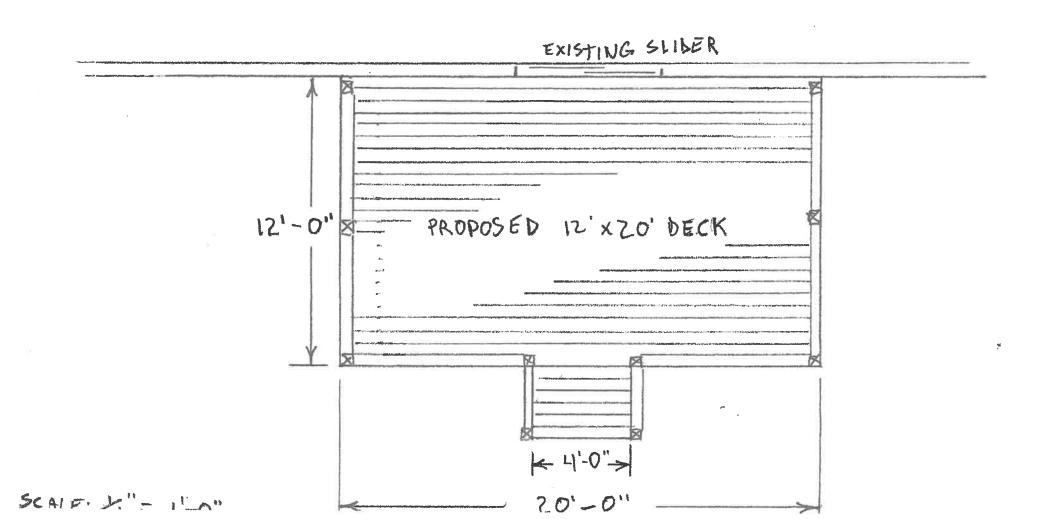

### Lyons, Kevin, 77 Bursley Path, West Barnstable, Map 110, Parcel 025/002, built 1997

Increase rear deck to 12'X20' constructed of trex composite