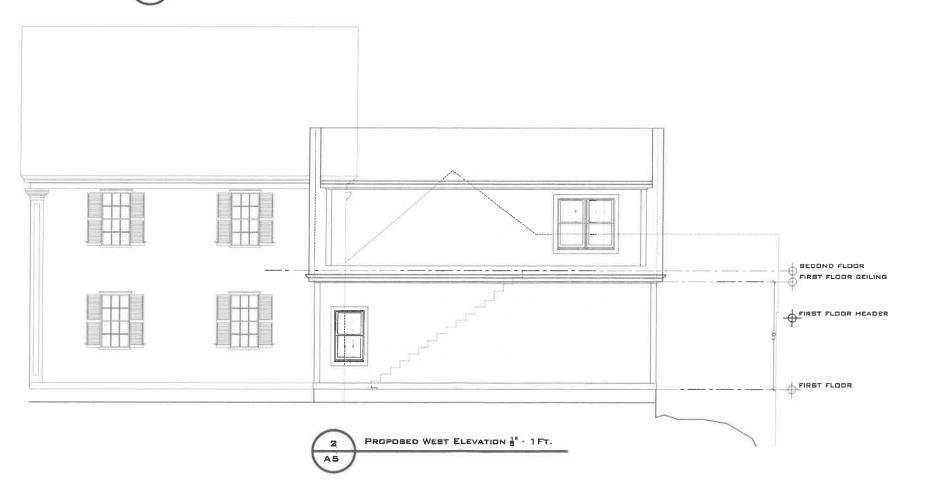

PROPOSED WEST ELEVATION 5 - 1 Ft. A5

CAPE ARCHITECTURE

MADKENZIE BETTY ASSOCIATES, PO 80x 645, Barnstable, Massachube'its 02630

T - 508 367 5900 E - KM8@CAPEARCHITECTURE.NET

WWW.CAPEARCHITECTURE.NET

GENERAL NOTEB:

REVISIONS:

SCALE: # - IFT

DATE:072220

PROJECT:

PROPOSED NEW ADDITION AND GARAGE

3280 MAIN ST BARNSTABLE, MA 02630

DWG. TITLE:

PROPOSED ELEVATIONS 2