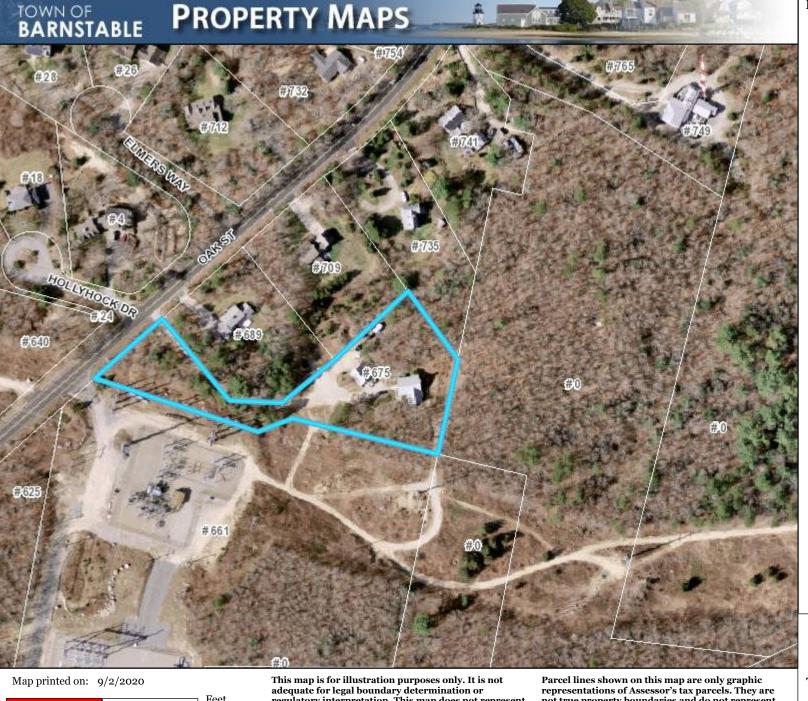

### Burrage, Ryan, 675 Oak Street, West Barnstable, Map 215, Parcel 034/003, built 1982

Replace doors, windows, trim, and siding. Change siding to cement clapboard (Evening blue); exterior trim to be Azek; windows to match existing