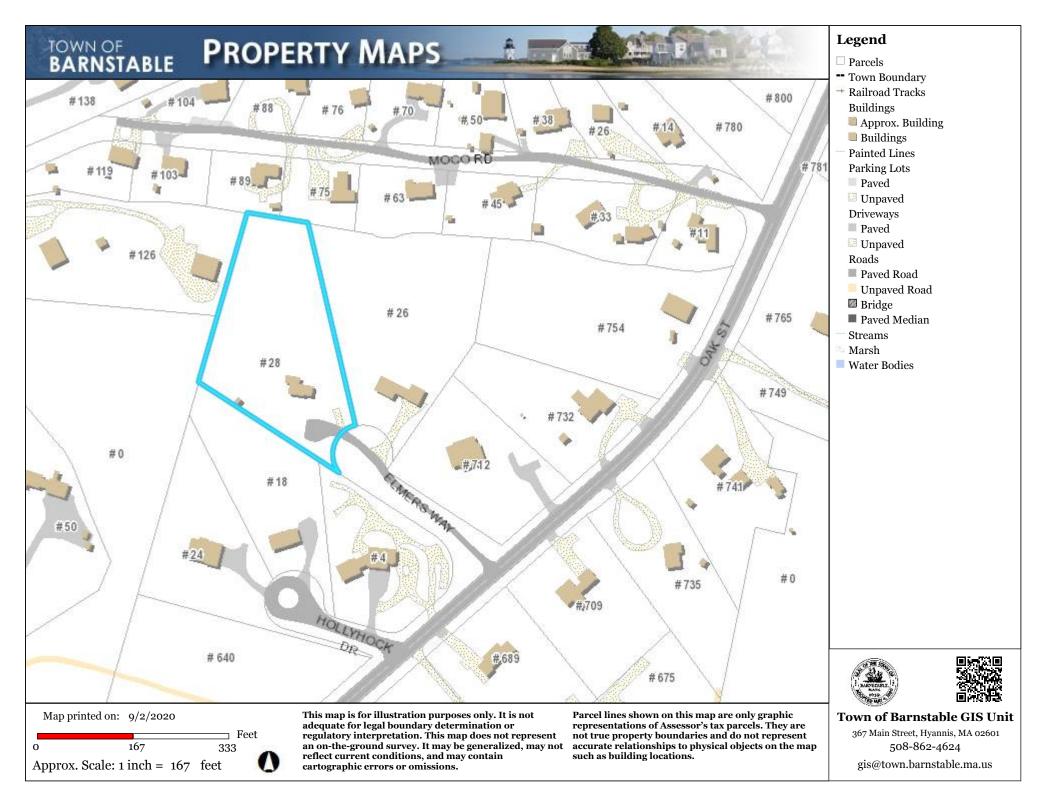

### Prothero, Stephen, 28 Elmer's Way, West Barnstable, Map 195, Parcel 028/042, built 1985

Remove and replace existing deck and sunroom; replacement deck and sunroom will be slightly larger than existing