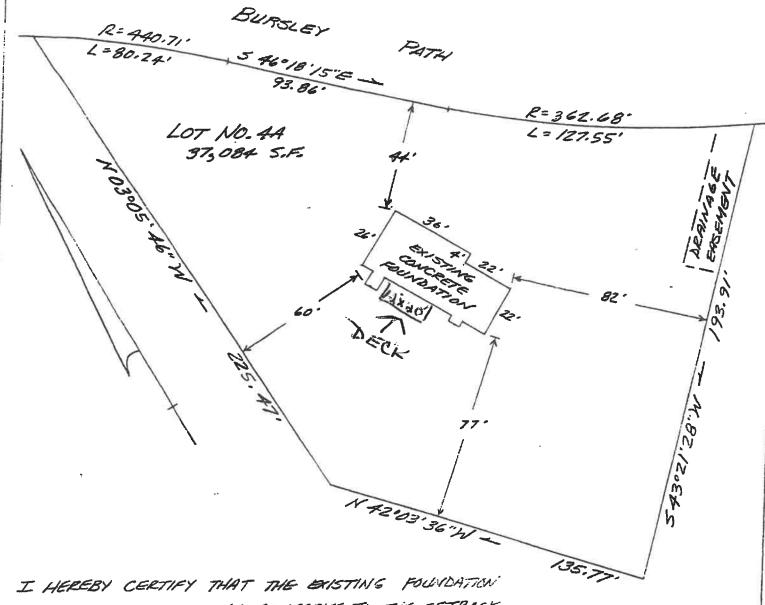

### Lyons, Kevin, 77 Bursley Path, West Barnstable, Map 110, Parcel 025/002, built 1997

Increase rear deck to 12'X20' constructed of trex composite