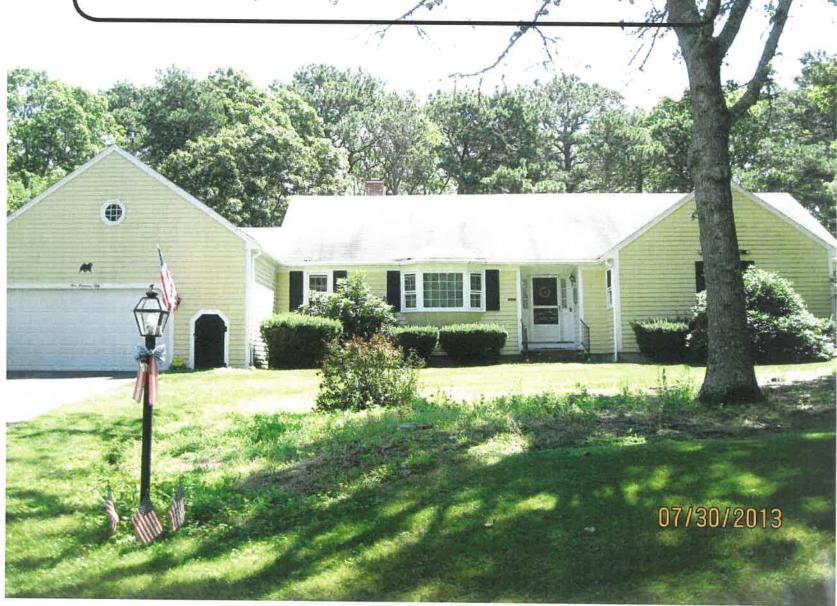

### **CONTINUED APPLICATIONS**

McTague, Mary Ellen, 150 Country Club Drive, Barnstable, Map 350, Parcel 046/000, built 1972 Install vinyl siding on the front elevation; color – sterling grey, replace trim and gutters

Thank you for allowing me to present my request to replace the current (original) wooden clapboards on my house – located at 150 Country Club Drive in Cummaquid Heights – with vinyl siding.

I understand that vinyl "tends" (key word) not to be accepted; that is why I am sending the attached file to Erin Logan, as presently, there are at least five homes in Cummaquid Heights with vinyl exteriors (see pictures and also downloads from Town of Barnstable Property look-ups):