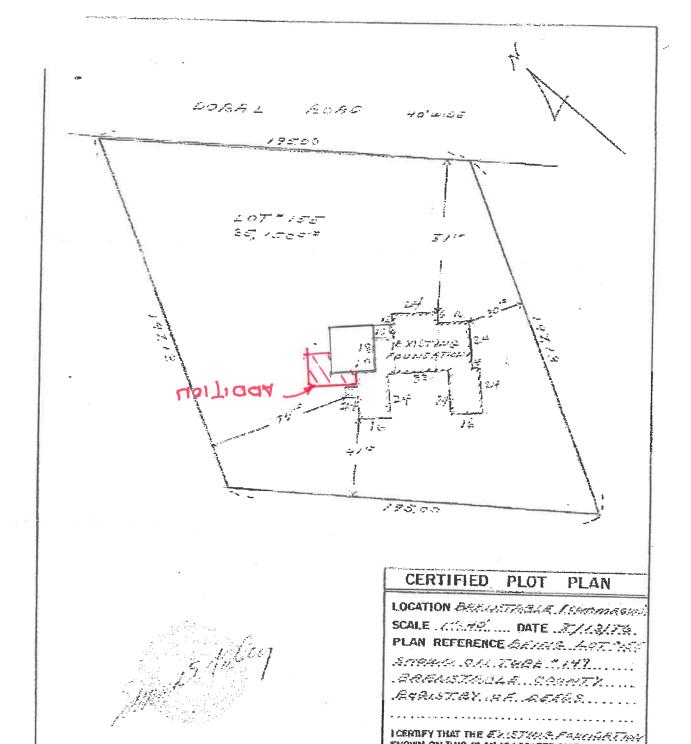

### Thayer, Larry & Beth, 71 Doral Road, Cummaquid, Map 349, Parcel 033/000, built 1986

Construct 12'X18' & 6'X14' porch to the side and rear (southwest) of the main structure

### CERTIFICATE OF APPROPRIATENESS SPEC SHEET Please submit 5 copies

| Foundation Type: (Max. 12                           | 2" exposed) (materia                   | l - brick/cement, | other) _ Big Fe      | et sorotube                           |
|-----------------------------------------------------|----------------------------------------|-------------------|----------------------|---------------------------------------|
| Siding Type: Clapboard Material: 1                  | shingle oth<br>red cedar whit          | er o              | ther                 | Color:                                |
| Chimney Material:                                   |                                        |                   | Color:               |                                       |
| Roof Material: (make & st                           | yle) Archite                           | ctural            |                      | Color: MATCH existing                 |
| Roof Pitch(s): (7/12 minin                          | aum)                                   | (spec             | ify on plans for nev | v buildings, major additions)         |
| Window and door trim ma                             | terial: wood                           | _ other material, | specify AZ           | ek                                    |
| Size of cornerboards                                | 6X6 size of                            | casings (1 X 4 m  | in.) color           | white                                 |
| Rakes 1st member                                    | 2 <sup>nd</sup> member                 | Depth of over     | hang Typical         | Box                                   |
| Window: (make/model)<br>(Provide window schedule or |                                        |                   |                      |                                       |
| Window grills (please check<br>true divided lights  | all that apply_: exterior glued grills | grills betwe      | en glass remo        | vable interior None                   |
| Door style and make:                                | CREEN doo                              | material _A       | luminum              | Color: White                          |
| Garage Door, Style                                  | Size of                                | opening           | Material             | Color                                 |
| Shutter Type/Style/Material:                        |                                        |                   | Color:               |                                       |
| Gutter Type/Material:                               | netal                                  |                   | Color                | white alamin                          |
| Deck material: wood                                 | other material, spec                   | ify AZEK          | Color                | - Gray                                |
| Skylight, type/make/model/:                         |                                        | material          | Color:               | Size:                                 |
| 671                                                 | Type/Materia                           |                   |                      | Color:                                |
| Fence Type (max 6') Style _                         |                                        | material:         |                      |                                       |
| Retaining wall: Material:                           |                                        |                   | 197                  | DEPENDED                              |
| Lighting, freestanding                              | on                                     | building          | illur                | ninating sign                         |
| OTHER INFORMATION:_                                 |                                        |                   |                      | AUG 2 7 2020                          |
| THE ATTACHED CHECK                                  | LIST MUST BE CO                        | OMPLETED AN       | D SUBMITTED          | PLANNING & DEVELOPMENT                |
|                                                     |                                        |                   |                      | s, garage door, fences, lamp posts et |
| Signed: (plan preparer)                             | lang RT                                | lager             | Print Name           | ARRY R THATEN                         |