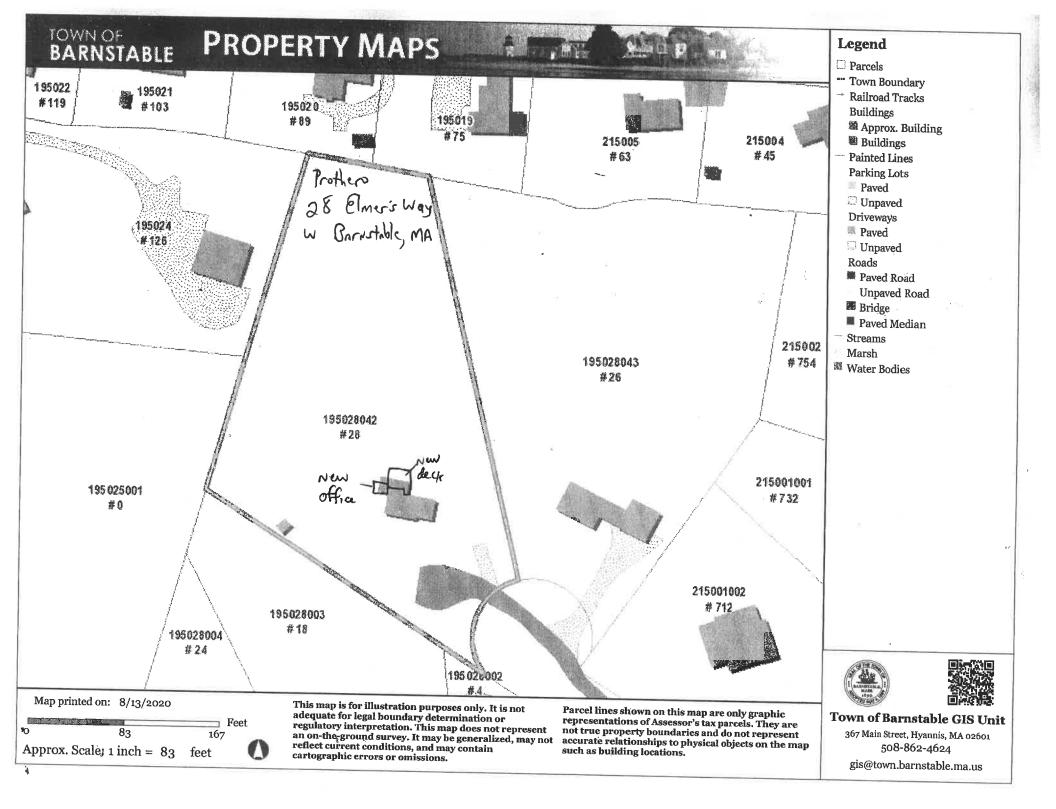

### Prothero, Stephen, 28 Elmer's Way, West Barnstable, Map 195, Parcel 028/042, built 1985

Remove and replace existing deck and sunroom; replacement deck and sunroom will be slightly larger than existing