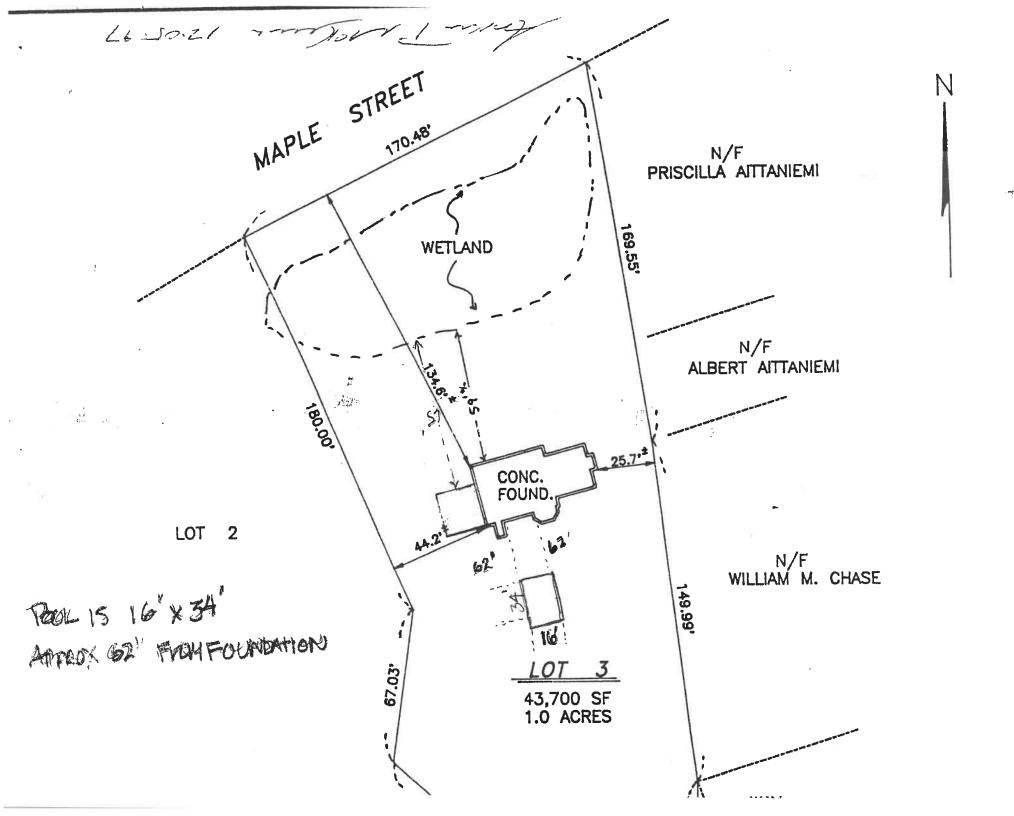

### McKenna, Stacy & Andrew, 52 Maple Street, West Barnstable, Map 132, Parcel 021/003, built 1994

Construct 16'X34' in-ground swimming pool including pool decks; install 4' black aluminum fencing