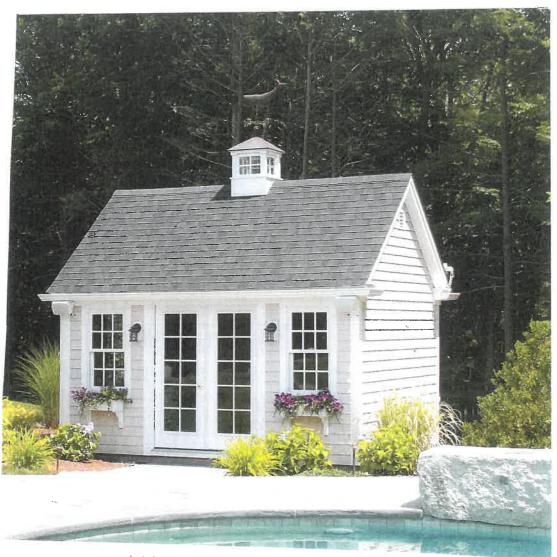

### Hearns, John & Maureen, 50 Merion Way, Cummaguid, Map 356, Parcel 06/000, built 1975

Install pool in the rear with 4' black aluminum fencing; construct 10'X14' Shed on slab, with Everlast clapboard in Seaside grey and pre-dipped cedar shingles in Cape Cod grey