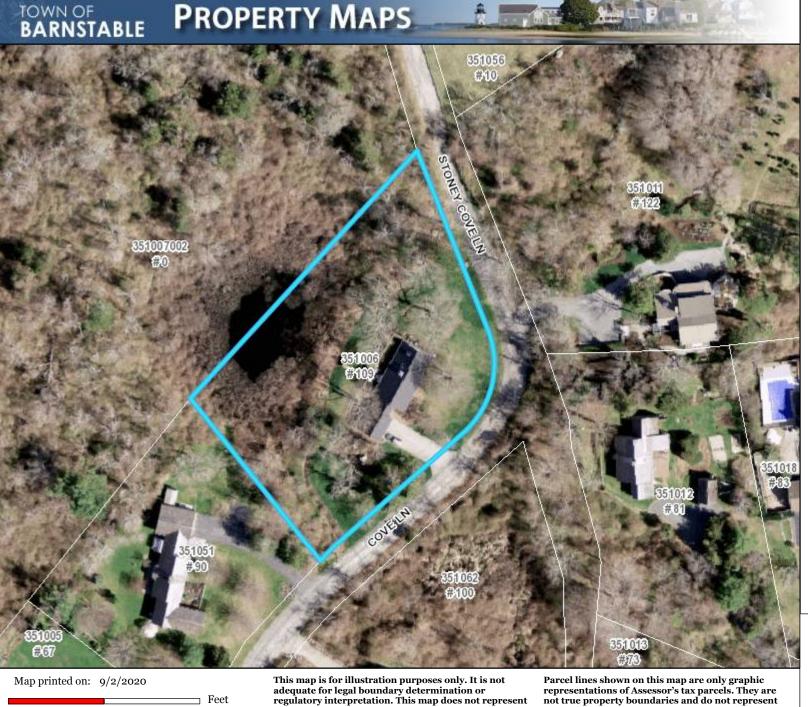

### Manfredi, Richard, 109 Cove Lane, Cummaquid, Map 351, Parcel 006, built 1975

Install storage shed; will not be visible