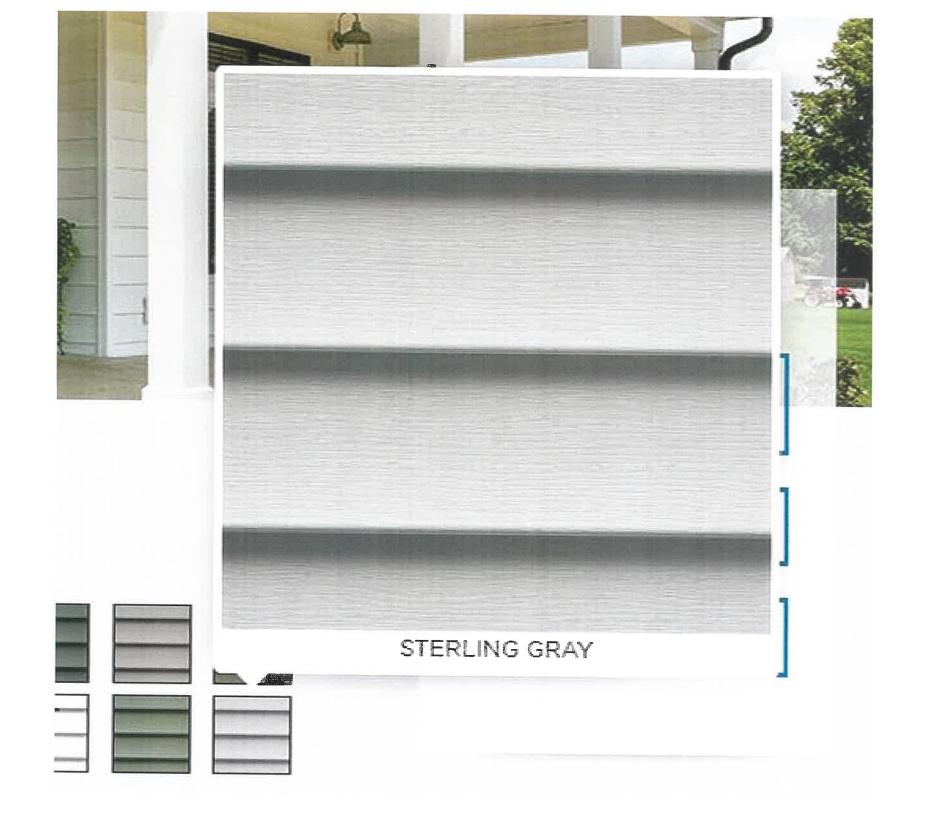

### **CONTINUED APPLICATIONS**

McTague, Mary Ellen, 150 Country Club Drive, Barnstable, Map 350, Parcel 046/000, built 1972 Install vinyl siding on the front elevation; color – sterling grey, replace trim and gutters

CERTIFICATE OF APPROPRIATENESS SPEC SHEET Please submit 5 copies Siding Type: Clapboard shingle other Material: red cedar white cedar other VivyL Certain Color: Tenling gray Tenling Color: Color: Color: Stenling gray Tenling g Roof Material: (make & style) Color: Roof Pitch(s): (7/12 minimum) \_\_\_\_\_\_ (specify on plans for new buildings, major additions) Window and door trim material: wood \_\_\_\_ other material, specify PVC While (Trim) Size of cornerboards \_\_\_\_\_ size of casings (1 X 4 min.) \_\_\_\_\_ color \_\_\_\_\_ Rakes 1st member 2<sup>nd</sup> member Depth of overhang Window: (make/model) material color\_\_\_\_ (Provide window schedule on plan for new buildings, major additions) Window grills (please check all that apply : true divided lights \_\_\_ exterior glued grills \_\_\_ grills between glass \_\_\_ removable interior \_\_\_ None \_\_\_\_ Door style and make: \_\_\_\_\_ material \_\_\_\_ Color; \_\_\_\_ Garage Door, Style \_\_\_\_\_ Size of opening \_\_\_\_ Material \_\_\_\_ Color Shutter Type/Style/Material: \_\_\_\_\_ Color: \_\_\_\_\_ Color: Gutter Type/Material: Deck material: wood \_\_\_\_\_ other material, specify \_\_\_\_\_ Color: \_\_\_\_ Skylight, type/make/model/: \_\_\_\_\_ material \_\_\_\_ Color: \_\_\_\_ Size: \_\_\_\_\_ Sign size: \_\_\_\_\_Type/Materials: \_\_\_\_\_Color: \_\_\_\_\_ Fence Type (max 6') Style \_\_\_\_\_ material: \_\_\_\_\_ Color: \_\_\_\_\_ Retaining wall: Material: Lighting, freestanding on building illuminating sign OTHER INFORMATION: THE ATTACHED CHECK LIST MUST BE COMPLETED AND SUBMITTED Please provide samples of paint colors, manufacturers brochure of windows, doors, garage door, fences, lamp posts etc Print Name Mily Labkovich Signed: (plan preparer)

Note: STERLINS GOLW CHOSEN

Tenstallation Chosen