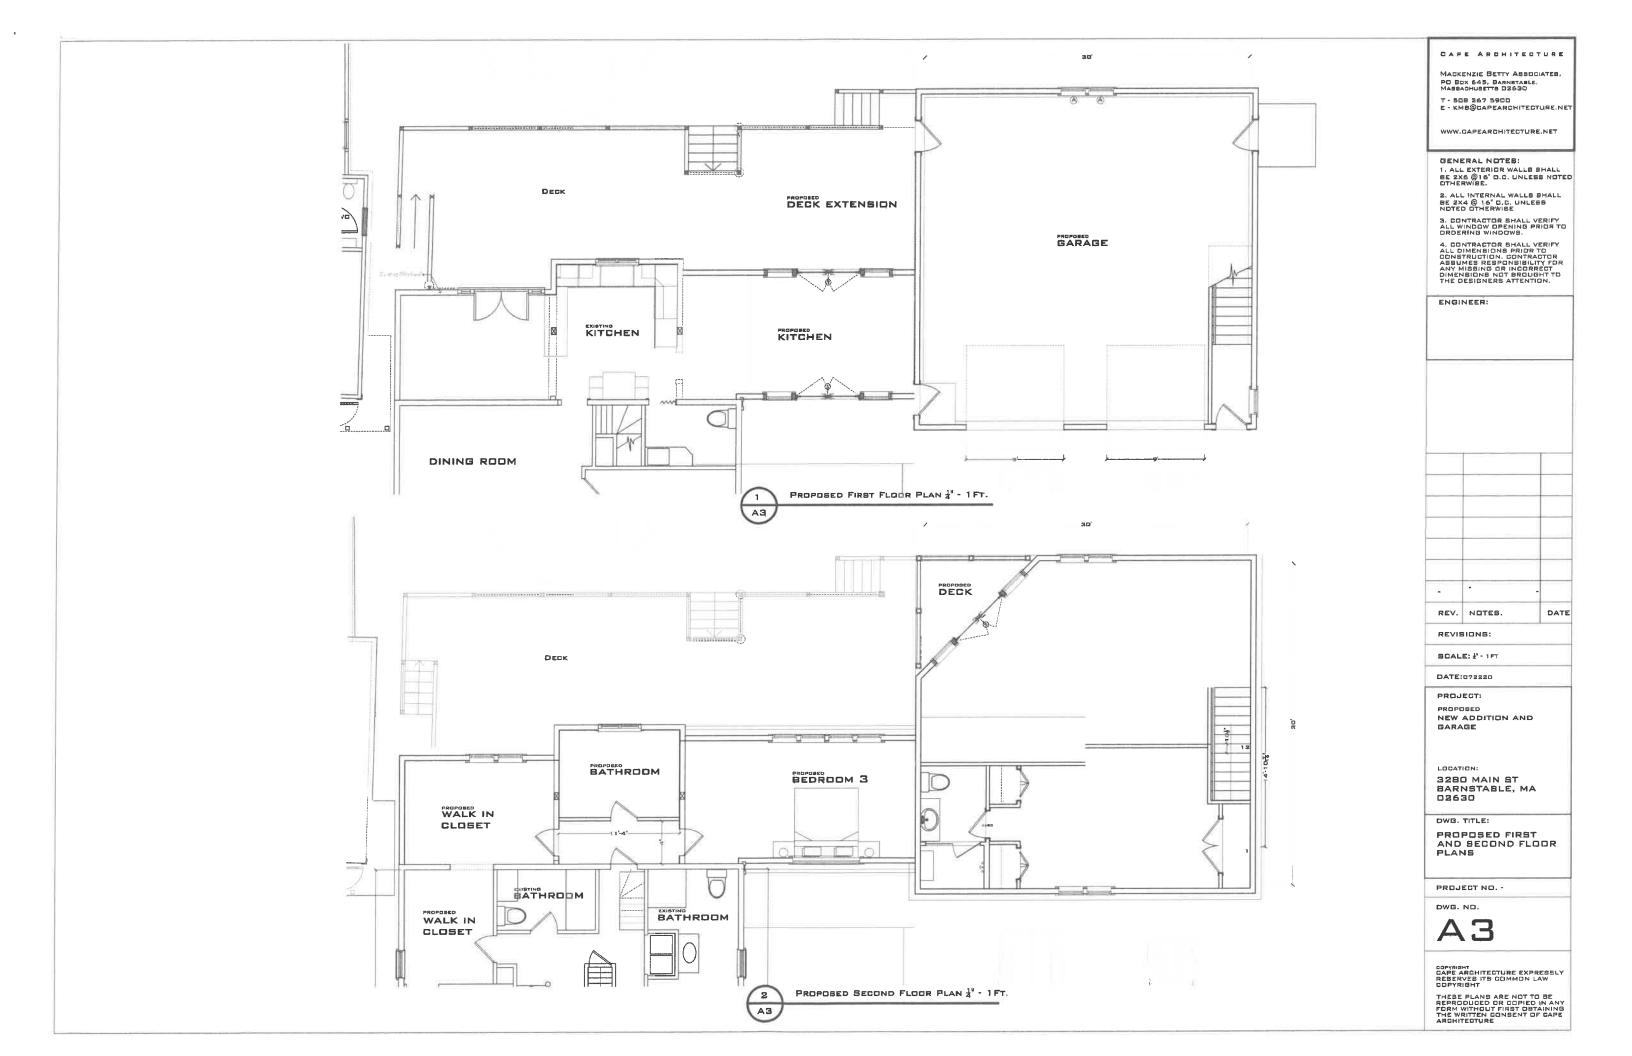

### NEW GARAGE AND ADDITION 3280, MAIN ST. BARNSTABLE, MA

### DRAWINGS:

COVER EST : EXISTING PHOTOS & SITE SURVEY PLAN (x,y) - EXISTING PLANS :  $\frac{y}{n}$  = 1FT, EX2 - EXISTING ELEVATIONS :  $\frac{y}{n}$  = 1FT,

A1 - PROPOSED FIRST & SECOND FLOOR FLAN -  $\frac{1}{4}$  = 1FT A2 - PROPOSED ELEVATIONS -  $\frac{1}{4}$  = 1 FT. A3 - PROPOSED FLOOR FLANS  $\frac{1}{4}$  \* 1FT. A4 - FROPOSED ELEVATIONS -  $\frac{1}{4}$  = 1FT.

DWG. TITLE:

PROPOSED FIRST AND SECOND FLOOR PLANS

PROJECT NO. -

DWG. NO.

COPYRIGHT
CAPE ARCHITECTURE EXPRESSLY
RESERVES ITS COMMON LAW
COPYRIGHT

THESE PLANS ARE NOT TO SE REPRODUCED OR COPIED IN ANY FORM WITHOUT FIRST COTAINING THE WRITTEN CONSENT OF CAPE ARCHITECTURE