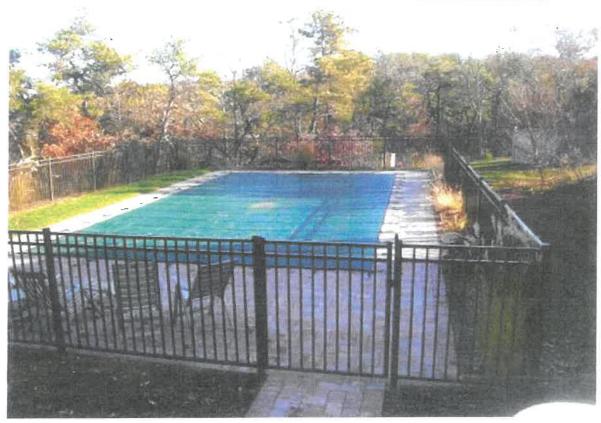

### Hearns, John & Maureen, 50 Merion Way, Cummaguid, Map 356, Parcel 06/000, built 1975

Install pool in the rear with 4' black aluminum fencing; construct 10'X14' Shed on slab, with Everlast clapboard in Seaside grey and pre-dipped cedar shingles in Cape Cod grey