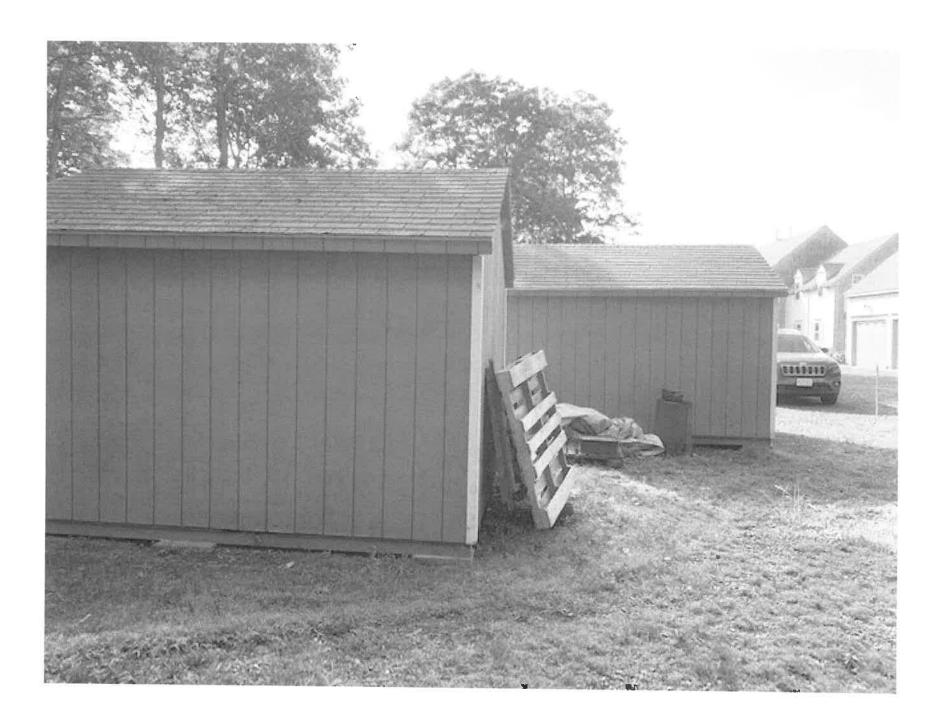

### Jason, Regan, 50 Plum Street, West Barnstable, Map 195, Parcel 025/000, built 1995

Construct a 26'X36' detached garage structure including stone driveway