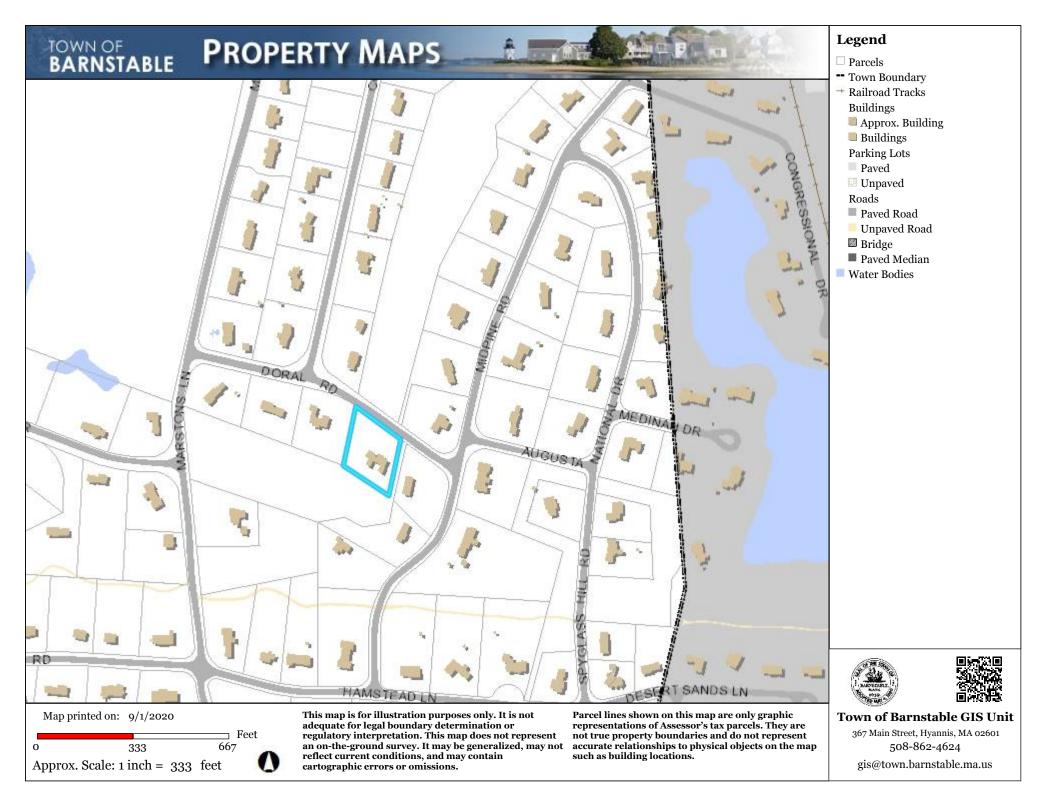

### Thayer, Larry & Beth, 71 Doral Road, Cummaquid, Map 349, Parcel 033/000, built 1986

Construct 12'X18' & 6'X14' porch to the side and rear (southwest) of the main structure