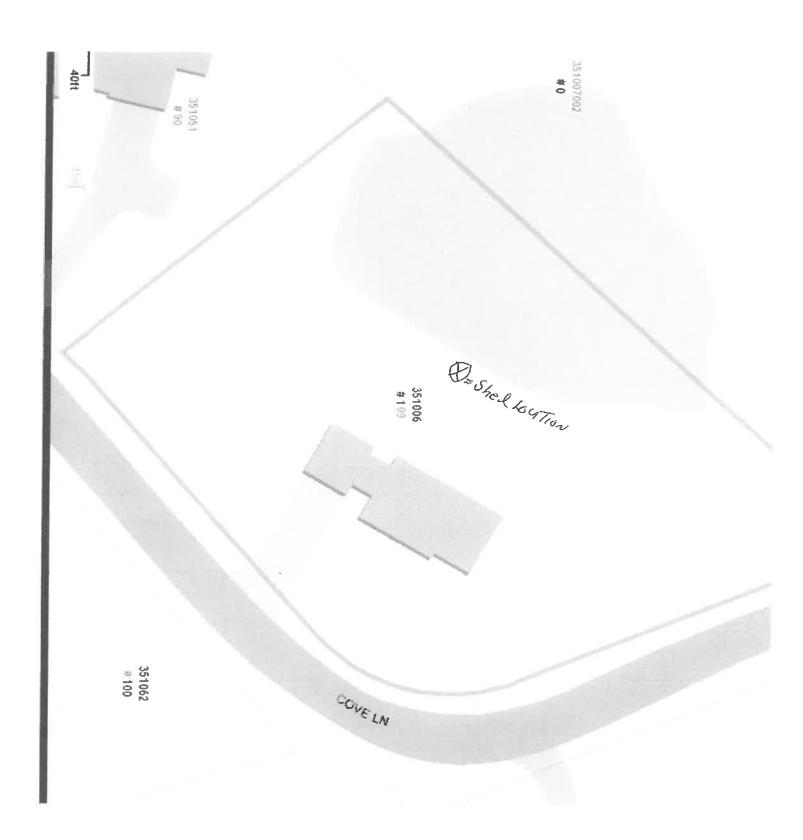

### Manfredi, Richard, 109 Cove Lane, Cummaquid, Map 351, Parcel 006, built 1975

Install storage shed; will not be visible