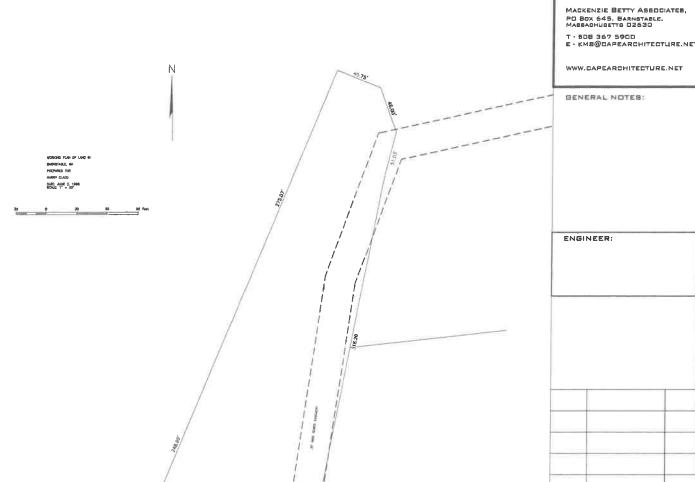

### NEW GARAGE AND ADDITION 3280, MAIN ST. BARNSTABLE, MA

### DRAWINGS:

COVER EST : EXISTING PHOTOS & SITE SURVEY PLAN (x,y) - EXISTING PLANS :  $\frac{y}{n}$  = 1FT, EX2 - EXISTING ELEVATIONS :  $\frac{y}{n}$  = 1FT,

A1 - PROPOSED FIRST & SECOND FLOOR FLAN -  $\frac{1}{4}$  = 1FT A2 - PROPOSED ELEVATIONS -  $\frac{1}{4}$  = 1 FT. A3 - PROPOSED FLOOR FLANS  $\frac{1}{4}$  \* 1FT. A4 - FROPOSED ELEVATIONS -  $\frac{1}{4}$  = 1FT.

EXISTING PHOTOS

PROJECT NO. 1823

DWG. TITLE:

LOCATION: 3280, MAIN ST, BARNSTABLE, MA 02630

EXISTING PHOTOS & LOCATION PLAN

REV. NOTES.

PROPOSED
PROPOSED GARAGE AND
ADDITION

REVISIONS: SCALE: NTE DATE: 032819 PROJECT: