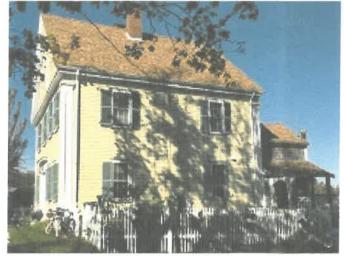

### **Town of Barnstable GIS Unit**

367 Main Street, Hyannis, MA 02601 508-862-4624 gis@town.barnstable.ma.us August 31, 2020

To: the Old King's Highway Historic District Committee

RE: my request to have vinyl siding replace current (deteriorating) wooden clapboards

Thank you for allowing me to present my request to replace the current (original) wooden clapboards on my house – located at 150 Country Club Drive in Cummaquid Heights – with vinyl siding.

I understand that vinyl "tends" (key word) not to be accepted; that is why I am sending the attached file to Erin Logan, as presently, there are at least five homes in Cummaquid Heights with vinyl exteriors (see pictures and also downloads from Town of Barnstable Property look-ups):