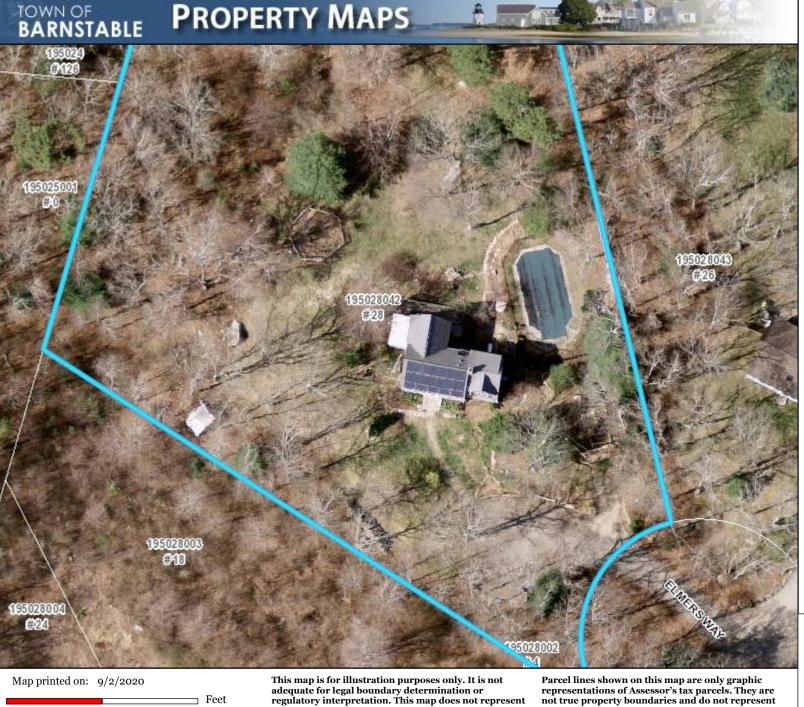

### Prothero, Stephen, 28 Elmer's Way, West Barnstable, Map 195, Parcel 028/042, built 1985

Remove and replace existing deck and sunroom; replacement deck and sunroom will be slightly larger than existing