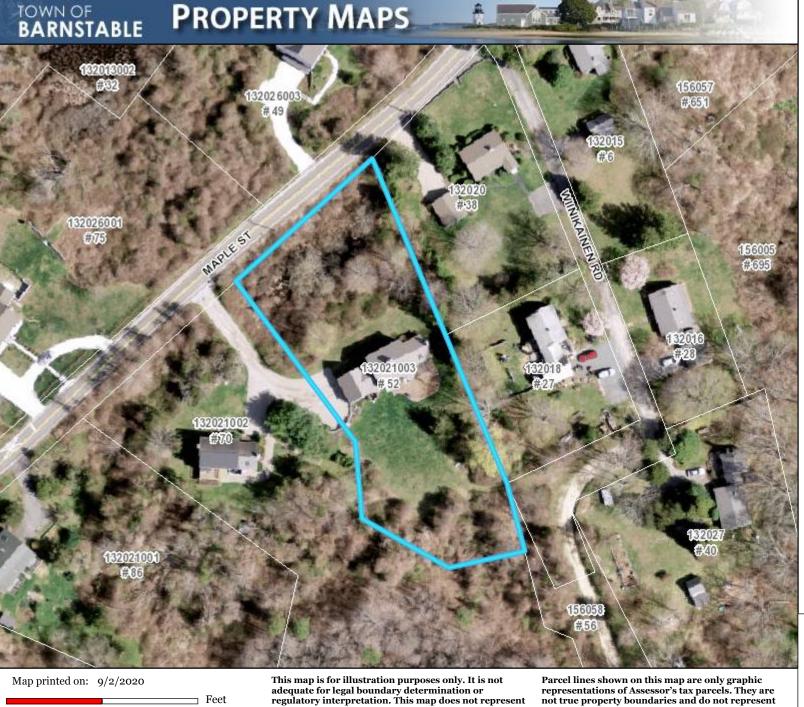

### McKenna, Stacy & Andrew, 52 Maple Street, West Barnstable, Map 132, Parcel 021/003, built 1994

Construct 16'X34' in-ground swimming pool including pool decks; install 4' black aluminum fencing