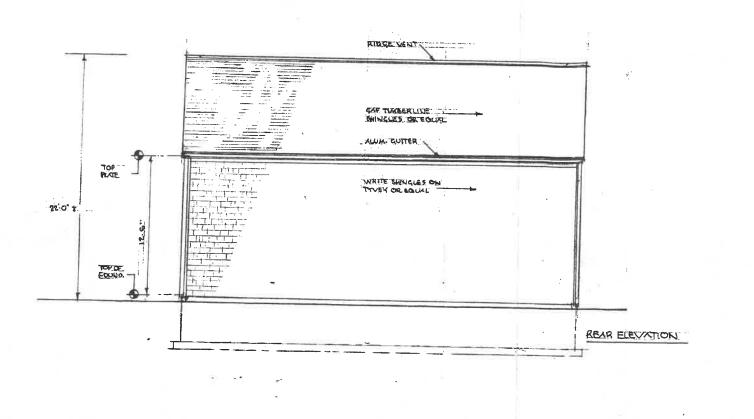

### Jason, Regan, 50 Plum Street, West Barnstable, Map 195, Parcel 025/000, built 1995

Construct a 26'X36' detached garage structure including stone driveway