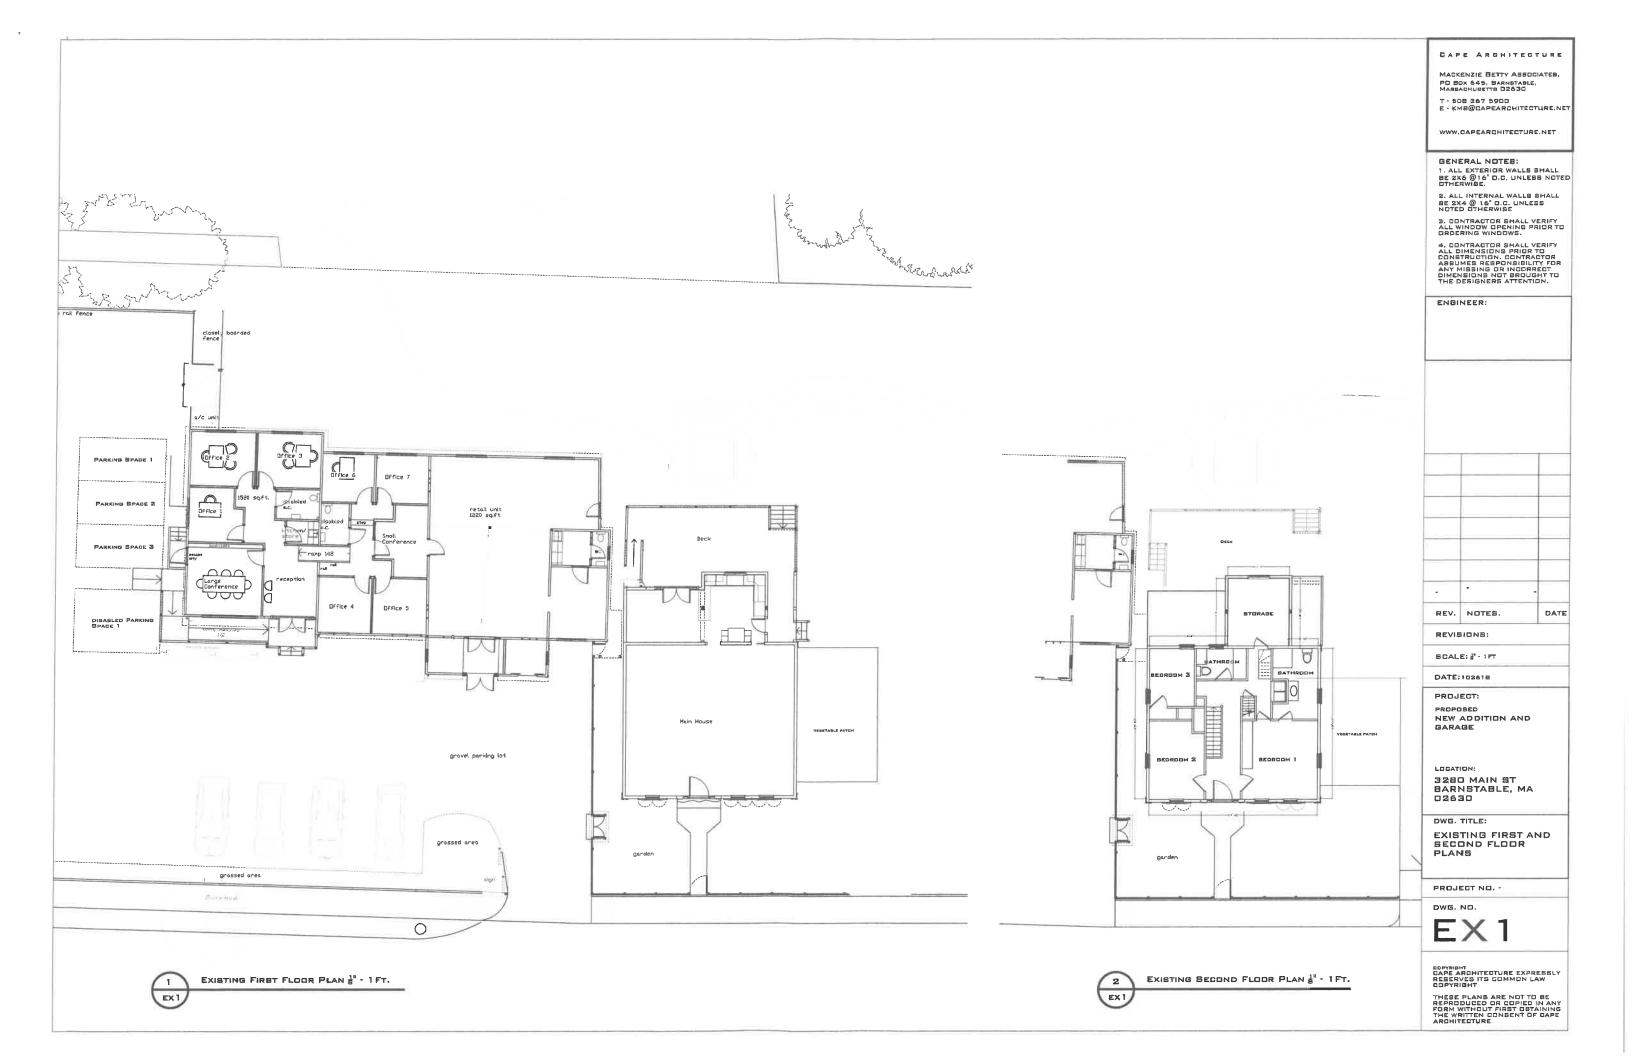

### NEW GARAGE AND ADDITION 3280, MAIN ST. BARNSTABLE, MA

### DRAWINGS:

COVER EST : EXISTING PHOTOS & SITE SURVEY PLAN (x,y) - EXISTING PLANS :  $\frac{y}{n}$  = 1FT, EX2 - EXISTING ELEVATIONS :  $\frac{y}{n}$  = 1FT,

A1 - PROPOSED FIRST & SECOND FLOOR FLAN -  $\frac{1}{4}$  = 1FT A2 - PROPOSED ELEVATIONS -  $\frac{1}{4}$  = 1 FT. A3 - PROPOSED FLOOR FLANS  $\frac{1}{4}$  \* 1FT. A4 - FROPOSED ELEVATIONS -  $\frac{1}{4}$  = 1FT.

DWG. TITLE:

PROPOSED FIRST AND SECOND FLOOR PLANS

PROJECT NO. -

DWG. NO.

COPYRIGHT
CAPE ARCHITECTURE EXPRESSLY
RESERVES ITS COMMON LAW
COPYRIGHT

THESE PLANS ARE NOT TO SE REPRODUCED OR COPIED IN ANY FORM WITHOUT FIRST COTAINING THE WRITTEN CONSENT OF CAPE ARCHITECTURE