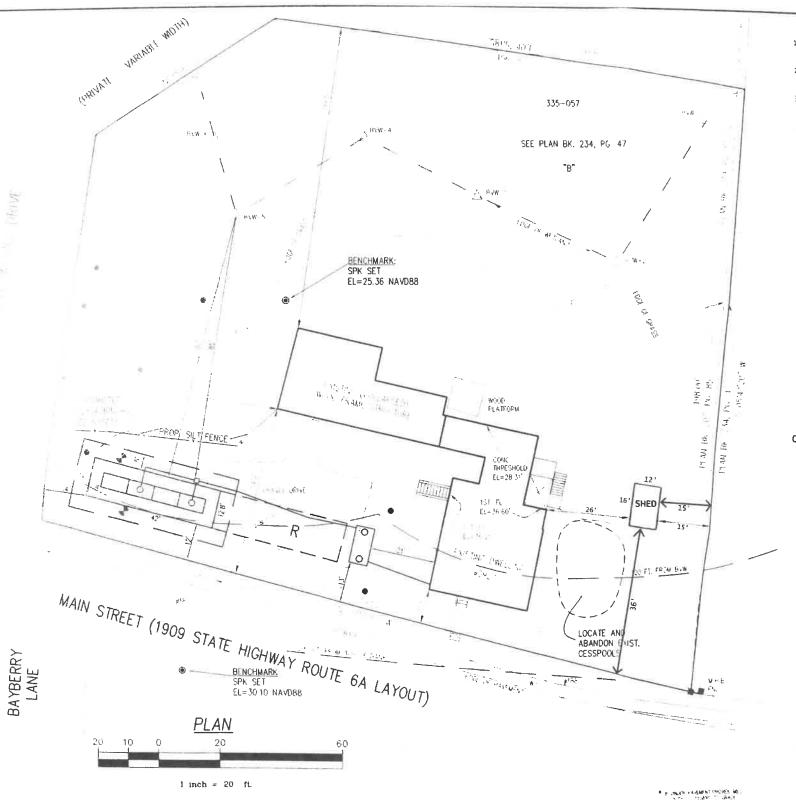

### Leclerc, David & Pamela, 3920 Main Street, Cummaquid, Map 335, Parcel 057, Captain Joseph Smith House, built 1820, contributing structure in the Old King's Highway Historic District

Install a 12'X16' shed constructed of natural wood shingles, white trim, asphalt roof to match house; cement block foundation