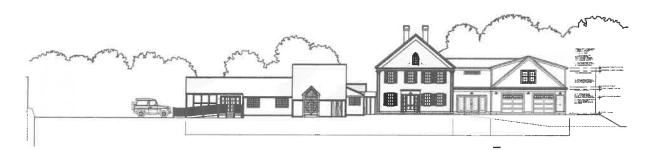

DWG. TITLE:

ELEVATIONS

PROJECT NO. -

DWG. NO

COPYRIGHT
CAPE ARCHITECTURE EXPRESSLY
RESERVES ITS COMMON LAW
COPYRIGHT

THESE PLANS ARE NOT TO BE REPRODUCED OR COPIED IN ANY FORM WITHOUT FIRST OBTAINING THE WRITTEN CONSENT OF CAPE ARCHITECTURE

PROPOSED WEST ELEVATION 5 - 1 Ft. A5

CAPE ARCHITECTURE

MADKENZIE BETTY ASSOCIATES, PO 80x 645, Barnstable, Massachube'its 02630

T - 508 367 5900 E - KM8@CAPEARCHITECTURE.NET

WWW.CAPEARCHITECTURE.NET

GENERAL NOTEB:

REVISIONS:

SCALE: # - IFT

DATE:072220

PROJECT:

PROPOSED NEW ADDITION AND GARAGE

3280 MAIN ST BARNSTABLE, MA 02630

DWG. TITLE:

PROPOSED ELEVATIONS 2