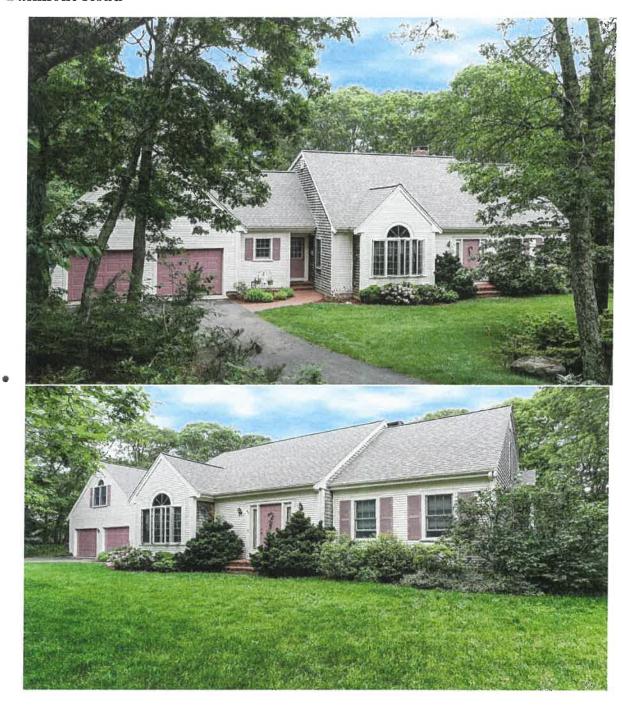

Thank you for allowing me to present my request to replace the current (original) wooden clapboards on my house – located at 150 Country Club Drive in Cummaquid Heights – with vinyl siding.

I understand that vinyl "tends" (key word) not to be accepted; that is why I am sending the attached file to Erin Logan, as presently, there are at least five homes in Cummaquid Heights with vinyl exteriors (see pictures and also downloads from Town of Barnstable Property look-ups):

- 443 Marstons Lane
- 516 Marstons Lane
- 9 Wingfoot Drive
- 103 Wingfoot Drive
- 60 Oakmont Road

I look forward to presenting my request and to discussing this issue with you on September 9.

Thank you.