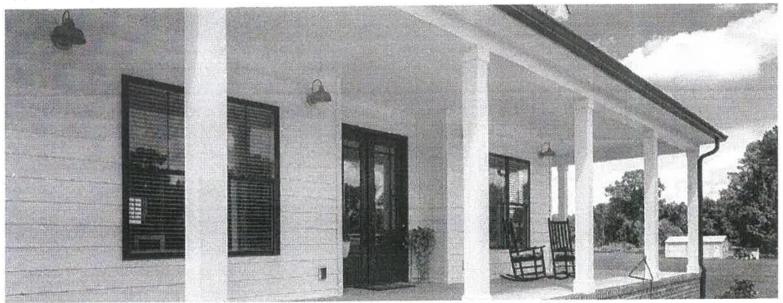

### Thayer, Larry & Beth, 71 Doral Road, Cummaquid, Map 349, Parcel 033/000, built 1986

Construct 12'X18' & 6'X14' porch to the side and rear (southwest) of the main structure

### CERTIFICATE OF APPROPRIATENESS SPEC SHEET Please submit 5 copies

| Foundation Type: (Max. 12                           | 2" exposed) (materia                   | l - brick/cement, | other) _ Big Fe      | et sorotube                           |
|-----------------------------------------------------|----------------------------------------|-------------------|----------------------|---------------------------------------|
| Siding Type: Clapboard Material: 1                  | shingle oth<br>red cedar whit          | er o              | ther                 | Color:                                |
| Chimney Material:                                   |                                        |                   | Color:               |                                       |
| Roof Material: (make & st                           | yle) Archite                           | ctural            |                      | Color: MATCH existing                 |
| Roof Pitch(s): (7/12 minin                          | aum)                                   | (spec             | ify on plans for nev | v buildings, major additions)         |
| Window and door trim ma                             | terial: wood                           | _ other material, | specify AZ           | ek                                    |
| Size of cornerboards                                | 6X6 size of                            | casings (1 X 4 m  | in.) color           | white                                 |
| Rakes 1st member                                    | 2 <sup>nd</sup> member                 | Depth of over     | hang Typical         | Box                                   |
| Window: (make/model)<br>(Provide window schedule or |                                        |                   |                      |                                       |
| Window grills (please check<br>true divided lights  | all that apply_: exterior glued grills | grills betwe      | en glass remo        | vable interior None                   |
| Door style and make:                                | CREEN doo                              | material _A       | luminum              | Color: White                          |
| Garage Door, Style                                  | Size of                                | opening           | Material             | Color                                 |
| Shutter Type/Style/Material:                        |                                        |                   | Color:               |                                       |
| Gutter Type/Material:                               | netal                                  |                   | Color                | white alamin                          |
| Deck material: wood                                 | other material, spec                   | ify AZEK          | Color                | - Gray                                |
| Skylight, type/make/model/:                         |                                        | material          | Color:               | Size:                                 |
| 671                                                 | Type/Materia                           |                   |                      | Color:                                |
| Fence Type (max 6') Style _                         |                                        | material:         |                      |                                       |
| Retaining wall: Material:                           |                                        |                   | 197                  | DEPENDED                              |
| Lighting, freestanding                              | on                                     | building          | illur                | ninating sign                         |
| OTHER INFORMATION:_                                 |                                        |                   |                      | AUG 2 7 2020                          |
| THE ATTACHED CHECK                                  | LIST MUST BE CO                        | OMPLETED AN       | D SUBMITTED          | PLANNING & DEVELOPMENT                |
|                                                     |                                        |                   |                      | s, garage door, fences, lamp posts et |
| Signed: (plan preparer)                             | lang RT                                | lager             | Print Name           | ARRY R THATEN                         |