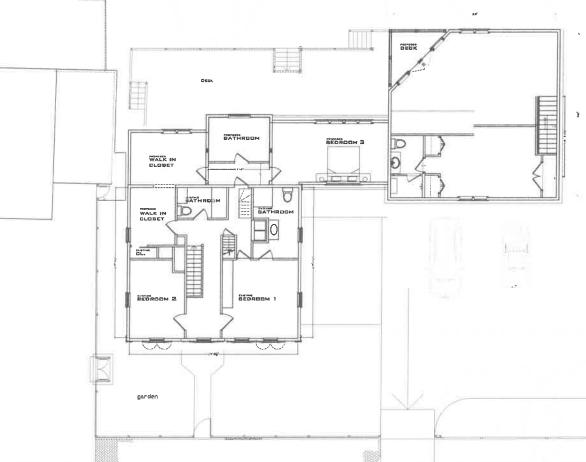

### NEW GARAGE AND ADDITION 3280, MAIN ST. BARNSTABLE, MA

### DRAWINGS:

COVER EST : EXISTING PHOTOS & SITE SURVEY PLAN (x,y) - EXISTING PLANS :  $\frac{y}{n}$  = 1FT, EX2 - EXISTING ELEVATIONS :  $\frac{y}{n}$  = 1FT,

A1 - PROPOSED FIRST & SECOND FLOOR FLAN -  $\frac{1}{4}$  = 1FT A2 - PROPOSED ELEVATIONS -  $\frac{1}{4}$  = 1 FT. A3 - PROPOSED FLOOR FLANS  $\frac{1}{4}$  \* 1FT. A4 - FROPOSED ELEVATIONS -  $\frac{1}{4}$  = 1FT.

DWG. TITLE:

PROPOSED FIRST AND SECOND FLOOR PLANS

PROJECT NO. -

DWG. NO.

COPYRIGHT
CAPE ARCHITECTURE EXPRESSLY
RESERVES ITS COMMON LAW
COPYRIGHT

THESE PLANS ARE NOT TO SE REPRODUCED OR COPIED IN ANY FORM WITHOUT FIRST COTAINING THE WRITTEN CONSENT OF CAPE ARCHITECTURE