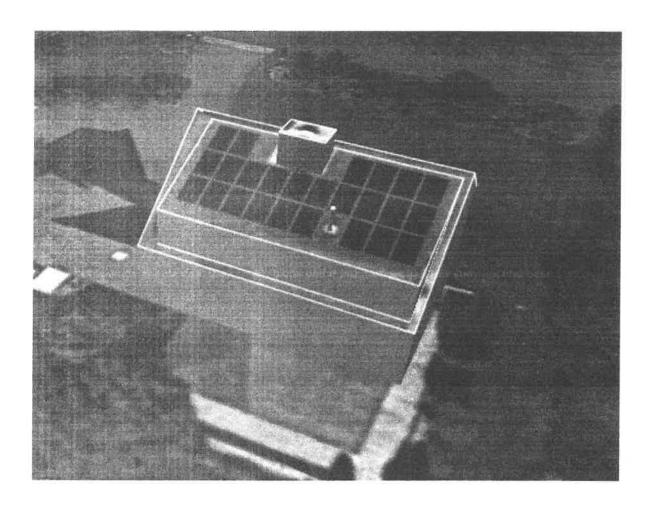

### Barber, Margaret & Mark, 17 Holway Drive, West Barnstable, Map 136, Parcel 040/000, built 1986

Install 25 Solaria Power XT-370, all black solar panels on the rear elevation