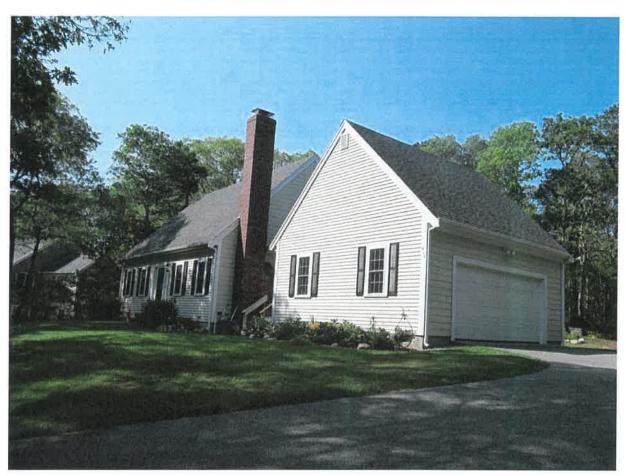

### **CONTINUED APPLICATIONS**

McTague, Mary Ellen, 150 Country Club Drive, Barnstable, Map 350, Parcel 046/000, built 1972 Install vinyl siding on the front elevation; color – sterling grey, replace trim and gutters

Thank you for allowing me to present my request to replace the current (original) wooden clapboards on my house – located at 150 Country Club Drive in Cummaquid Heights – with vinyl siding.

I understand that vinyl "tends" (key word) not to be accepted; that is why I am sending the attached file to Erin Logan, as presently, there are at least five homes in Cummaquid Heights with vinyl exteriors (see pictures and also downloads from Town of Barnstable Property look-ups):