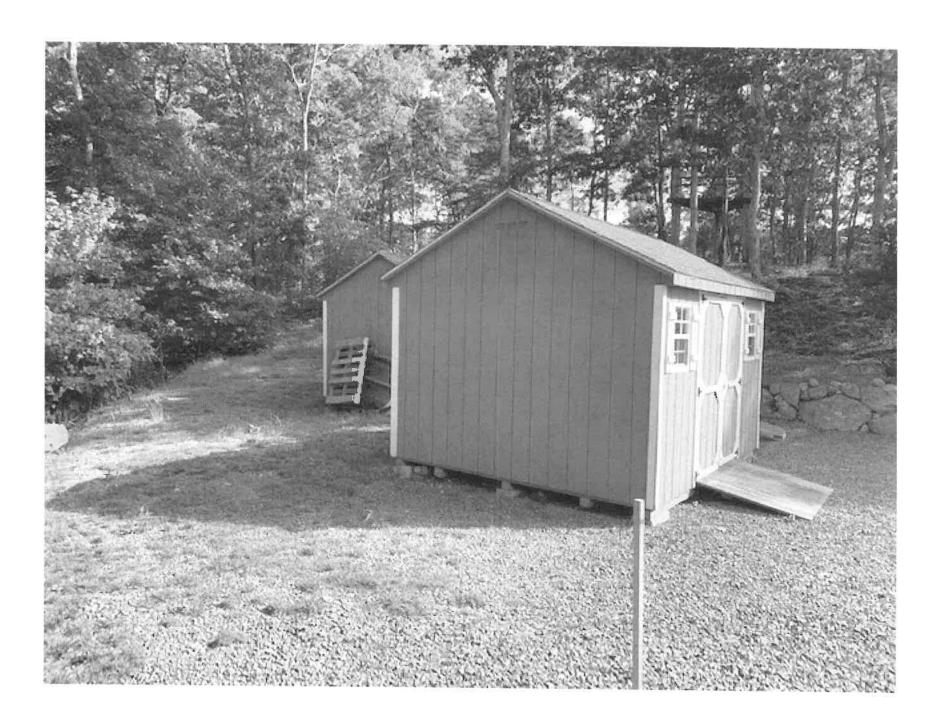

### Jason, Regan, 50 Plum Street, West Barnstable, Map 195, Parcel 025/000, built 1995

Construct a 26'X36' detached garage structure including stone driveway