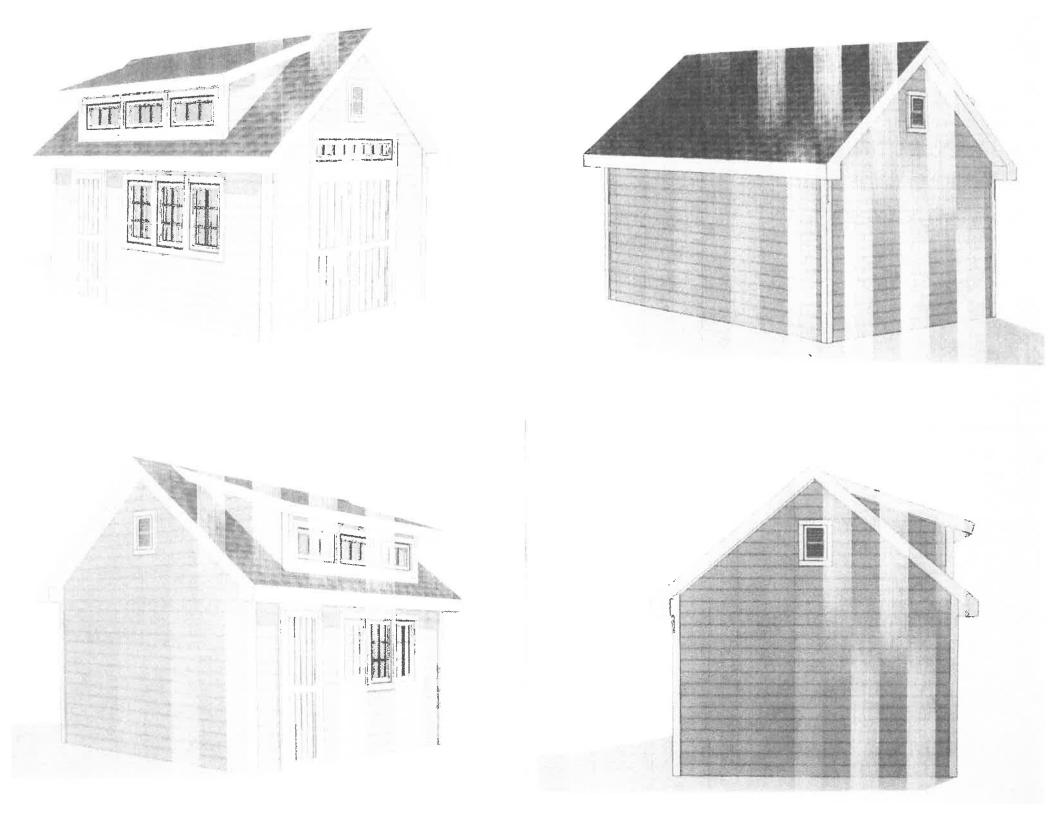

### Leclerc, David & Pamela, 3920 Main Street, Cummaquid, Map 335, Parcel 057, Captain Joseph Smith House, built 1820, contributing structure in the Old King's Highway Historic District

Install a 12'X16' shed constructed of natural wood shingles, white trim, asphalt roof to match house; cement block foundation