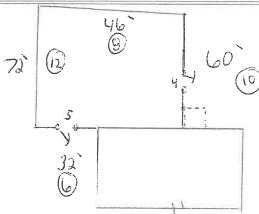

### Hearns, John & Maureen, 50 Merion Way, Cummaguid, Map 356, Parcel 06/000, built 1975

Install pool in the rear with 4' black aluminum fencing; construct 10'X14' Shed on slab, with Everlast clapboard in Seaside grey and pre-dipped cedar shingles in Cape Cod grey