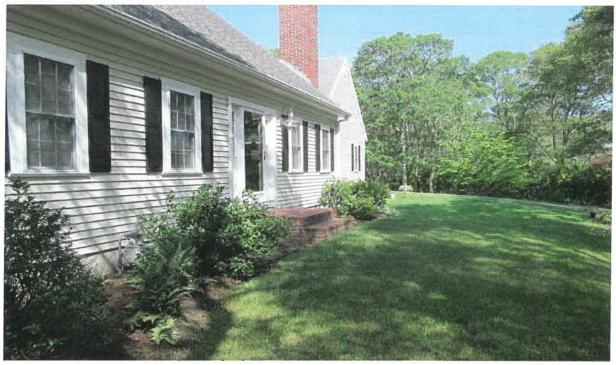

### **CONTINUED APPLICATIONS**

McTague, Mary Ellen, 150 Country Club Drive, Barnstable, Map 350, Parcel 046/000, built 1972 Install vinyl siding on the front elevation; color – sterling grey, replace trim and gutters

Thank you for allowing me to present my request to replace the current (original) wooden clapboards on my house – located at 150 Country Club Drive in Cummaquid Heights – with vinyl siding.

I understand that vinyl "tends" (key word) not to be accepted; that is why I am sending the attached file to Erin Logan, as presently, there are at least five homes in Cummaquid Heights with vinyl exteriors (see pictures and also downloads from Town of Barnstable Property look-ups):