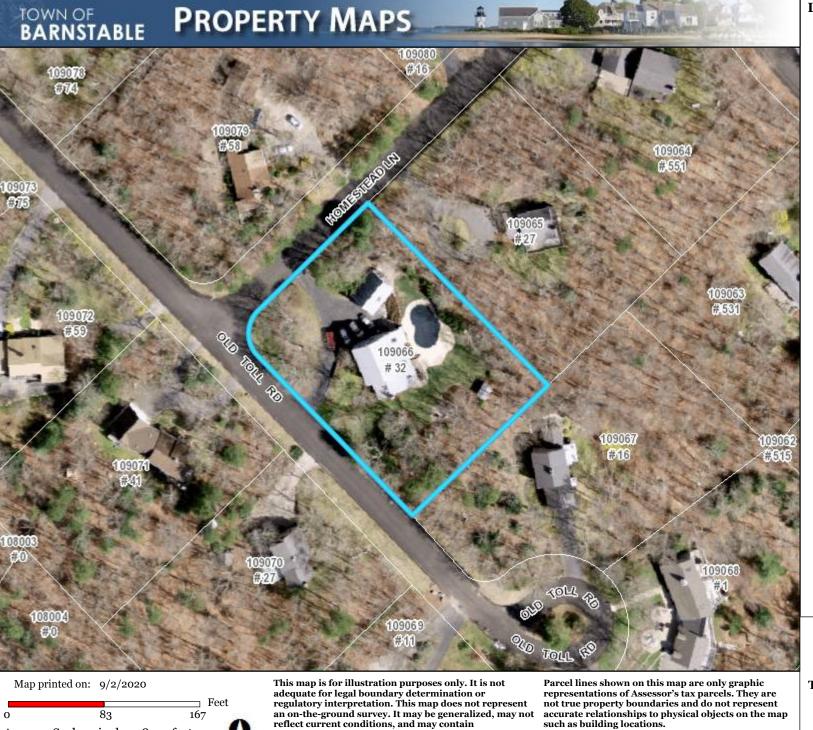

### Harris, Robert, 32 Old Toll Road, West Barnstable, Map 109, Parcel 066, built 1985

Remove existing 12'X8' shed and replace with 12'X10' shed in the same location; grey clapboards; grey 3-tab roof shingles, black shutters, 3 sides board and batten