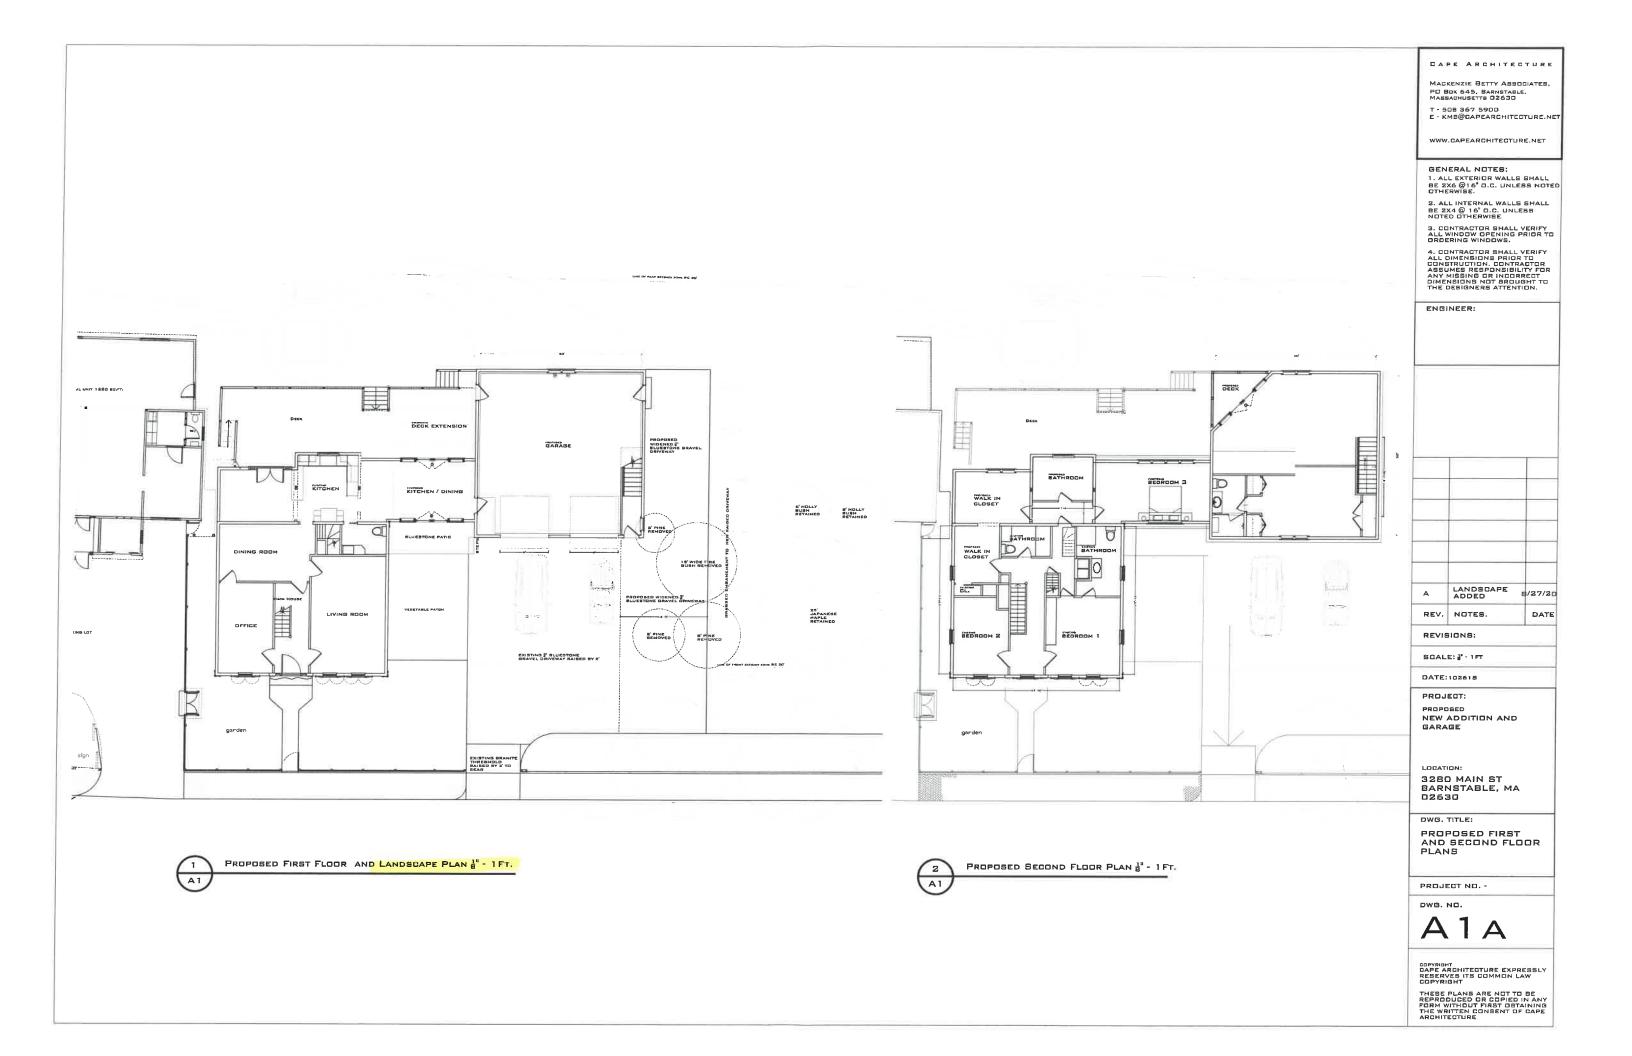

### NEW GARAGE AND ADDITION 3280, MAIN ST. BARNSTABLE, MA

### DRAWINGS:

COVER EST : EXISTING PHOTOS & SITE SURVEY PLAN (x,y) - EXISTING PLANS :  $\frac{y}{n}$  = 1FT, EX2 - EXISTING ELEVATIONS :  $\frac{y}{n}$  = 1FT,

A1 - PROPOSED FIRST & SECOND FLOOR FLAN -  $\frac{1}{4}$  = 1FT A2 - PROPOSED ELEVATIONS -  $\frac{1}{4}$  = 1 FT. A3 - PROPOSED FLOOR FLANS  $\frac{1}{4}$  \* 1FT. A4 - FROPOSED ELEVATIONS -  $\frac{1}{4}$  = 1FT.

DWG. TITLE:

PROPOSED FIRST AND SECOND FLOOR PLANS

PROJECT NO. -

DWG. NO.

COPYRIGHT
CAPE ARCHITECTURE EXPRESSLY
RESERVES ITS COMMON LAW
COPYRIGHT

THESE PLANS ARE NOT TO SE REPRODUCED OR COPIED IN ANY FORM WITHOUT FIRST COTAINING THE WRITTEN CONSENT OF CAPE ARCHITECTURE