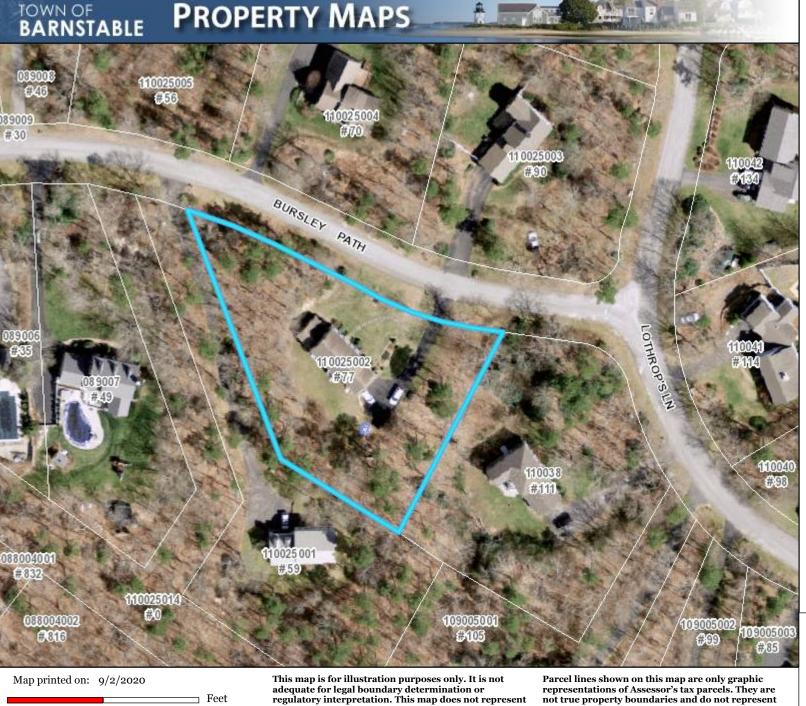

### Lyons, Kevin, 77 Bursley Path, West Barnstable, Map 110, Parcel 025/002, built 1997

Increase rear deck to 12'X20' constructed of trex composite