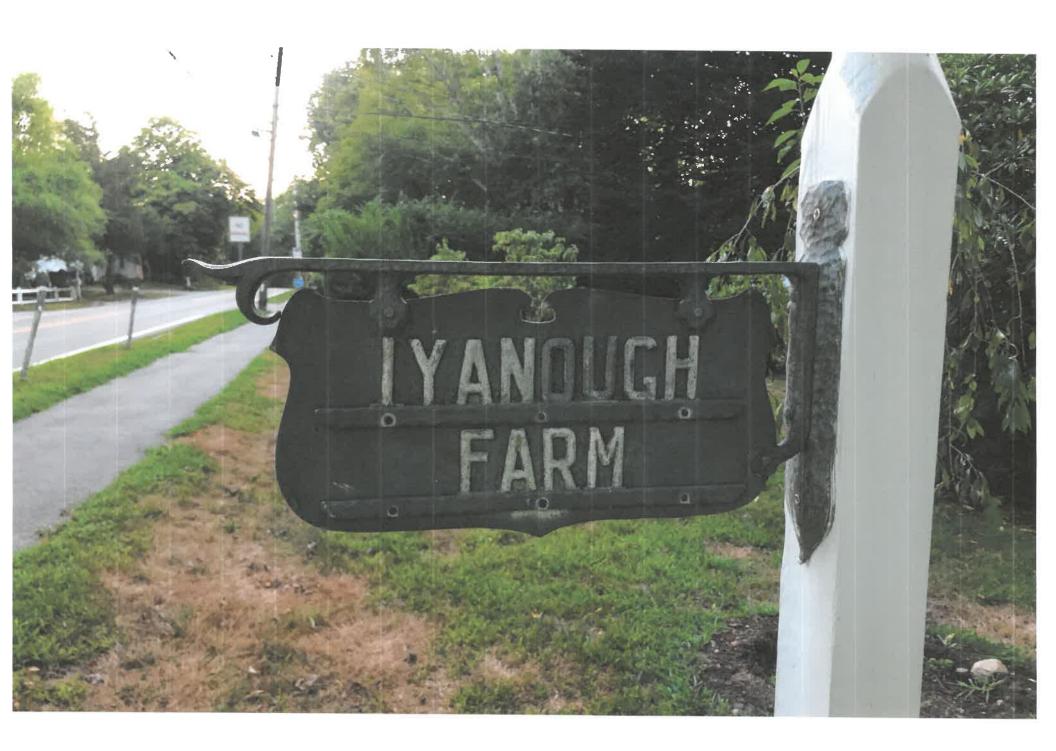

### **Town of Barnstable GIS Unit**

367 Main Street, Hyannis, MA 02601 508-862-4624 gis@town.barnstable.ma.us August 31, 2020

To: the Old King's Highway Historic District Committee

RE: my request to have vinyl siding replace current (deteriorating) wooden clapboards

Thank you for allowing me to present my request to replace the current (original) wooden clapboards on my house – located at 150 Country Club Drive in Cummaquid Heights – with vinyl siding.

I understand that vinyl "tends" (key word) not to be accepted; that is why I am sending the attached file to Erin Logan, as presently, there are at least five homes in Cummaquid Heights with vinyl exteriors (see pictures and also downloads from Town of Barnstable Property look-ups):