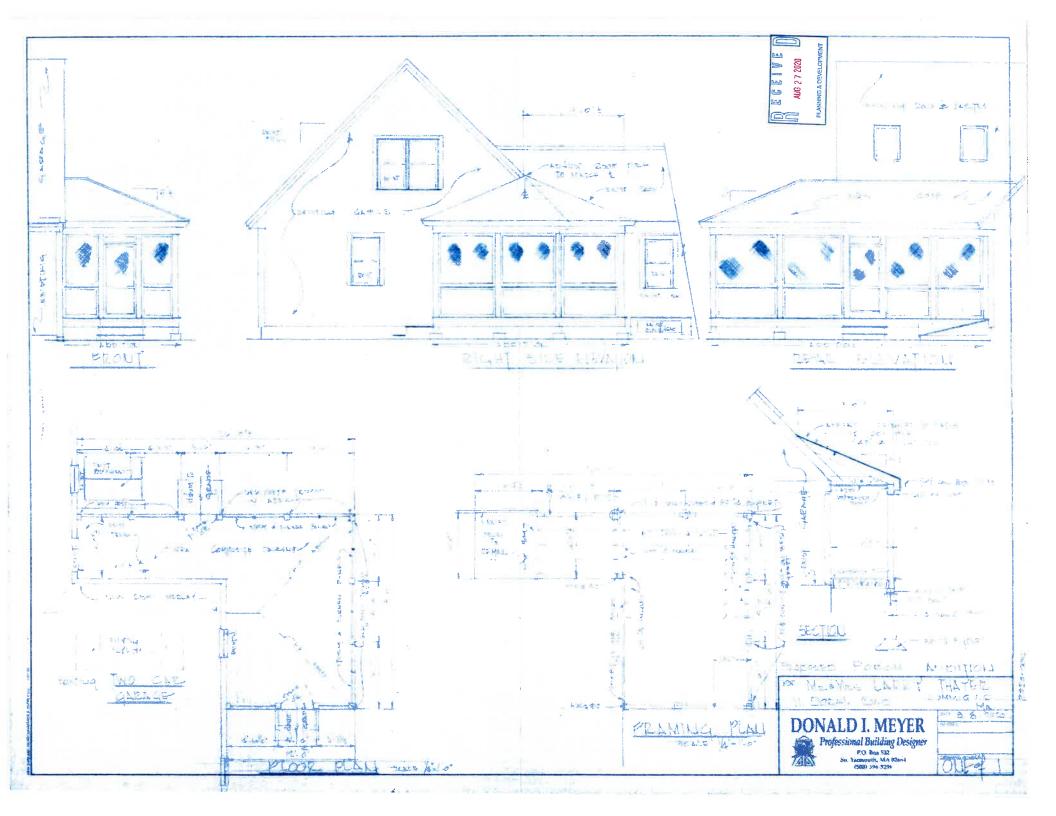

### Thayer, Larry & Beth, 71 Doral Road, Cummaquid, Map 349, Parcel 033/000, built 1986

Construct 12'X18' & 6'X14' porch to the side and rear (southwest) of the main structure

### CERTIFICATE OF APPROPRIATENESS SPEC SHEET Please submit 5 copies

| Foundation Type: (Max. 12                           | 2" exposed) (materia                   | l - brick/cement, | other) _ Big Fe      | et sorotube                           |
|-----------------------------------------------------|----------------------------------------|-------------------|----------------------|---------------------------------------|
| Siding Type: Clapboard Material: 1                  | shingle oth<br>red cedar whit          | er o              | ther                 | Color:                                |
| Chimney Material:                                   |                                        |                   | Color:               |                                       |
| Roof Material: (make & st                           | yle) Archite                           | ctural            |                      | Color: MATCH existing                 |
| Roof Pitch(s): (7/12 minin                          | aum)                                   | (spec             | ify on plans for nev | v buildings, major additions)         |
| Window and door trim ma                             | terial: wood                           | _ other material, | specify AZ           | ek                                    |
| Size of cornerboards                                | 6X6 size of                            | casings (1 X 4 m  | in.) color           | white                                 |
| Rakes 1st member                                    | 2 <sup>nd</sup> member                 | Depth of over     | hang Typical         | Box                                   |
| Window: (make/model)<br>(Provide window schedule or |                                        |                   |                      |                                       |
| Window grills (please check<br>true divided lights  | all that apply_: exterior glued grills | grills betwe      | en glass remo        | vable interior None                   |
| Door style and make:                                | CREEN doo                              | material _A       | luminum              | Color: White                          |
| Garage Door, Style                                  | Size of                                | opening           | Material             | Color                                 |
| Shutter Type/Style/Material:                        |                                        |                   | Color:               |                                       |
| Gutter Type/Material:                               | netal                                  |                   | Color                | white alamin                          |
| Deck material: wood                                 | other material, spec                   | ify AZEK          | Color                | - Gray                                |
| Skylight, type/make/model/:                         |                                        | material          | Color:               | Size:                                 |
| 671                                                 | Type/Materia                           |                   |                      | Color:                                |
| Fence Type (max 6') Style _                         |                                        | material:         |                      |                                       |
| Retaining wall: Material:                           |                                        |                   | 197                  | DEPENDED                              |
| Lighting, freestanding                              | on                                     | building          | illur                | ninating sign                         |
| OTHER INFORMATION:_                                 |                                        |                   |                      | AUG 2 7 2020                          |
| THE ATTACHED CHECK                                  | LIST MUST BE CO                        | OMPLETED AN       | D SUBMITTED          | PLANNING & DEVELOPMENT                |
|                                                     |                                        |                   |                      | s, garage door, fences, lamp posts et |
| Signed: (plan preparer)                             | lang RT                                | lager             | Print Name           | ARRY R THATEN                         |