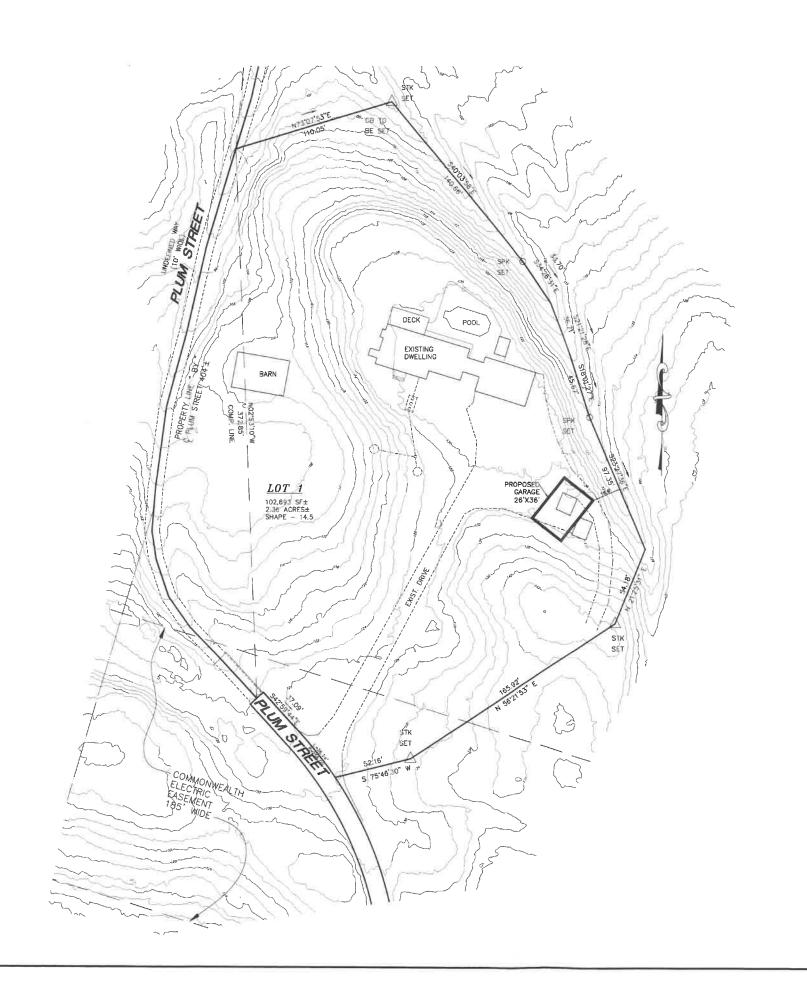

### Jason, Regan, 50 Plum Street, West Barnstable, Map 195, Parcel 025/000, built 1995

Construct a 26'X36' detached garage structure including stone driveway