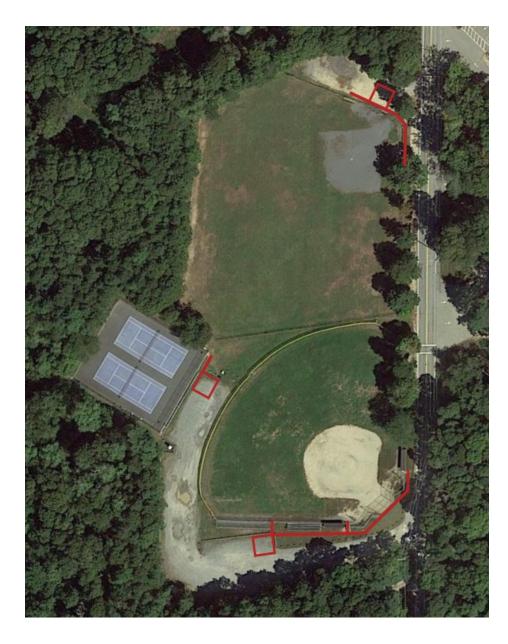

### Bay Lane Ballfields

**Image 2:** Red lines show the approximate location of a path providing suggested accessible routes to the boundary of sport activity, player and spectator seating, practice areas, and accessible parking spaces.