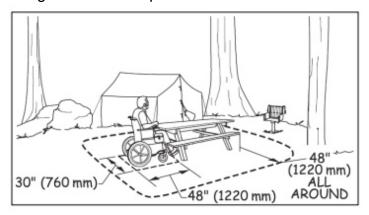

- Recommend providing some benches with backs and some with arms.
- Recommend providing a deeper platform so there's an accessible route and space for two wheelchairs at the seating area at the platform.
- Recommend providing 48" wide stable, firm and slip-resistant surface all around the picnic table. See fig. below.

Fig. 2 Accessible picnic table

Fig.3: Accessible outdoor rinsing shower

| ID | Location                                                                   | Floor     | Room Elen             | nent Type | Photo                      | Issues Curre<br>Measu | RACOMMANDATIONS                                                                      | Quantity | Price | Cost<br>Estimation |
|----|----------------------------------------------------------------------------|-----------|-----------------------|-----------|----------------------------|-----------------------|--------------------------------------------------------------------------------------|----------|-------|--------------------|
|    | Approach and I                                                             | Entrance  |                       |           |                            |                       |                                                                                      |          |       |                    |
|    | Exterior Acce                                                              | ess Route | e                     |           |                            |                       |                                                                                      |          |       |                    |
| 1  | Walkway to<br>Beach<br>Shoreline<br>From<br>Accessible<br>Parking<br>Spots | Ext.      | Exter<br>Acce<br>Rout | ess       | Exterior route < 36" wide  | 25"                   | Ensure that a clear width of 36" min. is maintained at the accessible route.         | 1        | -     | \$0                |
| 2  | Wooden Path<br>to Beach                                                    | Ext.      | Exter<br>Acce<br>Rout | ess       | Surface openings > 1/2"    | 3.5"                  | See ID #3.                                                                           | 1        | -     | \$0                |
| 3  | Wooden Path<br>to Beach                                                    | Ext.      | Exter<br>Acce<br>Rout | ess       | Surface openings > 1/2"    | 3.5"                  | Repair surface to ensure that opening is 1/2" max.  Cost for a 4'x4' concrete patch. | 1        | 256   | \$256              |
| 4  | Women's<br>Toilet Room                                                     | Ext.      | Exter<br>Acce<br>Rout | ess       | Cross slope > 1:50 (2.00%  | 9.2%                  | Reduce cross slope to be no steeper than 1:50 (2.00%).                               | 1        | -     | \$0                |
| 5  | Men's Toilet<br>Rooms                                                      | Ext.      | Exter<br>Acce<br>Rout | ess       | Cross slope > 1:50 (2.00%) | 9.2%                  | Reduce cross slope to be no steeper than 1:50 (2.00%).                               | 1        | -     | \$0                |