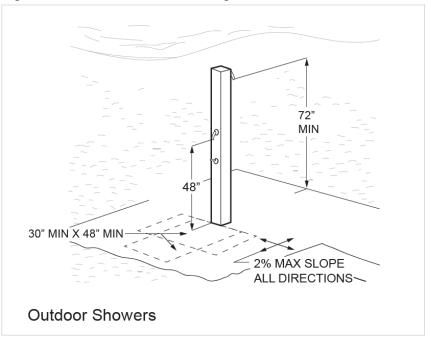

thresholds higher than the maximum height allowed and dispensers located at the maneuvering clearance of the door.

The outdoor rinsing shower lacks a shower head located 48" above the ground and has controls that require tight grasping, pinching or twisting of the wrist. See Fig. 1 at the end of this report for an example of an accessible rinsing outdoor shower.

**Note:** In unmonitored facilities where vandalism is a consideration, a fixed shower head mounted at 48" above the shower floor may be used in lieu of a hand-held shower head.

Fig. 2 Accessible picnic table

Fig.3: Accessible outdoor rinsing shower

| ID | Location                                                                   | Floor     | Room Elen             | nent Type | Photo                      | Issues Curre<br>Measu | RACOMMANDATIONS                                                                      | Quantity | Price | Cost<br>Estimation |
|----|----------------------------------------------------------------------------|-----------|-----------------------|-----------|----------------------------|-----------------------|--------------------------------------------------------------------------------------|----------|-------|--------------------|
|    | Approach and I                                                             | Entrance  |                       |           |                            |                       |                                                                                      |          |       |                    |
|    | Exterior Acce                                                              | ess Route | e                     |           |                            |                       |                                                                                      |          |       |                    |
| 1  | Walkway to<br>Beach<br>Shoreline<br>From<br>Accessible<br>Parking<br>Spots | Ext.      | Exter<br>Acce<br>Rout | ess       | Exterior route < 36" wide  | 25"                   | Ensure that a clear width of 36" min. is maintained at the accessible route.         | 1        | -     | \$0                |
| 2  | Wooden Path<br>to Beach                                                    | Ext.      | Exter<br>Acce<br>Rout | ess       | Surface openings > 1/2"    | 3.5"                  | See ID #3.                                                                           | 1        | -     | \$0                |
| 3  | Wooden Path<br>to Beach                                                    | Ext.      | Exter<br>Acce<br>Rout | ess       | Surface openings > 1/2"    | 3.5"                  | Repair surface to ensure that opening is 1/2" max.  Cost for a 4'x4' concrete patch. | 1        | 256   | \$256              |
| 4  | Women's<br>Toilet Room                                                     | Ext.      | Exter<br>Acce<br>Rout | ess       | Cross slope > 1:50 (2.00%  | 9.2%                  | Reduce cross slope to be no steeper than 1:50 (2.00%).                               | 1        | -     | \$0                |
| 5  | Men's Toilet<br>Rooms                                                      | Ext.      | Exter<br>Acce<br>Rout | ess       | Cross slope > 1:50 (2.00%) | 9.2%                  | Reduce cross slope to be no steeper than 1:50 (2.00%).                               | 1        | -     | \$0                |