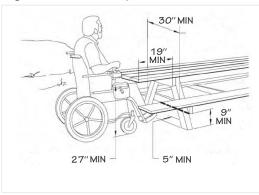

#### Additional Accessibility Issues

- Parking lot not maintained in operable working condition.
- Lack of designation signs with raised characters and braille at the toilet rooms.
- Picnic table, bench and bike racks not located on an accessible route.
- Lack of an accessible picnic table (near bathhouse).

**Note:** Ensure the picnic table has the required 19" knee clearance. See fig. below.

Fig. 1 Accessible picnic table

- Provide an accessible route that extends to the high tide level and the volleyball area (beach mats): \$3,378
- Renovate toilet rooms: \$20.760